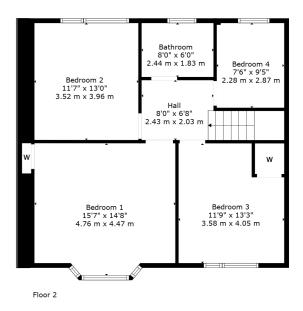

Ground floor accommodation extends to traditional style reception hallway with WC adjacent, fantastic formal bay windowed lounge to front, spacious rear facing dining room, fitted kitchen with a range of wall and base mounted units and separate storeroom adjacent. Upstairs a bright and spacious landing area gives access to generous principal bedroom with bay window, two further spacious double bedrooms, good fourth bedroom and main family bathroom. Additional storage provided by way of attic space and this level provides scope for further extension/development (subject to planning). The specification of the property includes a system of gas central heating and double glazing.

NM4476 | Sat Nav: 10 Blackhouse Gardens, Newton Mearns, G77 5HS For the full home report visit **www.corumproperty.co.uk** \* All measurements and distances are approximate Floorplans are for illustration purposes and may not be to scale.