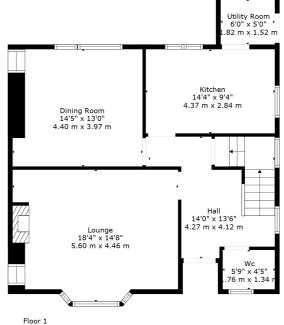

Ground floor accommodation extends to traditional style reception hallway with WC adjacent, fantastic formal bay windowed lounge to front, spacious rear facing dining room, fitted kitchen with a range of wall and base mounted units and separate storeroom adjacent. Upstairs a bright and spacious landing area gives access to generous principal bedroom with bay window, two further spacious double bedrooms, good fourth bedroom and main family bathroom. Additional storage provided by way of attic space and this level provides scope for further extension/development (subject to planning). The specification of the property includes a system of gas central heating and double glazing.

NM4476 | Sat Nav: 10 Blackhouse Gardens, Newton Mearns, G77 5HS For the full home report visit **www.corumproperty.co.uk** \* All measurements and distances are approximate Floorplans are for illustration purposes and may not be to scale.