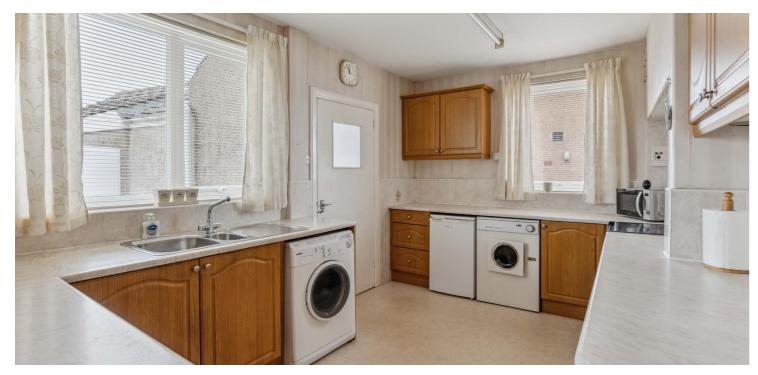

Ground floor accommodation extends to traditional style reception hallway with WC adjacent, fantastic formal bay windowed lounge to front, spacious rear facing dining room, fitted kitchen with a range of wall and base mounted units and separate storeroom adjacent. Upstairs a bright and spacious landing area gives access to generous principal bedroom with bay window, two further spacious double bedrooms, good fourth bedroom and main family bathroom. Additional storage provided by way of attic space and this level provides scope for further extension/development (subject to planning). The specification of the property includes a system of gas central heating and double glazing.