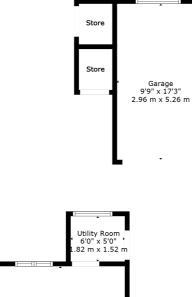

Ground floor accommodation extends to traditional style reception hallway with WC adjacent, fantastic formal bay windowed lounge to front, spacious rear facing dining room, fitted kitchen with a range of wall and base mounted units and separate storeroom adjacent. Upstairs a bright and spacious landing area gives access to generous principal bedroom with bay window, two further spacious double bedrooms, good fourth bedroom and main family bathroom. Additional storage provided by way of attic space and this level provides scope for further extension/development (subject to planning). The specification of the property includes a system of gas central heating and double glazing.

Externally the property is set within private, level and easily maintained south facing garden grounds. Driveway to side leading to detached garage. Generous corner plot/outside space which provides scope for further extension/development (subject to planning).

NM4476 | Sat Nav: 10 Blackhouse Gardens, Newton Mearns, G77 5HS For the full home report visit **www.corumproperty.co.uk** \* All measurements and distances are approximate Floorplans are for illustration purposes and may not be to scale.