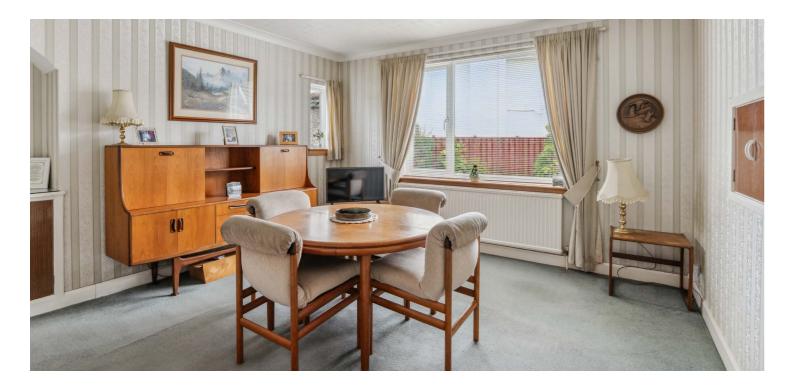

Ground floor accommodation extends to traditional style reception hallway with WC adjacent, fantastic formal bay windowed lounge to front, spacious rear facing dining room, fitted kitchen with a range of wall and base mounted units and separate storeroom adjacent. Upstairs a bright and spacious landing area gives access to generous principal bedroom with bay window, two further spacious double bedrooms, good fourth bedroom and main family bathroom. Additional storage provided by way of attic space and this level provides scope for further extension/development (subject to planning). The specification of the property includes a system of gas central heating and double glazing.