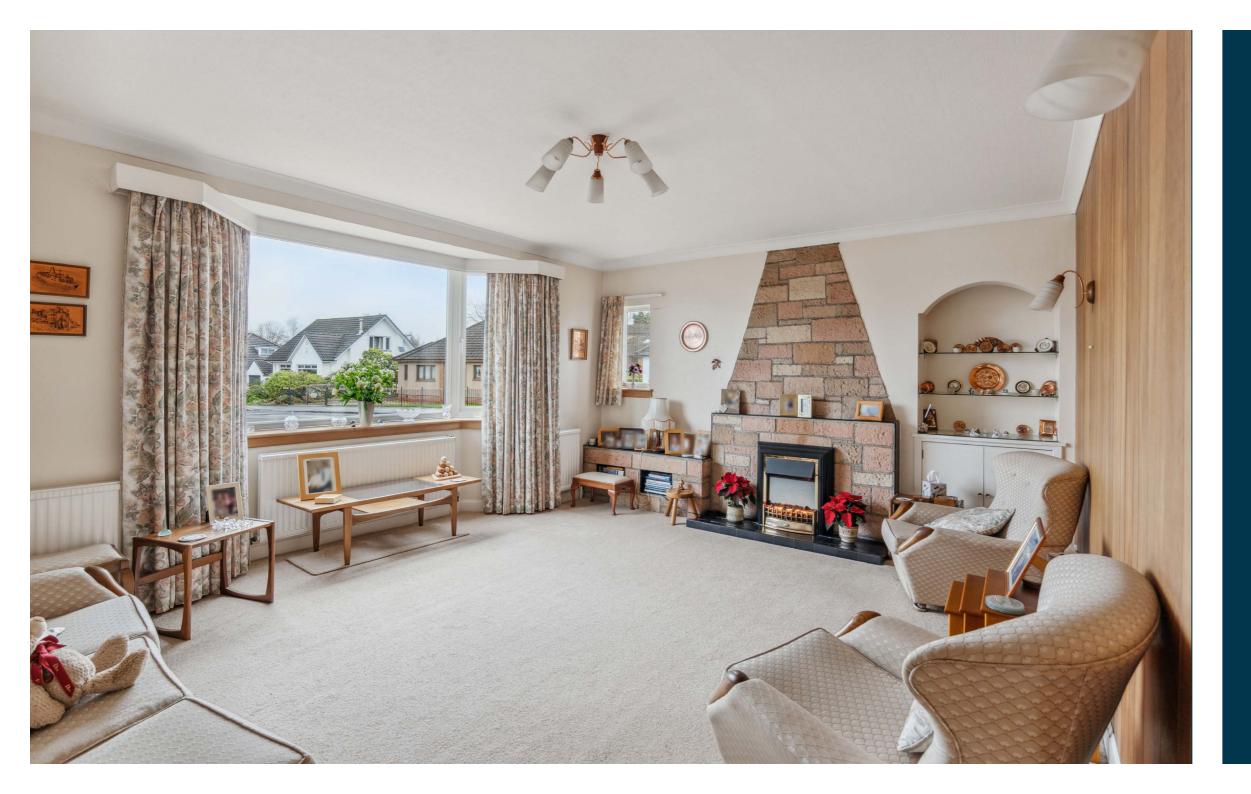

Ground floor accommodation extends to traditional style reception hallway with WC adjacent, fantastic formal bay windowed lounge to front, spacious rear facing dining room, fitted kitchen with a range of wall and base mounted units and separate storeroom adjacent. Upstairs a bright and spacious landing area gives access to generous principal bedroom with bay window, two further spacious double bedrooms, good fourth bedroom and main family bathroom. Additional storage provided by way of attic space and this level provides scope for further extension/development (subject to planning). The specification of the property includes a system of gas central heating and double glazing.