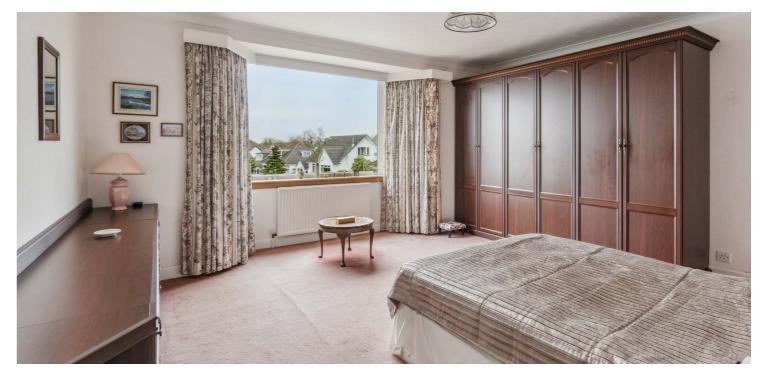

Ground floor accommodation extends to traditional style reception hallway with WC adjacent, fantastic formal bay windowed lounge to front, spacious rear facing dining room, fitted kitchen with a range of wall and base mounted units and separate storeroom adjacent. Upstairs a bright and spacious landing area gives access to generous principal bedroom with bay window, two further spacious double bedrooms, good fourth bedroom and main family bathroom. Additional storage provided by way of attic space and this level provides scope for further extension/development (subject to planning). The specification of the property includes a system of gas central heating and double glazing.