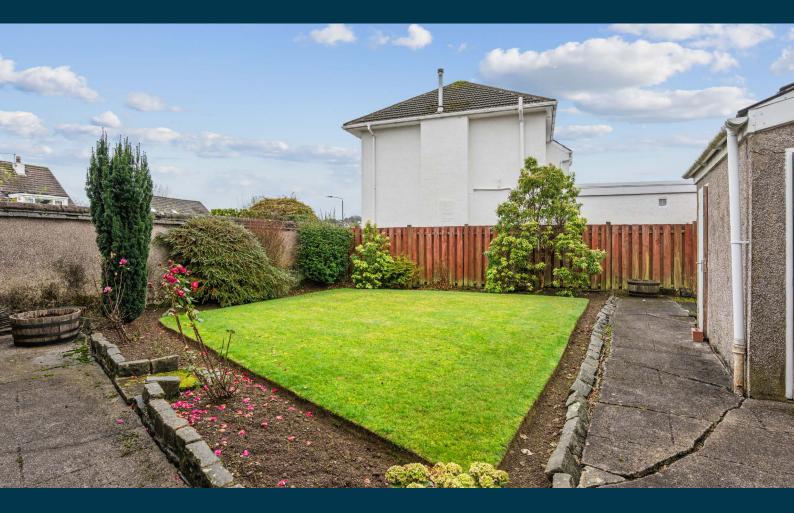

Externally the property is set within private, level and easily maintained south facing garden grounds. Driveway to side leading to detached garage. Generous corner plot/outside space which provides scope for further extension/development (subject to planning).