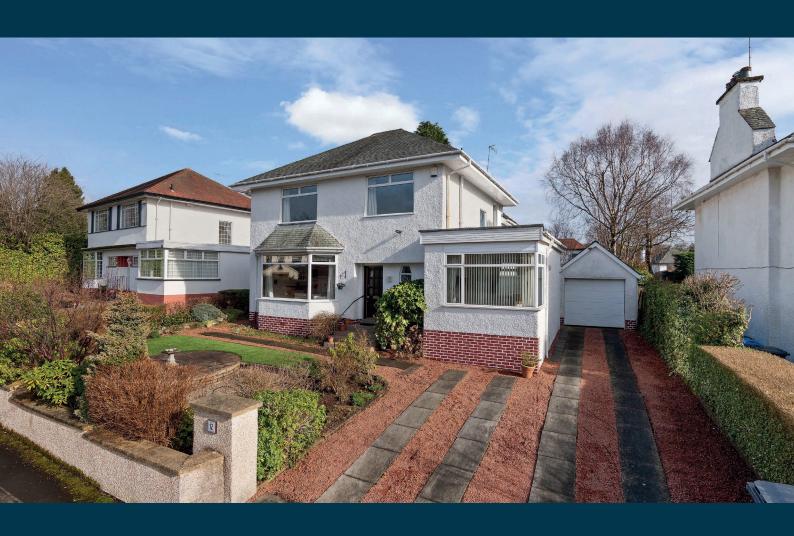

## 12 CAVENDISH DRIVE

**NEWTON MEARNS** 

www.corumproperty.co.uk

## 4/5 | BEDROOMS2 | BATHROOMS3/4 | PUBLIC ROOMS

A classically designed traditional detached villa set within the heart of the Broom Estate.

We are delighted to present to the market this classically designed Mactaggart & Mickel detached villa, set within the heart of the Broom Estate. Enjoying a peaceful and secluded setting, within private, level garden grounds with double driveway and large tandem garage, the property is being presented to the market for the first time in over 50 years and offers a wonderful opportunity to the marketplace.

Set within delightful and mature gardens with double driveway to the front and fully enclosed lawned garden to the rear with west facing patio.

Newton Mearns is one of the most sought after suburbs within the south side of Glasgow. The property is superbly placed for a wide range of amenities and indeed nationally recognised schooling. The property is a short distance away from excellent shopping at The Avenue at Mearns Cross. There are an abundance of sports and recreational facilities found within the district which include excellent golf courses, parks, tennis clubs and there are a variety of country pursuits found nearby. Local train stations include Patterton Station and Whitecraigs Station.