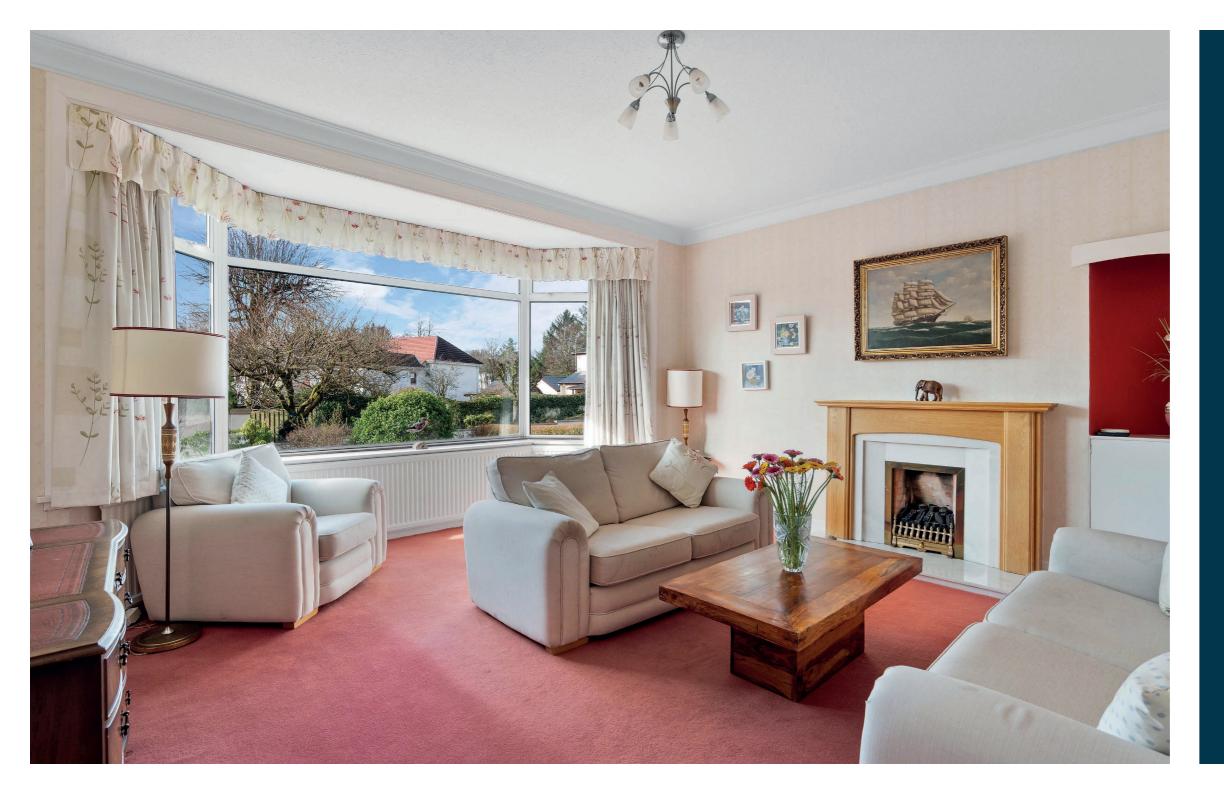

Enjoying broad fronted gardens, 12 Cavendish Drive's ground floor accommodation extends to an elegant, traditional reception hallway with under stair storage, separate cloakroom/WC, delightful bay windowed lounge with focal point living flame fire, rear facing family room with living flame fire and providing direct access onto garden, formal dining room/fifth bedroom, kitchen area linking through to a dual aspect dining area with generous storage, and rear utility area with access to the garden. The upper landing provides access to four double sized bedrooms, main family bathroom and shower room with WC. Good sized partially floored attic. The property has Combi gas central heating with instant hot water and double-glazed windows throughout as well as an alarm.