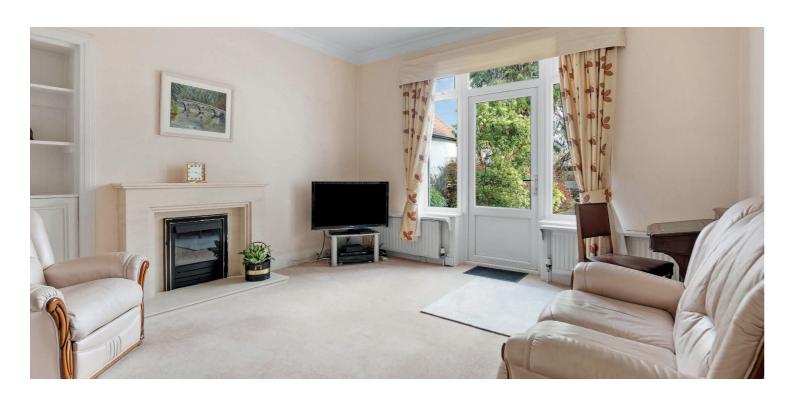

Enjoying broad fronted gardens, 12 Cavendish Drive's ground floor accommodation extends to an elegant, traditional reception hallway with under stair storage, separate cloakroom/WC, delightful bay windowed lounge with focal point living flame fire, rear facing family room with living flame fire and providing direct access onto garden, formal dining room/fifth bedroom, kitchen area linking through to a dual aspect dining area with generous storage, and rear utility area with access to the garden. The upper landing provides access to four double sized bedrooms, main family bathroom and shower room with WC. Good sized partially floored attic. The property has Combi gas central heating with instant hot water and double-glazed windows throughout as well as an alarm.