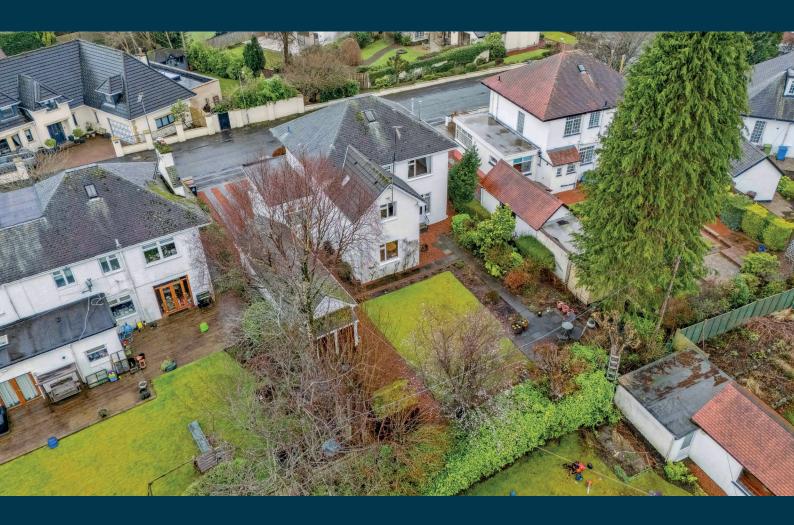

## 4/5 | BEDROOMS2 | BATHROOMS3/4 | PUBLIC ROOMS

A classically designed traditional detached villa set within the heart of the Broom Estate.

We are delighted to present to the market this classically designed Mactaggart & Mickel detached villa, set within the heart of the Broom Estate. Enjoying a peaceful and secluded setting, within private, level garden grounds with double driveway and large tandem garage, the property is being presented to the market for the first time in over 50 years and offers a wonderful opportunity to the marketplace.

Set within delightful and mature gardens with double driveway to the front and fully enclosed lawned garden to the rear with west facing patio.

Newton Mearns is one of the most sought after suburbs within the south side of Glasgow. The property is superbly placed for a wide range of amenities and indeed nationally recognised schooling. The property is a short distance away from excellent shopping at The Avenue at Mearns Cross. There are an abundance of sports and recreational facilities found within the district which include excellent golf courses, parks, tennis clubs and there are a variety of country pursuits found nearby. Local train stations include Patterton Station and Whitecraigs Station.