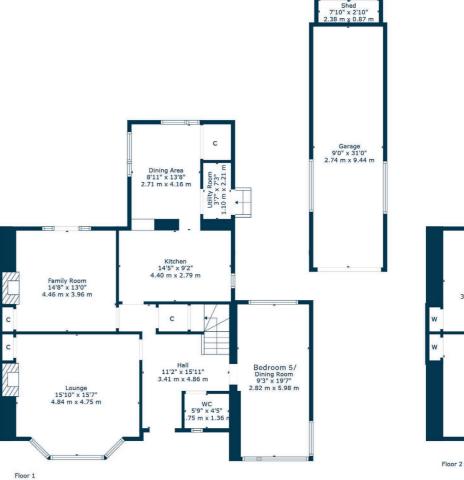

Enjoying broad fronted gardens, 12 Cavendish Drive's ground floor accommodation extends to an elegant, traditional reception hallway with under stair storage, separate cloakroom/WC, delightful bay windowed lounge with focal point living flame fire, rear facing family room with living flame fire and providing direct access onto garden, formal dining room/fifth bedroom, kitchen area linking through to a dual aspect dining area with generous storage, and rear utility area with access to the garden. The upper landing provides access to four double sized bedrooms, main family bathroom and shower room with WC. Good sized partially floored attic. The property has Combi gas central heating with instant hot water and double-glazed windows throughout as well as an alarm.

NM4477 | Sat Nav: 12 Cavendish Drive, Newton Mearns, G77 5NY

For the full home report visit www.corumproperty.co.uk

 $^{*}$  All measurements and distances are approximate Floorplans are for illustration purposes and may not be to scale.