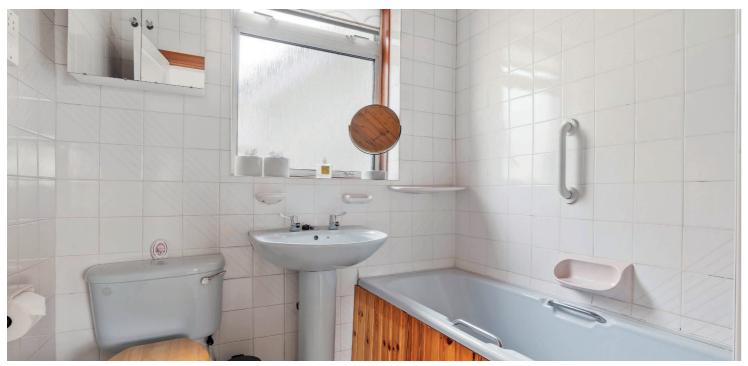

Enjoying broad fronted gardens, 12 Cavendish Drive's ground floor accommodation extends to an elegant, traditional reception hallway with under stair storage, separate cloakroom/WC, delightful bay windowed lounge with focal point living flame fire, rear facing family room with living flame fire and providing direct access onto garden, formal dining room/fifth bedroom, kitchen area linking through to a dual aspect dining area with generous storage, and rear utility area with access to the garden. The upper landing provides access to four double sized bedrooms, main family bathroom and shower room with WC. Good sized partially floored attic. The property has Combi gas central heating with instant hot water and double-glazed windows throughout as well as an alarm.