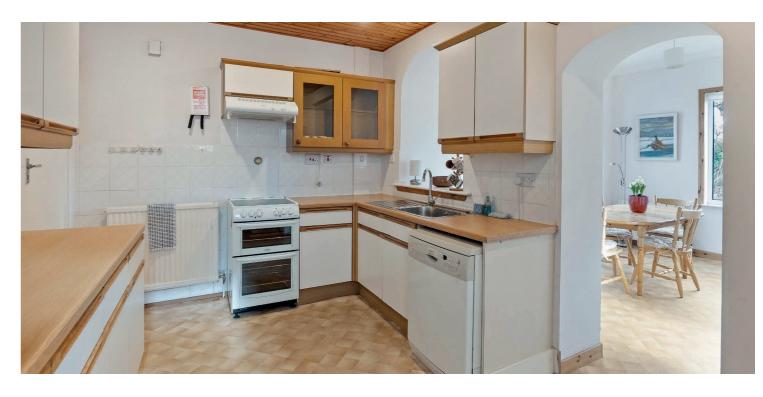

Enjoying broad fronted gardens, 12 Cavendish Drive's ground floor accommodation extends to an elegant, traditional reception hallway with under stair storage, separate cloakroom/WC, delightful bay windowed lounge with focal point living flame fire, rear facing family room with living flame fire and providing direct access onto garden, formal dining room/fifth bedroom, kitchen area linking through to a dual aspect dining area with generous storage, and rear utility area with access to the garden. The upper landing provides access to four double sized bedrooms, main family bathroom and shower room with WC. Good sized partially floored attic. The property has Combi gas central heating with instant hot water and double-glazed windows throughout as well as an alarm.