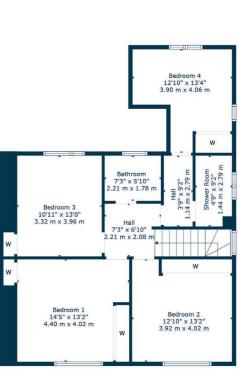

Enjoying broad fronted gardens, 12 Cavendish Drive's ground floor accommodation extends to an elegant, traditional reception hallway with under stair storage, separate cloakroom/WC, delightful bay windowed lounge with focal point living flame fire, rear facing family room with living flame fire and providing direct access onto garden, formal dining room/fifth bedroom, kitchen area linking through to a dual aspect dining area with generous storage, and rear utility area with access to the garden. The upper landing provides access to four double sized bedrooms, main family bathroom and shower room with WC. Good sized partially floored attic. The property has Combi gas central heating with instant hot water and double-glazed windows throughout as well as an alarm.

NM4477 | Sat Nav: 12 Cavendish Drive, Newton Mearns, G77 5NY

For the full home report visit www.corumproperty.co.uk

 $^{*}$  All measurements and distances are approximate Floorplans are for illustration purposes and may not be to scale.