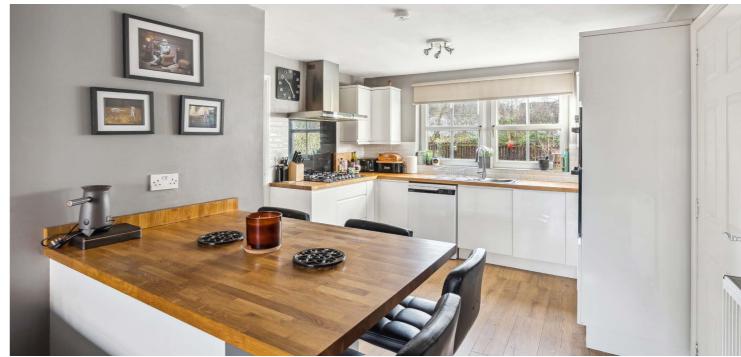

The ground floor offers canopied entrance, traditional style reception hallway with feature flooring and under stair storage. Downstairs cloakroom/WC, lovely bay windowed lounge with focal point fireplace and with French doors giving access through to dining room which in turn gives access into the conservatory. Integrated dining sized kitchen with open plan family area and large and spacious utility room. The upper level offers great sized landing space with storage, principal bedroom with bay window and fitted storage and access to en-suite bathroom. Three further bedrooms, all with fitted storage, and a main family bathroom completes the upper floor.