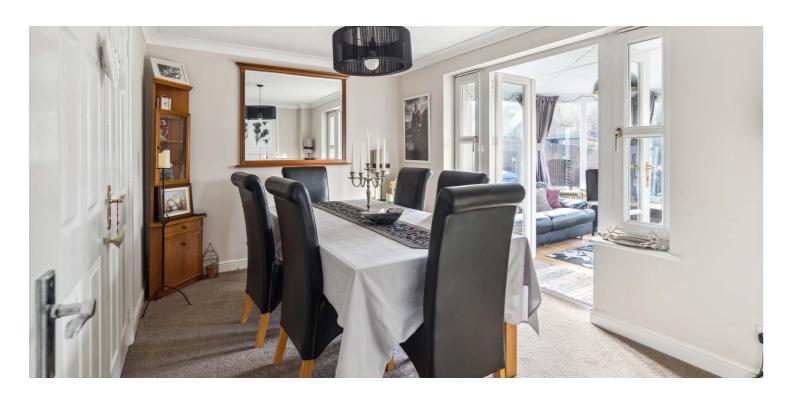

The ground floor offers canopied entrance, traditional style reception hallway with feature flooring and under stair storage. Downstairs cloakroom/WC, lovely bay windowed lounge with focal point fireplace and with French doors giving access through to dining room which in turn gives access into the conservatory. Integrated dining sized kitchen with open plan family area and large and spacious utility room. The upper level offers great sized landing space with storage, principal bedroom with bay window and fitted storage and access to en-suite bathroom. Three further bedrooms, all with fitted storage, and a main family bathroom completes the upper floor.