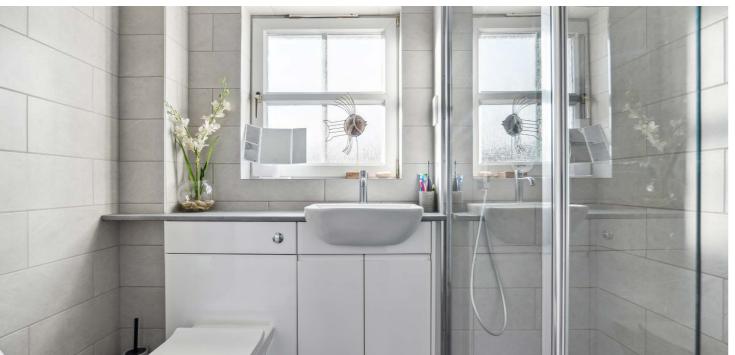

The ground floor offers canopied entrance, traditional style reception hallway with feature flooring and under stair storage. Downstairs cloakroom/WC, lovely bay windowed lounge with focal point fireplace and with French doors giving access through to dining room which in turn gives access into the conservatory. Integrated dining sized kitchen with open plan family area and large and spacious utility room. The upper level offers great sized landing space with storage, principal bedroom with bay window and fitted storage and access to en-suite bathroom. Three further bedrooms, all with fitted storage, and a main family bathroom completes the upper floor.