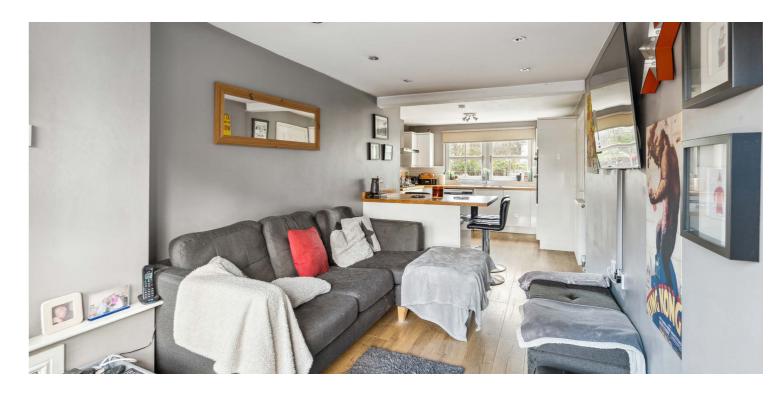

The ground floor offers canopied entrance, traditional style reception hallway with feature flooring and under stair storage. Downstairs cloakroom/WC, lovely bay windowed lounge with focal point fireplace and with French doors giving access through to dining room which in turn gives access into the conservatory. Integrated dining sized kitchen with open plan family area and large and spacious utility room. The upper level offers great sized landing space with storage, principal bedroom with bay window and fitted storage and access to en-suite bathroom. Three further bedrooms, all with fitted storage, and a main family bathroom completes the upper floor.