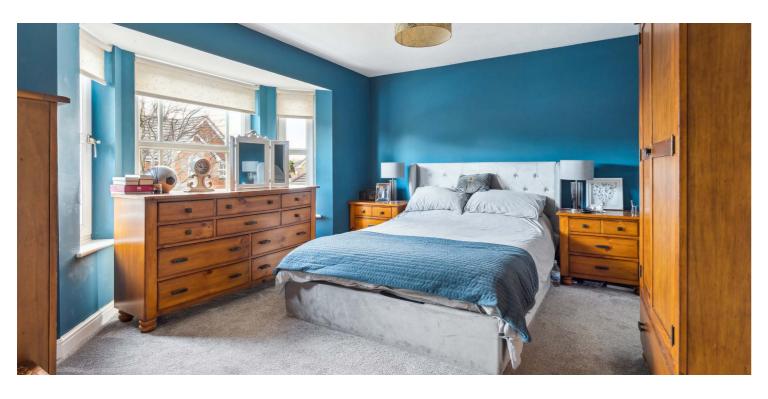

The ground floor offers canopied entrance, traditional style reception hallway with feature flooring and under stair storage. Downstairs cloakroom/WC, lovely bay windowed lounge with focal point fireplace and with French doors giving access through to dining room which in turn gives access into the conservatory. Integrated dining sized kitchen with open plan family area and large and spacious utility room. The upper level offers great sized landing space with storage, principal bedroom with bay window and fitted storage and access to en-suite bathroom. Three further bedrooms, all with fitted storage, and a main family bathroom completes the upper floor.