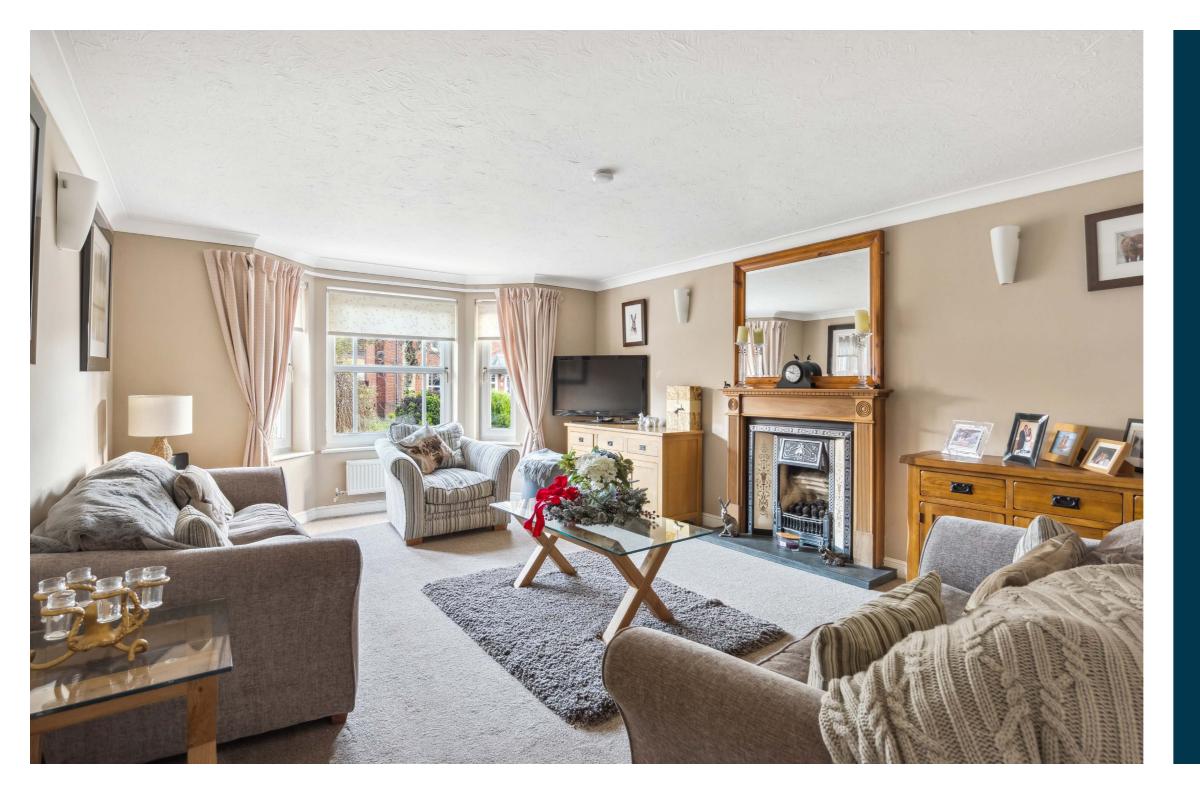

The ground floor offers canopied entrance, traditional style reception hallway with feature flooring and under stair storage. Downstairs cloakroom/WC, lovely bay windowed lounge with focal point fireplace and with French doors giving access through to dining room which in turn gives access into the conservatory. Integrated dining sized kitchen with open plan family area and large and spacious utility room. The upper level offers great sized landing space with storage, principal bedroom with bay window and fitted storage and access to en-suite bathroom. Three further bedrooms, all with fitted storage, and a main family bathroom completes the upper floor.