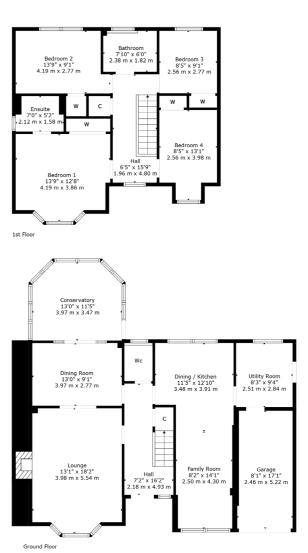

The ground floor offers canopied entrance, traditional style reception hallway with feature flooring and under stair storage. Downstairs cloakroom/WC, lovely bay windowed lounge with focal point fireplace and with French doors giving access through to dining room which in turn gives access into the conservatory. Integrated dining sized kitchen with open plan family area and large and spacious utility room. The upper level offers great sized landing space with storage, principal bedroom with bay window and fitted storage and access to en-suite bathroom. Three further bedrooms, all with fitted storage, and a main family bathroom completes the upper floor.

The floor plan shall provide you with a detailed layout of this well laid out family home, however we recommend viewing to appreciate the space, versatility, and convenient setting that's on offer.

Forming part of this much admired and highly sought after private residential development, this modern detached villa would suit a broad range of buyers. The development is perfectly placed for a variety of amenities which include Mearns Cross Shopping Centre, which is a short drive away, Greenlaw Village which offers Waitrose and excellent further shopping facilities, nearby motorway links and Deaconsbank Golf course and Patterton Train Station are a short distance away. An abundance of sports and leisure facilities are available within East Renfrewshire including David Lloyd Sports Club, Whitecraigs Golf Club, Giffnock and Whitecraigs Tennis Clubs and Rouken Glen Park.

NM4479 | Sat Nav: 6 Deaconsbank Grove, Deaconsbank, G46 7UT

For the full home report visit www.corumproperty.co.uk

\* All measurements and distances are approximate Floorplans are for illustration purposes and may not be to scale.