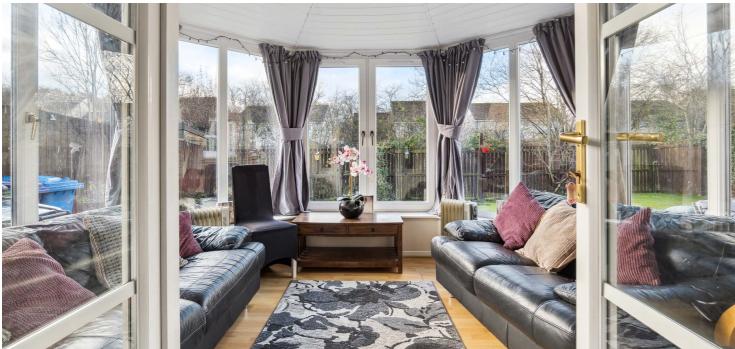

The ground floor offers canopied entrance, traditional style reception hallway with feature flooring and under stair storage. Downstairs cloakroom/WC, lovely bay windowed lounge with focal point fireplace and with French doors giving access through to dining room which in turn gives access into the conservatory. Integrated dining sized kitchen with open plan family area and large and spacious utility room. The upper level offers great sized landing space with storage, principal bedroom with bay window and fitted storage and access to en-suite bathroom. Three further bedrooms, all with fitted storage, and a main family bathroom completes the upper floor.