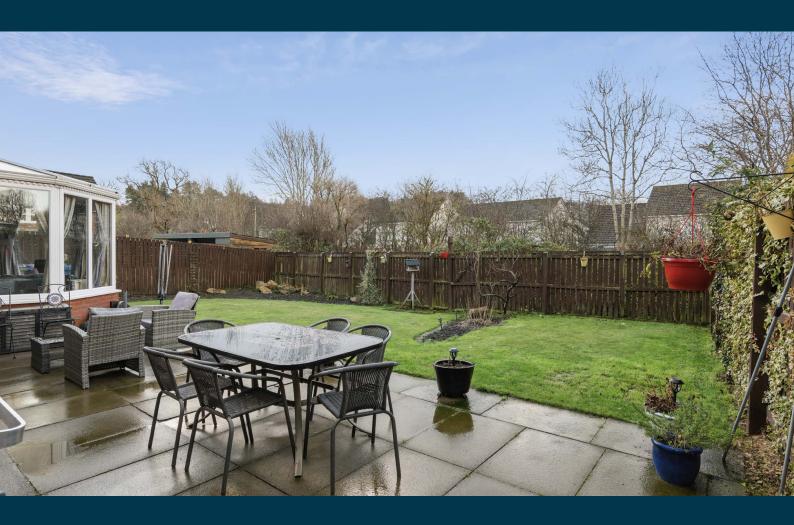

Externally the expansive level garden grounds to the rear are magnificent and extremely private offering various patio areas and lawn providing an ideal space for outside enjoyment. The established gardens have a pleasant mix of mature trees and shrub borders giving all year round interest. Driveway to the front and offering parking for multiple vehicles leading to the garage.