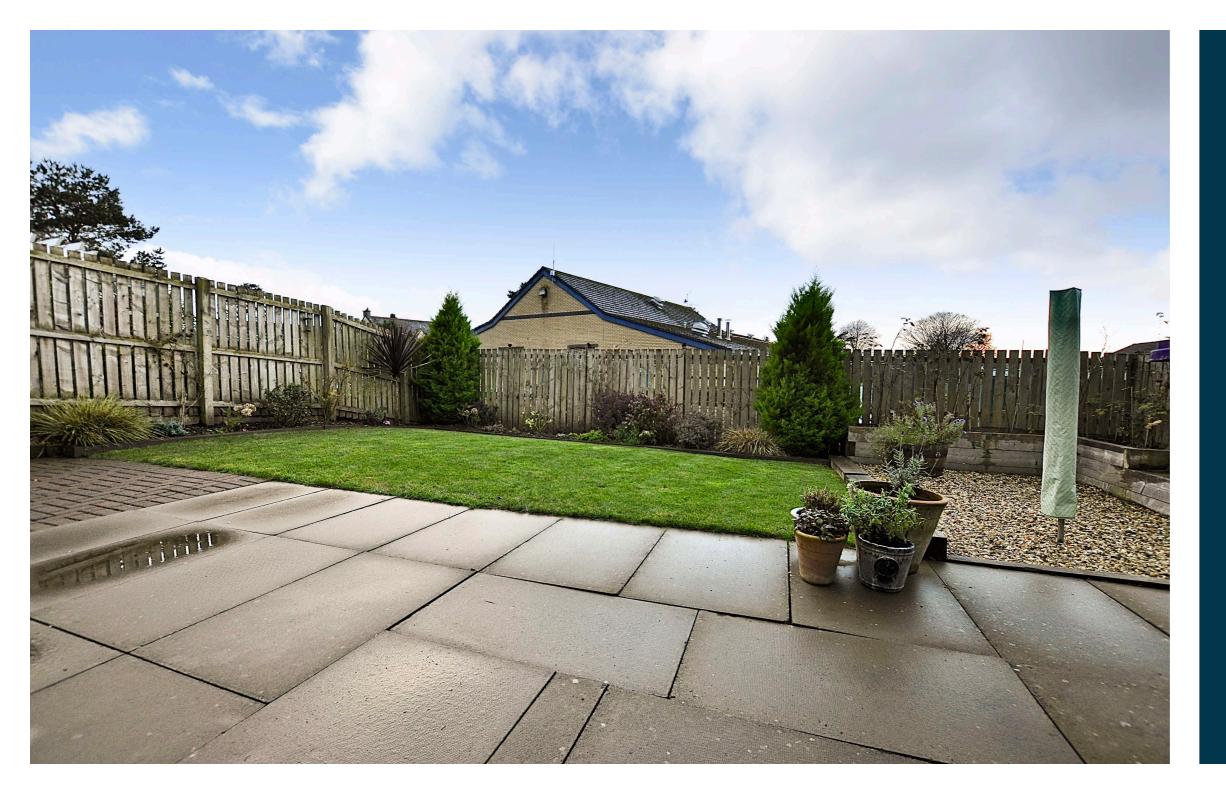

6 Craig Hill Place is a lovely home which is presented in immaculate condition. This semi-detached villa is a stunning property set amidst excellent garden grounds with the main rear gardens being west facing. There are also aspects to the Isle of Cumbrae over the Firth of Clyde.

The stunning accommodation on offer extends to the bright welcoming reception hallway, downstairs wc, modern fitted kitchen which is open plan to the dining area and in turn access to the rear garden grounds and good-sized lounge. On the upper floor there are three bedrooms and family bathroom. The master bedroom has an ideal en-suite. The property has gas central heating and double glazing. The private garden grounds are to the front & rear of the home and to further compliment this area there is a driveway. Early viewing is highly recommended to appreciate the accommodation and location on offer.