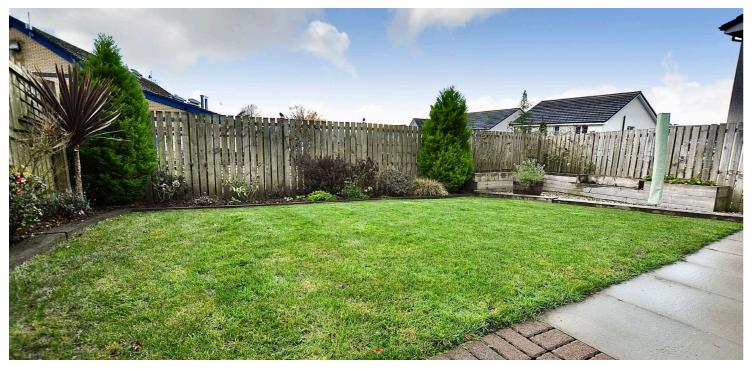

6 Craig Hill Place is a lovely home which is presented in immaculate condition. This semi-detached villa is a stunning property set amidst excellent garden grounds with the main rear gardens being west facing. There are also aspects to the Isle of Cumbrae over the Firth of Clyde.

The stunning accommodation on offer extends to the bright welcoming reception hallway, downstairs wc, modern fitted kitchen which is open plan to the dining area and in turn access to the rear garden grounds and good-sized lounge. On the upper floor there are three bedrooms and family bathroom. The master bedroom has an ideal en-suite. The property has gas central heating and double glazing. The private garden grounds are to the front & rear of the home and to further compliment this area there is a driveway. Early viewing is highly recommended to appreciate the accommodation and location on offer.