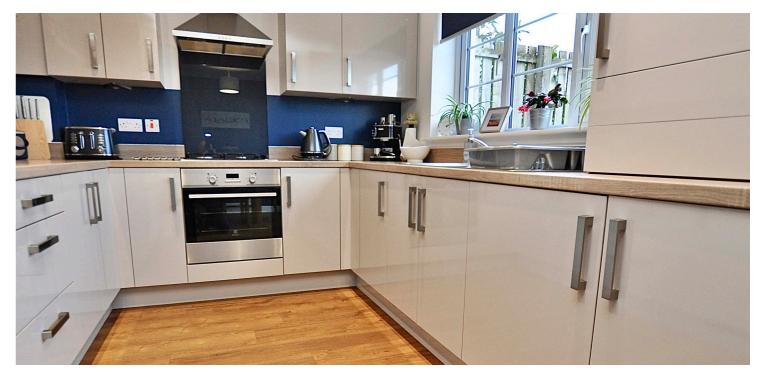

The stunning accommodation on offer extends to the bright welcoming reception hallway, downstairs wc, modern fitted kitchen which is open plan to the dining area and in turn access to the rear garden grounds and good-sized lounge. On the upper floor there are three bedrooms and family bathroom. The master bedroom has an ideal en-suite. The property has gas central heating and double glazing. The private garden grounds are to the front & rear of the home and to further compliment this area there is a driveway. Early viewing is highly recommended to appreciate the accommodation and location on offer.