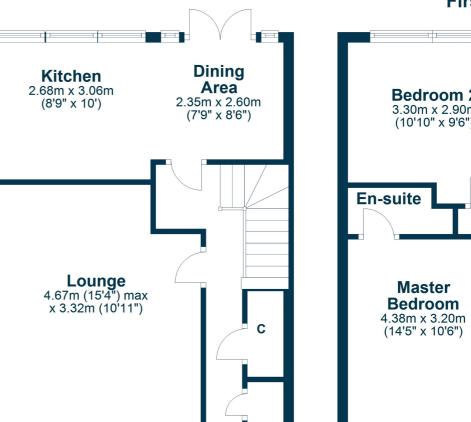

The stunning accommodation on offer extends to the bright welcoming reception hallway, downstairs wc, modern fitted kitchen which is open plan to the dining area and in turn access to the rear garden grounds and good-sized lounge. On the upper floor there are three bedrooms and family bathroom. The master bedroom has an ideal en-suite. The property has gas central heating and double glazing. The private garden grounds are to the front & rear of the home and to further compliment this area there is a driveway. Early viewing is highly recommended to appreciate the accommodation and location on offer.

## **Ground Floor**