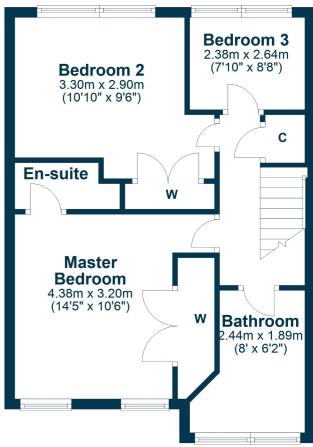

The stunning accommodation on offer extends to the bright welcoming reception hallway, downstairs wc, modern fitted kitchen which is open plan to the dining area and in turn access to the rear garden grounds and good-sized lounge. On the upper floor there are three bedrooms and family bathroom. The master bedroom has an ideal en-suite. The property has gas central heating and double glazing. The private garden grounds are to the front & rear of the home and to further compliment this area there is a driveway. Early viewing is highly recommended to appreciate the accommodation and location on offer.

## **First Floor**

Fairlie is a popular small village located on the Clyde Coast, south of Largs. The village has many amenities which include a primary school, Fairlie Primary, local bar / restaurant, shopping facilities and a bowling club. Fairlie is located within close proximity to Kelburn Country Park and Largs Marina and it is within the catchment area for those who have children attending Largs Academy Campus. The village is also well positioned for accessing all major road networks and there is a local train station which provides a frequent mainline service to Largs and Glasgow.