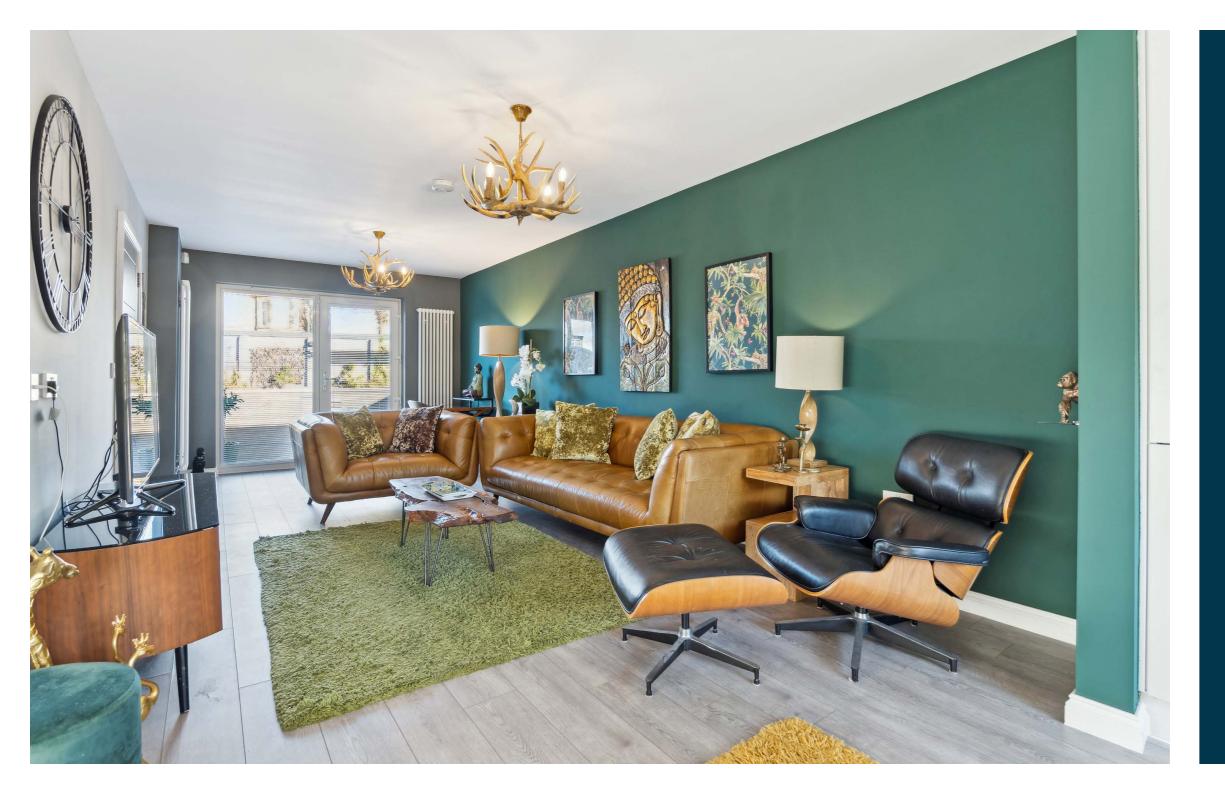

The accommodation is set over three main levels, extending to c 1528 sqft; entrance hallway with staircase to first floor and a useful W.C off with utility area. The lounge / dining room boasts full height window to the front and is open plan to the well appointed kitchen area with breakfast bar, integrated appliances and large patio doors allowing access to the gardens. First floor hosts two double bedrooms (both with beautiful ensuite bathrooms) and the top floor has been designed as a large main bedroom with sitting area, balcony, dressing room and shower room.