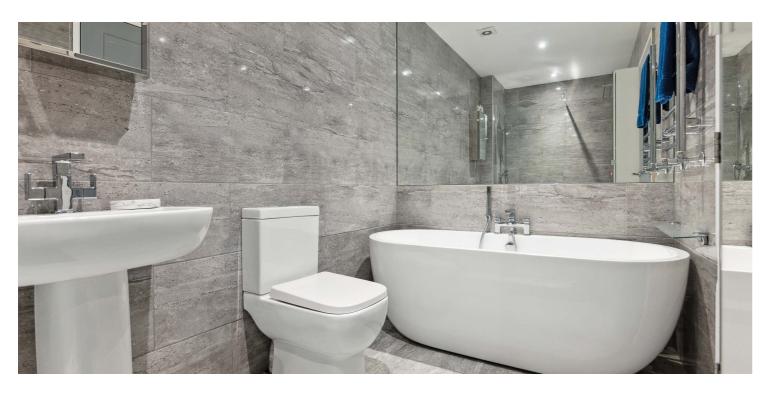

The accommodation is set over three main levels, extending to c 1528 sqft; entrance hallway with staircase to first floor and a useful W.C off with utility area. The lounge / dining room boasts full height window to the front and is open plan to the well appointed kitchen area with breakfast bar, integrated appliances and large patio doors allowing access to the gardens. First floor hosts two double bedrooms (both with beautiful ensuite bathrooms) and the top floor has been designed as a large main bedroom with sitting area, balcony, dressing room and shower room.

The modern specification includes gas central heating, double glazing, contemporary décor and quality flooring. The gardens to the rear are enclosed and landscaped with an area of decking immediately adjacent to the kitchen. There is off street parking to the front and a single car garage.