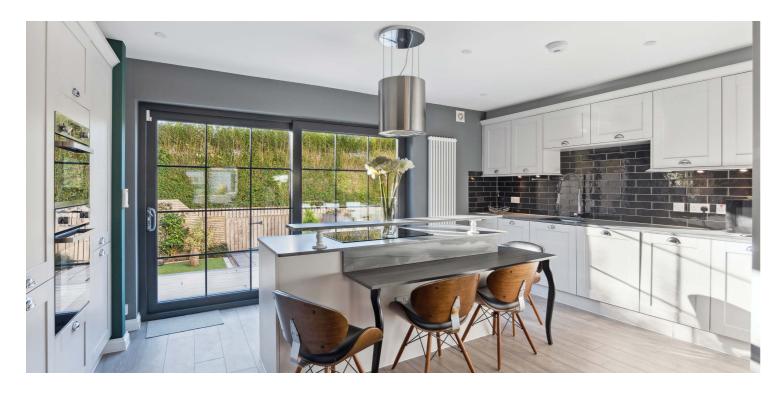

The accommodation is set over three main levels, extending to c 1528 sqft; entrance hallway with staircase to first floor and a useful W.C off with utility area. The lounge / dining room boasts full height window to the front and is open plan to the well appointed kitchen area with breakfast bar, integrated appliances and large patio doors allowing access to the gardens. First floor hosts two double bedrooms (both with beautiful ensuite bathrooms) and the top floor has been designed as a large main bedroom with sitting area, balcony, dressing room and shower room.