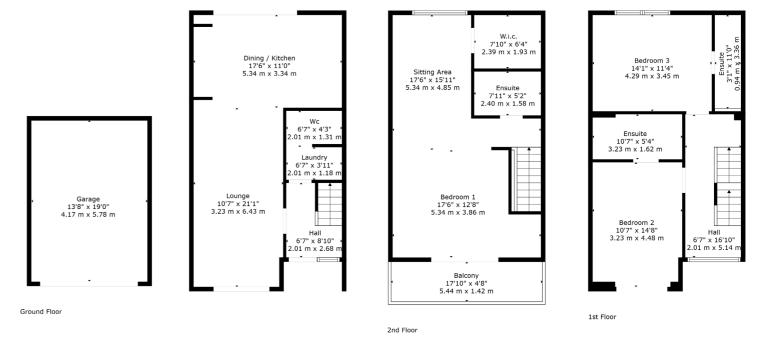

The accommodation is set over three main levels, extending to c 1528 sqft; entrance hallway with staircase to first floor and a useful W.C off with utility area. The lounge / dining room boasts full height window to the front and is open plan to the well appointed kitchen area with breakfast bar, integrated appliances and large patio doors allowing access to the gardens. First floor hosts two double bedrooms (both with beautiful ensuite bathrooms) and the top floor has been designed as a large main bedroom with sitting area, balcony, dressing room and shower room.

The modern specification includes gas central heating, double glazing, contemporary décor and quality flooring. The gardens to the rear are enclosed and landscaped with an area of decking immediately adjacent to the kitchen. There is off street parking to the front and a single car garage.