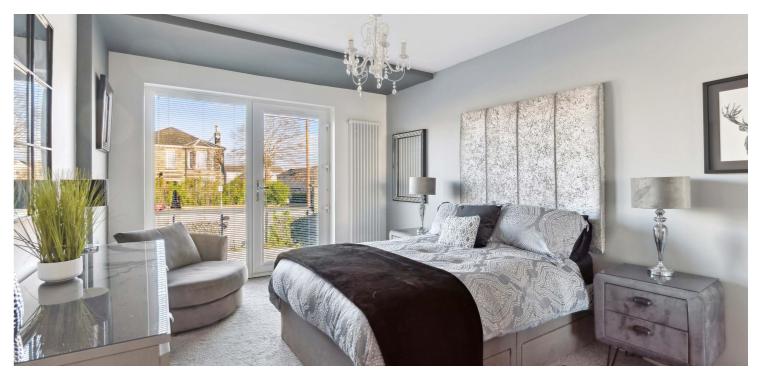

The accommodation is set over three main levels, extending to c 1528 sqft; entrance hallway with staircase to first floor and a useful W.C off with utility area. The lounge / dining room boasts full height window to the front and is open plan to the well appointed kitchen area with breakfast bar, integrated appliances and large patio doors allowing access to the gardens. First floor hosts two double bedrooms (both with beautiful ensuite bathrooms) and the top floor has been designed as a large main bedroom with sitting area, balcony, dressing room and shower room.