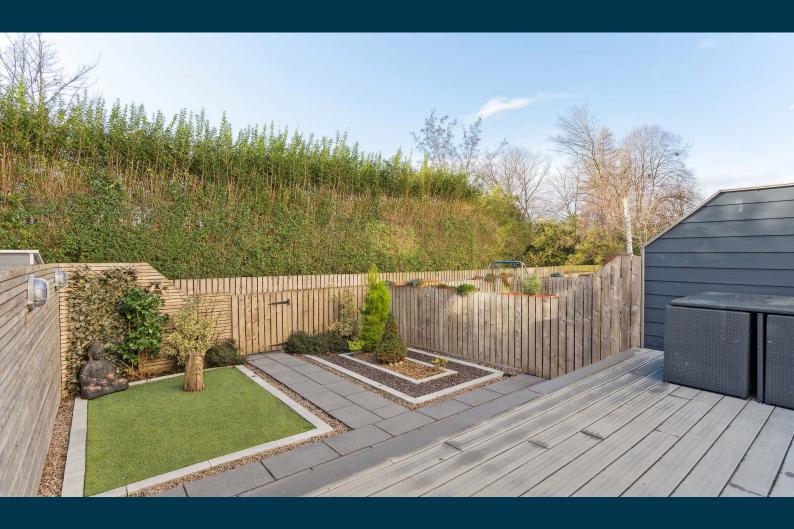

The modern specification includes gas central heating, double glazing, contemporary décor and quality flooring. The gardens to the rear are enclosed and landscaped with an area of decking immediately adjacent to the kitchen. There is off street parking to the front and a single car garage.