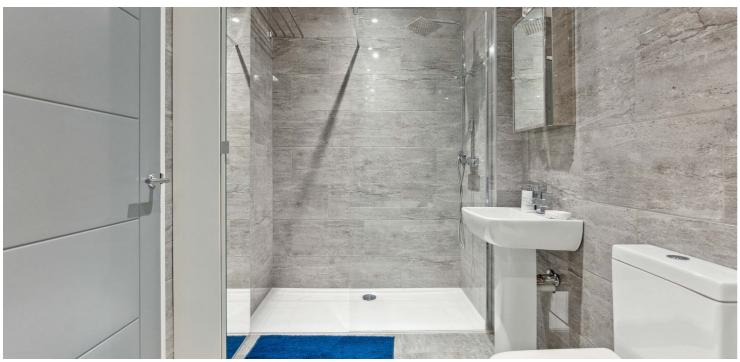

The accommodation is set over three main levels, extending to c 1528 sqft; entrance hallway with staircase to first floor and a useful W.C off with utility area. The lounge / dining room boasts full height window to the front and is open plan to the well appointed kitchen area with breakfast bar, integrated appliances and large patio doors allowing access to the gardens. First floor hosts two double bedrooms (both with beautiful ensuite bathrooms) and the top floor has been designed as a large main bedroom with sitting area, balcony, dressing room and shower room.

The modern specification includes gas central heating, double glazing, contemporary décor and quality flooring. The gardens to the rear are enclosed and landscaped with an area of decking immediately adjacent to the kitchen. There is off street parking to the front and a single car garage.