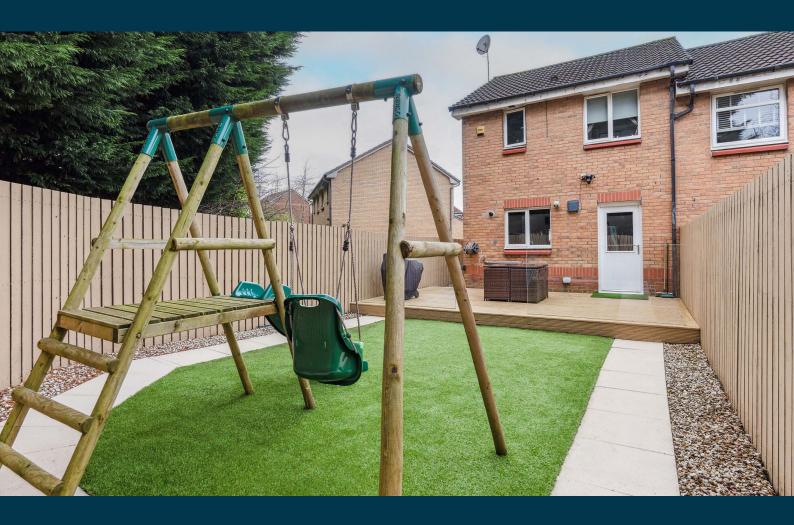

## 25 DALMELLINGTON DRIVE

CROOKSTON

www.corumproperty.co.uk

- 2 | BEDROOMS
- 1 | BATHROOM
- 1 | PUBLIC ROOM

This beautiful end terrace home sits a peaceful cul-de-sac with off street parking and an outstanding back garden.

- Modern end terrace in quiet cul-de-sac
- Two bedrooms both with fitted wardrobes
- Fitted dining sized kitchen off living room
- Impressive fully enclosed rear garden
- Driveway & separate parking space to front
- Double glazing & gas central heating