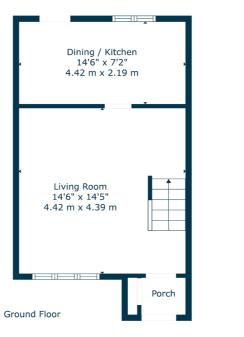

1st Floor

Sat Nav: 25 Dalmellington Drive, Crookston, G53 7GD

SS4900

\*All measurements and distances are approximate. Floorplans are for illustration purposes and may not be to scale.

> For the full home report visit www.corumproperty.co.uk