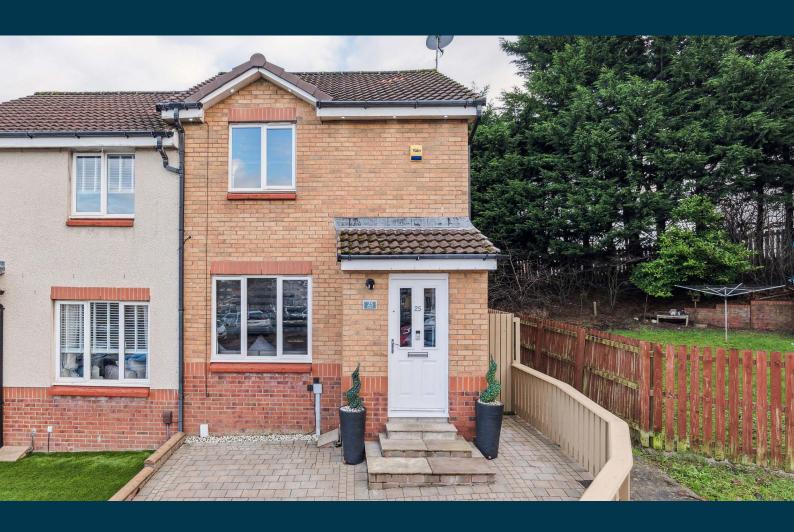

## 25 DALMELLINGTON DRIVE

CROOKSTON

www.corumproperty.co.uk

- 2 | BEDROOMS
- 1 | BATHROOM
- 1 | PUBLIC ROOM

This beautiful end terrace home sits a peaceful cul-de-sac with off street parking and an outstanding back garden.

- Modern end terrace in quiet cul-de-sac
- Two bedrooms both with fitted wardrobes
- Fitted dining sized kitchen off living room
- Impressive fully enclosed rear garden
- Driveway & separate parking space to front
- Double glazing & gas central heating