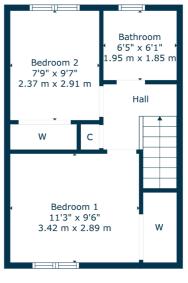

1st Floor

Sat Nav: 25 Dalmellington Drive, Crookston, G53 7GD

SS4900

\*All measurements and distances are approximate. Floorplans are for illustration purposes and may not be to scale.

> For the full home report visit www.corumproperty.co.uk