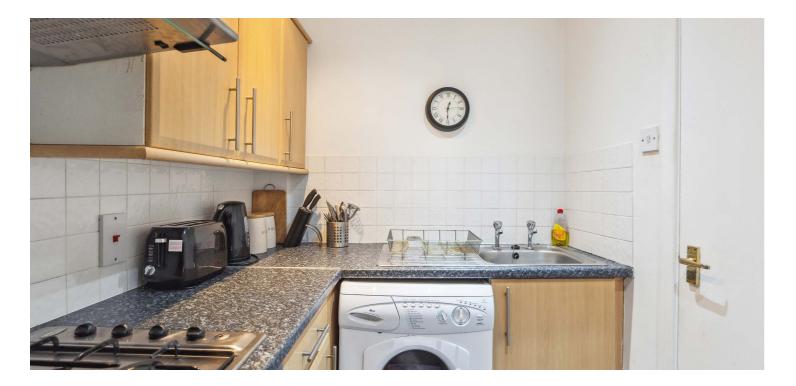

## 1 | PUBLIC ROOM

1/3 19 Laurel Place is a bright and spacious twobedroom apartment situated on the preferred first floor of this well-maintained red sandstone tenement building.

Located in the ever-popular Thornwood area, the internal accommodation comprises: welcoming reception hallway providing access to all apartments and storage off, bright bay window lounge to the front with feature fireplace, and a modern internal style kitchen boasting a range of base and wall mounted units. There are two spacious double bedrooms, both offering ample space for free-standing storage. To complete the internal accommodation, there is a wellappointed main bathroom with three-piece suite and shower over bath.