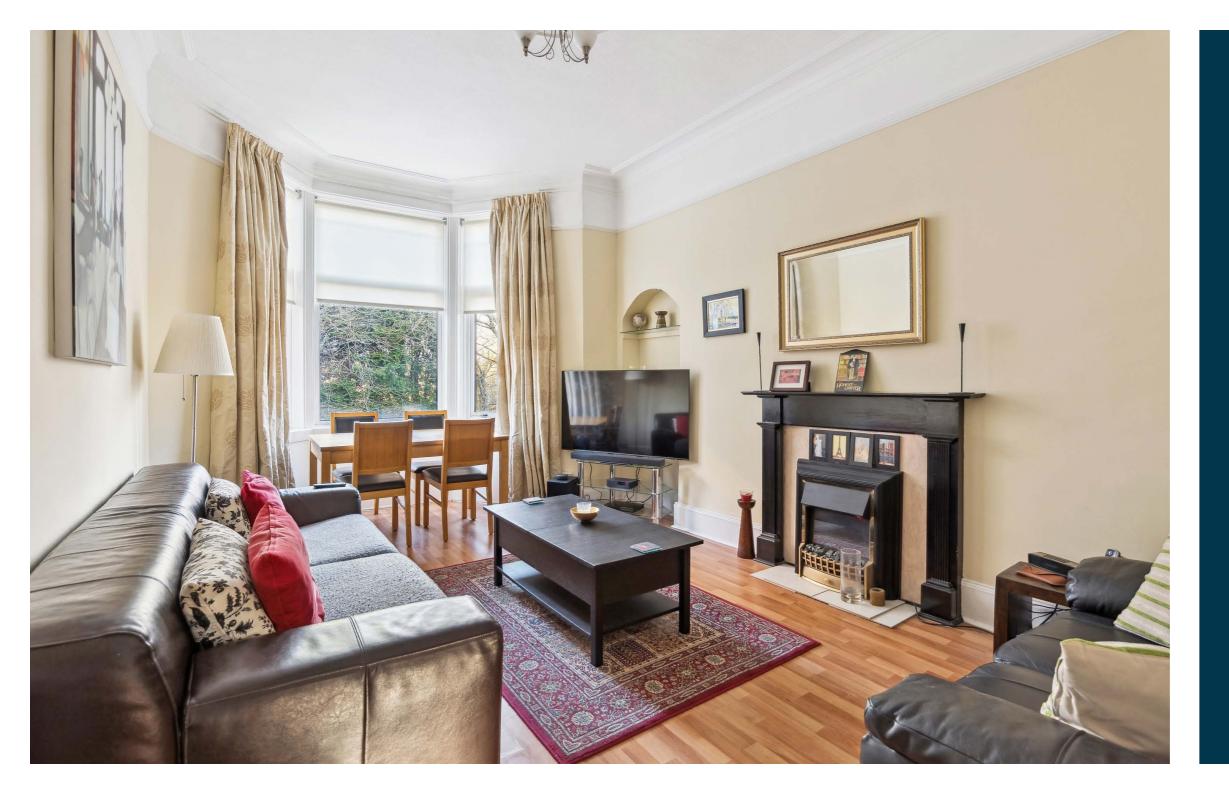

## 1 | PUBLIC ROOM

1/3 19 Laurel Place is a bright and spacious twobedroom apartment situated on the preferred first floor of this well-maintained red sandstone tenement building.

Located in the ever-popular Thornwood area, the internal accommodation comprises: welcoming reception hallway providing access to all apartments and storage off, bright bay window lounge to the front with feature fireplace, and a modern internal style kitchen boasting a range of base and wall mounted units. There are two spacious double bedrooms, both offering ample space for free-standing storage. To complete the internal accommodation, there is a wellappointed main bathroom with three-piece suite and shower over bath.