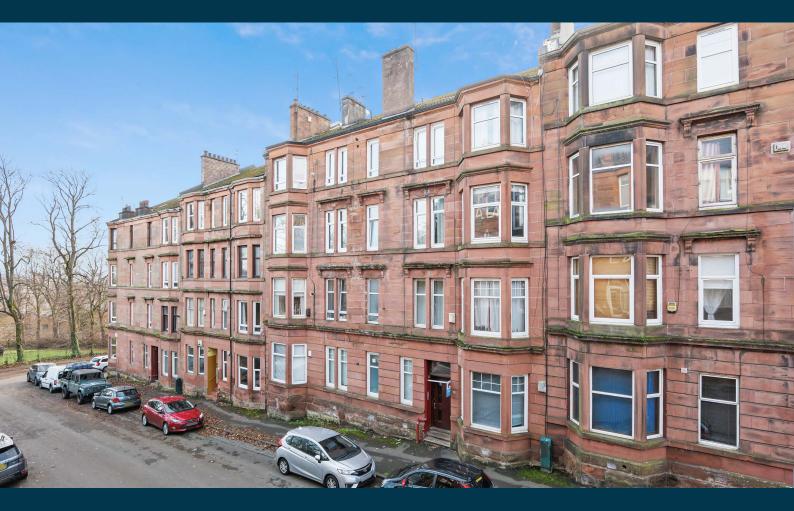

## **1/3 19 LAUREL PLACE** THORNWOOD

www.corumproperty.co.uk

- 2 | BEDROOMS
- 1 | BATHROOM

## 1 | PUBLIC ROOM

1/3 19 Laurel Place is a bright and spacious twobedroom apartment situated on the preferred first floor of this well-maintained red sandstone tenement building.

Located in the ever-popular Thornwood area, the internal accommodation comprises: welcoming reception hallway providing access to all apartments and storage off, bright bay window lounge to the front with feature fireplace, and a modern internal style kitchen boasting a range of base and wall mounted units. There are two spacious double bedrooms, both offering ample space for free-standing storage. To complete the internal accommodation, there is a wellappointed main bathroom with three-piece suite and shower over bath.