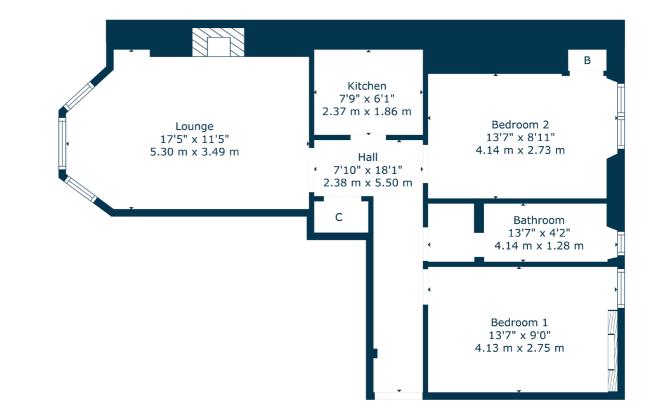

## 1 | PUBLIC ROOM

1/3 19 Laurel Place is a bright and spacious twobedroom apartment situated on the preferred first floor of this well-maintained red sandstone tenement building.

Located in the ever-popular Thornwood area, the internal accommodation comprises: welcoming reception hallway providing access to all apartments and storage off, bright bay window lounge to the front with feature fireplace, and a modern internal style kitchen boasting a range of base and wall mounted units. There are two spacious double bedrooms, both offering ample space for free-standing storage. To complete the internal accommodation, there is a wellappointed main bathroom with three-piece suite and shower over bath.

In addition, the property benefits gas central heating, double glazed windows and a well-kept communal close and garden to the rear.

Thornwood Drive is well placed for a number of local amenities on Dumbarton Road, Broomhill Drive, Crow Road and Clarence Drive, including a selection of cafés and shops. Byres Road is also close by, the cultural heart of the West End.

WE5210 | Sat Nav: 1/3 19 Laurel Place, Thornwood, G11 7RF For the full home report visit **www.corumproperty.co.uk** \* All measurements and distances are approximate Floorplans are for illustration purposes and may not be to scale.