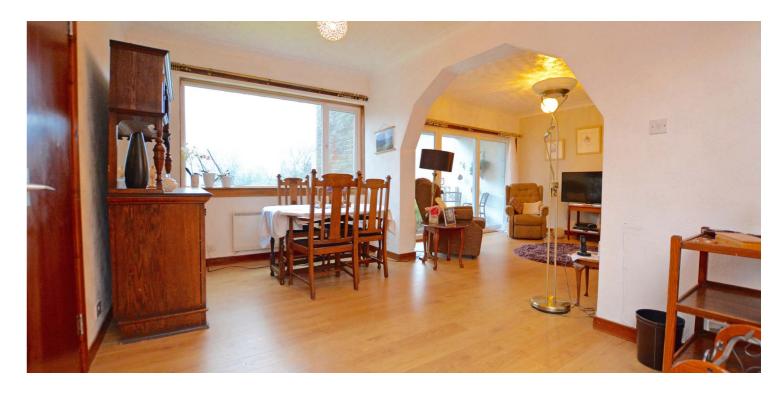

In summary the accommodation extends to a spacious communal hallway, welcoming reception hallway open plan to the dining room, lounge room with door onto the balcony, fitted kitchen, three bedrooms (including a master with three piece en-suite shower room) and three piece wet room.