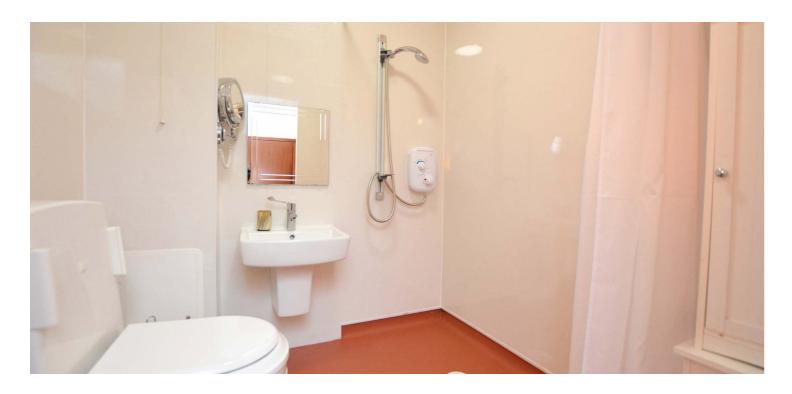

Features and benefits include a modern fitted kitchen, tiled three piece en-suite shower room to the master bedroom, three piece wet room, quality floor coverings, electric panel heaters, west facing balcony, double glazing, neutral decoration, secure entry system and generous storage/cupboard space.

In summary the accommodation extends to a spacious communal hallway, welcoming reception hallway open plan to the dining room, lounge room with door onto the balcony, fitted kitchen, three bedrooms (including a master with three piece en-suite shower room) and three piece wet room.