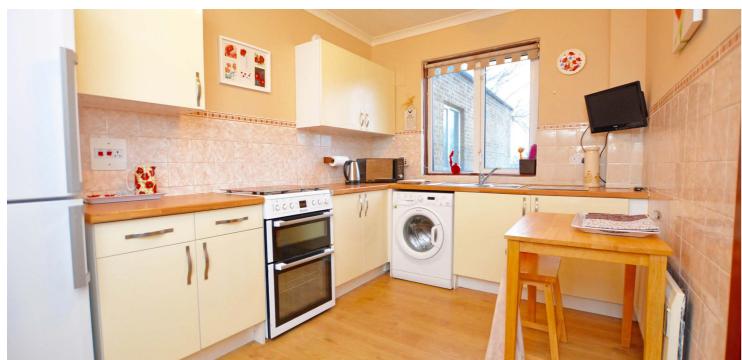

Features and benefits include a modern fitted kitchen, tiled three piece en-suite shower room to the master bedroom, three piece wet room, quality floor coverings, electric panel heaters, west facing balcony, double glazing, neutral decoration, secure entry system and generous storage/cupboard space.

In summary the accommodation extends to a spacious communal hallway, welcoming reception hallway open plan to the dining room, lounge room with door onto the balcony, fitted kitchen, three bedrooms (including a master with three piece en-suite shower room) and three piece wet room.