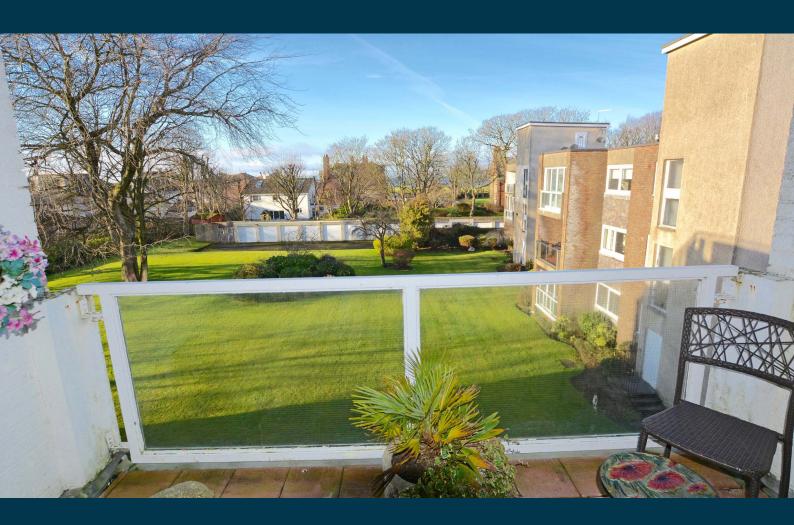

Features and benefits include a modern fitted kitchen, tiled three piece en-suite shower room to the master bedroom, three piece wet room, quality floor coverings, electric panel heaters, west facing balcony, double glazing, neutral decoration, secure entry system and generous storage/cupboard space.

Externally the property is surrounded by well maintained mature gardens which include large areas of lawn, seasonal flower beds and mature trees and shrubs. To the side of the building there is private parking. A private garage is located to the rear.