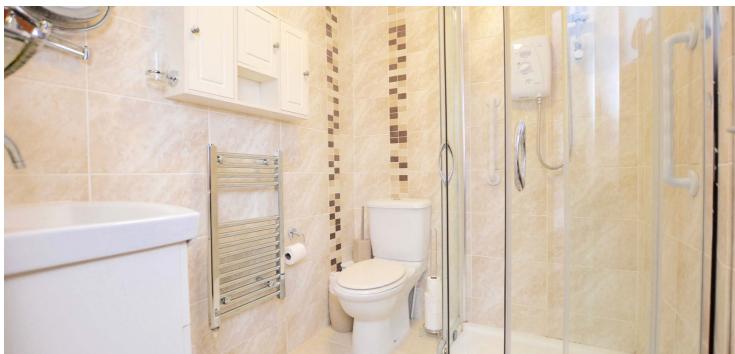

Features and benefits include a modern fitted kitchen, tiled three piece en-suite shower room to the master bedroom, three piece wet room, quality floor coverings, electric panel heaters, west facing balcony, double glazing, neutral decoration, secure entry system and generous storage/cupboard space.

In summary the accommodation extends to a spacious communal hallway, welcoming reception hallway open plan to the dining room, lounge room with door onto the balcony, fitted kitchen, three bedrooms (including a master with three piece en-suite shower room) and three piece wet room.