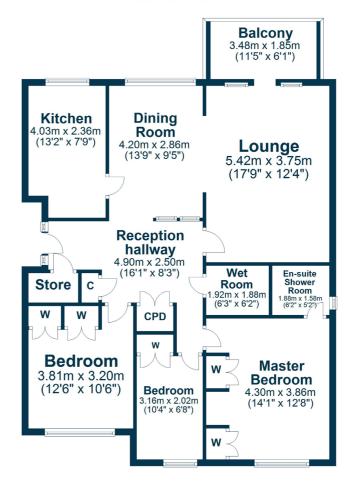

In summary the accommodation extends to a spacious communal hallway, welcoming reception hallway open plan to the dining room, lounge room with door onto the balcony, fitted kitchen, three bedrooms (including a master with three piece en-suite shower room) and three piece wet room.

AY5051 | Sat Nav: 7 Savoy Court, Ayr, KA7 2XP

For the full home report visit www.corumproperty.co.uk

 $^{*}$  All measurements and distances are approximate Floorplans are for illustration purposes and may not be to scale.