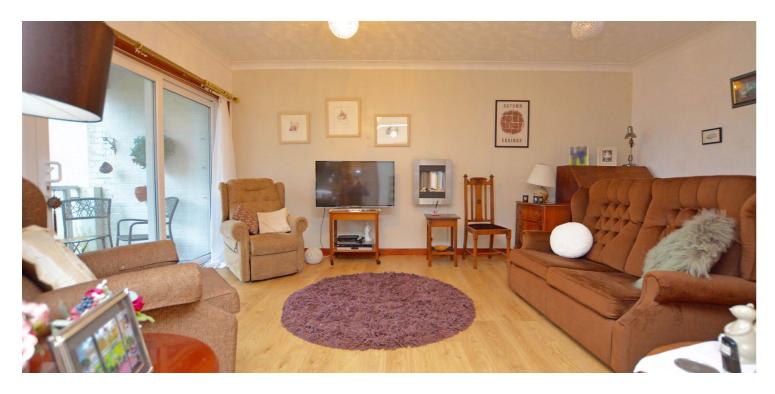

Features and benefits include a modern fitted kitchen, tiled three piece en-suite shower room to the master bedroom, three piece wet room, quality floor coverings, electric panel heaters, west facing balcony, double glazing, neutral decoration, secure entry system and generous storage/cupboard space.

In summary the accommodation extends to a spacious communal hallway, welcoming reception hallway open plan to the dining room, lounge room with door onto the balcony, fitted kitchen, three bedrooms (including a master with three piece en-suite shower room) and three piece wet room.