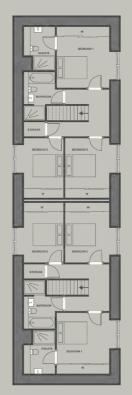

## Plot 2

#### Measurments

| Kitchen Living | 11.1m x 5.6m   |
|----------------|----------------|
| Bedroom 1      | 4.9m x 4.4m    |
| Ensuite        | 2.6m x 1.6m    |
| Bedroom 2      | 4.6m x 3.4m    |
| Bedroom 3      | 4.5m x $3.8$ m |
| Utility        | 1.6m x $2.7$ m |
| Bathroom       | 3.0m x 2.6m    |
|                |                |

All measurements are a guide and do not form part of contract. Please consult with the developer for specific measurements.

## Plot 4 & 5

#### Measurments

| Kitchen   | 5.9m x 3.8m |
|-----------|-------------|
| Living    | 5.2m x 5.6m |
| Bedroom   | 4.9m x 3.5m |
| Bedroom 2 | 4.1m x 2.6m |
| Bedroom 3 | 4.1m x 2.9m |
| Bathroom  | 2.9m x 2.0m |