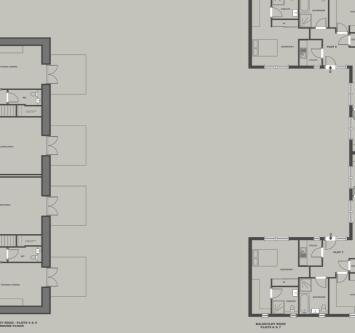

-|
| Living Room    | 5.6m x 5.6m  |
| Bedroom        | 6.,8m x 3.7m |
| Bedroom 2      | 4.3m x 3.6m  |
| Bedroom 3      | 1.7m x 2.6m  |
| Bathroom       | 3.8m x 3.3m  |
| Utility        | 1.8m x 2.4m  |
|                |              |

Plot 7





#### Measurments

| Kitchen Dining | 3.6m x 8.6m |
|----------------|-------------|
| Living Room    | 5.6m x 5.6m |
| Bedroom        | 6.8m x 3.7m |
| Bedroom 2      | 4.3m x 3.6m |
| Bedroom 3      | 1.7m x 2.6m |
| Bathroom       | 3.8m x 3.3m |
| Utility        | 1.8m x 2.4m |

All measurements are a guide and do not form part of contract. Please consult with the developer for specific measurements.

All measurements are a guide and do not form part of contract. Please consult with the developer for specific measurements.

Site Plan





## The Spec

The interiors feature designer kitchens by Silver Birch Interiors, delivering sophistication and functionality, while bathrooms and en-suites by Scope Bathrooms add a touch of spa-like luxury.

The gardens and grounds are spacious, making the perfect for burgeoning families, and enjoy expansive views across the rolling countryside of East Dunbartonshire.

These homes are built with a commitment to sustainability, boasting high energy efficiency to support comfortable, eco-conscious living.



#### The Kitchens

Designer kitchens by Silver Birch Interiors
5 door ranges to choose from
Units include soft close door/drawers as standard
Choice of slimline 25mm laminate worktop
Integrated Siemens oven and microwave
Siemens 5-zone induction hob
Hotpoint integrated dishwasher
Hotpoi