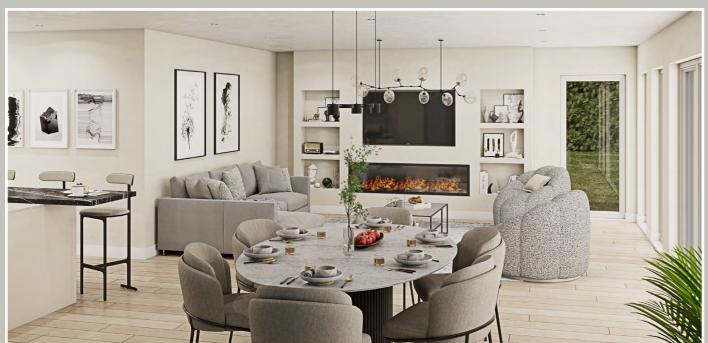

### The Lounge

Flooring included with a choice of colours
Recessed energy efficient downlighters
Bespoke feature media wall in living room
Satinwood paint finish to all woodwork
White matt emulsion paint finish to all walls and ceilings