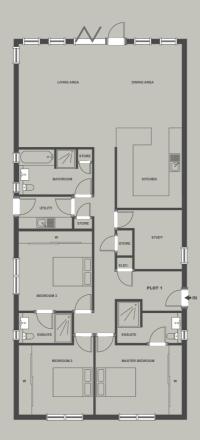

## Plot 1

#### Measurments

 Kitchen | Living
 8.3m x 8.6m

 Bedroom
 3.6m x 4.4m

 Bedroom 2
 3.8m x 3.6m

 Bedroom 3
 3.8m x 4.2m

 Utility
 1.7m x 2.6m

 Bathroom
 3.8m x 3.2m

 Study
 3.1m x 2.4m

All measurements are a guide and do not form part of contract. Please consult with the developer for specific measurements.