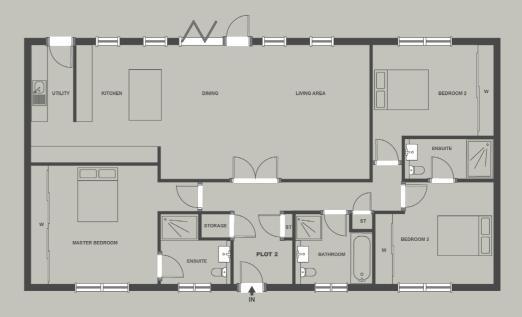

## Plot 2

#### Measurments

| Kitchen Living | 11.1m x 5.6m   |
|----------------|----------------|
| Bedroom 1      | 4.9m x 4.4m    |
| Ensuite        | 2.6m x 1.6m    |
| Bedroom 2      | 4.6m x 3.4m    |
| Bedroom 3      | 4.5m x $3.8$ m |
| Utility        | 1.6m x $2.7$ m |
| Bathroom       | 3.0m x 2.6m    |
|                |                |

All measurements are a guide and do not form part of contract. Please consult with the developer for specific measurements.