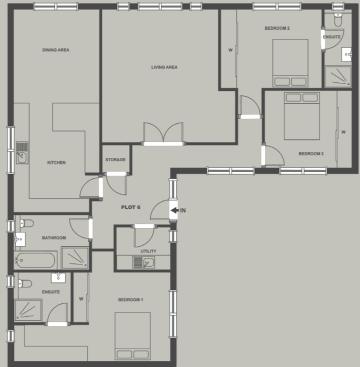

## Plot 6

#### Measurments

| Kitchen Dining | 3.6m x 8.6m  |
|----------------|--------------|
| Living Room    | 5.6m x 5.6m  |
| Bedroom        | 6.,8m x 3.7m |
| Bedroom 2      | 4.3m x 3.6m  |
| Bedroom 3      | 1.7m x 2.6m  |
| Bathroom       | 3.8m x 3.3m  |
| Utility        | 1.8m x 2.4m  |
|                |              |