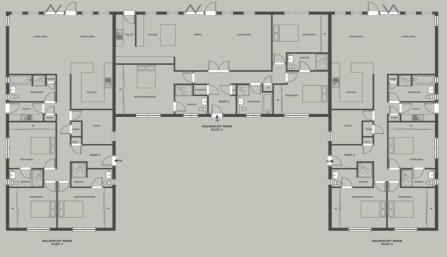

---|
| Living Room    | 5.6m x 5.6m  |
| Bedroom        | 6.,8m x 3.7m |
| Bedroom 2      | 4.3m x 3.6m  |
| Bedroom 3      | 1.7m x 2.6m  |
| Bathroom       | 3.8m x 3.3m  |
| Utility        | 1.8m x 2.4m  |
|                |              |

Plot 7





#### Measurments

| Kitchen Dining | 3.6m x 8.6m |
|----------------|-------------|
| Living Room    | 5.6m x 5.6m |
| Bedroom        | 6.8m x 3.7m |
| Bedroom 2      | 4.3m x 3.6m |
| Bedroom 3      | 1.7m x 2.6m |
| Bathroom       | 3.8m x 3.3m |
| Utility        | 1.8m x 2.4m |

All measurements are a guide and do not form part of contract. Please consult with the developer for specific measurements.

All measurements are a guide and do not form part of contract. Please consult with the developer for specific measurements.

Site Plan





## The Spec

The interiors feature designer kitchens by Silver Birch Interiors, delivering sophistication and functionality, while bathrooms and en-suites by Scope Bathrooms add a touch of spa-like luxury.

The gardens and grounds are spacious, making the perfect for burgeoning families, and enjoy expansive views across the rolling countryside of East Dunbartonshire.

These homes are built with a commitment to sustainability, boasting high energy efficiency to support comfortable, eco-conscious living.



#### The Kitchens

Designer kitchens by Silver Birch Interiors
5 door ranges to choose from
Units include soft close door/drawers as standard
Choice of slimline 25mm laminate worktop
Integrated Siemens oven and microwave
Siemens 5-zone induction hob
Hotpoint integrated dishwasher
Hotp