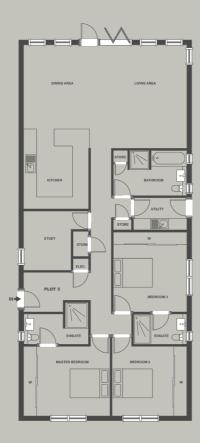

## Plot 3

#### Measurments

 Kitchen | Living
 8.3m x 8.6m

 Bedroom
 3.6m x 4.4m

 Bedroom 2
 3.8m x 3.6m

 Bedroom 3
 3.8m x 4.2m

 Utility
 1.7m x 2.6m

 Bathroom
 3.8m x 3.2m

 Study
 3.1m x 2.4m

All measurements are a guide and do not form part of contract. Please consult with the developer for specific measurements.