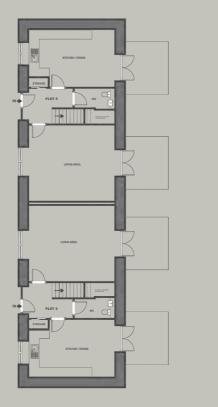

## Plot 2

#### Measurments

| Kitchen Living | 11.1m x 5.6m   |
|----------------|----------------|
| Bedroom 1      | 4.9m x 4.4m    |
| Ensuite        | 2.6m x 1.6m    |
| Bedroom 2      | 4.6m x 3.4m    |
| Bedroom 3      | 4.5m x $3.8$ m |
| Utility        | 1.6m x $2.7$ m |
| Bathroom       | 3.0m x 2.6m    |
|                |                |

All measurements are a guide and do not form part of contract. Please consult with the developer for specific measurements.

## Plot 4 & 5

#### Measurments

| Kitchen   | 5.9m x 3.8m |
|-----------|-------------|
| Living    | 5.2m x 5.6m |
| Bedroom   | 4.9m x 3.5m |
| Bedroom 2 | 4.1m x 2.6m |
| Bedroom 3 | 4.1m x 2.9m |
| Bathroom  | 2.9m x 2.0m |