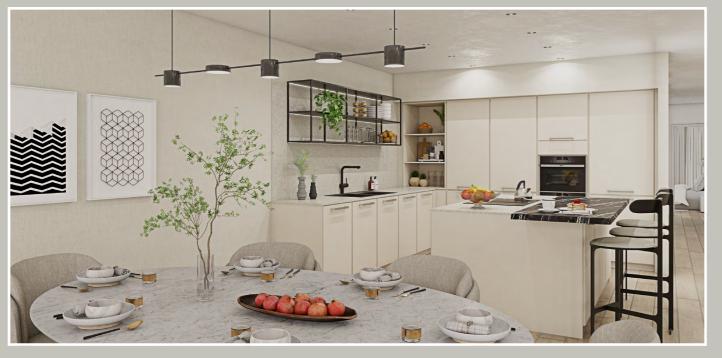

## The Spec

The interiors feature designer kitchens by Silver Birch Interiors, delivering sophistication and functionality, while bathrooms and en-suites by Scope Bathrooms add a touch of spa-like luxury.

#### The Kitchens

Designer kitchens by Silver Birch Interiors
5 door ranges to choose from
Units include soft close door/drawers as standard
Choice of slimline 25mm laminate worktop
Integrated Siemens oven and microwave
Siemens 5-zone induction hob
Hotpoint integrated dishwasher
Hotpoint integrated fridge | freezer
Blanco Legra kitchen sink in choice of 4 colours
EVOline backflip power socket
LED lights recessed into wall units supplied with "emotion" remote control
Blanco Tipo utility sink