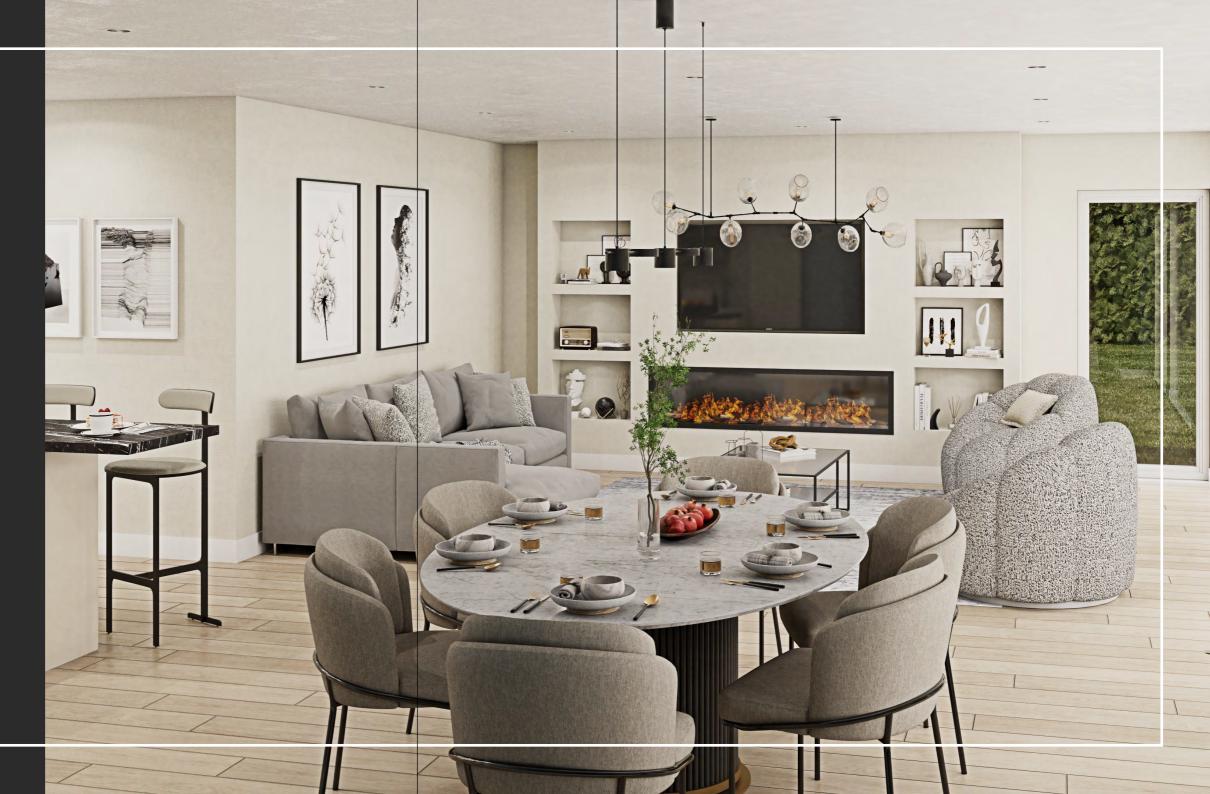

## The Spec

The interiors feature designer kitchens by Silver Birch Interiors, delivering sophistication and functionality, while bathrooms and en-suites by Scope Bathrooms add a touch of spa-like luxury.

### The Lounge

Flooring included with a choice of colours
Recessed energy efficient downlighters
Bespoke feature media wall in living room
Satinwood paint finish to all woodwork
White matt emulsion paint finish to all walls and ceilings