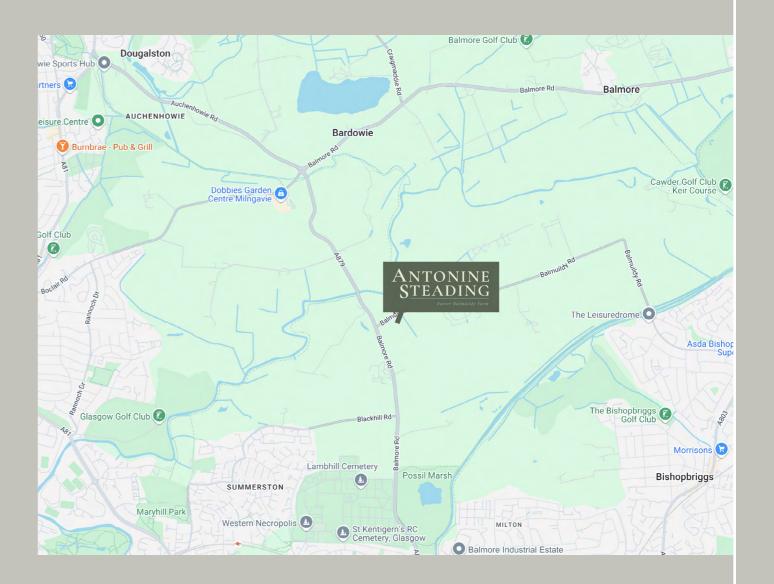

## Local Area

Located near Bishopbriggs, East Balmuildy offers a peaceful, semi-rural lifestyle within easy reach of Glasgow's amenities. Surrounded by scenic landscapes, this area is perfect for those who appreciate countryside living with the added convenience of a nearby town. Residents of Antonine Steading can enjoy walks along the Forth and Clyde Canal, explore the trails of nearby Mugdock Country Park, or simply take in the natural beauty of the local surroundings.

Despite its tranquil setting, East Balmuildy is well-connected. The neighbouring town of Bishop-briggs offers a variety of shops, cafes, and services, while excellent road links and Bishopbriggs train station ensure easy access to Glasgow City Centre and beyond. This unique location combines rural beauty with urban accessibility, making Antonine Steading an ideal home for those seeking the best of both worlds.

**Antonine Steading** 

East Balmuildy Farm Bishopbriggs G23 5HE

What Three Words into glare given

All images are for artisic purposes and the final product may vary.