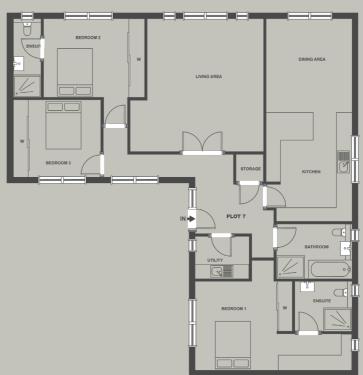

Plot 7

#### Measurments

| Kitchen Dining | 3.6m x 8.6m |
|----------------|-------------|
| Living Room    | 5.6m x 5.6m |
| Bedroom        | 6.8m x 3.7m |
| Bedroom 2      | 4.3m x 3.6m |
| Bedroom 3      | 1.7m x 2.6m |
| Bathroom       | 3.8m x 3.3m |
| Utility        | 1.8m x 2.4m |

All measurements are a guide and do not form part of contract. Please consult with the developer for specific measurements.

All measurements are a guide and do not form part of contract. Please consult with the developer for specific measurements.