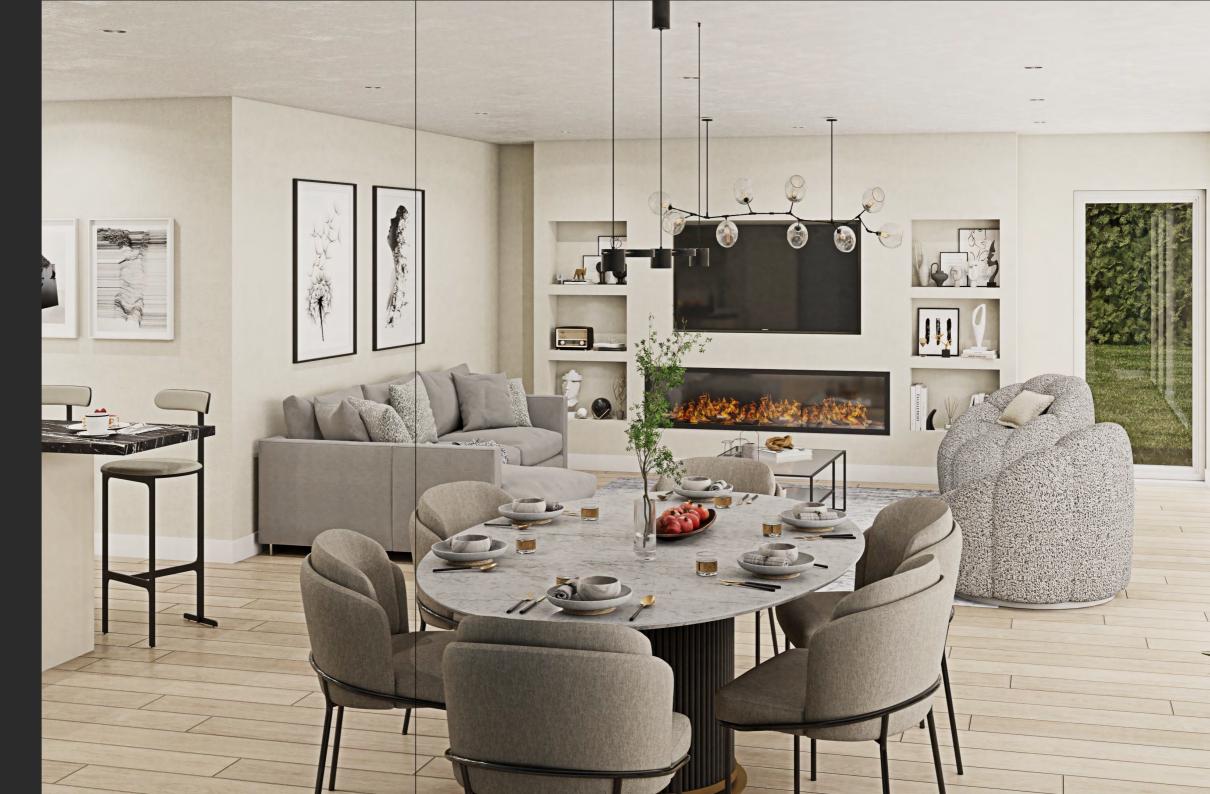

### The Lounge

Flooring included with a choice of colours
Recessed energy efficient downlighters
Bespoke feature media wall in living room
Satinwood paint finish to all woodwork
White matt emulsion paint finish to all walls and ceilings

**Antonine Steading** 

East Balmuildy Farm Bishopbriggs G23 5HE

What Three Words into glare given

All images are for artisic purposes and the final product may vary.