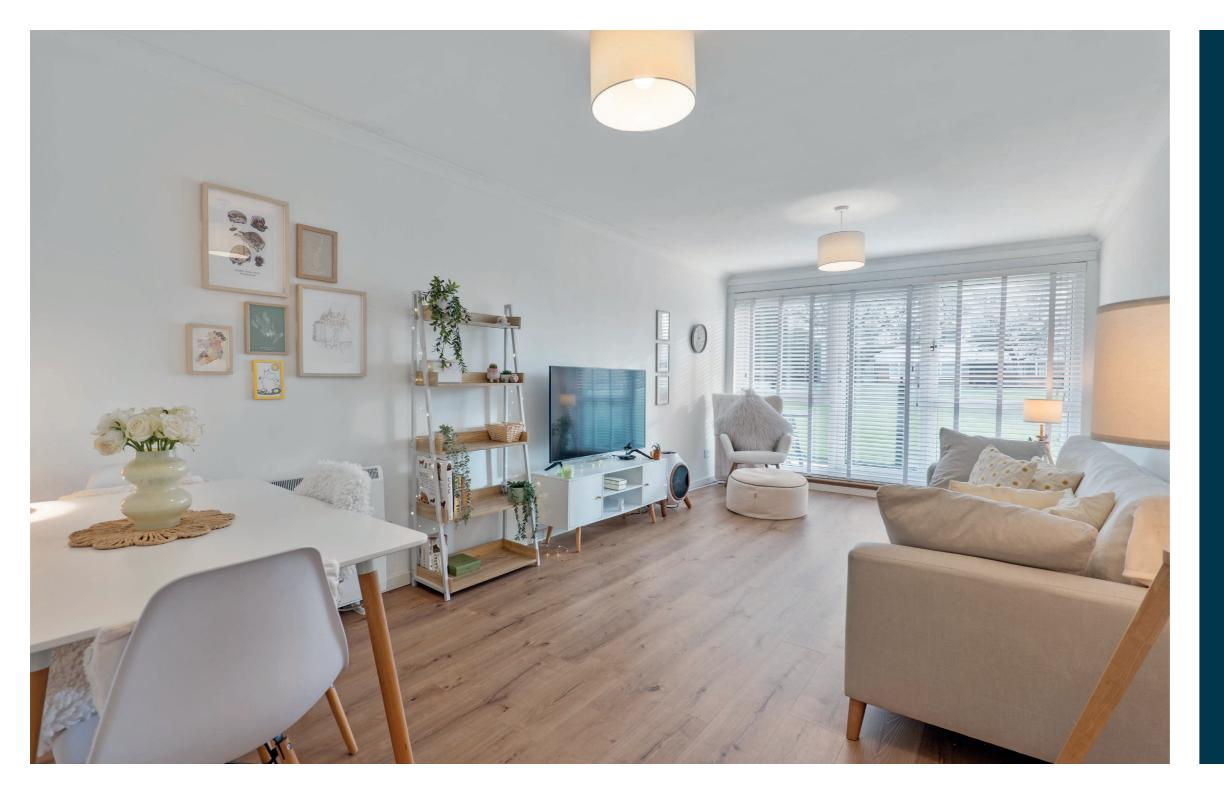

Accessed via a well-maintained residents' hall and stairwell, this spacious ground-floor apartment comprises a reception hallway with storage, a bright and airy lounge with patio doors leading to a private balcony overlooking the communal gardens, and a modern, well-equipped kitchen with a range of base and wall-mounted units. The attractive bathroom offers a three-piece suite with a shower. The generous double bedroom includes integrated wardrobes, providing ample storage space.