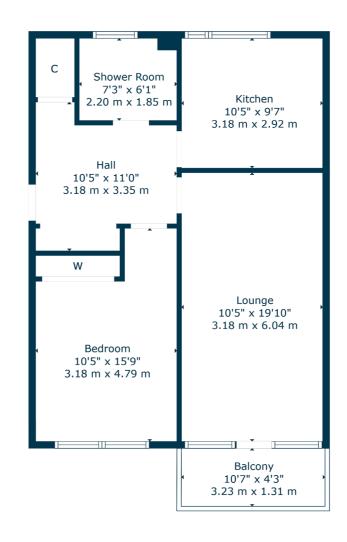

Accessed via a well-maintained residents' hall and stairwell, this spacious ground-floor apartment comprises a reception hallway with storage, a bright and airy lounge with patio doors leading to a private balcony overlooking the communal gardens, and a modern, well-equipped kitchen with a range of base and wall-mounted units. The attractive bathroom offers a three-piece suite with a shower. The generous double bedroom includes integrated wardrobes, providing ample storage space.

Externally, the property benefits from beautifully maintained communal gardens and convenient residents' parking.

The suburb of Bearsden is one of Glasgow's most desired districts in which to reside. There are numerous highly acclaimed educational facilities at both Primary and Secondary levels and leisure facilities are plentiful with a choice of private and state gyms and clubs in abundance. Locally, there is an excellent selection of shops and services at Bearsden Cross along with restaurants, cafes and bars. There are excellent bus links nearby and train stations can be found at Hillfoot, Westerton and Bearsden providing regular services into Glasgow's West End and City Centre, including a service to Edinburgh.