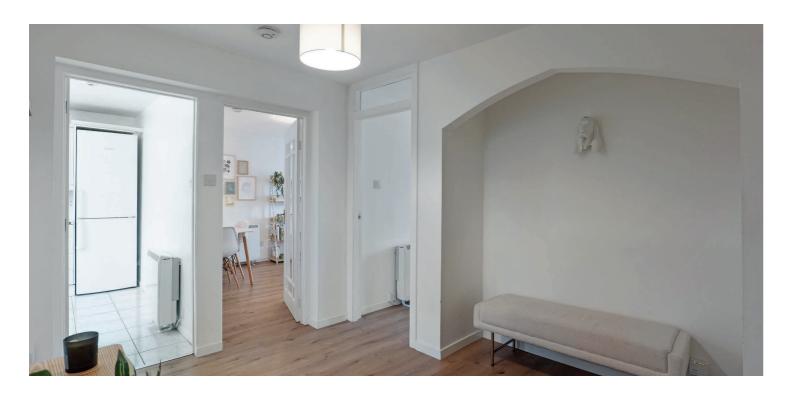

Accessed via a well-maintained residents' hall and stairwell, this spacious ground-floor apartment comprises a reception hallway with storage, a bright and airy lounge with patio doors leading to a private balcony overlooking the communal gardens, and a modern, well-equipped kitchen with a range of base and wall-mounted units. The attractive bathroom offers a three-piece suite with a shower. The generous double bedroom includes integrated wardrobes, providing ample storage space.