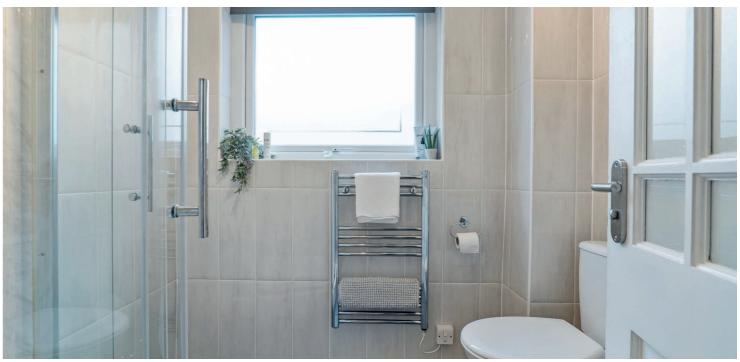

Accessed via a well-maintained residents' hall and stairwell, this spacious ground-floor apartment comprises a reception hallway with storage, a bright and airy lounge with patio doors leading to a private balcony overlooking the communal gardens, and a modern, well-equipped kitchen with a range of base and wall-mounted units. The attractive bathroom offers a three-piece suite with a shower. The generous double bedroom includes integrated wardrobes, providing ample storage space.