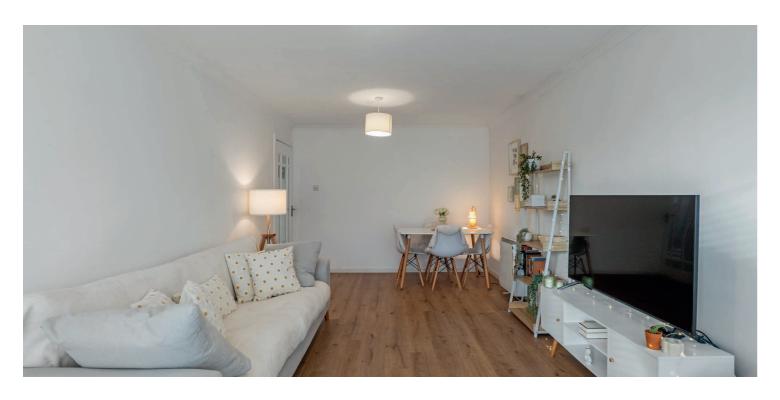

Accessed via a well-maintained residents' hall and stairwell, this spacious ground-floor apartment comprises a reception hallway with storage, a bright and airy lounge with patio doors leading to a private balcony overlooking the communal gardens, and a modern, well-equipped kitchen with a range of base and wall-mounted units. The attractive bathroom offers a three-piece suite with a shower. The generous double bedroom includes integrated wardrobes, providing ample storage space.