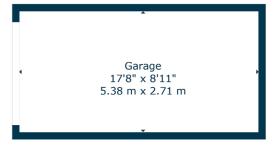

## **89A SPEIRS ROAD**

BEARSDEN

www.corumproperty.co.uk

- 1 | BEDROOM
- 1 | BATHROOM
- 1 | PUBLIC ROOM

A light, bright and extremely well presented ground floor one-bedroom flat that features a private garage, residents' parking, an open outlook, and a private balcony. Additional highlights include secure entry, double glazing, and electric heating.