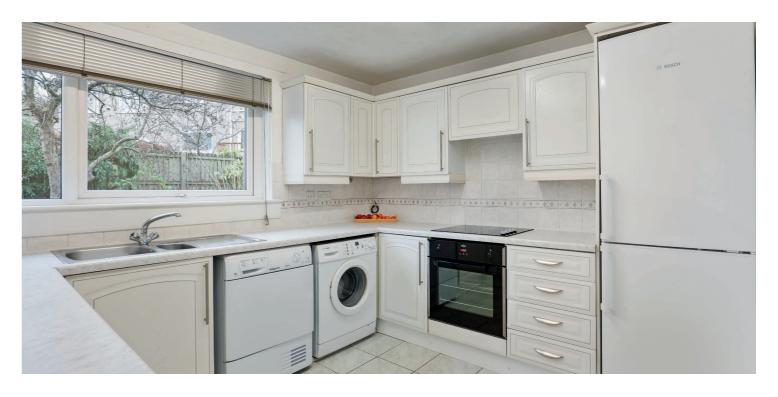

Accessed via a well-maintained residents' hall and stairwell, this spacious ground-floor apartment comprises a reception hallway with storage, a bright and airy lounge with patio doors leading to a private balcony overlooking the communal gardens, and a modern, well-equipped kitchen with a range of base and wall-mounted units. The attractive bathroom offers a three-piece suite with a shower. The generous double bedroom includes integrated wardrobes, providing ample storage space.