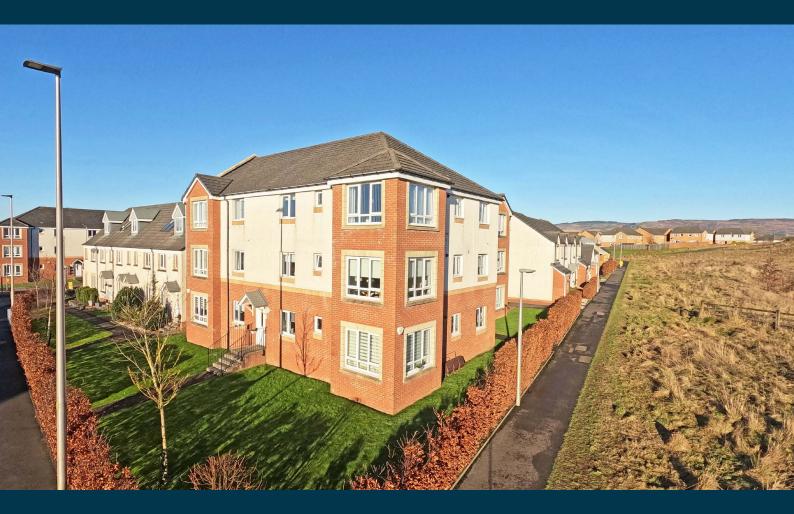

## A pristine top floor apartment boasting fabulous views from the delightful box bay window formation.

Set within the popular Dargavel development, this excellent top floor apartment provides excellent, walk-in condition accommodation along with exciting views.

The apartment is presented in fantastic order throughout with fresh neutral décor. Further features include a gas fired central heating system, double glazing and private loft space which has been partially floored and shelved for storage. Externally, to the rear the resident's carpark provides two private, allocated spaces to the apartment.