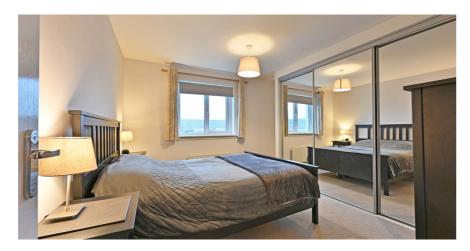

Bedroom one features large, fitted mirror wardrobes, bedroom two overlooks the rolling hill to the front of the building. The bathroom features a modern threepiece white suite with brand new flooring.