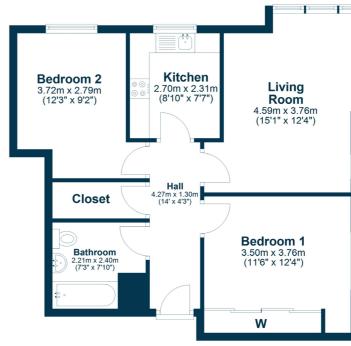

Entry via secure entry system into a very well kept communal stairway, the apartment enters into the reception hallway with storage closet just off which the owner has fitted out to be a utility closet. The lounge to the front boasts a gorgeous feature box bay window formation which provides delightful views and floods the lounge with natural light. The kitchen is fully fitted with base and wall mounted units, integrated appliances, and an additional worktop space/ breakfast bar.

Bedroom one features large, fitted mirror wardrobes, bedroom two overlooks the rolling hill to the front of the building. The bathroom features a modern threepiece white suite with brand new flooring.

The apartment is presented in fantastic order throughout with fresh neutral décor. Further features include a gas fired central heating system, double glazing and private loft space which has been partially floored and shelved for storage. Externally, to the rear the resident's carpark provides two private, allocated spaces to the apartment.

**Ground Floor** 

Sat Nav: 2/1 88 Barrangary Road, Dargavel, Bishopton, PA7 5FR