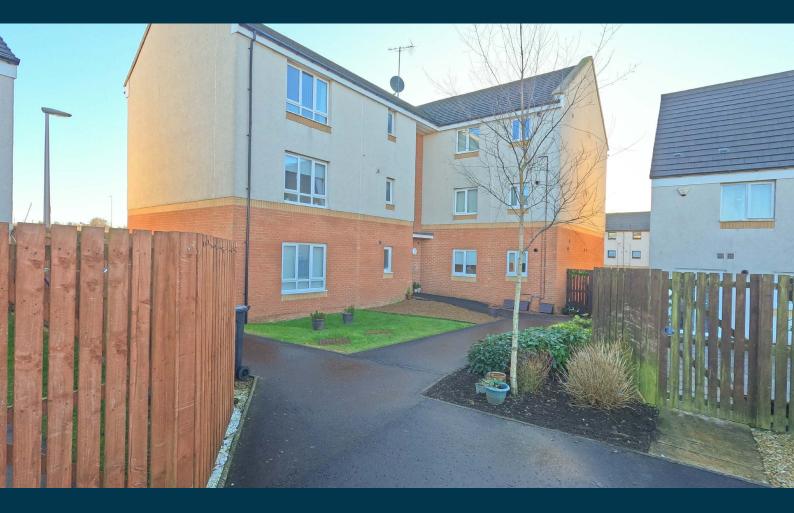

## A pristine top floor apartment boasting fabulous views from the delightful box bay window formation.

Set within the popular Dargavel development, this excellent top floor apartment provides excellent, walk-in condition accommodation along with exciting views.

The apartment is presented in fantastic order throughout with fresh neutral décor. Further features include a gas fired central heating system, double glazing and private loft space which has been partially floored and shelved for storage. Externally, to the rear the resident's carpark provides two private, allocated spaces to the apartment.