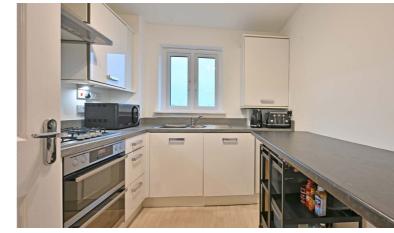

Entry via secure entry system into a very well kept communal stairway, the apartment enters into the reception hallway with storage closet just off which the owner has fitted out to be a utility closet. The lounge to the front boasts a gorgeous feature box bay window formation which provides delightful views and floods the lounge with natural light. The kitchen is fully fitted with base and wall mounted units, integrated appliances, and an additional worktop space/ breakfast bar.