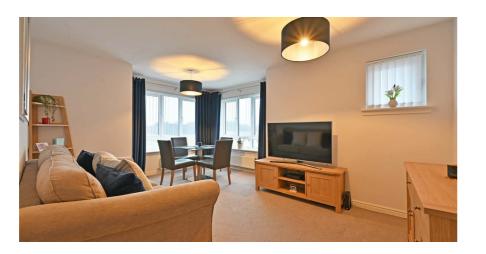

Entry via secure entry system into a very well kept communal stairway, the apartment enters into the reception hallway with storage closet just off which the owner has fitted out to be a utility closet. The lounge to the front boasts a gorgeous feature box bay window formation which provides delightful views and floods the lounge with natural light. The kitchen is fully fitted with base and wall mounted units, integrated appliances, and an additional worktop space/ breakfast bar.