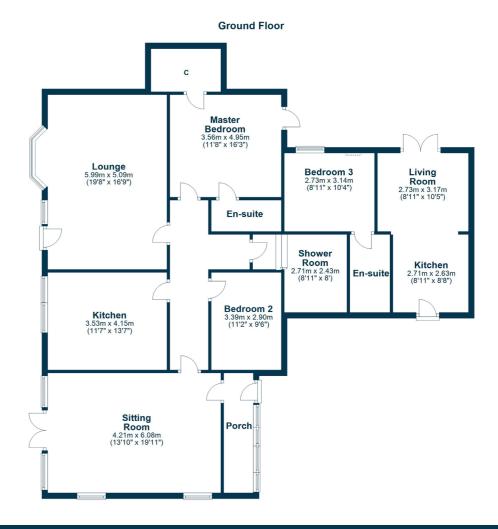

9 Routenburn Road is a wonderful home with lovely views out over the Firth of Clyde to the Isle of Cumbrae. This lower main door conversion has accommodation extending to a bright welcoming entrance porch, sitting room with feature stone wall and access out to the terrace, modern fitted kitchen with space for breakfasting & dining, stunning lounge with feature cornice, beautiful estuary views and bay window, two bedrooms, master with en-suite shower room and a modern family shower room. The granny/teenager accommodation has its own main door entry with modern kitchen, living room, double bedroom and en-suite shower room. The property has gas central heating and double glazing. There is a private driveway which belongs to the property. The man gardens are to the rear with a lovely terrace and lawned gardens. To further complement the grounds there is a feature summer house. Early viewing is highly recommended to appreciate the accommodation and location on offer.

LA2009 | Sat Nav: GF, 9 Routenburn Road, Largs, KA30 8QA

For the full home report visit www.corumproperty.co.uk

\* All measurements and distances are approximate Floorplans are for illustration purposes and may not be to scale.