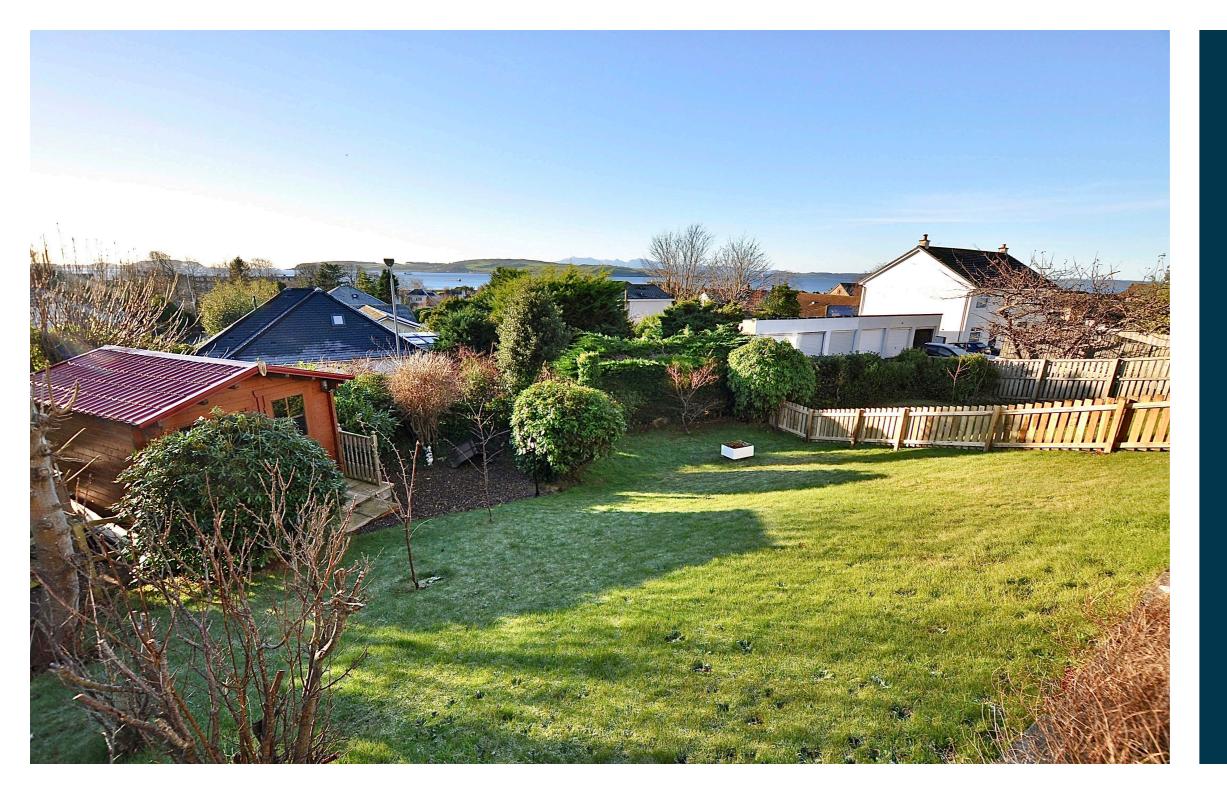

9 Routenburn Road is a wonderful home with lovely views out over the Firth of Clyde to the Isle of Cumbrae. This lower main door conversion has accommodation extending to a bright welcoming entrance porch, sitting room with feature stone wall and access out to the terrace, modern fitted kitchen with space for breakfasting & dining, stunning lounge with feature cornice, beautiful estuary views and bay window, two bedrooms, master with en-suite shower room and a modern family shower room. The granny/teenager accommodation has its own main door entry with modern kitchen, living room, double bedroom and en-suite shower room. The property has gas central heating and double glazing. There is a private driveway which belongs to the property. The man gardens are to the rear with a lovely terrace and lawned gardens. To further complement the grounds there is a feature summer house. Early viewing is highly recommended to appreciate the accommodation and location on offer.