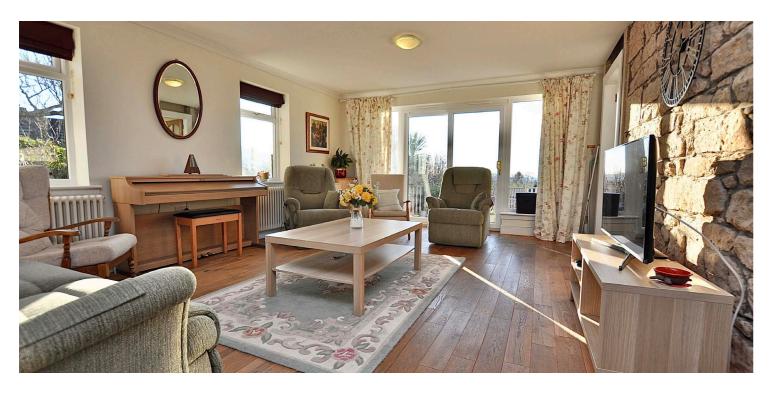

9 Routenburn Road is a wonderful home with lovely views out over the Firth of Clyde to the Isle of Cumbrae. This lower main door conversion has accommodation extending to a bright welcoming entrance porch, sitting room with feature stone wall and access out to the terrace, modern fitted kitchen with space for breakfasting & dining, stunning lounge with feature cornice, beautiful estuary views and bay window, two bedrooms, master with en-suite shower room and a modern family shower room. The granny/teenager accommodation has its own main door entry with modern kitchen, living room, double bedroom and en-suite shower room. The property has gas central heating and double glazing. There is a private driveway which belongs to the property. The man gardens are to the rear with a lovely terrace and lawned gardens. To further complement the grounds there is a feature summer house. Early viewing is highly recommended to appreciate the accommodation and location on offer.