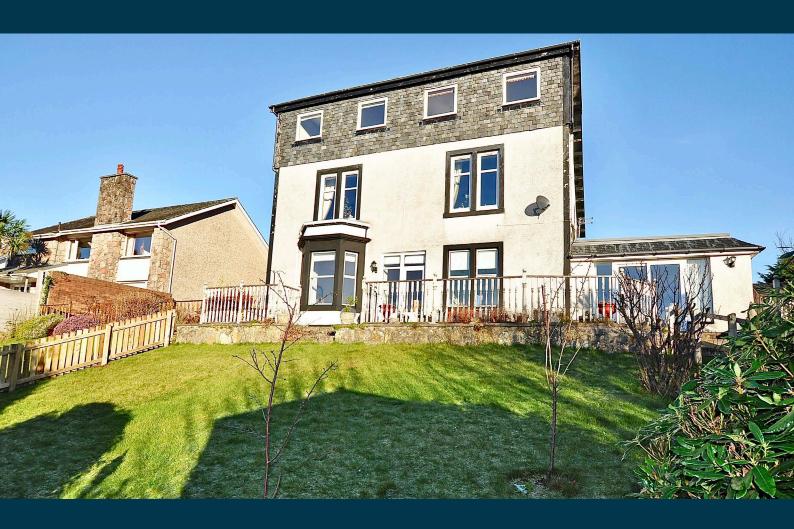

## **GF, 9 ROUTENBURN ROAD** LARGS

www.corumproperty.co.uk

- 3 | BEDROOMS
- 3 | BATHROOMS
- 3 | PUBLIC ROOMS

This fabulous traditional lower conversion provides quite wonderful views out over the Firth of Clyde to the Isle of Cumbrae. The property accommodation is flexible with a granny/teenager flat with its own main door entry.

9 Routenburn Road is a wonderful home with lovely views out over the Firth of Clyde to the Isle of Cumbrae. This lower main door conversion has accommodation extending to a bright welcoming entrance porch, sitting room with feature stone wall and access out to the terrace, modern fitted kitchen with space for breakfasting & dining, stunning lounge with feature cornice, beautiful estuary views and bay window, two bedrooms, master with en-suite shower room and a modern family shower room. The granny/teenager accommodation has its own main door entry with modern kitchen, living room, double bedroom and en-suite shower room. The property has gas central heating and double glazing. There is a private driveway which belongs to the property. The man gardens are to the rear with a lovely terrace and lawned gardens. To further complement the grounds there is a feature summer house. Early viewing is highly recommended to appreciate the accommodation and location on offer.