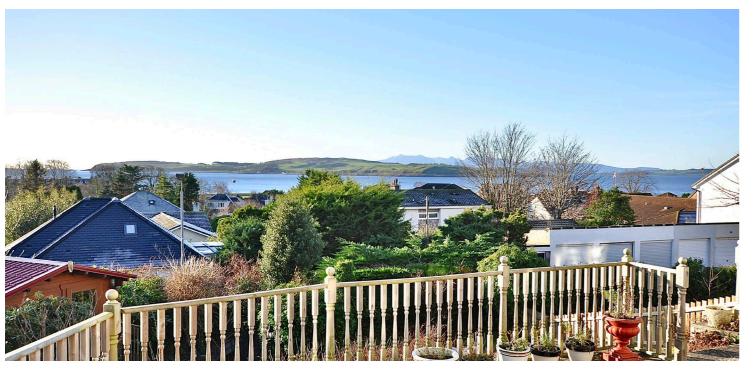

## **GF, 9 ROUTENBURN ROAD** LARGS

www.corumproperty.co.uk

- 3 | BEDROOMS
- 3 | BATHROOMS
- 3 | PUBLIC ROOMS

This fabulous traditional lower conversion provides quite wonderful views out over the Firth of Clyde to the Isle of Cumbrae. The property accommodation is flexible with a granny/teenager flat with its own main door entry.

9 Routenburn Road is a wonderful home with lovely views out over the Firth of Clyde to the Isle of Cumbrae. This lower main door conversion has accommodation extending to a bright welcoming entrance porch, sitting room with feature stone wall and access out to the terrace, modern fitted kitchen with space for breakfasting & dining, stunning lounge with feature cornice, beautiful estuary views and bay window, two bedrooms, master with en-suite shower room and a modern family shower room. The granny/teenager accommodation has its own main door entry with modern kitchen, living room, double bedroom and en-suite shower room. The property has gas central heating and double glazing. There is a private driveway which belongs to the property. The man gardens are to the rear with a lovely terrace and lawned gardens. To further complement the grounds there is a feature summer house. Early viewing is highly recommended to appreciate the accommodation and location on offer.