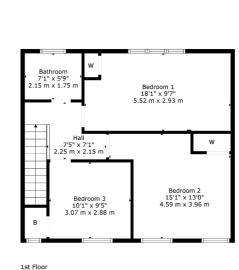

150

Ground Floor

**Sat Nav:** 18 Glasserton Road, Merrylee, G43 2LH

#### SS4918

\*All measurements and distances are approximate. Floorplans are for illustration purposes and may not be to scale.

For the full home report visit **www.corumproperty.co.uk** 