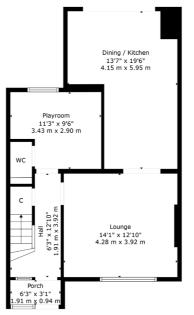

150

Ground Floor

**Sat Nav:** 18 Glasserton Road, Merrylee, G43 2LH

#### SS4918

\*All measurements and distances are approximate. Floorplans are for illustration purposes and may not be to scale.

For the full home report visit **www.corumproperty.co.uk** 