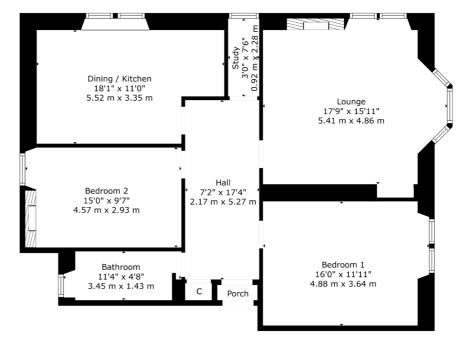

# 2 | BEDROOMS1 | BATHROOM1 | PUBLIC ROOM

A spacious first floor flat occupying a bright corner position where Ledard Road meets Lochleven Road, this lovely flat delivers well-proportioned accommodation and modern specification.

#### SS4934

\*All measurements and distances are approximate. Floorplans are for illustration purposes and may not be to scale.

For the full home report visit **www.corumproperty.co.uk** 