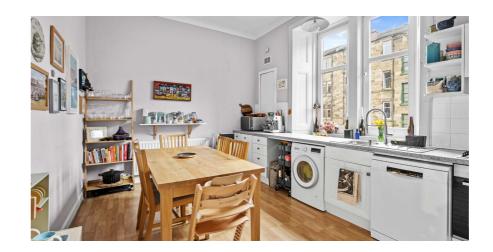

- Bright first floor corner position
- Double aspect living room
- Two generous double bedrooms
- Double glazing and gas central heating
- Fitted dining sized kitchen
- Modern bathroom