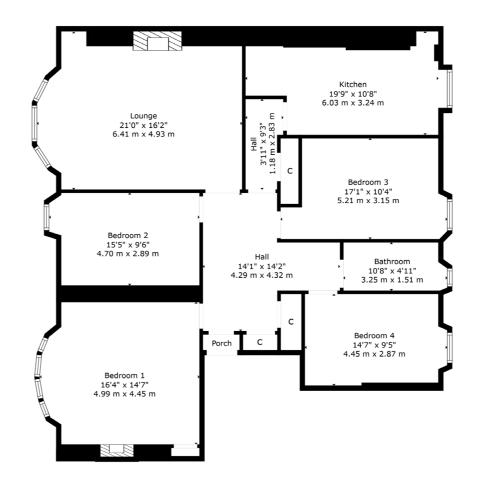

# 4 | BEDROOMS1 | BATHROOM1 | PUBLIC ROOM

A large first floor flat offering a flexible 5 apartment layout with generous room sizes, a modern specification and some original features.

- Large first floor flat
- 4 double bedrooms
- Impressive bay window lounge
- Dining sized kitchen
- Contemporary bathroom
- Gas central heating, double glazing, fresh decor