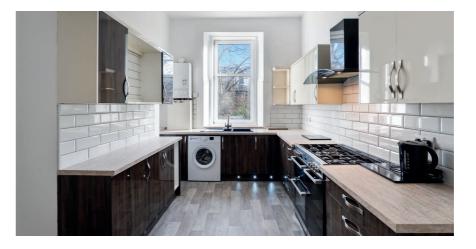

# 4 | BEDROOMS1 | BATHROOM1 | PUBLIC ROOM

A large first floor flat offering a flexible 5 apartment layout with generous room sizes, a modern specification and some original features.

- Large first floor flat
- 4 double bedrooms
- Impressive bay window lounge
- Dining sized kitchen
- Contemporary bathroom
- Gas central heating, double glazing, fresh decor