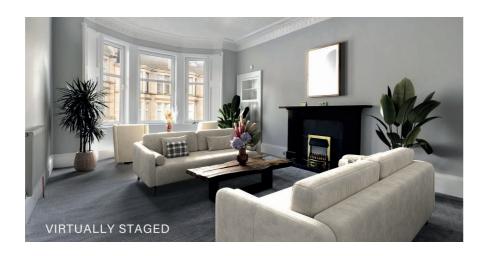

# 4 | BEDROOMS1 | BATHROOM1 | PUBLIC ROOM

A large first floor flat offering a flexible 5 apartment layout with generous room sizes, a modern specification and some original features.

- Large first floor flat
- 4 double bedrooms
- Impressive bay window lounge
- Dining sized kitchen
- Contemporary bathroom
- Gas central heating, double glazing, fresh decor