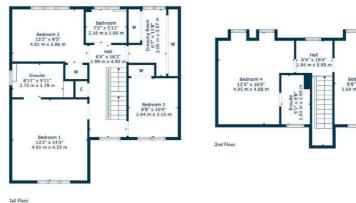

# 5 | BEDROOMS4 | BATHROOM2 | PUBLIC ROOM

Set in beautifully manicured private grounds, South Westerly facing to the rear, a modern detached villa originally constructed by Persimmon Homes. Internally the property offers highly versatile family accommodation over 3 main levels.

- Modern detached villa over three levels
- 5 Bedrooms, dressing room (was 6th bedroom), 2 en-suite
- Main lounge, dining room open to kitchen
- Double garage utilised as games/bar area
- Utility, pantry, downstairs WC
- Landscaped enclosed gardens, double driveway

#### SS4938

\*All measurements and distances are approximate. Floorplans are for illustration purposes and may not be to scale.

For the full home report visit **www.corumproperty.co.uk** 