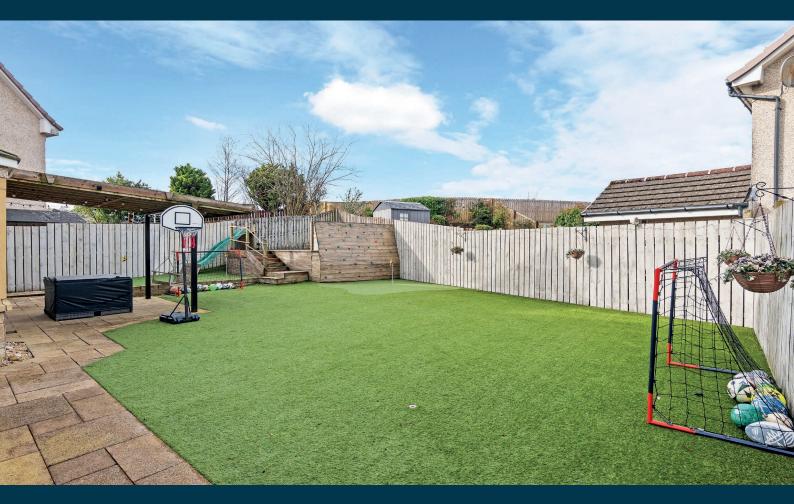

- Modern detached villa over three levels
- 5 Bedrooms, dressing room (was 6th bedroom), 2 en-suite
- Main lounge, dining room open to kitchen
- Double garage utilised as games/bar area
- Utility, pantry, downstairs WC
- Landscaped enclosed gardens, double driveway

Recreational pursuits are varied including large municipal parks, health clubs/gyms, golf courses both public and private.

Schooling is available locally at primary and secondary levels.

Frequent public transport provides rapid commuter access to the city centre. The M77 Connects the South side of Glasgow to Scotland's motorway network, Glasgow International airport, the Clyde coast and beyond.