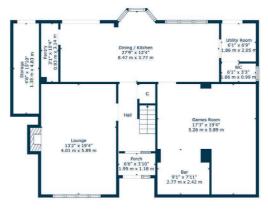

# 5 | BEDROOMS4 | BATHROOM2 | PUBLIC ROOM

Set in beautifully manicured private grounds, South Westerly facing to the rear, a modern detached villa originally constructed by Persimmon Homes. Internally the property offers highly versatile family accommodation over 3 main levels.

- Modern detached villa over three levels
- 5 Bedrooms, dressing room (was 6th bedroom), 2 en-suite
- Main lounge, dining room open to kitchen
- Double garage utilised as games/bar area
- Utility, pantry, downstairs WC
- Landscaped enclosed gardens, double driveway

Ground Floor

Sat Nav: 12 Langlook Crescent, Crookston, G53 7NR

#### SS4938

\*All measurements and distances are approximate. Floorplans are for illustration purposes and may not be to scale.

For the full home report visit **www.corumproperty.co.uk** 