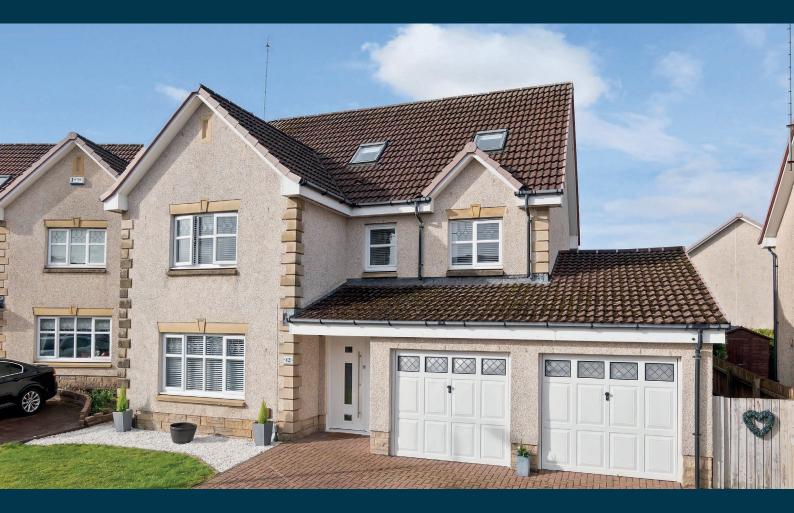

## 12 LANGLOOK CRESCENT CROOKSTON

www.corumproperty.co.uk

# 5 | BEDROOMS4 | BATHROOM2 | PUBLIC ROOM

Set in beautifully manicured private grounds, South Westerly facing to the rear, a modern detached villa originally constructed by Persimmon Homes. Internally the property offers highly versatile family accommodation over 3 main levels.

- Modern detached villa over three levels
- 5 Bedrooms, dressing room (was 6th bedroom), 2 en-suite
- Main lounge, dining room open to kitchen
- Double garage utilised as games/bar area
- Utility, pantry, downstairs WC
- Landscaped enclosed gardens, double driveway