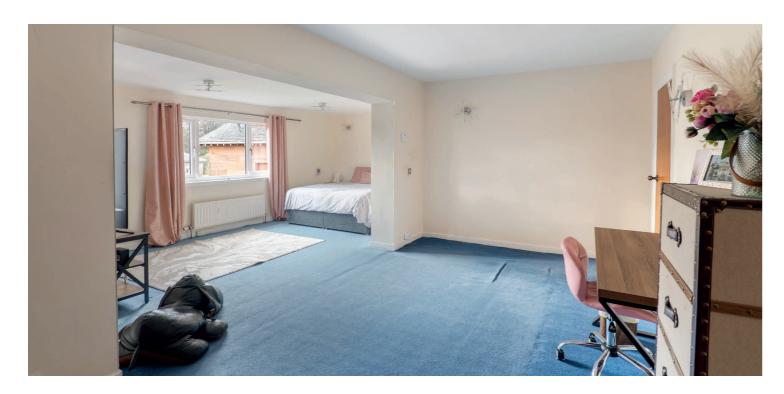

At present, the accommodation extends to; broad entrance hallway with double height ceiling and open staircase to upper level, large corner lounge to the front, dining room with glazing to hallway, and a snug/sitting room. The kitchen offers an array of units, and ample space for dining, along with utility room and great views over the gardens. There are 7 bedrooms in total (4 on the first floor, 2 on the ground floor, and 1 on the lower ground level), 4 bathrooms and an abundance of inbuilt storage and walk-in wardrobes. There is a system of gas central heating and double glazing.