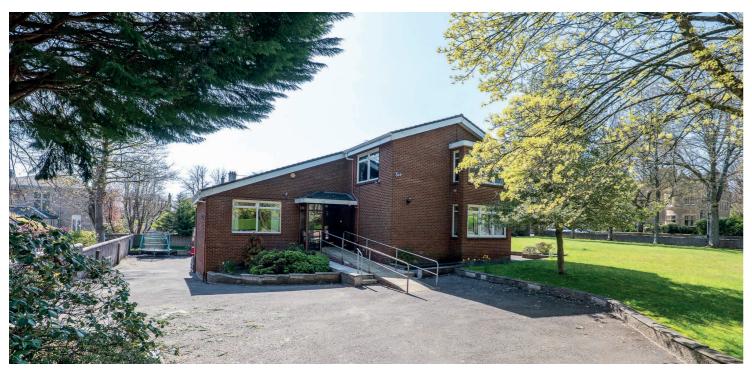

## **25 DALZIEL DRIVE**POLLOKSHIELDS

www.corumproperty.co.uk

- 7 | BEDROOMS
- 4 | BATHROOMS
- 3 | PUBLIC ROOMS

A substantial and entirely unique detached villa extending to circa 4400sqft and set on an enviable corner plot in this highly desirable pocket of West Pollokshields.

Set on a generous corner plot in the heart of West Pollokshields, 25 Dalziel Drive offers a fantastic opportunity to acquire a unique home that offers a vast amount of accommodation over three levels, with a flexible layout and excellent further potential (subject to local authority permission).

A long driveway wraps around the property providing excellent off street parking for a number of cars, and also leads to an integrated double garage to the rear which accesses the property at lower ground level.

The gardens are mainly laid to lawn to the front / side, surrounded by mature trees aiding privacy and seclusion.

25 Dalziel Drive is positioned in heart a quiet cul de sac within walking distance of amenities in central Pollokshields where thriving coffee shops, restaurants and delicatessens can be found. More extensive amenities are available at the Marks and Spencer's store at Queens Park, Morrisons store at Crossmyloof or Newlands, or the shopping mall at Silverburn, just a short drive to the West. Recreational pursuits are varied namely at Titwood Tennis Club, Clydesdale Cricket Ground, Maxwell Park, Pollok Country Park where Pollok House and the world famous Burrell Collection can be found and Bellahouston Ski and Sports Centre.