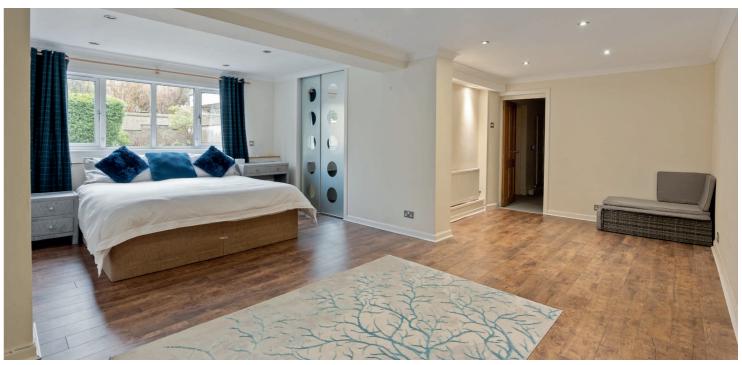

At present, the accommodation extends to; broad entrance hallway with double height ceiling and open staircase to upper level, large corner lounge to the front, dining room with glazing to hallway, and a snug/sitting room. The kitchen offers an array of units, and ample space for dining, along with utility room and great views over the gardens. There are 7 bedrooms in total (4 on the first floor, 2 on the ground floor, and 1 on the lower ground level), 4 bathrooms and an abundance of inbuilt storage and walk-in wardrobes. There is a system of gas central heating and double glazing.