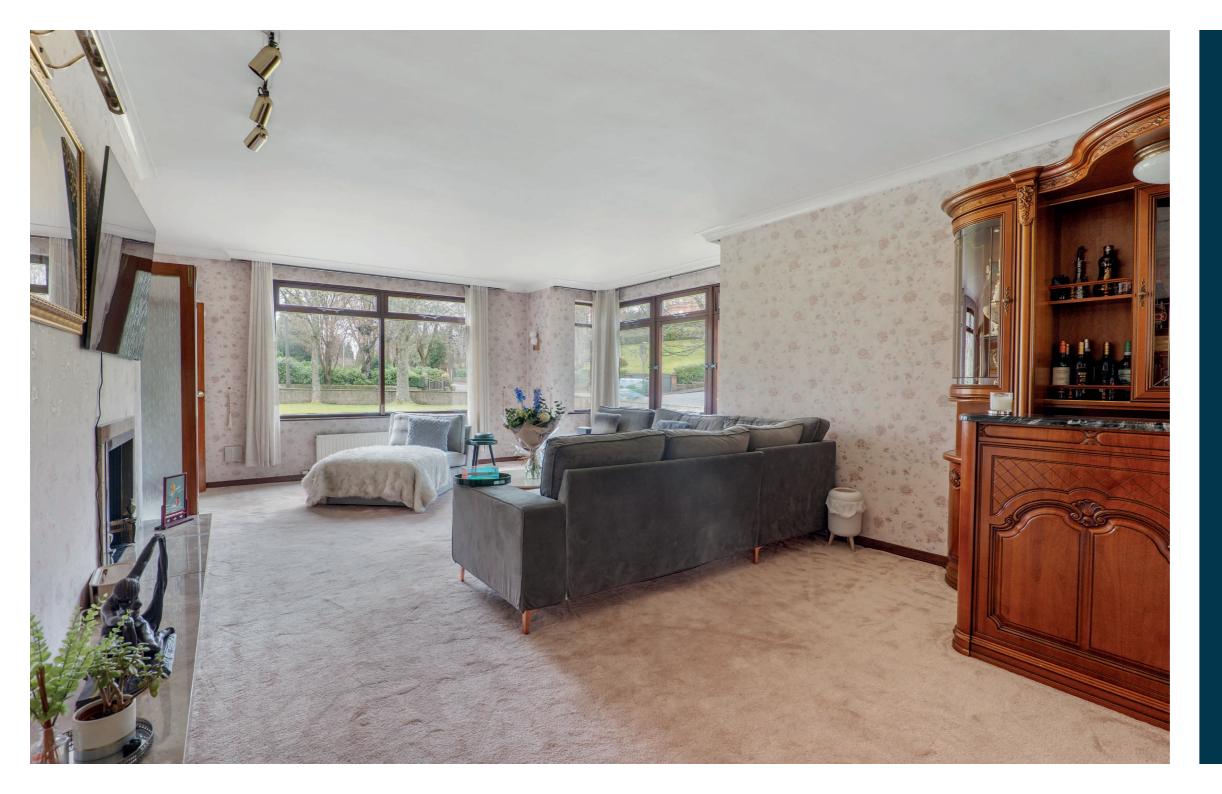

At present, the accommodation extends to; broad entrance hallway with double height ceiling and open staircase to upper level, large corner lounge to the front, dining room with glazing to hallway, and a snug/sitting room. The kitchen offers an array of units, and ample space for dining, along with utility room and great views over the gardens. There are 7 bedrooms in total (4 on the first floor, 2 on the ground floor, and 1 on the lower ground level), 4 bathrooms and an abundance of inbuilt storage and walk-in wardrobes. There is a system of gas central heating and double glazing.