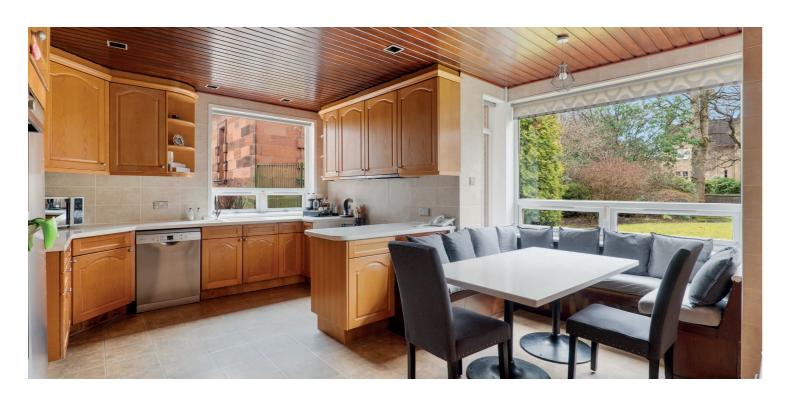

At present, the accommodation extends to; broad entrance hallway with double height ceiling and open staircase to upper level, large corner lounge to the front, dining room with glazing to hallway, and a snug/sitting room. The kitchen offers an array of units, and ample space for dining, along with utility room and great views over the gardens. There are 7 bedrooms in total (4 on the first floor, 2 on the ground floor, and 1 on the lower ground level), 4 bathrooms and an abundance of inbuilt storage and walk-in wardrobes. There is a system of gas central heating and double glazing.