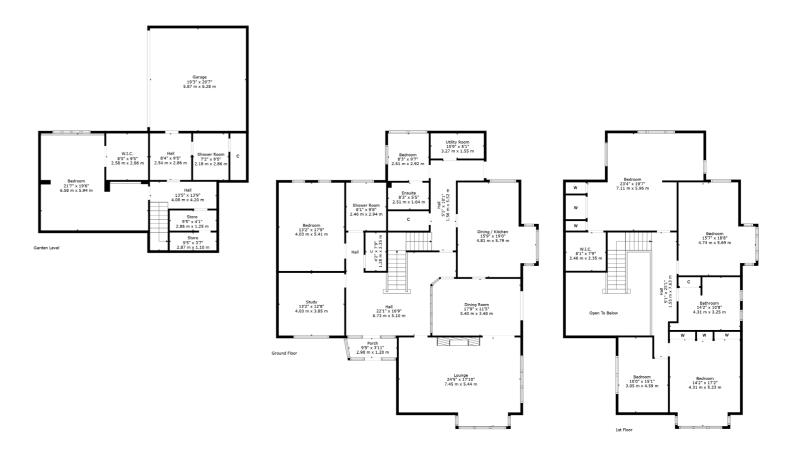

At present, the accommodation extends to; broad entrance hallway with double height ceiling and open staircase to upper level, large corner lounge to the front, dining room with glazing to hallway, and a snug/sitting room. The kitchen offers an array of units, and ample space for dining, along with utility room and great views over the gardens. There are 7 bedrooms in total (4 on the first floor, 2 on the ground floor, and 1 on the lower ground level), 4 bathrooms and an abundance of inbuilt storage and walk-in wardrobes. There is a system of gas central heating and double glazing.

A long driveway wraps around the property providing excellent off street parking for a number of cars, and also leads to an integrated double garage to the rear which accesses the property at lower ground level.

**\$\$4925** | Sat Nav: 25 Dalziel Drive, Pollokshields, G41 4JA

For the full home report visit www.corumproperty.co.uk

\* All measurements and distances are approximate Floorplans are for illustration purposes and may not be to scale.