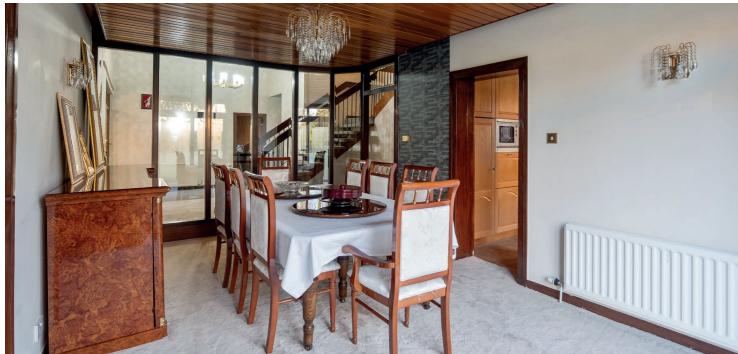

At present, the accommodation extends to; broad entrance hallway with double height ceiling and open staircase to upper level, large corner lounge to the front, dining room with glazing to hallway, and a snug/sitting room. The kitchen offers an array of units, and ample space for dining, along with utility room and great views over the gardens. There are 7 bedrooms in total (4 on the first floor, 2 on the ground floor, and 1 on the lower ground level), 4 bathrooms and an abundance of inbuilt storage and walk-in wardrobes. There is a system of gas central heating and double glazing.