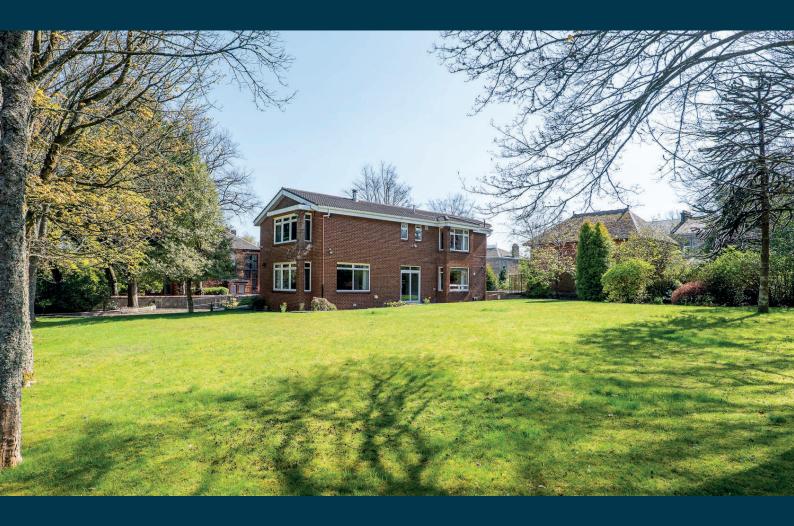

## **25 DALZIEL DRIVE**POLLOKSHIELDS

www.corumproperty.co.uk

- 7 | BEDROOMS
- 4 | BATHROOMS
- 3 | PUBLIC ROOMS

A substantial and entirely unique detached villa extending to circa 4400sqft and set on an enviable corner plot in this highly desirable pocket of West Pollokshields.

Set on a generous corner plot in the heart of West Pollokshields, 25 Dalziel Drive offers a fantastic opportunity to acquire a unique home that offers a vast amount of accommodation over three levels, with a flexible layout and excellent further potential (subject to local authority permission).

A long driveway wraps around the property providing excellent off street parking for a number of cars, and also leads to an integrated double garage to the rear which accesses the property at lower ground level.

The gardens are mainly laid to lawn to the front / side, surrounded by mature trees aiding privacy and seclusion.

25 Dalziel Drive is positioned in heart a quiet cul de sac within walking distance of amenities in central Pollokshields where thriving coffee shops, restaurants and delicatessens can be found. More extensive amenities are available at the Marks and Spencer's store at Queens Park, Morrisons store at Crossmyloof or Newlands, or the shopping mall at Silverburn, just a short drive to the West. Recreational pursuits are varied namely at Titwood Tennis Club, Clydesdale Cricket Ground, Maxwell Park, Pollok Country Park where Pollok House and the world famous Burrell Collection can be found and Bellahouston Ski and Sports Centre.