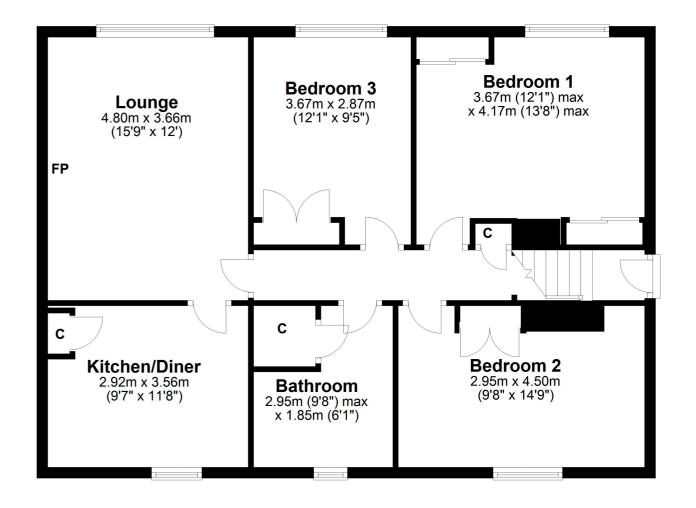

## **8 MOCHRUM AVENUE**

MAYBOLE

www.corumproperty.co.uk

- 3 | BEDROOMS
- 1 | BATHROOM
- 1 | PUBLIC ROOM

Spacious and full of potential, this three bedroom upper cottage flat in the heart of popular Maybole offers an exciting refurbishment opportunity. With a main door entry, a generous reception hall, three double sized bedrooms, a formal lounge, a breakfasting kitchen, a bathroom, and ample storage throughout, this property is perfect for those seeking room to relax and entertain.

This superb three bedroom upper cottage flat has a driveway, rear garden and a private main door entry leading into a generous reception hall. In more detail, the property has a front facing lounge, a breakfasting kitchen ideal for casual dining, three well-proportioned double bedrooms and a family bathroom with storage cupboard. Thoughtfully designed built-in wardrobes add to its practical appeal.

AY5145 | Sat Nav: 8 Mochrum Avenue, Maybole, KA19 8AX

For the full home report visit www.corumproperty.co.uk

\* All measurements and distances are approximate Floorplans are for illustration purposes and may not be to scale.