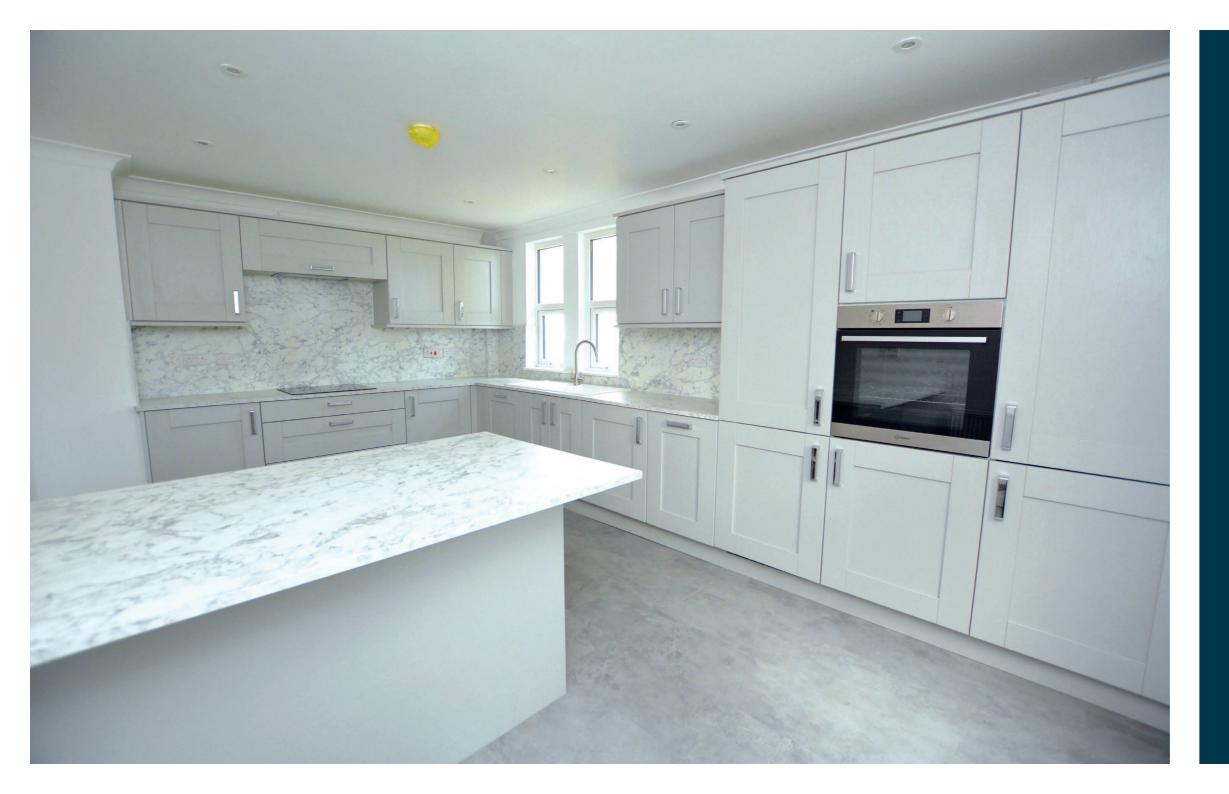

The newly completed specification includes a modern fitted kitchen (integrated appliances) with fitted dining table, quality sanitary ware, gas central heating with a 'Baxi' boiler, floor coverings, double glazing, wardrobe space in all three bedrooms and neutral decoration. In addition there is a large undeveloped loft space which could be converted to create further accommodation if required. In addition the property has been re-wired and re-plumbed.