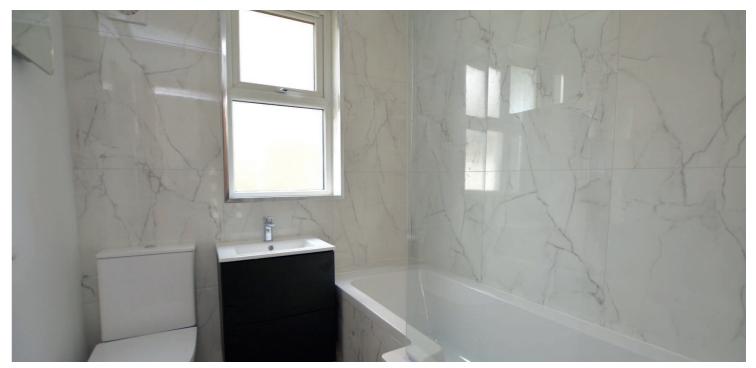

The newly completed specification includes a modern fitted kitchen (integrated appliances) with fitted dining table, quality sanitary ware, gas central heating with a 'Baxi' boiler, floor coverings, double glazing, wardrobe space in all three bedrooms and neutral decoration. In addition there is a large undeveloped loft space which could be converted to create further accommodation if required. In addition the property has been re-wired and re-plumbed.

In summary the accommodation extends to a reception hallway, living room, kitchen/dining room, three bedrooms and a three piece bathroom.

Externally the property has good sized gardens to the front and rear and driveway parking.