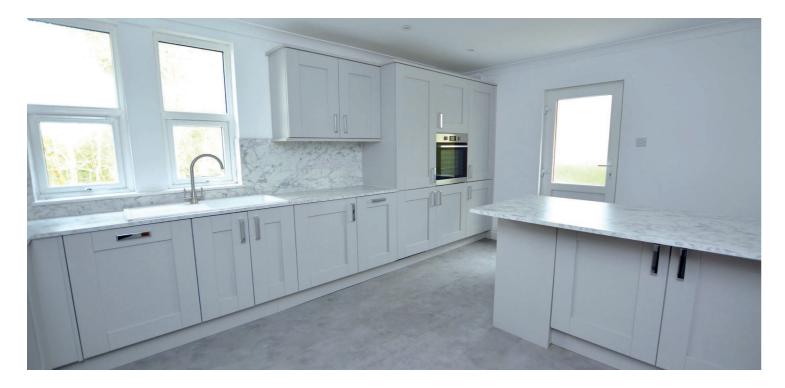

The newly completed specification includes a modern fitted kitchen (integrated appliances) with fitted dining table, quality sanitary ware, gas central heating with a 'Baxi' boiler, floor coverings, double glazing, wardrobe space in all three bedrooms and neutral decoration. In addition there is a large undeveloped loft space which could be converted to create further accommodation if required. In addition the property has been re-wired and re-plumbed.