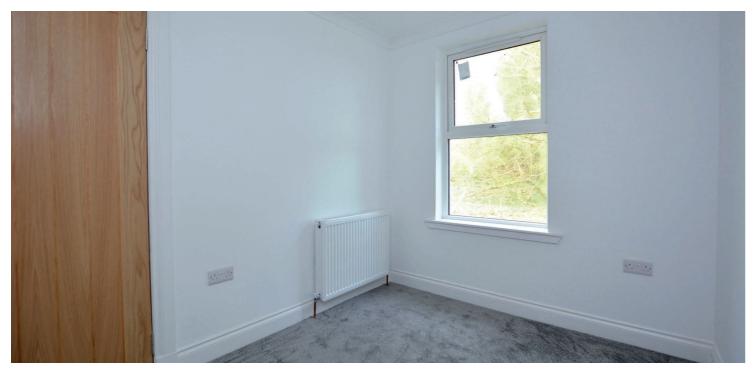

The newly completed specification includes a modern fitted kitchen (integrated appliances) with fitted dining table, quality sanitary ware, gas central heating with a 'Baxi' boiler, floor coverings, double glazing, wardrobe space in all three bedrooms and neutral decoration. In addition there is a large undeveloped loft space which could be converted to create further accommodation if required. In addition the property has been re-wired and re-plumbed.

In summary the accommodation extends to a reception hallway, living room, kitchen/dining room, three bedrooms and a three piece bathroom.

Externally the property has good sized gardens to the front and rear and driveway parking.