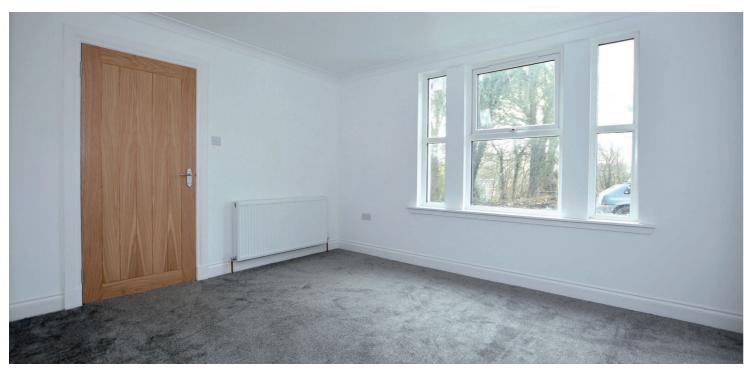

The newly completed specification includes a modern fitted kitchen (integrated appliances) with fitted dining table, quality sanitary ware, gas central heating with a 'Baxi' boiler, floor coverings, double glazing, wardrobe space in all three bedrooms and neutral decoration. In addition there is a large undeveloped loft space which could be converted to create further accommodation if required. In addition the property has been re-wired and re-plumbed.

In summary the accommodation extends to a reception hallway, living room, kitchen/dining room, three bedrooms and a three piece bathroom.

Externally the property has good sized gardens to the front and rear and driveway parking.