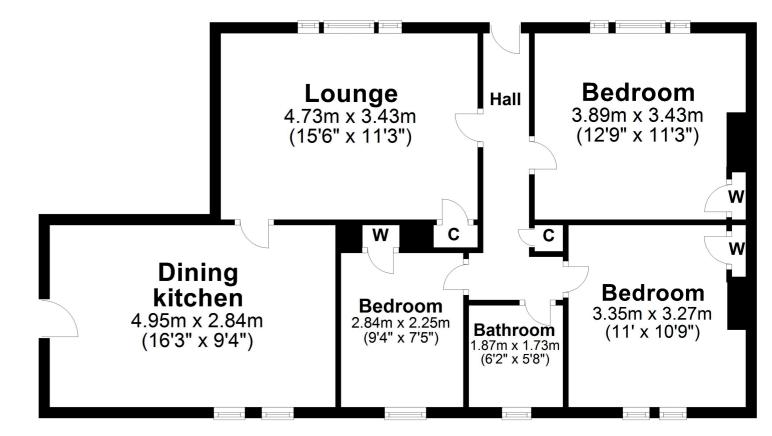

## 3 | BEDROOMS1 | BATHROOM1 | PUBLIC ROOM

A semi-detached bungalow which has been comprehensively upgraded and renovated and is suited to a variety of potential purchasers with good sized gardens in a lovely private setting.

In summary the accommodation extends to a reception hallway, living room, kitchen/dining room, three bedrooms and a three piece bathroom.

Externally the property has good sized gardens to the front and rear and driveway parking.

AY5151 | Sat Nav: 2 Diamond Cottage, Auchincruive, KA6 5HN For the full home report visit **www.corumproperty.co.uk** \* All measurements and distances are approximate Floorplans are for illustration purposes and may not be to scale.