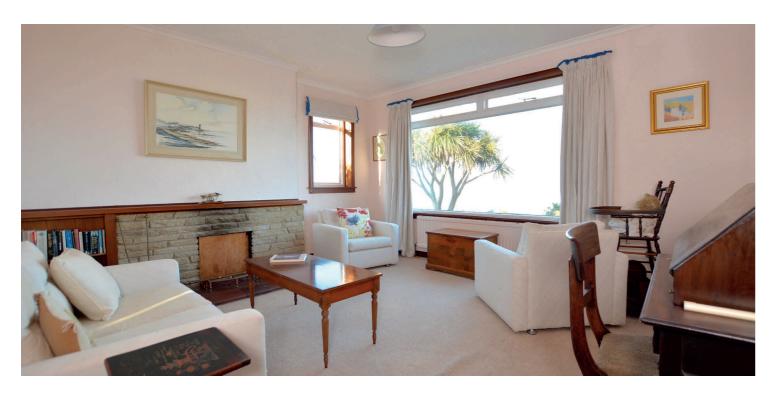

The property enjoys an enviable position at the end of a quiet residential address with fabulous uninterrupted views and good sized gardens.

In summary the accommodation comprises of, on the ground floor, an entrance porch with fitted cupboard space, broad and welcoming reception hall, front facing lounge, dining room, sitting room/bedroom 4, fitted dining kitchen, utility room, garden room, double bedroom and three piece shower room. Upstairs there are two further double bedrooms and a three piece bathroom. One of the bedrooms benefits from an en-suite bathroom. The property has an oil fired central heating system.