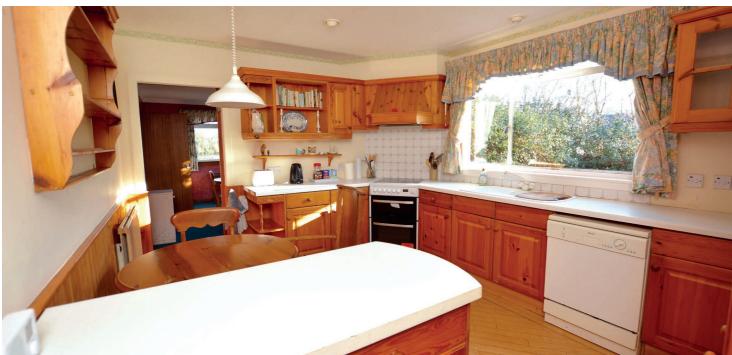

The property enjoys an enviable position at the end of a quiet residential address with fabulous uninterrupted views and good sized gardens.

In summary the accommodation comprises of, on the ground floor, an entrance porch with fitted cupboard space, broad and welcoming reception hall, front facing lounge, dining room, sitting room/bedroom 4, fitted dining kitchen, utility room, garden room, double bedroom and three piece shower room. Upstairs there are two further double bedrooms and a three piece bathroom. One of the bedrooms benefits from an en-suite bathroom. The property has an oil fired central heating system.