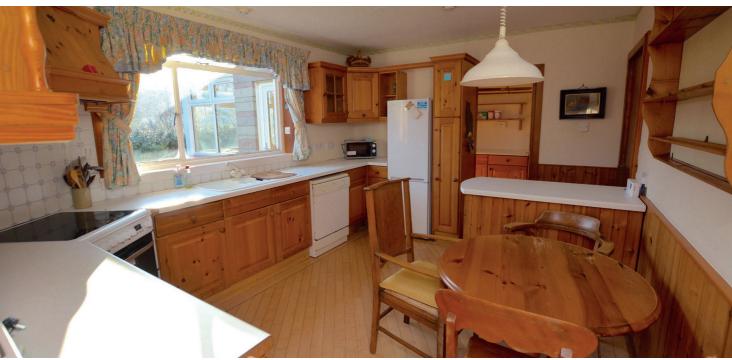

The property enjoys an enviable position at the end of a quiet residential address with fabulous uninterrupted views and good sized gardens.

In summary the accommodation comprises of, on the ground floor, an entrance porch with fitted cupboard space, broad and welcoming reception hall, front facing lounge, dining room, sitting room/bedroom 4, fitted dining kitchen, utility room, garden room, double bedroom and three piece shower room. Upstairs there are two further double bedrooms and a three piece bathroom. One of the bedrooms benefits from an en-suite bathroom. The property has an oil fired central heating system.