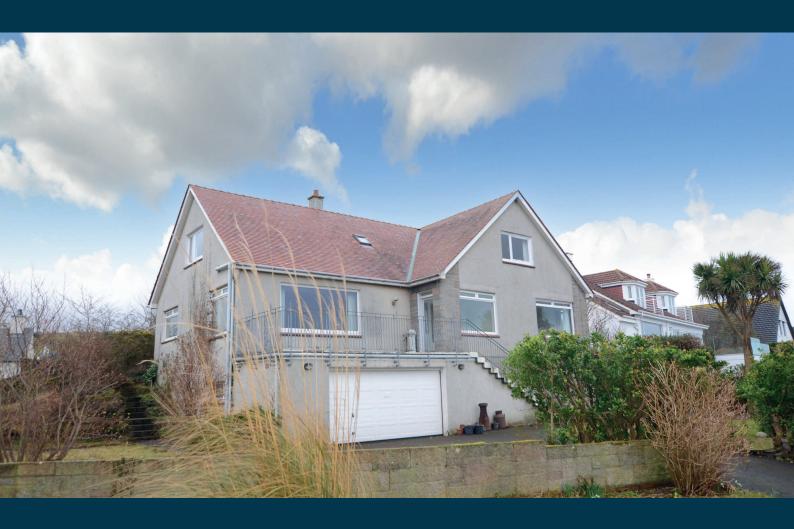

## 7 FISHERTON AVENUE

DUNURE

www.corumproperty.co.uk

- 4 | BEDROOMS
- 3 | BATHROOMS
- 3 | PUBLIC ROOMS

A impressive detached villa located just five miles from Ayr and offering panoramic, uninterrupted sea views over the Firth of Clyde to the Isle of Arran, Ailsa Craig and beyond.

Number 7 is a detached villa which is offered to the market for the very first time having been built and occupied by the one and only owner since 1971. Built by renowned local builders 'Bothwell' the property, although now requiring a degree of modernisation, provides spacious accommodation over two levels suited to variety of potential purchasers and particularly the family market.

The property enjoys an enviable position at the end of a quiet residential address with fabulous uninterrupted views and good sized gardens.

In summary the accommodation comprises of, on the ground floor, an entrance porch with fitted cupboard space, broad and welcoming reception hall, front facing lounge, dining room, sitting room/bedroom 4, fitted dining kitchen, utility room, garden room, double bedroom and three piece shower room. Upstairs there are two further double bedrooms and a three piece bathroom. One of the bedrooms benefits from an en-suite bathroom. The property has an oil fired central heating system.