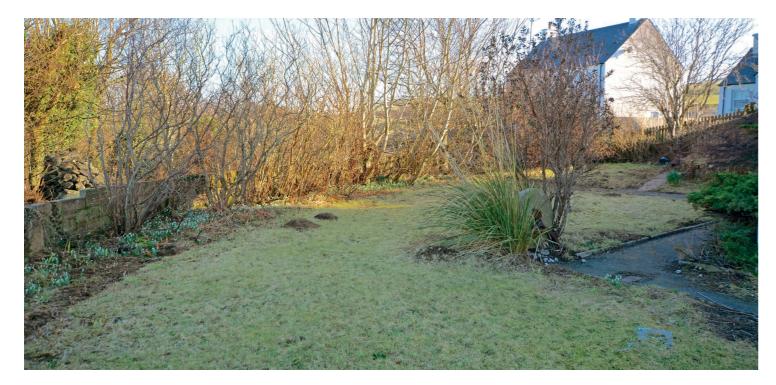

Outside the gardens are a key feature of the house. There is driveway parking which provides hard standing for multiple vehicles and access to a double garage. The gardens include areas of lawn, mature plants and trees, well stocked shrubbery borders and an elevated balcony.