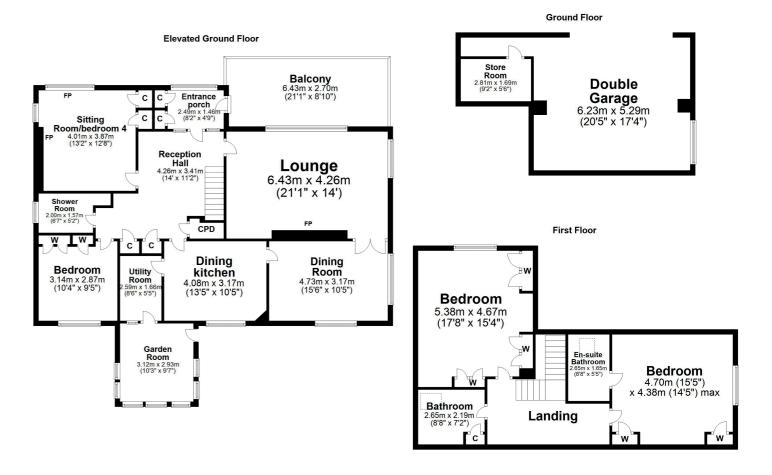

The property enjoys an enviable position at the end of a quiet residential address with fabulous uninterrupted views and good sized gardens.

In summary the accommodation comprises of, on the ground floor, an entrance porch with fitted cupboard space, broad and welcoming reception hall, front facing lounge, dining room, sitting room/bedroom 4, fitted dining kitchen, utility room, garden room, double bedroom and three piece shower room. Upstairs there are two further double bedrooms and a three piece bathroom. One of the bedrooms benefits from an en-suite bathroom. The property has an oil fired central heating system.

Outside the gardens are a key feature of the house. There is driveway parking which provides hard standing for multiple vehicles and access to a double garage. The gardens include areas of lawn, mature plants and trees, well stocked shrubbery borders and an elevated balcony.