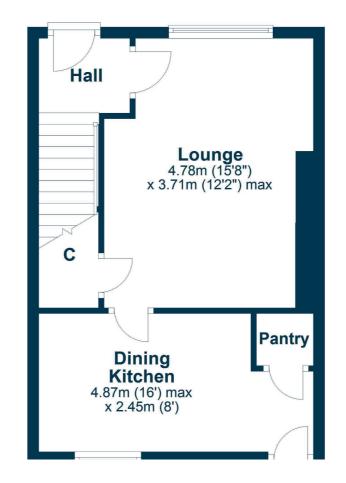

In more detail, the internal accommodation extends to an entrance hallway, a spacious lounge with under stairs storage, and a fitted kitchen with a pantry store and a door to the rear garden. On the upper floor there are two large double bedrooms, both with fitted wardrobe space, loft access and a fitted shower room suite.

Externally there are garden grounds to the front that are predominantly laid with paving allowing for off road parking. The rear garden is enclosed, with a garden shed, lawn and paved patio areas.

**Ground Floor** 

## **First Floor**

AY5157 | Sat Nav: Hayhill, Ayr, KA8 0SH For the full home report visit **www.corumproperty.co.uk** \* All measurements and distances are approximate Floorplans are for illustration purposes and may not be to scale.