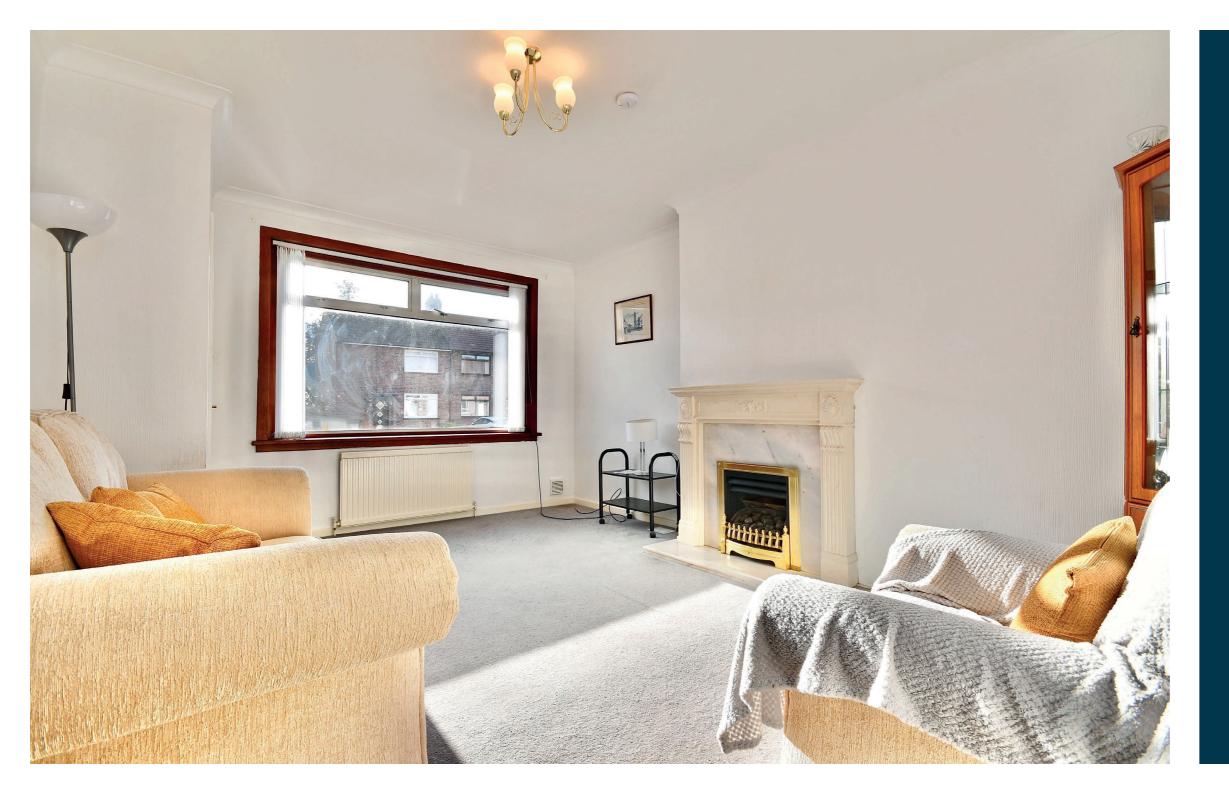

In more detail, the internal accommodation extends to an entrance hallway, a spacious lounge with under stairs storage, and a fitted kitchen with a pantry store and a door to the rear garden. On the upper floor there are two large double bedrooms, both with fitted wardrobe space, loft access and a fitted shower room suite.