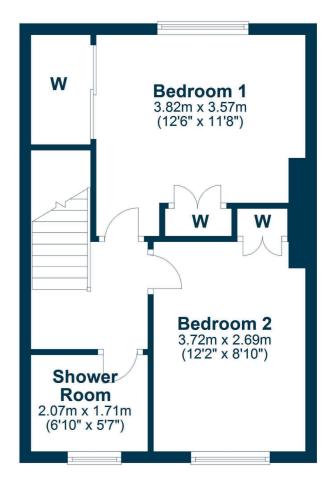

In more detail, the internal accommodation extends to an entrance hallway, a spacious lounge with under stairs storage, and a fitted kitchen with a pantry store and a door to the rear garden. On the upper floor there are two large double bedrooms, both with fitted wardrobe space, loft access and a fitted shower room suite.

## **First Floor**

AY5157 | Sat Nav: Hayhill, Ayr, KA8 0SH For the full home report visit **www.corumproperty.co.uk** \* All measurements and distances are approximate Floorplans are for illustration purposes and may not be to scale.