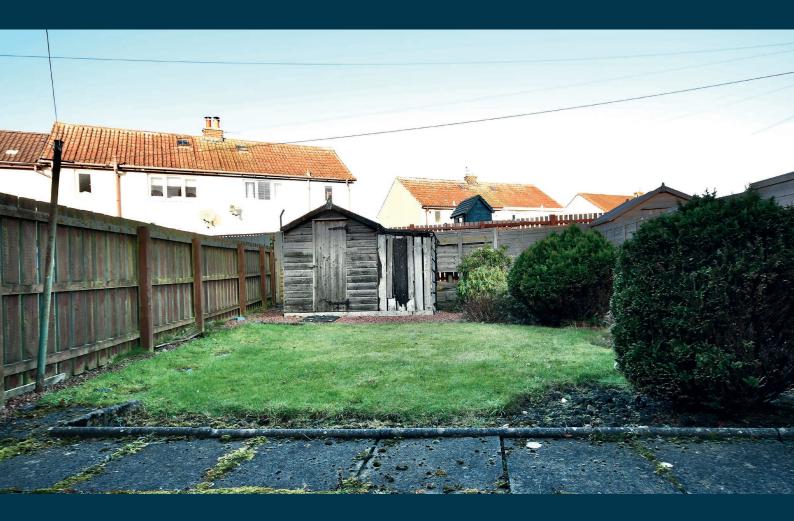

Externally there are garden grounds to the front that are predominantly laid with paving allowing for off road parking. The rear garden is enclosed, with a garden shed, lawn and paved patio areas.

**Ground Floor** 