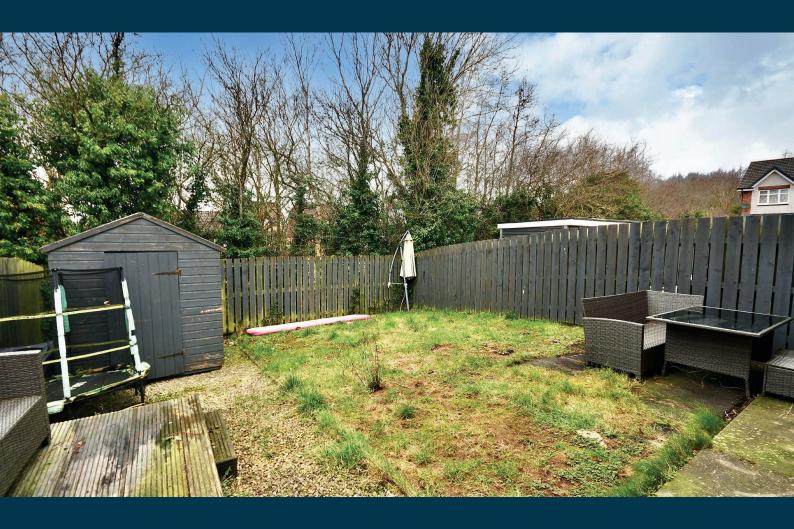

Externally there is a garden to the front and a driveway allowing off road parking for a number of vehicles.

There is gated access at the side round to a fully enclosed and private rear garden, a garden shed, with lawn, paving and a decked patio area.