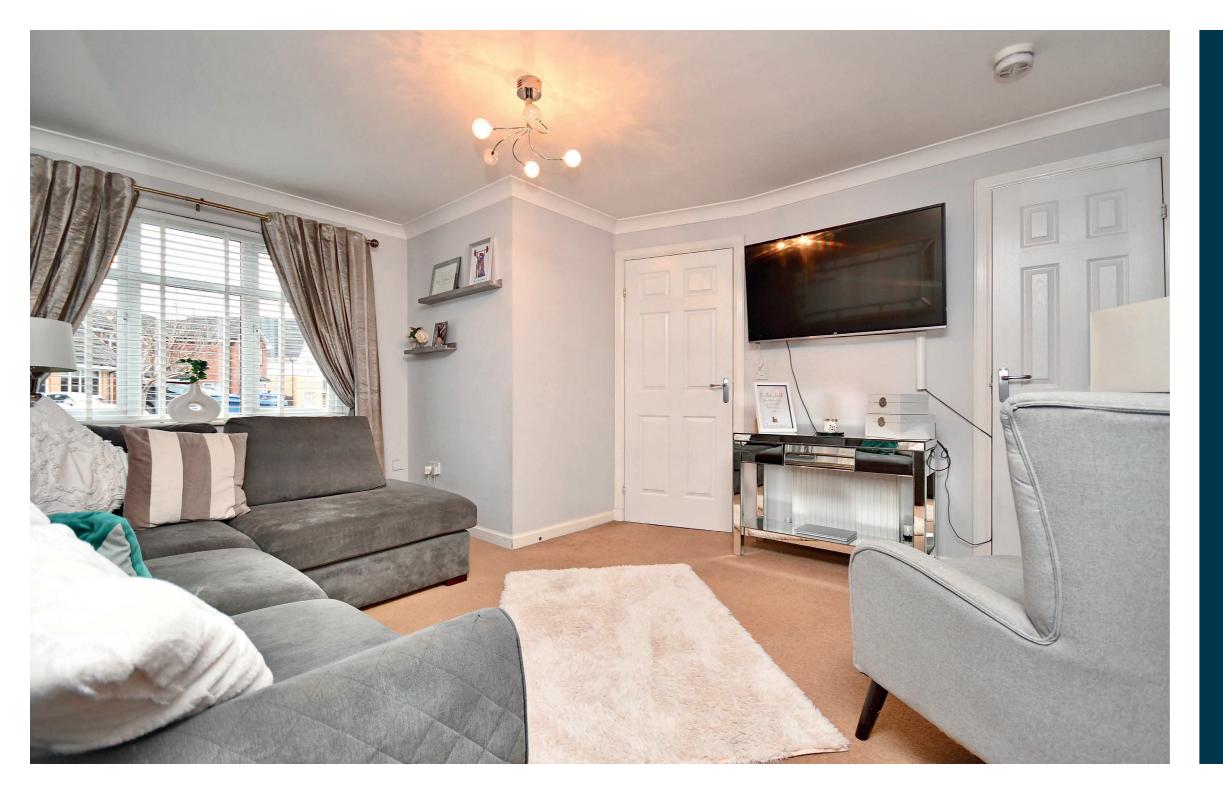

In summary, the internal accommodation extends to an entrance hallway with stairs to the upper floor, a downstairs WC, a spacious lounge open plan into a dining area with sliding patio doors out to the garden, and a modern fitted kitchen with a door out to the side. On the upper floor there are three bedrooms, all with fitted wardrobes, loft access and a storage cupboard on the landing, and a fitted family bathroom.