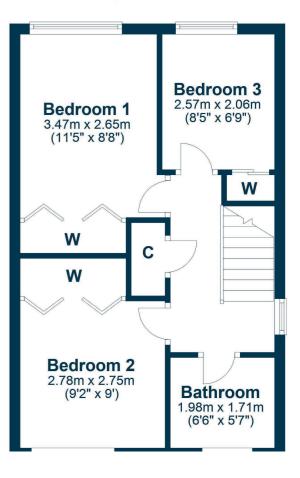

In summary, the internal accommodation extends to an entrance hallway with stairs to the upper floor, a downstairs WC, a spacious lounge open plan into a dining area with sliding patio doors out to the garden, and a modern fitted kitchen with a door out to the side. On the upper floor there are three bedrooms, all with fitted wardrobes, loft access and a storage cupboard on the landing, and a fitted family bathroom.

## **First Floor**

Mossblown is a popular village with local amenities and located a short distance from the market town of Ayr and Prestwick, which both have a comprehensive range of amenities, including schools, restaurants and bars, transport links to Glasgow and beyond, shops, supermarkets and leisure facilities.