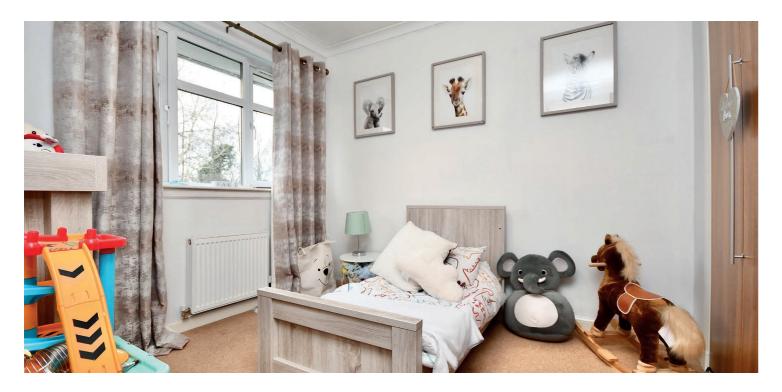

In summary, the internal accommodation extends to an entrance hallway with stairs to the upper floor, a downstairs WC, a spacious lounge open plan into a dining area with sliding patio doors out to the garden, and a modern fitted kitchen with a door out to the side. On the upper floor there are three bedrooms, all with fitted wardrobes, loft access and a storage cupboard on the landing, and a fitted family bathroom.