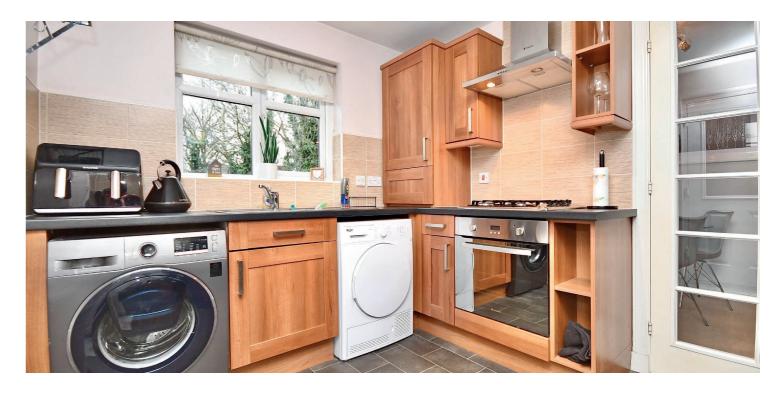

In summary, the internal accommodation extends to an entrance hallway with stairs to the upper floor, a downstairs WC, a spacious lounge open plan into a dining area with sliding patio doors out to the garden, and a modern fitted kitchen with a door out to the side. On the upper floor there are three bedrooms, all with fitted wardrobes, loft access and a storage cupboard on the landing, and a fitted family bathroom.