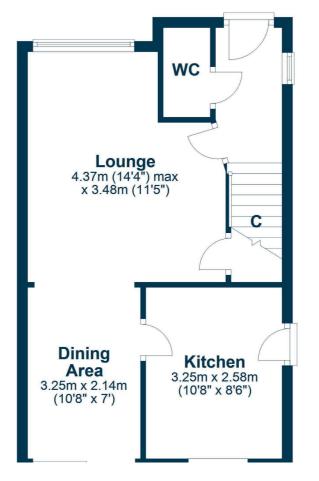

In summary, the internal accommodation extends to an entrance hallway with stairs to the upper floor, a downstairs WC, a spacious lounge open plan into a dining area with sliding patio doors out to the garden, and a modern fitted kitchen with a door out to the side. On the upper floor there are three bedrooms, all with fitted wardrobes, loft access and a storage cupboard on the landing, and a fitted family bathroom.

## **Ground Floor**