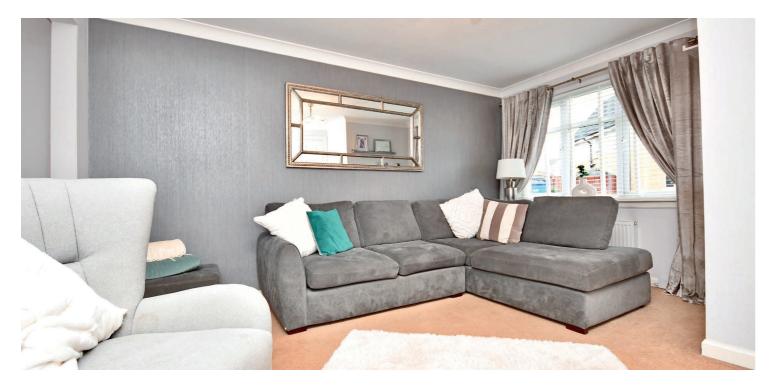

In summary, the internal accommodation extends to an entrance hallway with stairs to the upper floor, a downstairs WC, a spacious lounge open plan into a dining area with sliding patio doors out to the garden, and a modern fitted kitchen with a door out to the side. On the upper floor there are three bedrooms, all with fitted wardrobes, loft access and a storage cupboard on the landing, and a fitted family bathroom.