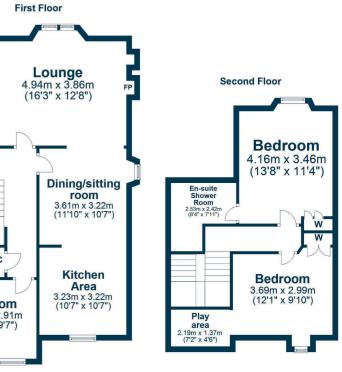

In summary the accommodation extends to on the ground floor, a vestibule and reception hall with stair to the first floor and stair to the basement level. The first floor comprises of a broad landing, front facing lounge with feature fireplace, modern fitted kitchen open plan to the dining/sitting room and a double bedroom with fitted wardrobes. On the second floor there are two further bedrooms rooms including a master suite with three piece en-suite shower room. On the basement level there are two store rooms and a useful utility room with double doors to the rear garden.

AY5161 | Sat Nav: 10 Inverkar Road, Ayr, KA7 2JT For the full home report visit **www.corumproperty.co.uk** \* All measurements and distances are approximate Floorplans are for illustration purposes and may not be to scale.