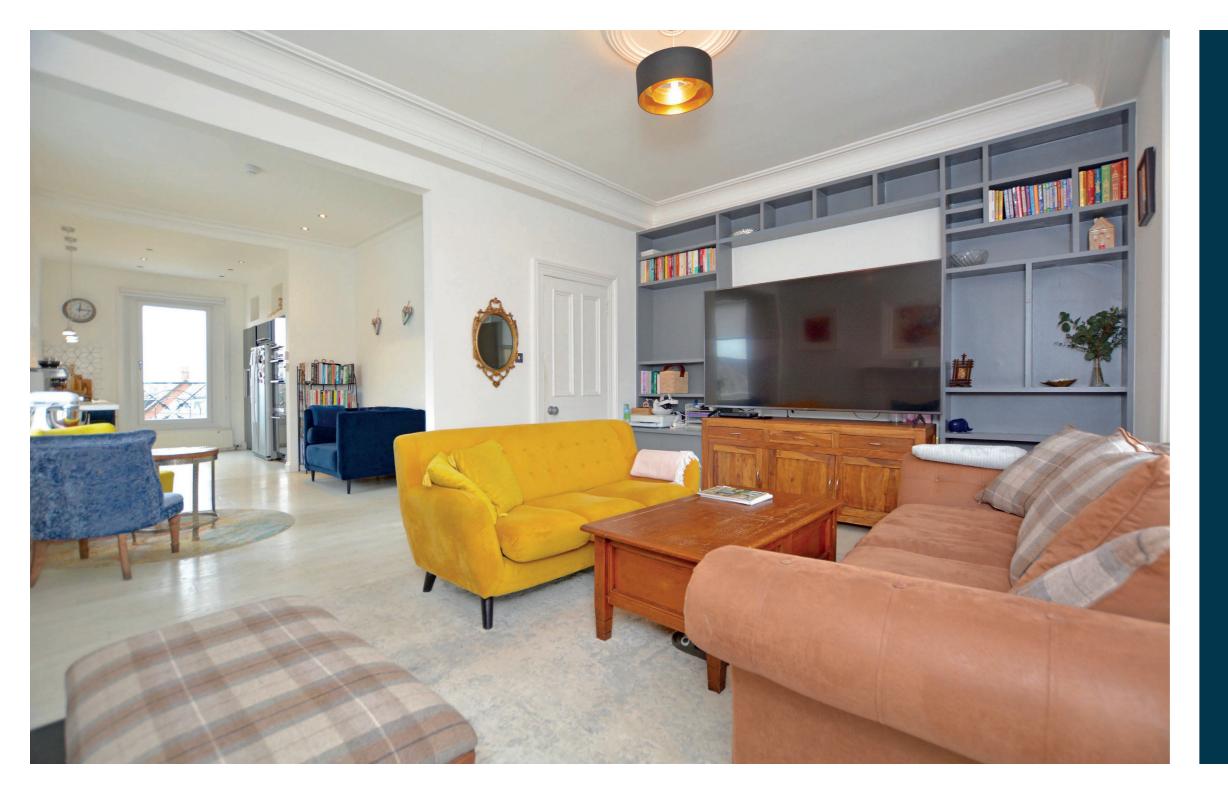

The property provides stylish, flexible accommodation with an excellent level of fixture and finish including a range of period features such as cornice work, raised skirting's and high ceilings. These are combined with a modern fitted kitchen, luxury sanitary ware including a four piece bathroom with Spa bath and en-suite shower room to the master bedroom to create a quite exceptional property. In addition the property has gas central heating, double glazing, neutral decoration and quality floor coverings.

In summary the accommodation extends to on the ground floor, a vestibule and reception hall with stair to the first floor and stair to the basement level. The first floor comprises of a broad landing, front facing lounge with feature fireplace, modern fitted kitchen open plan to the dining/sitting room and a double bedroom with fitted wardrobes. On the second floor there are two further bedrooms rooms including a master suite with three piece en-suite shower room. On the basement level there are two store rooms and a useful utility room with double doors to the rear garden.