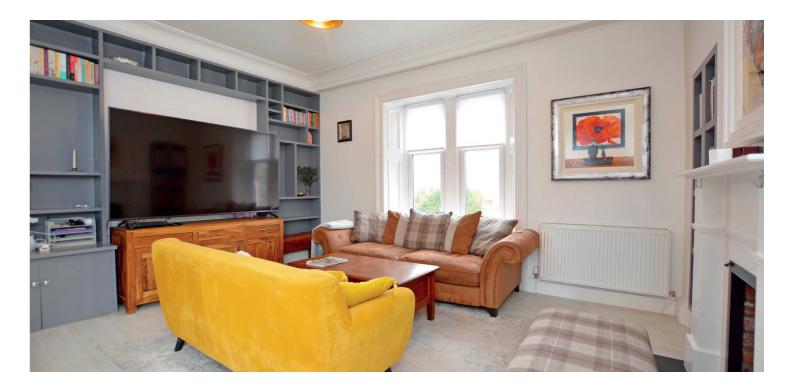

The property provides stylish, flexible accommodation with an excellent level of fixture and finish including a range of period features such as cornice work, raised skirting's and high ceilings. These are combined with a modern fitted kitchen, luxury sanitary ware including a four piece bathroom with Spa bath and en-suite shower room to the master bedroom to create a quite exceptional property. In addition the property has gas central heating, double glazing, neutral decoration and quality floor coverings.

In summary the accommodation extends to on the ground floor, a vestibule and reception hall with stair to the first floor and stair to the basement level. The first floor comprises of a broad landing, front facing lounge with feature fireplace, modern fitted kitchen open plan to the dining/sitting room and a double bedroom with fitted wardrobes. On the second floor there are two further bedrooms rooms including a master suite with three piece en-suite shower room. On the basement level there are two store rooms and a useful utility room with double doors to the rear garden.