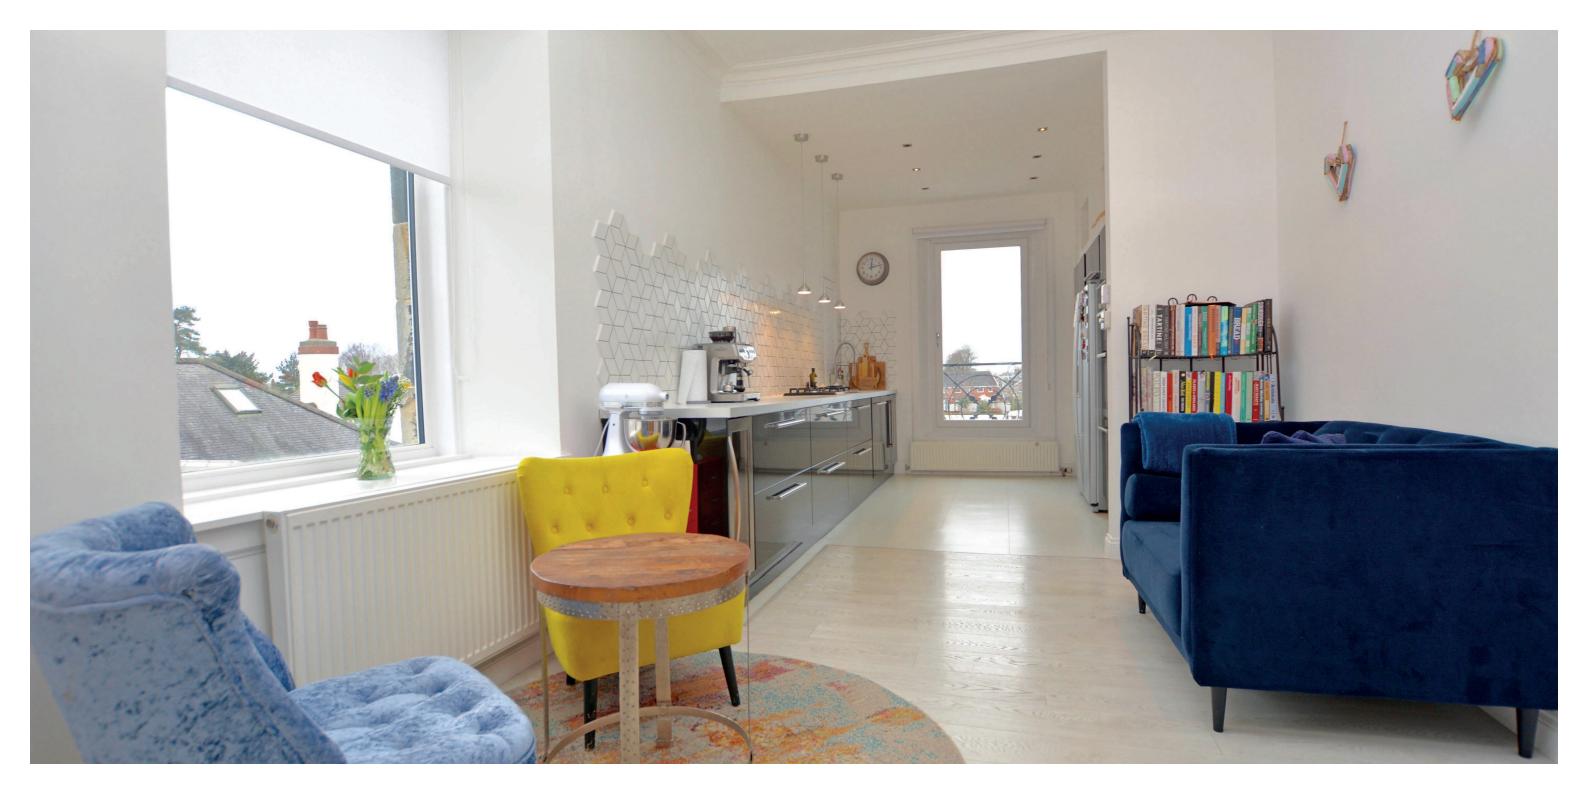

The property provides stylish, flexible accommodation with an excellent level of fixture and finish including a range of period features such as cornice work, raised skirting's and high ceilings. These are combined with a modern fitted kitchen, luxury sanitary ware including a four piece bathroom with Spa bath and en-suite shower room to the master bedroom to create a quite exceptional property. In addition the property has gas central heating, double glazing, neutral decoration and quality floor coverings.

In summary the accommodation extends to on the ground floor, a vestibule and reception hall with stair to the first floor and stair to the basement level. The first floor comprises of a broad landing, front facing lounge with feature fireplace, modern fitted kitchen open plan to the dining/sitting room and a double bedroom with fitted wardrobes. On the second floor there are two further bedrooms rooms including a master suite with three piece en-suite shower room. On the basement level there are two store rooms and a useful utility room with double doors to the rear garden.