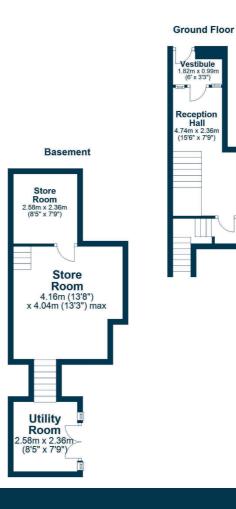

In summary the accommodation extends to on the ground floor, a vestibule and reception hall with stair to the first floor and stair to the basement level. The first floor comprises of a broad landing, front facing lounge with feature fireplace, modern fitted kitchen open plan to the dining/sitting room and a double bedroom with fitted wardrobes. On the second floor there are two further bedrooms rooms including a master suite with three piece en-suite shower room. On the basement level there are two store rooms and a useful utility room with double doors to the rear garden.

AY5161 | Sat Nav: 10 Inverkar Road, Ayr, KA7 2JT For the full home report visit **www.corumproperty.co.uk** \* All measurements and distances are approximate Floorplans are for illustration purposes and may not be to scale.