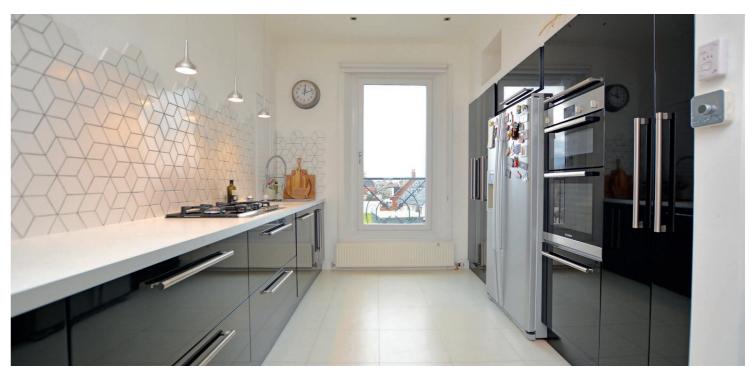

The property provides stylish, flexible accommodation with an excellent level of fixture and finish including a range of period features such as cornice work, raised skirting's and high ceilings. These are combined with a modern fitted kitchen, luxury sanitary ware including a four piece bathroom with Spa bath and en-suite shower room to the master bedroom to create a quite exceptional property. In addition the property has gas central heating, double glazing, neutral decoration and quality floor coverings.

In summary the accommodation extends to on the ground floor, a vestibule and reception hall with stair to the first floor and stair to the basement level. The first floor comprises of a broad landing, front facing lounge with feature fireplace, modern fitted kitchen open plan to the dining/sitting room and a double bedroom with fitted wardrobes. On the second floor there are two further bedrooms rooms including a master suite with three piece en-suite shower room. On the basement level there are two store rooms and a useful utility room with double doors to the rear garden.