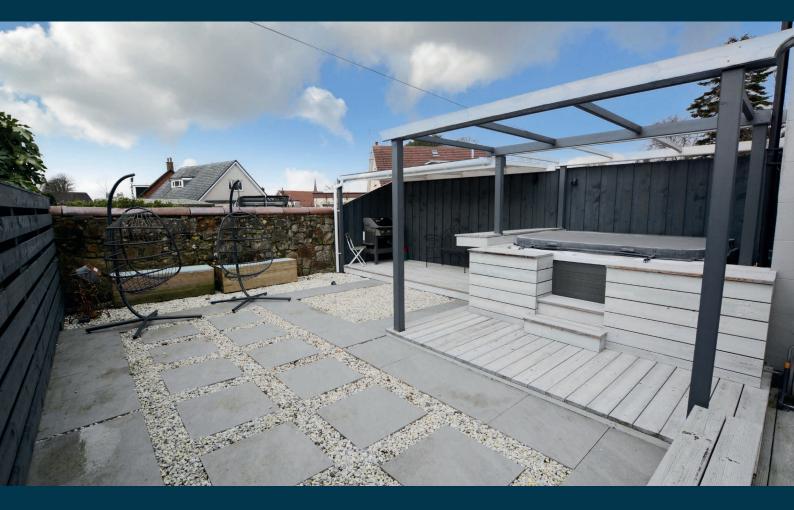

Externally to the front there is chipped driveway parking providing off street parking for two vehicles. The fully enclosed rear garden is south westerly facing and has been hard landscaped for low maintenance with patio areas, covered bbq area and purpose built hot tub enclosure.