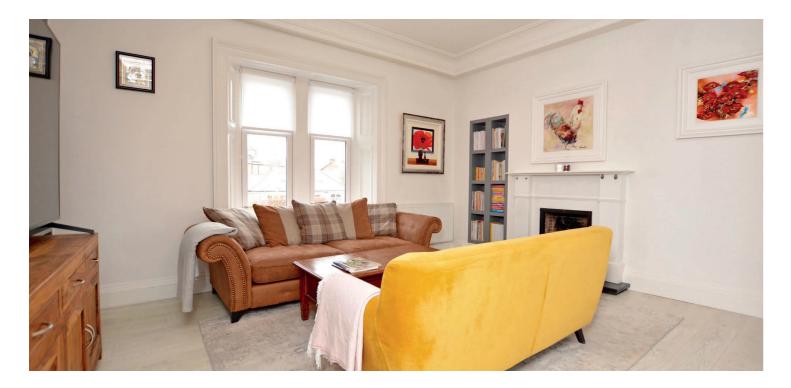

The property provides stylish, flexible accommodation with an excellent level of fixture and finish including a range of period features such as cornice work, raised skirting's and high ceilings. These are combined with a modern fitted kitchen, luxury sanitary ware including a four piece bathroom with Spa bath and en-suite shower room to the master bedroom to create a quite exceptional property. In addition the property has gas central heating, double glazing, neutral decoration and quality floor coverings.

In summary the accommodation extends to on the ground floor, a vestibule and reception hall with stair to the first floor and stair to the basement level. The first floor comprises of a broad landing, front facing lounge with feature fireplace, modern fitted kitchen open plan to the dining/sitting room and a double bedroom with fitted wardrobes. On the second floor there are two further bedrooms rooms including a master suite with three piece en-suite shower room. On the basement level there are two store rooms and a useful utility room with double doors to the rear garden.