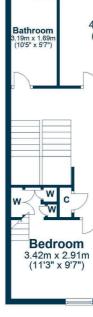

In summary the accommodation extends to on the ground floor, a vestibule and reception hall with stair to the first floor and stair to the basement level. The first floor comprises of a broad landing, front facing lounge with feature fireplace, modern fitted kitchen open plan to the dining/sitting room and a double bedroom with fitted wardrobes. On the second floor there are two further bedrooms rooms including a master suite with three piece en-suite shower room. On the basement level there are two store rooms and a useful utility room with double doors to the rear garden.

AY5161 | Sat Nav: 10 Inverkar Road, Ayr, KA7 2JT For the full home report visit **www.corumproperty.co.uk** \* All measurements and distances are approximate Floorplans are for illustration purposes and may not be to scale.