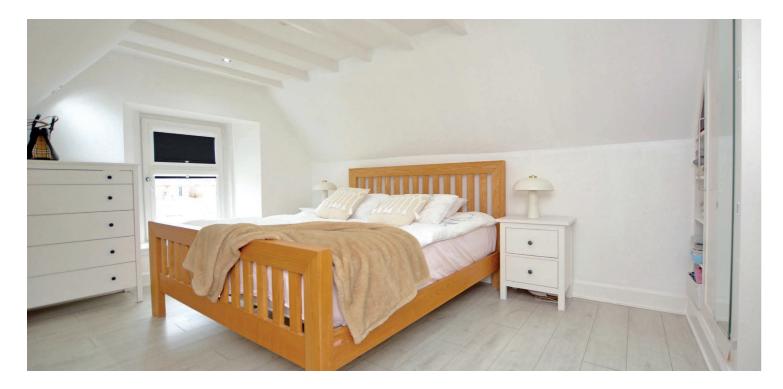

The property provides stylish, flexible accommodation with an excellent level of fixture and finish including a range of period features such as cornice work, raised skirting's and high ceilings. These are combined with a modern fitted kitchen, luxury sanitary ware including a four piece bathroom with Spa bath and en-suite shower room to the master bedroom to create a quite exceptional property. In addition the property has gas central heating, double glazing, neutral decoration and quality floor coverings.

In summary the accommodation extends to on the ground floor, a vestibule and reception hall with stair to the first floor and stair to the basement level. The first floor comprises of a broad landing, front facing lounge with feature fireplace, modern fitted kitchen open plan to the dining/sitting room and a double bedroom with fitted wardrobes. On the second floor there are two further bedrooms rooms including a master suite with three piece en-suite shower room. On the basement level there are two store rooms and a useful utility room with double doors to the rear garden.