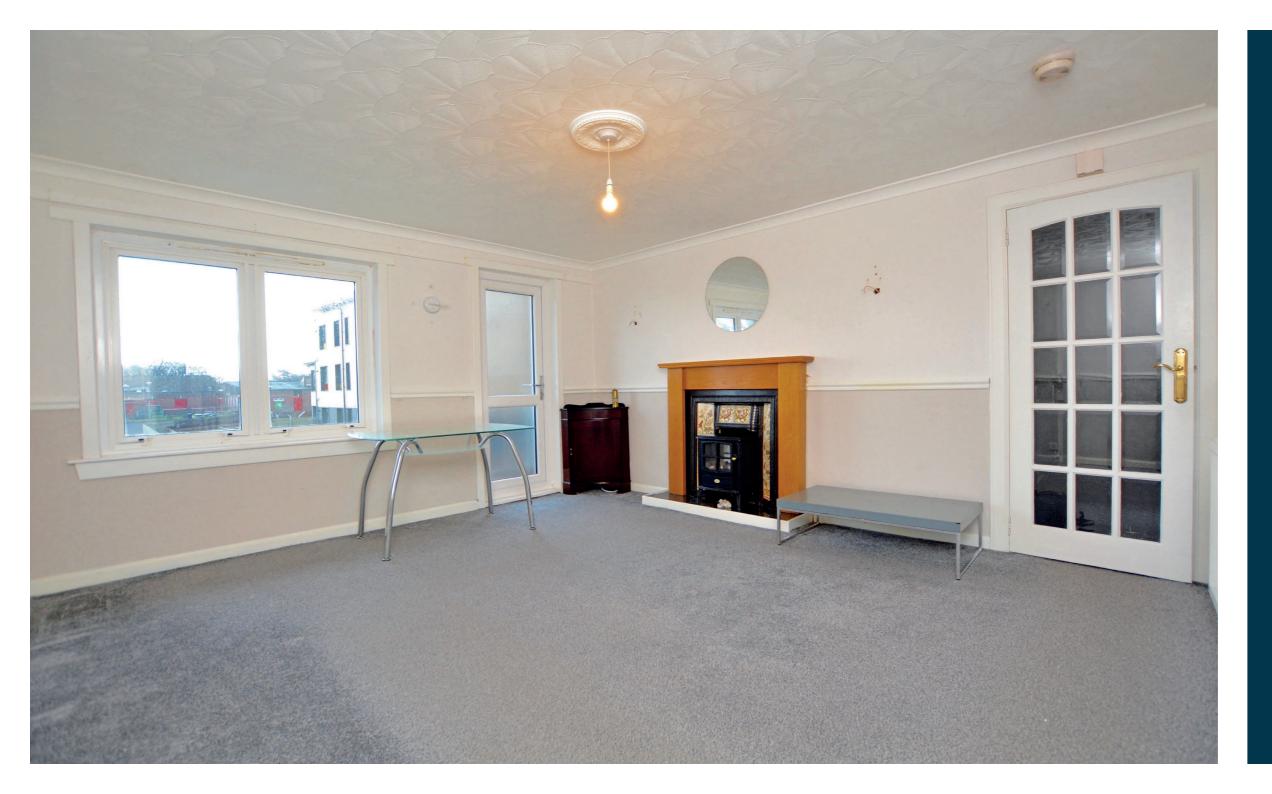

In summary the accommodation extends to a communal hall and stairwell with walk in storage cupboard off, reception hallway, lounge/dining room, fitted kitchen, two double bedrooms and three piece shower room.