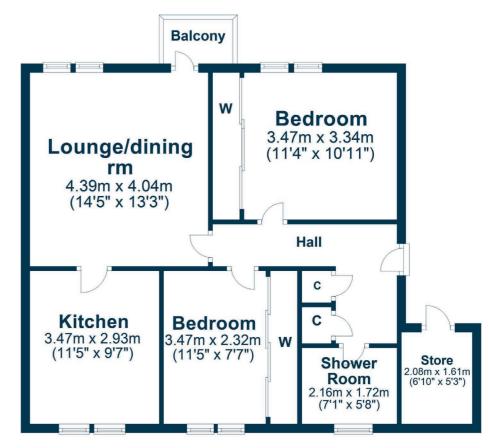

In summary the accommodation extends to a communal hall and stairwell with walk in storage cupboard off, reception hallway, lounge/dining room, fitted kitchen, two double bedrooms and three piece shower room.

To the rear there is a communal drying area, further private store and residents parking.

Limond's Wynd is located within close proximity to Ayr town centre which provides a comprehensive range of amenities including supermarket and retail shopping, transport and recreational facilities. For the commuter there are excellent road and rail links to Glasgow and surrounding areas.