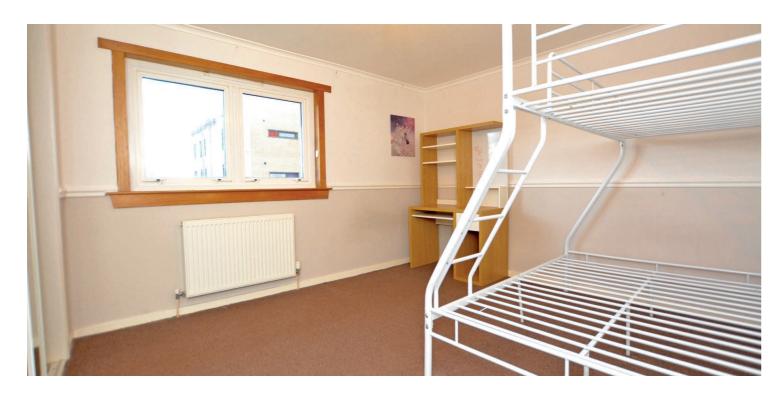

In summary the accommodation extends to a communal hall and stairwell with walk in storage cupboard off, reception hallway, lounge/dining room, fitted kitchen, two double bedrooms and three piece shower room.