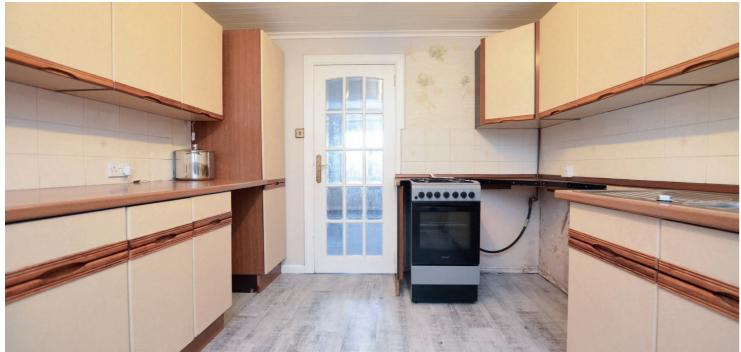

Number 15D is a first floor apartment suited to a variety of potential purchasers including the first time buyer/young professional market or investor.

Features and benefits include a fitted kitchen, balcony off the lounge, three piece shower room, gas central heating, neutral decoration, double glazing and extensive wardrobe/cupboard space.

In summary the accommodation extends to a communal hall and stairwell with walk in storage cupboard off, reception hallway, lounge/dining room, fitted kitchen, two double bedrooms and three piece shower room.