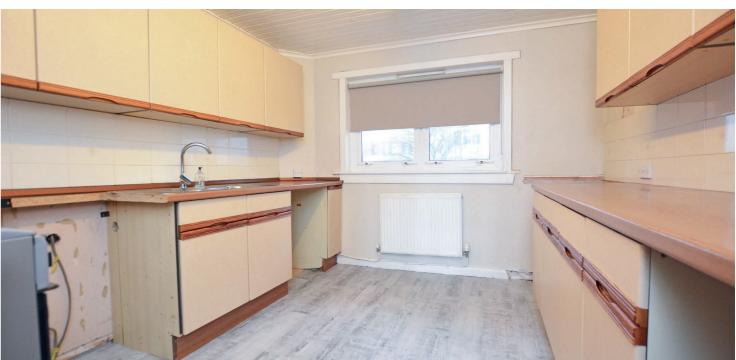

Number 15D is a first floor apartment suited to a variety of potential purchasers including the first time buyer/young professional market or investor.

Features and benefits include a fitted kitchen, balcony off the lounge, three piece shower room, gas central heating, neutral decoration, double glazing and extensive wardrobe/cupboard space.

In summary the accommodation extends to a communal hall and stairwell with walk in storage cupboard off, reception hallway, lounge/dining room, fitted kitchen, two double bedrooms and three piece shower room.