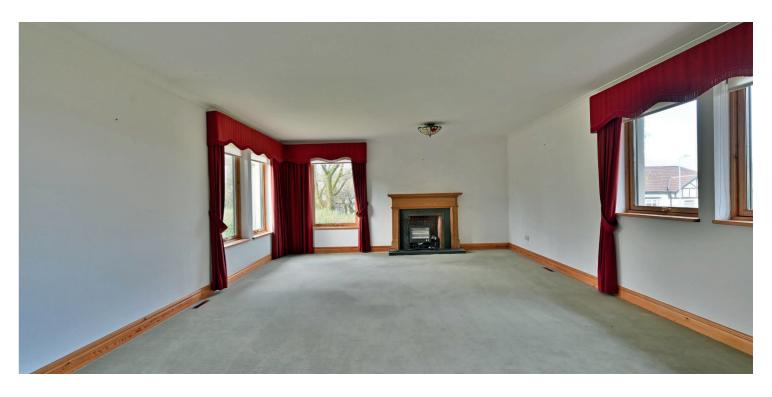

The accommodation comprises of a steps to the covered entrance leading into the reception hallway which has twin timber doors to the formal lounge. The garden room has access and views over the gardens. The dining room is semi open plan to the central hall. The principal bedroom is a spacious room to the front of the house with fitted wardrobes and a modern ensuite shower room. A second double bedroom with fitted wardrobes overlooks the rear garden and there is a third single bedroom with wardrobe storage. The kitchen features modern furniture and appliances with a utility room and a family bathroom.