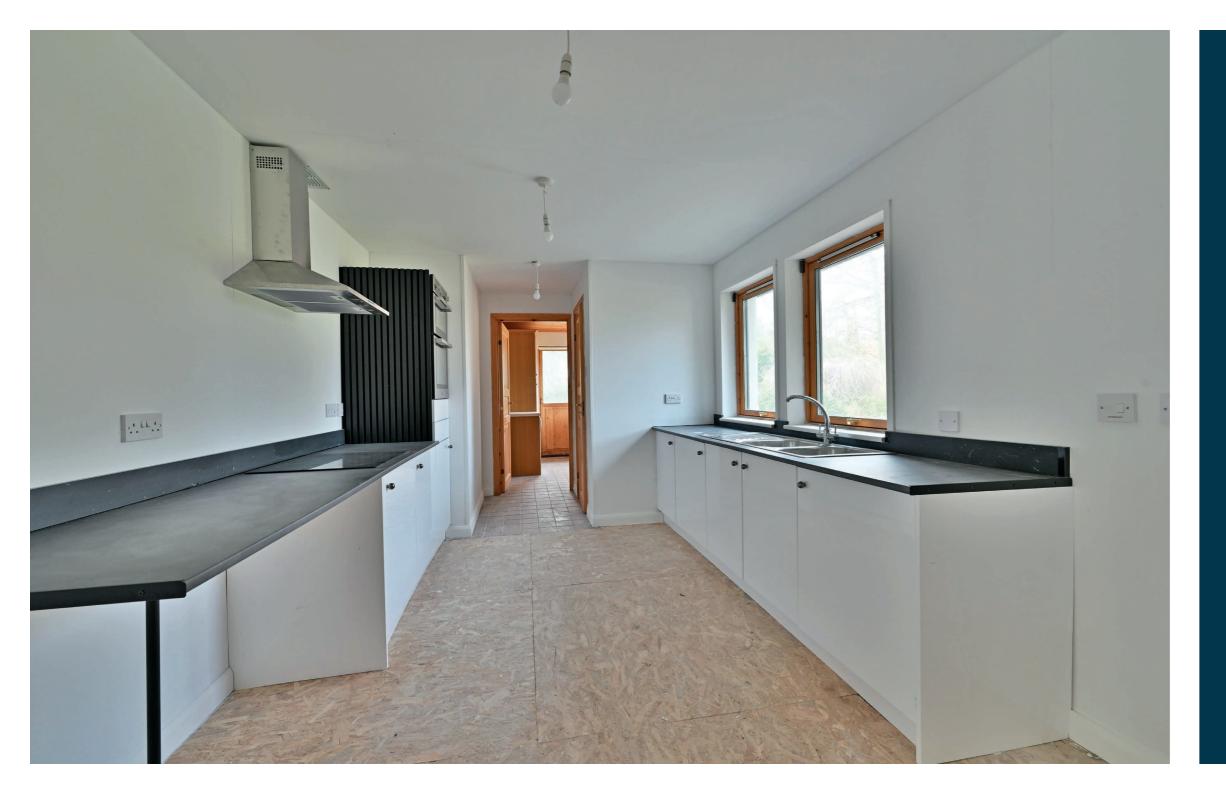

This property offers spacious and flexible accommodation of six principal apartments formed over the ground floor level. Some internal modernisation is required to be provided, with the current specification including double glazing and a recently refitted kitchen. Please note that there is no central heating system functioning within this property.

The accommodation comprises of a steps to the covered entrance leading into the reception hallway which has twin timber doors to the formal lounge. The garden room has access and views over the gardens. The dining room is semi open plan to the central hall. The principal bedroom is a spacious room to the front of the house with fitted wardrobes and a modern ensuite shower room. A second double bedroom with fitted wardrobes overlooks the rear garden and there is a third single bedroom with wardrobe storage. The kitchen features modern furniture and appliances with a utility room and a family bathroom.