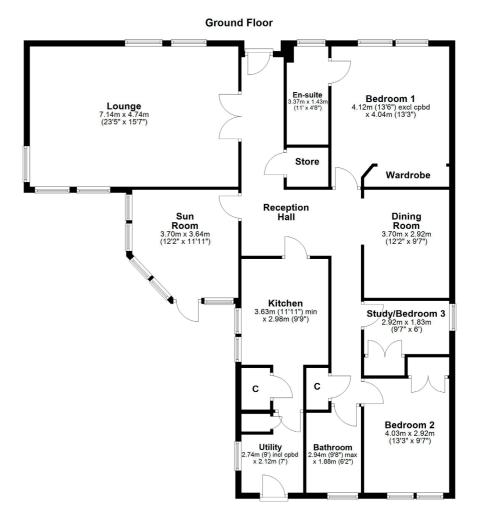

This property offers spacious and flexible accommodation of six principal apartments formed over the ground floor level. Some internal modernisation is required to be provided, with the current specification including double glazing and a recently refitted kitchen. Please note that there is no central heating system functioning within this property.

The accommodation comprises of a steps to the covered entrance leading into the reception hallway which has twin timber doors to the formal lounge. The garden room has access and views over the gardens. The dining room is semi open plan to the central hall. The principal bedroom is a spacious room to the front of the house with fitted wardrobes and a modern ensuite shower room. A second double bedroom with fitted wardrobes overlooks the rear garden and there is a third single bedroom with wardrobe storage. The kitchen features modern furniture and appliances with a utility room and a family bathroom.