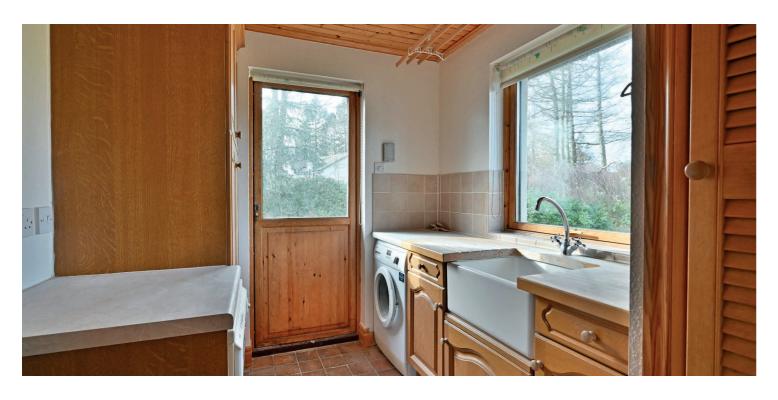

The accommodation comprises of a steps to the covered entrance leading into the reception hallway which has twin timber doors to the formal lounge. The garden room has access and views over the gardens. The dining room is semi open plan to the central hall. The principal bedroom is a spacious room to the front of the house with fitted wardrobes and a modern ensuite shower room. A second double bedroom with fitted wardrobes overlooks the rear garden and there is a third single bedroom with wardrobe storage. The kitchen features modern furniture and appliances with a utility room and a family bathroom.