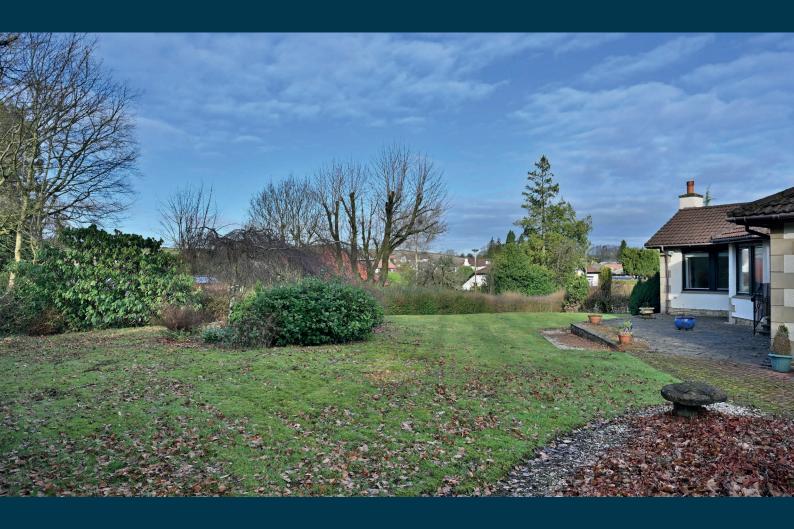

The property is set in extensive private gardens with a driveway providing parking for several vehicles leading to the detached double garage. The rear gardens are screened by mature trees and shrubbery with a lawn, display beds and a patio.