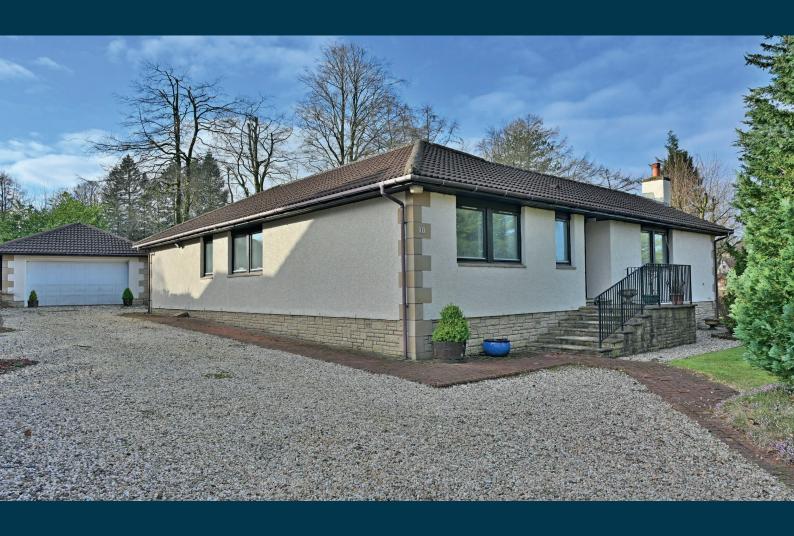

## 17 STANELY DRIVE BROOKFIELD

www.corumproperty.co.uk

- 3 | BEDROOMS
- 1 | BATHROOM
- 3 | PUBLIC ROOMS

An impressive, detached bungalow set in generous mature gardens within the heart of the peaceful and popular hamlet of Brookfield.

A charming, detached home positioned on Stanely Drive within the west Renfrewshire Hamlet of Brookfield. This is a popular residential location offering a village lifestyle with good road links allowing commuters to access Glasgow International Airport and the M8 motorway leading to Glasgow city centre. Johnstone railway station provides regular services to the Clyde Coast as well as Glasgow City Centre.

The property is set in extensive private gardens with a driveway providing parking for several vehicles leading to the detached double garage. The rear gardens are screened by mature trees and shrubbery with a lawn, display beds and a patio.