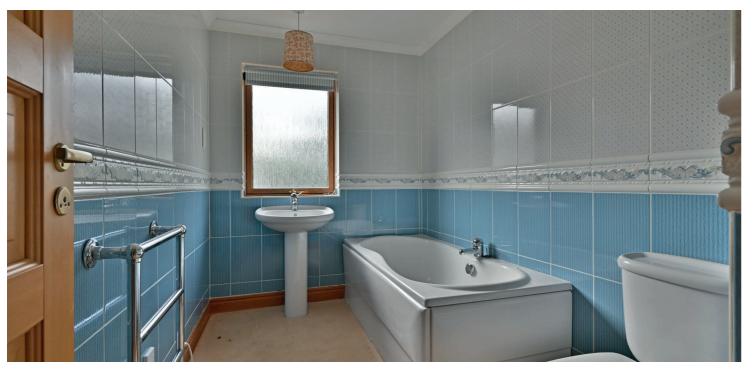

The accommodation comprises of a steps to the covered entrance leading into the reception hallway which has twin timber doors to the formal lounge. The garden room has access and views over the gardens. The dining room is semi open plan to the central hall. The principal bedroom is a spacious room to the front of the house with fitted wardrobes and a modern ensuite shower room. A second double bedroom with fitted wardrobes overlooks the rear garden and there is a third single bedroom with wardrobe storage. The kitchen features modern furniture and appliances with a utility room and a family bathroom.