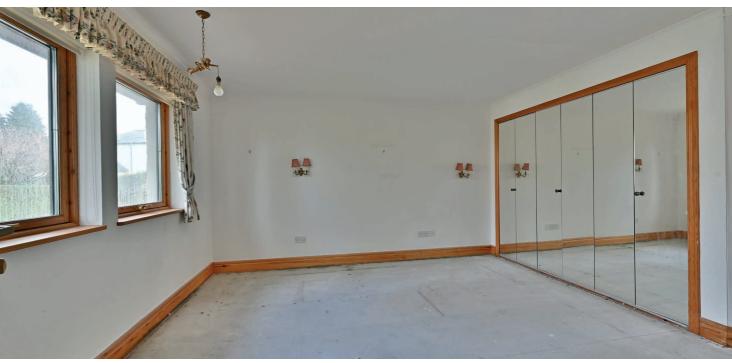

The accommodation comprises of a steps to the covered entrance leading into the reception hallway which has twin timber doors to the formal lounge. The garden room has access and views over the gardens. The dining room is semi open plan to the central hall. The principal bedroom is a spacious room to the front of the house with fitted wardrobes and a modern ensuite shower room. A second double bedroom with fitted wardrobes overlooks the rear garden and there is a third single bedroom with wardrobe storage. The kitchen features modern furniture and appliances with a utility room and a family bathroom.