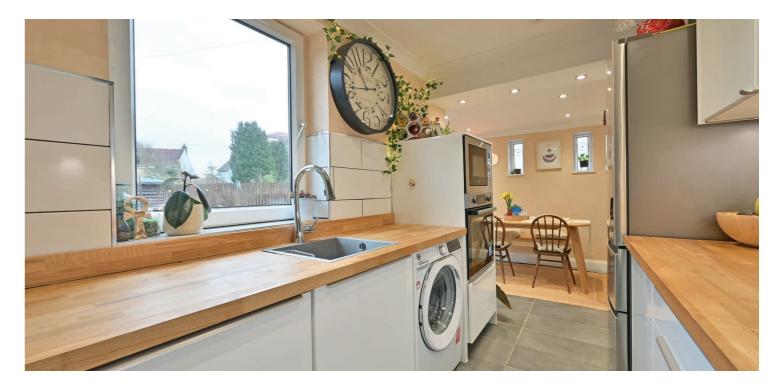

This Gorgeous end terrace villa sits within a generous plot, presented in true walk-in condition fully decorated and finished to an exacting standard.

Entry into the front reception hallway with staircase to the upper level finished with a unique print wallpaper. The front facing lounge, finished with a media wall boasting an integrated biofuel fire. To the rear the dining room provides an under stair storage closet and French door access to the rear garden grounds, the dining room is open plan to the kitchen, fitted with a range of base and wall mounted units, integrated appliances and solid oak worktop, underfloor heating throughout the kitchen diner.