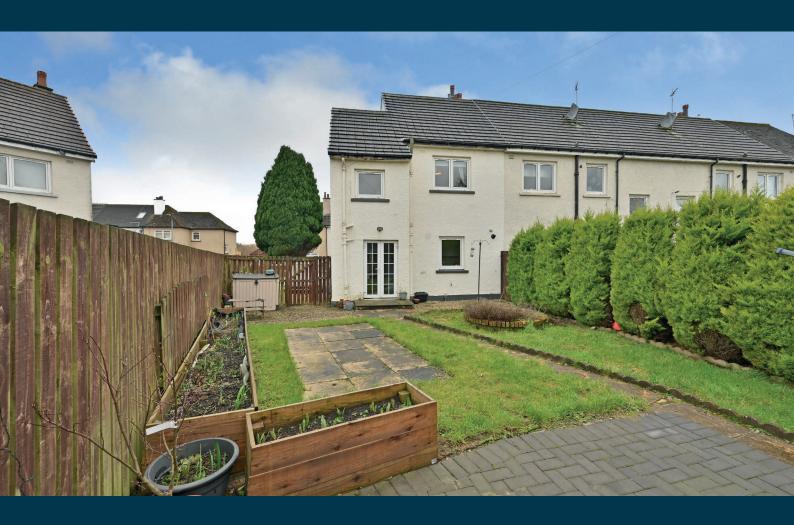

Externally, the front of the home is highly private with mature hedging lining the front, the large driveway provides off street parking for multiple vehicles, the front garden has multiple planting areas with mature shrubbery. The rear garden grounds are mostly laid to lawn with a patio area for al fresco dining and garden shed to the back.