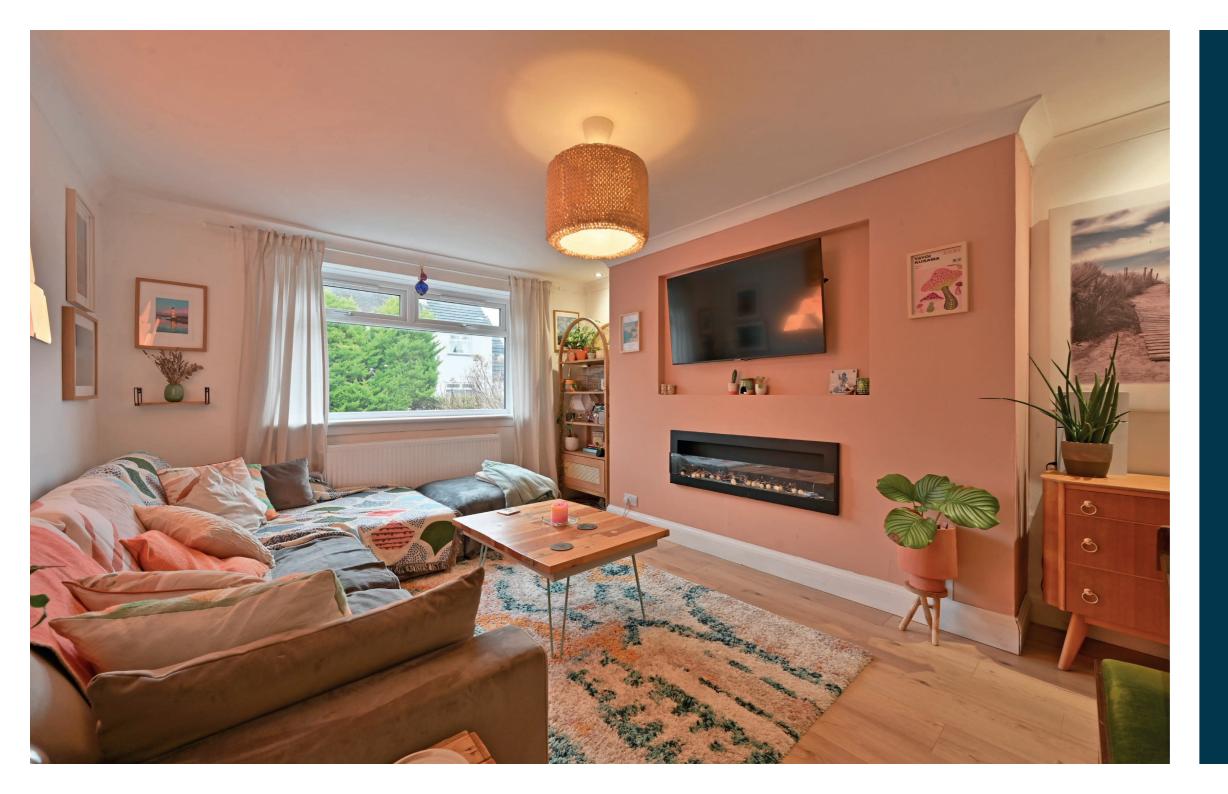

This Gorgeous end terrace villa sits within a generous plot, presented in true walk-in condition fully decorated and finished to an exacting standard.

Entry into the front reception hallway with staircase to the upper level finished with a unique print wallpaper. The front facing lounge, finished with a media wall boasting an integrated biofuel fire. To the rear the dining room provides an under stair storage closet and French door access to the rear garden grounds, the dining room is open plan to the kitchen, fitted with a range of base and wall mounted units, integrated appliances and solid oak worktop, underfloor heating throughout the kitchen diner.