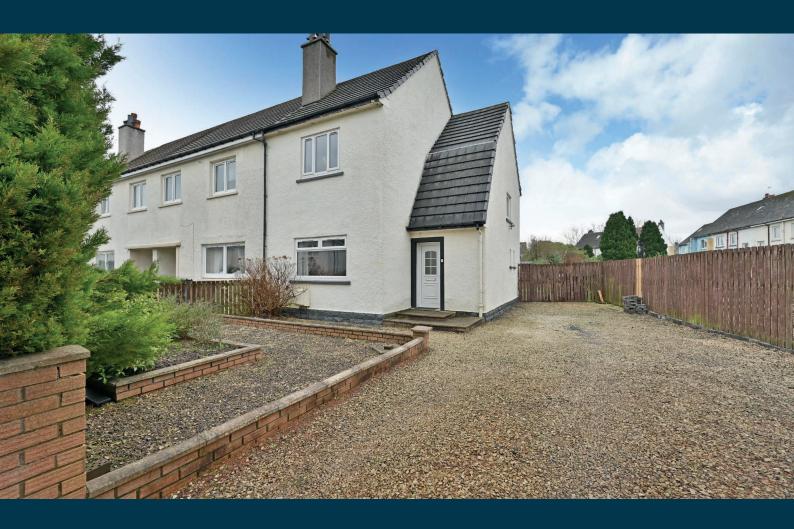

## 21 LOCHHEAD AVENUE LINWOOD

www.corumproperty.co.uk

- 2 | BEDROOMS
- 1 | BATHROOMS
- 2 | PUBLIC ROOMS

A charming end terrace villa presented to the market in immaculate true walk-in condition decorated in a contemporary manner throughout.

This Gorgeous end terrace villa sits within a generous plot, presented in true walk-in condition fully decorated and finished to an exacting standard.

Entry into the front reception hallway with staircase to the upper level finished with a unique print wallpaper. The front facing lounge, finished with a media wall boasting an integrated biofuel fire. To the rear the dining room provides an under stair storage closet and French door access to the rear garden grounds, the dining room is open plan to the kitchen, fitted with a range of base and wall mounted units, integrated appliances and solid oak worktop, underfloor heating throughout the kitchen diner.

Externally, the front of the home is highly private with mature hedging lining the front, the large driveway provides off street parking for multiple vehicles, the front garden has multiple planting areas with mature shrubbery. The rear garden grounds are mostly laid to lawn with a patio area for al fresco dining and garden shed to the back.