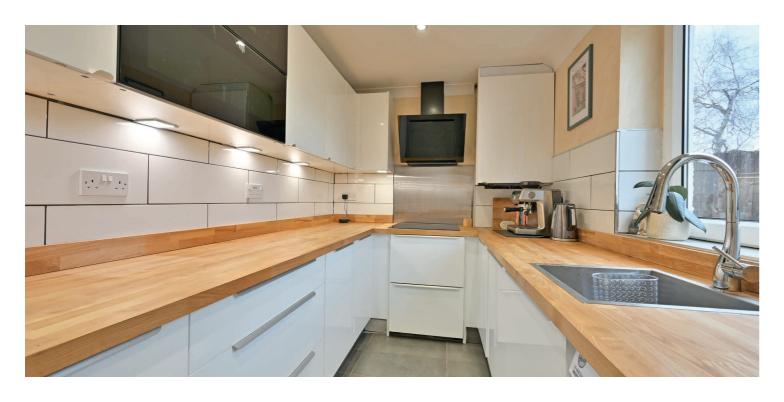

This Gorgeous end terrace villa sits within a generous plot, presented in true walk-in condition fully decorated and finished to an exacting standard.

Entry into the front reception hallway with staircase to the upper level finished with a unique print wallpaper. The front facing lounge, finished with a media wall boasting an integrated biofuel fire. To the rear the dining room provides an under stair storage closet and French door access to the rear garden grounds, the dining room is open plan to the kitchen, fitted with a range of base and wall mounted units, integrated appliances and solid oak worktop, underfloor heating throughout the kitchen diner.