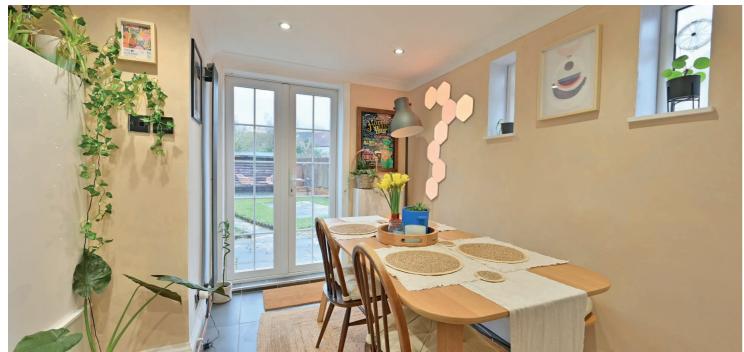

This Gorgeous end terrace villa sits within a generous plot, presented in true walk-in condition fully decorated and finished to an exacting standard.

Entry into the front reception hallway with staircase to the upper level finished with a unique print wallpaper. The front facing lounge, finished with a media wall boasting an integrated biofuel fire. To the rear the dining room provides an under stair storage closet and French door access to the rear garden grounds, the dining room is open plan to the kitchen, fitted with a range of base and wall mounted units, integrated appliances and solid oak worktop, underfloor heating throughout the kitchen diner.