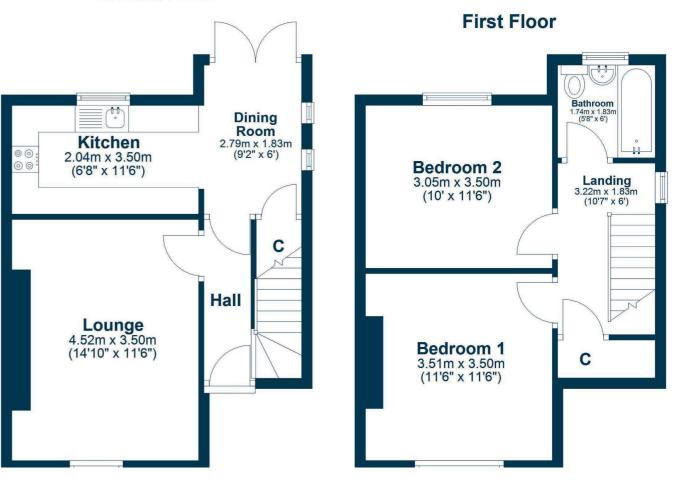

This Gorgeous end terrace villa sits within a generous plot, presented in true walk-in condition fully decorated and finished to an exacting standard.

Entry into the front reception hallway with staircase to the upper level finished with a unique print wallpaper. The front facing lounge, finished with a media wall boasting an integrated biofuel fire. To the rear the dining room provides an under stair storage closet and French door access to the rear garden grounds, the dining room is open plan to the kitchen, fitted with a range of base and wall mounted units, integrated appliances and solid oak worktop, underfloor heating throughout the kitchen diner.

The upper level landing provides access to two generous double bedrooms, family bathroom suite and a large storage closet. The principal bedroom provides fitted wardrobes, bedroom two with a rear outlook. The house bathroom is fitted with a modern three-piece suite with over bath shower and high spec wet wall.

Externally, the front of the home is highly private with mature hedging lining the front, the large driveway provides off street parking for multiple vehicles, the front garden has multiple planting areas with mature shrubbery. The rear garden grounds are mostly laid to lawn with a patio area for al fresco dining and garden shed to the back.

BW2569 | Sat Nav: 21 Lochhead Avenue, Linwood, PA3 3FL

For the full home report visit www.corumproperty.co.uk

\* All measurements and distances are approximate Floorplans are for illustration purposes and may not be to scale.