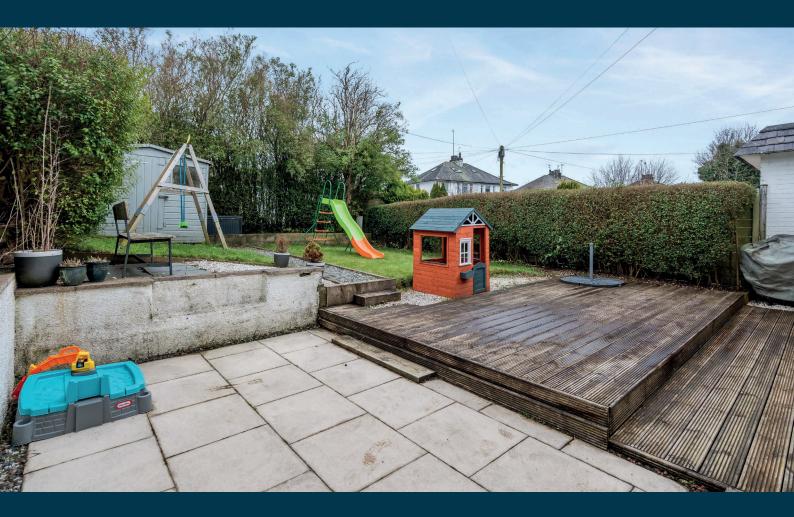

Externally the property is set within private level south facing garden grounds. Said gardens are enclosed and designed for ease of maintenance by virtue of patio and lawned areas. Driveway to front providing vehicular parking.