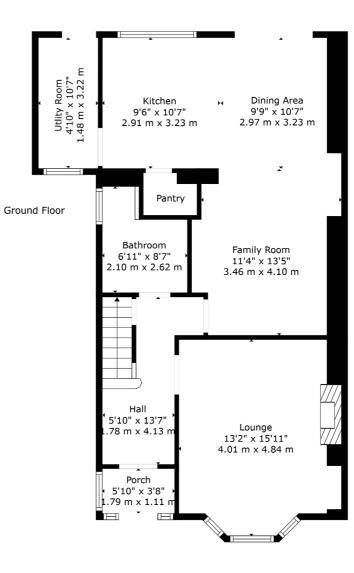

Ground floor accommodation extends to entrance vestibule, traditional style reception hallway with modern downstairs bathroom adjacent, generous bay windowed formal lounge with feature fireplace to front, lovely family / sitting room with open plan access to fantastic open plan kitchen / dining / living area with feature pitched roof and French doors to gardens. Ground floor completed by useful laundry / utility room. The upstairs landing area gives access to a generous principal bedroom, second spacious double bedroom, good third bedroom and contemporary main shower room. Additional storage provided by way of attic space. Specification includes gas central heating, double glazing and overall, the subjects are well presented and decorated throughout.

**CC0836** | Sat Nav: 131 Hillview Drive, Clarkston, G76 7LE For the full home report visit **www.corumproperty.co.uk** \* All measurements and distances are approximate Floorplans are for illustration purposes and may not be to scale.