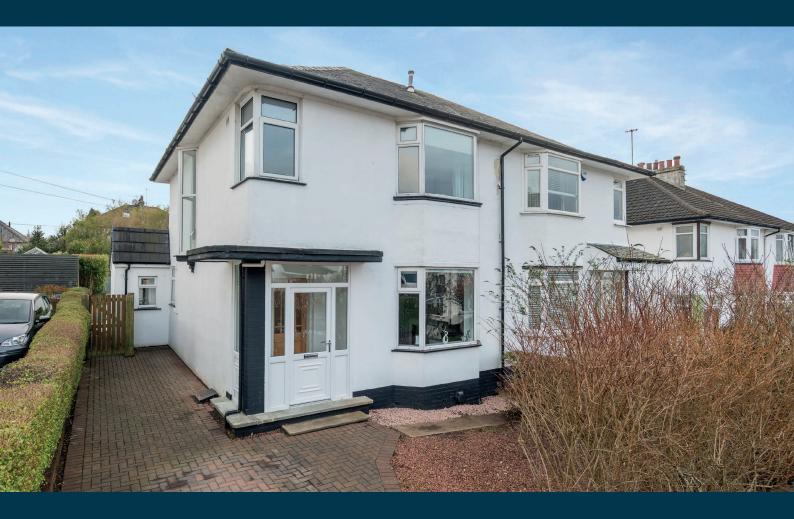

## An extended semi-detached villa enjoying a sought-after location.

This traditional semi-detached villa enjoys a convenient location within this popular pocket of Clarkston. Significantly enhanced by way of rear extension and set within private south facing gardens, the subjects offer a great opportunity to the local marketplace.

Externally the property is set within private level south facing garden grounds. Said gardens are enclosed and designed for ease of maintenance by virtue of patio and lawned areas. Driveway to front providing vehicular parking.