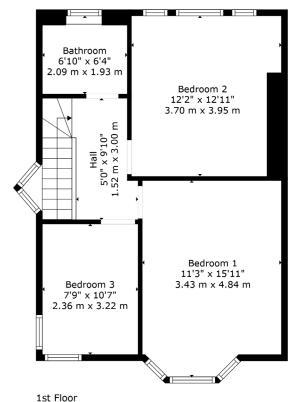

Ground floor accommodation extends to entrance vestibule, traditional style reception hallway with modern downstairs bathroom adjacent, generous bay windowed formal lounge with feature fireplace to front, lovely family / sitting room with open plan access to fantastic open plan kitchen / dining / living area with feature pitched roof and French doors to gardens. Ground floor completed by useful laundry / utility room. The upstairs landing area gives access to a generous principal bedroom, second spacious double bedroom, good third bedroom and contemporary main shower room. Additional storage provided by way of attic space. Specification includes gas central heating, double glazing and overall, the subjects are well presented and decorated throughout.

**CC0836** | Sat Nav: 131 Hillview Drive, Clarkston, G76 7LE For the full home report visit **www.corumproperty.co.uk** \* All measurements and distances are approximate Floorplans are for illustration purposes and may not be to scale.