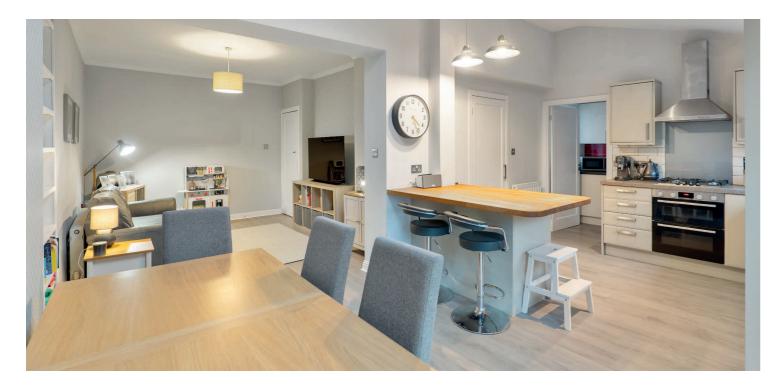

Ground floor accommodation extends to entrance vestibule, traditional style reception hallway with modern downstairs bathroom adjacent, generous bay windowed formal lounge with feature fireplace to front, lovely family / sitting room with open plan access to fantastic open plan kitchen / dining / living area with feature pitched roof and French doors to gardens. Ground floor completed by useful laundry / utility room. The upstairs landing area gives access to a generous principal bedroom, second spacious double bedroom, good third bedroom and contemporary main shower room. Additional storage provided by way of attic space. Specification includes gas central heating, double glazing and overall, the subjects are well presented and decorated throughout.