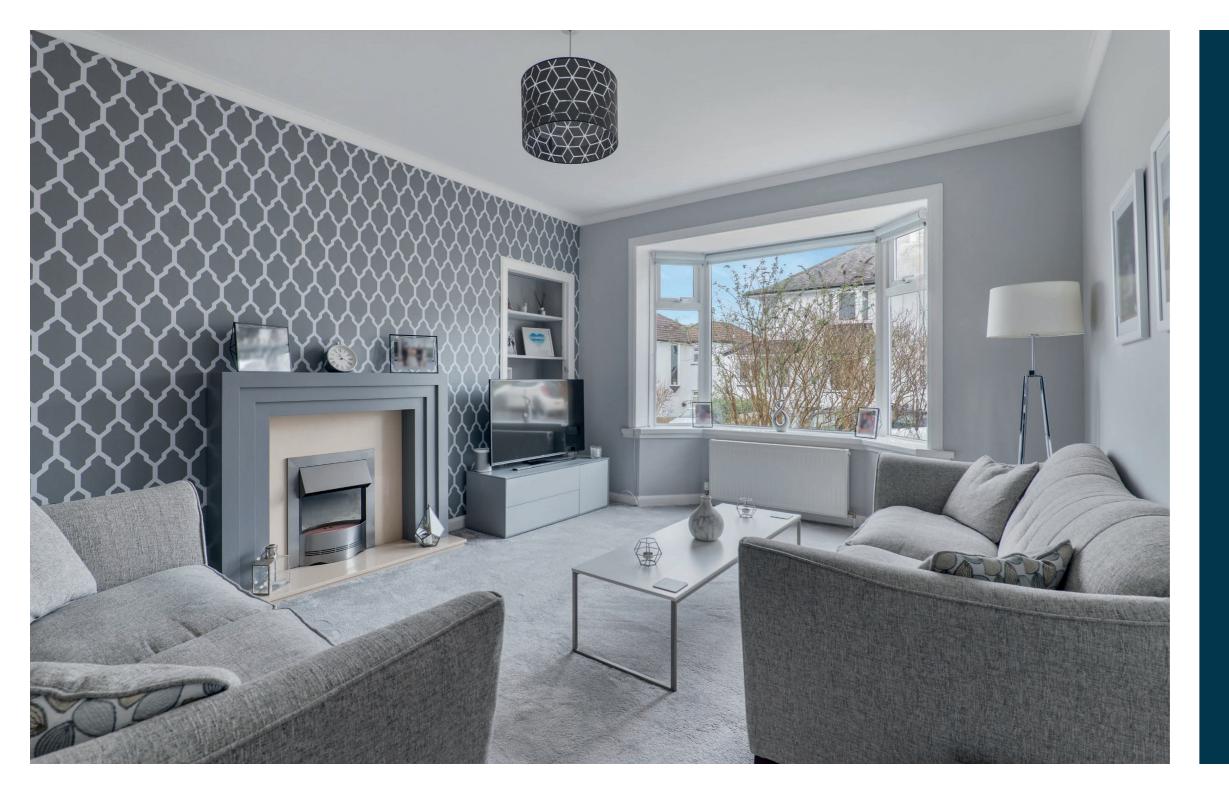

Ground floor accommodation extends to entrance vestibule, traditional style reception hallway with modern downstairs bathroom adjacent, generous bay windowed formal lounge with feature fireplace to front, lovely family / sitting room with open plan access to fantastic open plan kitchen / dining / living area with feature pitched roof and French doors to gardens. Ground floor completed by useful laundry / utility room. The upstairs landing area gives access to a generous principal bedroom, second spacious double bedroom, good third bedroom and contemporary main shower room. Additional storage provided by way of attic space. Specification includes gas central heating, double glazing and overall, the subjects are well presented and decorated throughout.