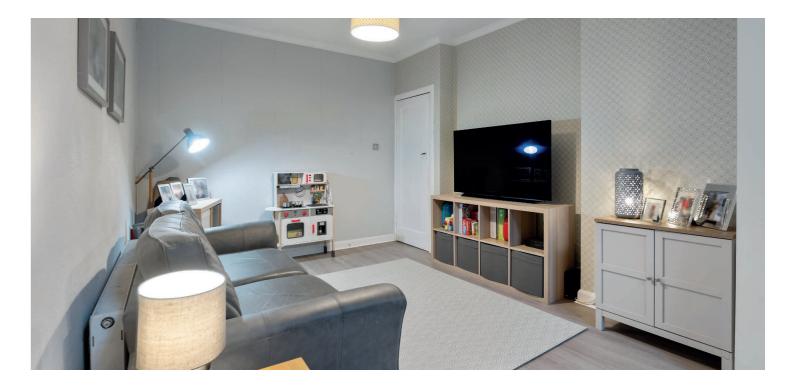

Ground floor accommodation extends to entrance vestibule, traditional style reception hallway with modern downstairs bathroom adjacent, generous bay windowed formal lounge with feature fireplace to front, lovely family / sitting room with open plan access to fantastic open plan kitchen / dining / living area with feature pitched roof and French doors to gardens. Ground floor completed by useful laundry / utility room. The upstairs landing area gives access to a generous principal bedroom, second spacious double bedroom, good third bedroom and contemporary main shower room. Additional storage provided by way of attic space. Specification includes gas central heating, double glazing and overall, the subjects are well presented and decorated throughout.