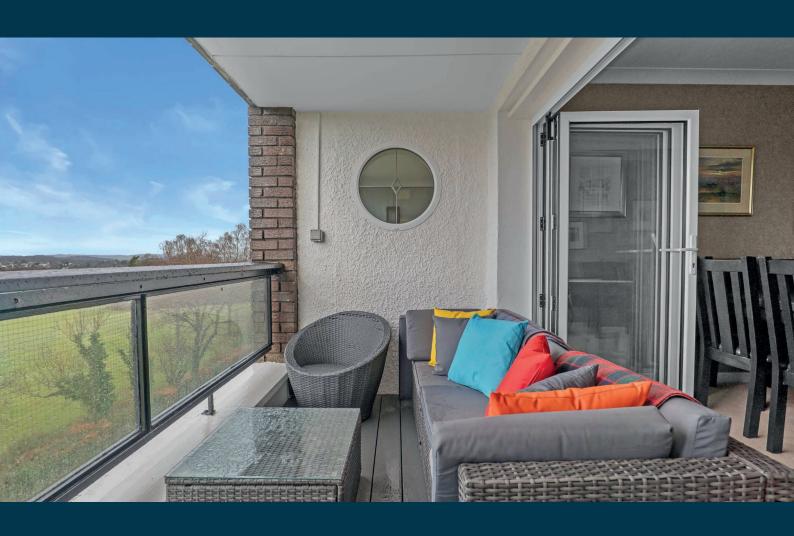

Entered by way of secure buzzer entry system and lift servicing all floors, the complete accommodation extends to welcoming reception hallway with storage adjacent, fully upgraded dining kitchen with a range of wall and base mounted units and feature central island, great formal dining room (could be third bedroom) with bi-fold doors to lovely balcony overlooking Williamwood Golf Course, splendid formal lounge also with great golf course views, fantastic master bedroom with fitted wardrobes and upgrade en-suite shower room, second double bedroom with fitted wardrobes and a contemporary main family bathroom.