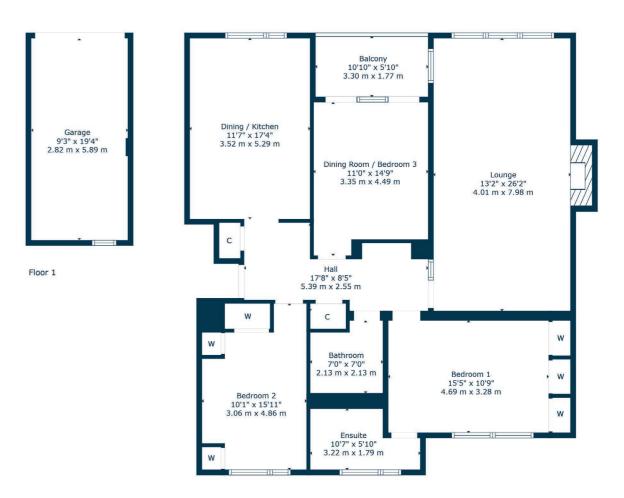

Entered by way of secure buzzer entry system and lift servicing all floors, the complete accommodation extends to welcoming reception hallway with storage adjacent, fully upgraded dining kitchen with a range of wall and base mounted units and feature central island, great formal dining room (could be third bedroom) with bi-fold doors to lovely balcony overlooking Williamwood Golf Course, splendid formal lounge also with great golf course views, fantastic master bedroom with fitted wardrobes and upgrade en-suite shower room, second double bedroom with fitted wardrobes and a contemporary main family bathroom.

CC0841 | Sat Nav: 3/2, 15 Beechlands Avenue, Netherlee, G44 3YT

For the full home report visit www.corumproperty.co.uk

 $^{*}$  All measurements and distances are approximate Floorplans are for illustration purposes and may not be to scale.