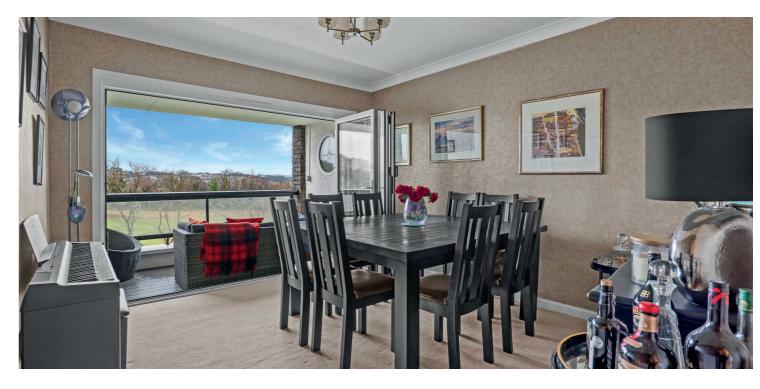

Entered by way of secure buzzer entry system and lift servicing all floors, the complete accommodation extends to welcoming reception hallway with storage adjacent, fully upgraded dining kitchen with a range of wall and base mounted units and feature central island, great formal dining room (could be third bedroom) with bi-fold doors to lovely balcony overlooking Williamwood Golf Course, splendid formal lounge also with great golf course views, fantastic master bedroom with fitted wardrobes and upgrade en-suite shower room, second double bedroom with fitted wardrobes and a contemporary main family bathroom.