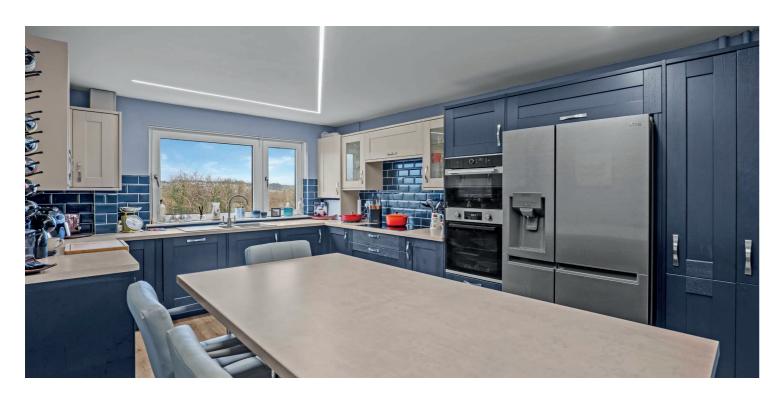

Entered by way of secure buzzer entry system and lift servicing all floors, the complete accommodation extends to welcoming reception hallway with storage adjacent, fully upgraded dining kitchen with a range of wall and base mounted units and feature central island, great formal dining room (could be third bedroom) with bi-fold doors to lovely balcony overlooking Williamwood Golf Course, splendid formal lounge also with great golf course views, fantastic master bedroom with fitted wardrobes and upgrade en-suite shower room, second double bedroom with fitted wardrobes and a contemporary main family bathroom.