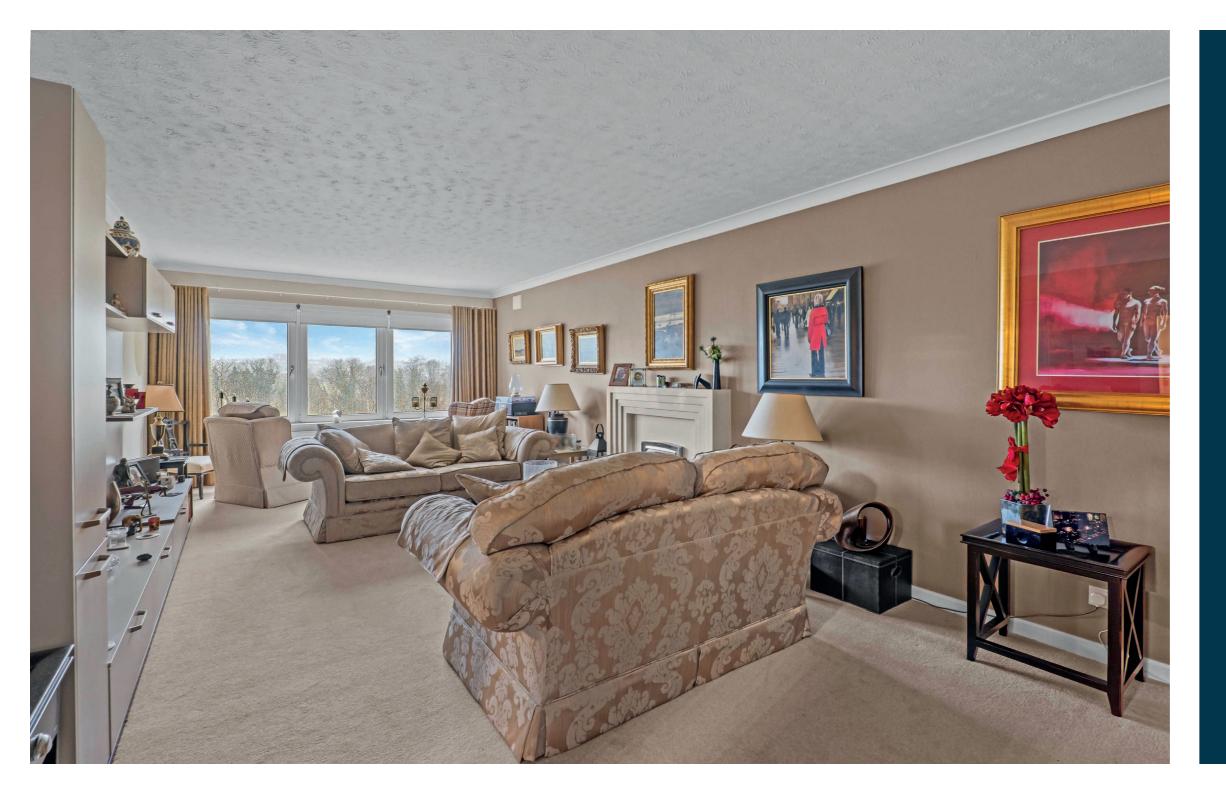

Entered by way of secure buzzer entry system and lift servicing all floors, the complete accommodation extends to welcoming reception hallway with storage adjacent, fully upgraded dining kitchen with a range of wall and base mounted units and feature central island, great formal dining room (could be third bedroom) with bi-fold doors to lovely balcony overlooking Williamwood Golf Course, splendid formal lounge also with great golf course views, fantastic master bedroom with fitted wardrobes and upgrade en-suite shower room, second double bedroom with fitted wardrobes and a contemporary main family bathroom.