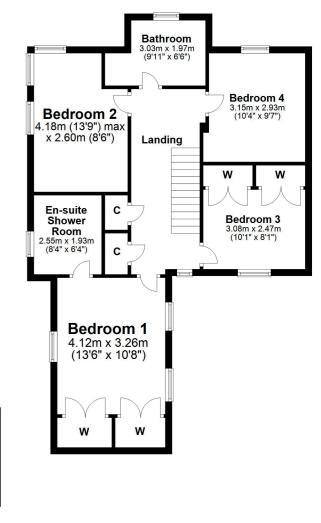

In summary the accommodation extends to, on the ground floor, a broad and welcoming reception hallway with two piece cloaks/wc off, formal lounge with double doors to the garden, modern fitted kitchen also with double doors to the garden and useful utility room. Upstairs there is a spacious landing and four double bedrooms including a master with three piece ensuite shower room. Completing the accommodation is a four piece family bathroom.

## First Floor

AY5148 | Sat Nav: 1 Shankston Place, Alloway, KA7 4TX For the full home report visit **www.corumproperty.co.uk** \* All measurements and distances are approximate Floorplans are for illustration purposes and may not be to scale.