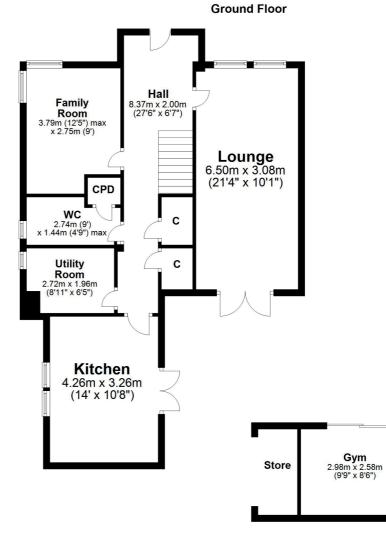

In summary the accommodation extends to, on the ground floor, a broad and welcoming reception hallway with two piece cloaks/wc off, formal lounge with double doors to the garden, modern fitted kitchen also with double doors to the garden and useful utility room. Upstairs there is a spacious landing and four double bedrooms including a master with three piece ensuite shower room. Completing the accommodation is a four piece family bathroom.

Externally there is a long, block paved driveway with space for several vehicles, EV charging point and culminating in the garage. The garage has been converted to a gym/outside office with sliding doors to the rear garden and a store room accessed via the original garage door. The fully enclosed, landscaped rear garden is predominantly laid to artificial lawn, raised shrubbery borders and decorative paved patio with porcelain tiles and pergola.

## First Floor

AY5148 | Sat Nav: 1 Shankston Place, Alloway, KA7 4TX For the full home report visit **www.corumproperty.co.uk** \* All measurements and distances are approximate Floorplans are for illustration purposes and may not be to scale.