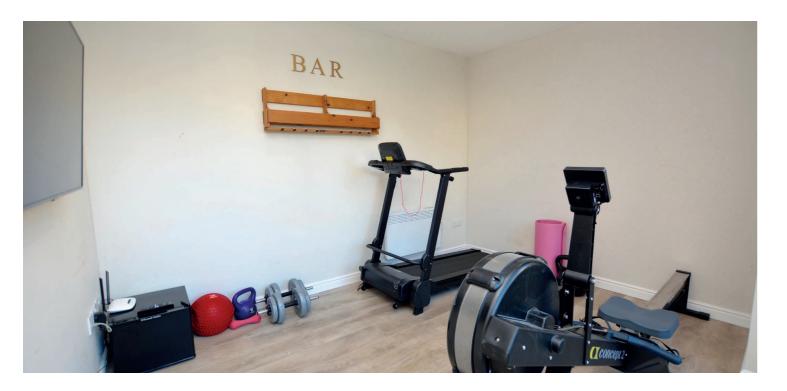

Externally there is a long, block paved driveway with space for several vehicles, EV charging point and culminating in the garage. The garage has been converted to a gym/outside office with sliding doors to the rear garden and a store room accessed via the original garage door. The fully enclosed, landscaped rear garden is predominantly laid to artificial lawn, raised shrubbery borders and decorative paved patio with porcelain tiles and pergola.