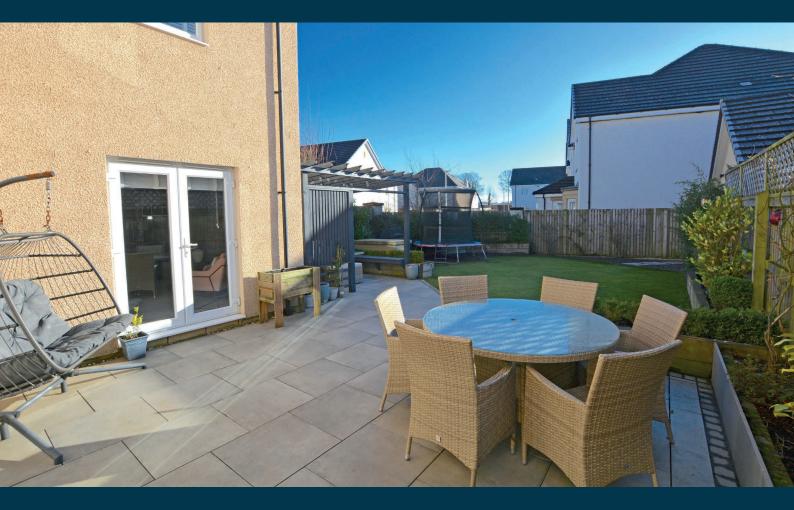

Externally there is a long, block paved driveway with space for several vehicles, EV charging point and culminating in the garage. The garage has been converted to a gym/outside office with sliding doors to the rear garden and a store room accessed via the original garage door. The fully enclosed, landscaped rear garden is predominantly laid to artificial lawn, raised shrubbery borders and decorative paved patio with porcelain tiles and pergola.