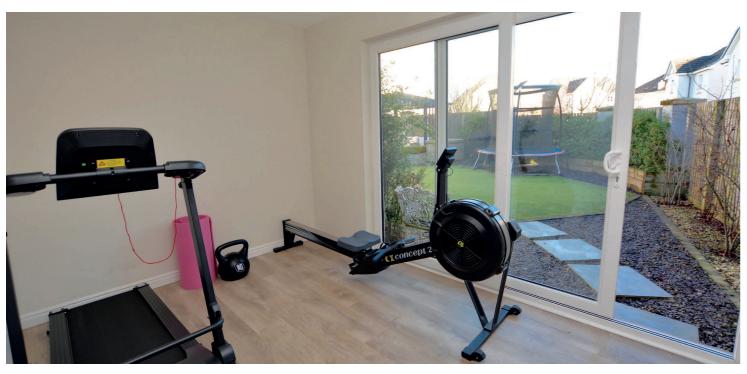

Externally there is a long, block paved driveway with space for several vehicles, EV charging point and culminating in the garage. The garage has been converted to a gym/outside office with sliding doors to the rear garden and a store room accessed via the original garage door. The fully enclosed, landscaped rear garden is predominantly laid to artificial lawn, raised shrubbery borders and decorative paved patio with porcelain tiles and pergola.