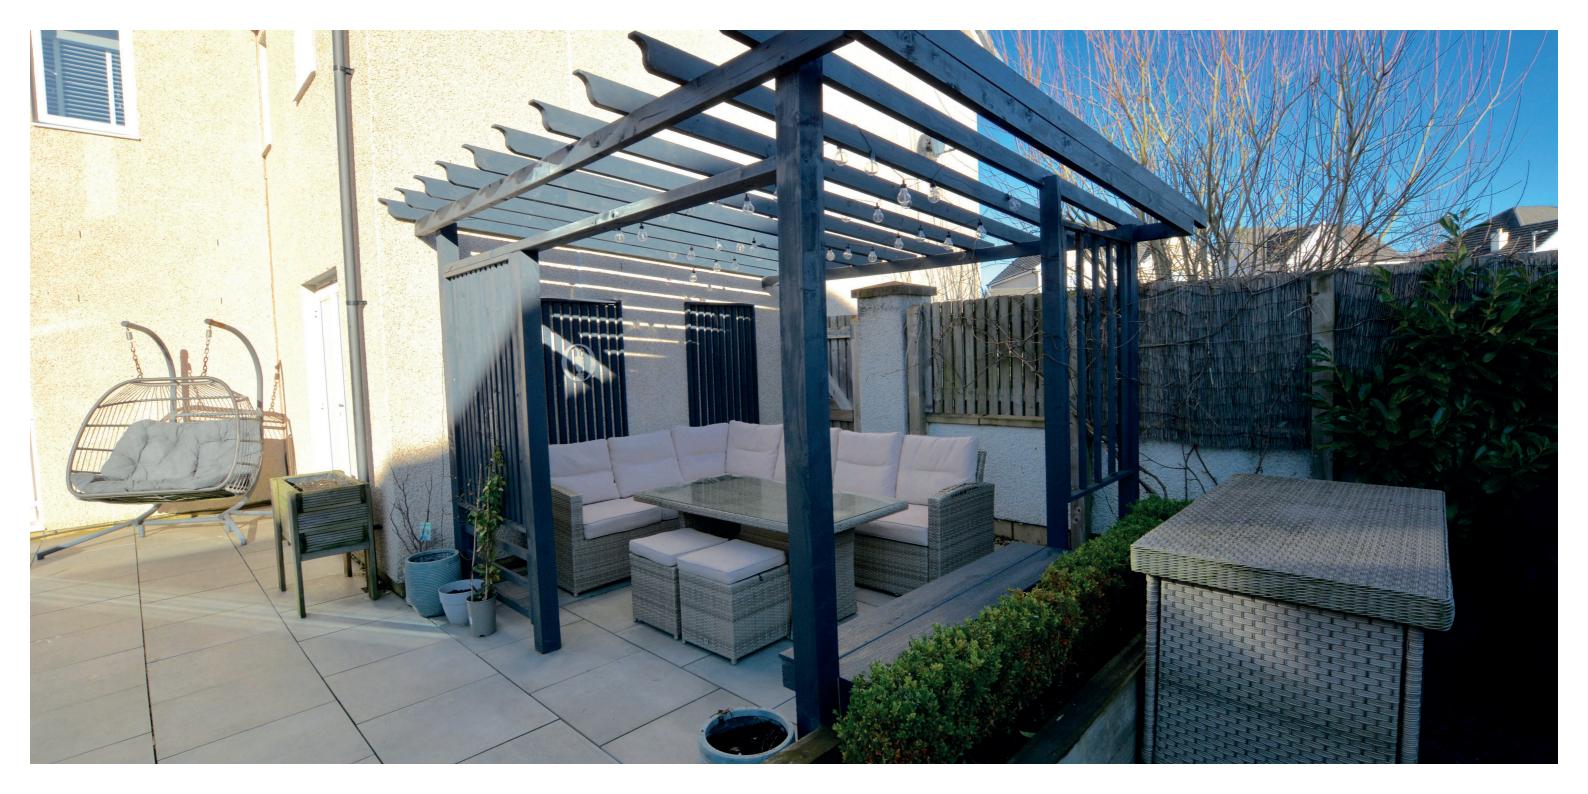

Externally there is a long, block paved driveway with space for several vehicles, EV charging point and culminating in the garage. The garage has been converted to a gym/outside office with sliding doors to the rear garden and a store room accessed via the original garage door. The fully enclosed, landscaped rear garden is predominantly laid to artificial lawn, raised shrubbery borders and decorative paved patio with porcelain tiles and pergola.