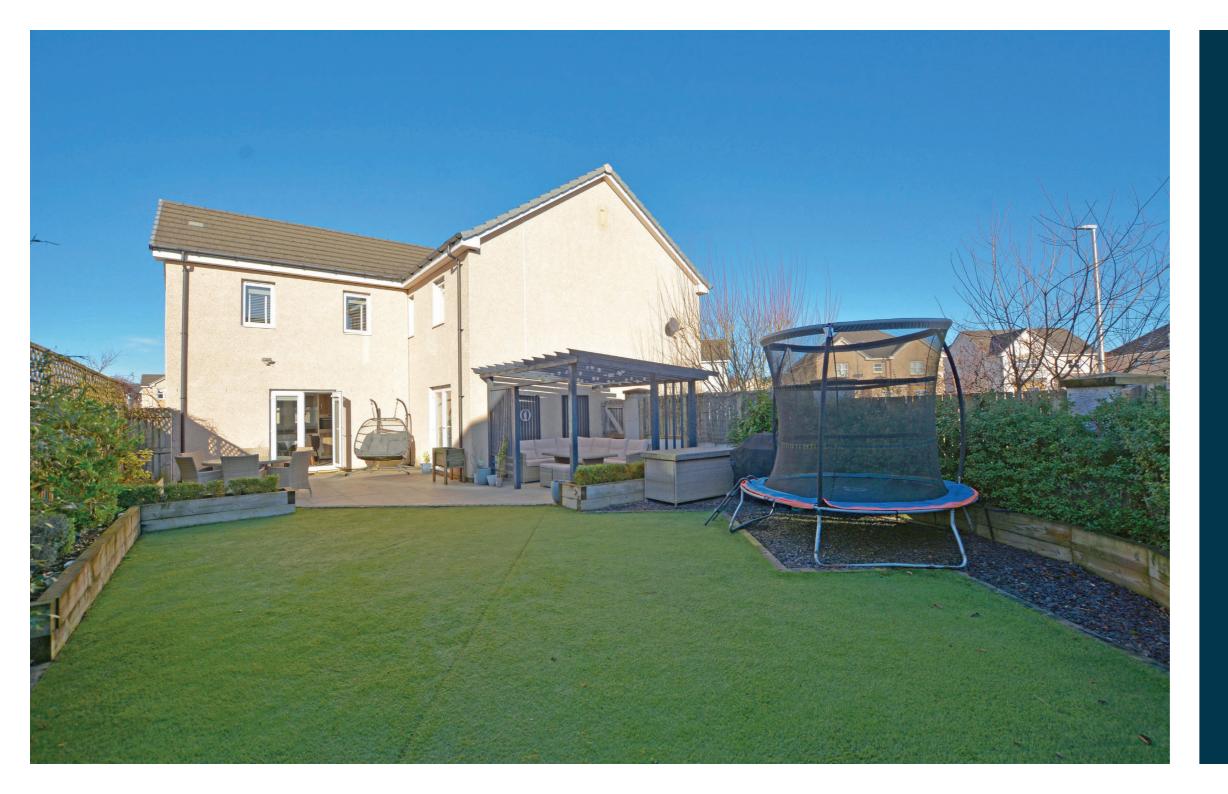

Externally there is a long, block paved driveway with space for several vehicles, EV charging point and culminating in the garage. The garage has been converted to a gym/outside office with sliding doors to the rear garden and a store room accessed via the original garage door. The fully enclosed, landscaped rear garden is predominantly laid to artificial lawn, raised shrubbery borders and decorative paved patio with porcelain tiles and pergola.