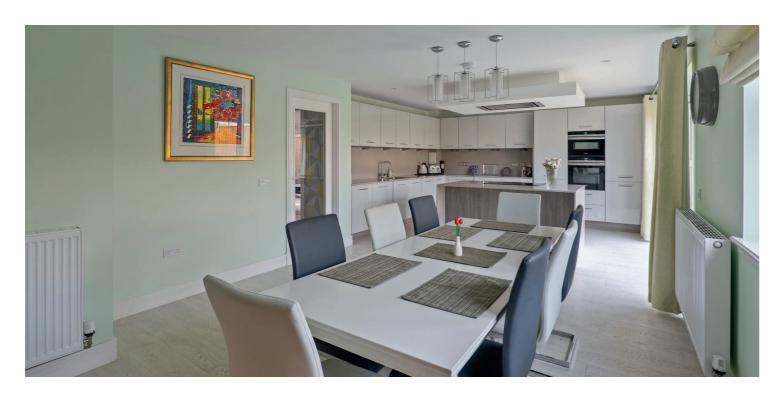

The ground floor extends to entrance porch with WC adjacent, spacious reception hallway with storage adjacent, splendid formal lounge with feature fireplace, fantastic open plan dining kitchen with bifold doors to gardens. Utility room adjacent with access to rear gardens and to integral garage. Upstairs bright and spacious landing area gives access to generous principal bedroom with en-suite bathroom, second double bedroom with fitted wardrobes and en-suite shower room, three further good bedrooms (two with fitted storage), and modern main family bathroom. The specification includes a system of gas central heating, double glazing, and overall, the subjects are well presented and decorated throughout.