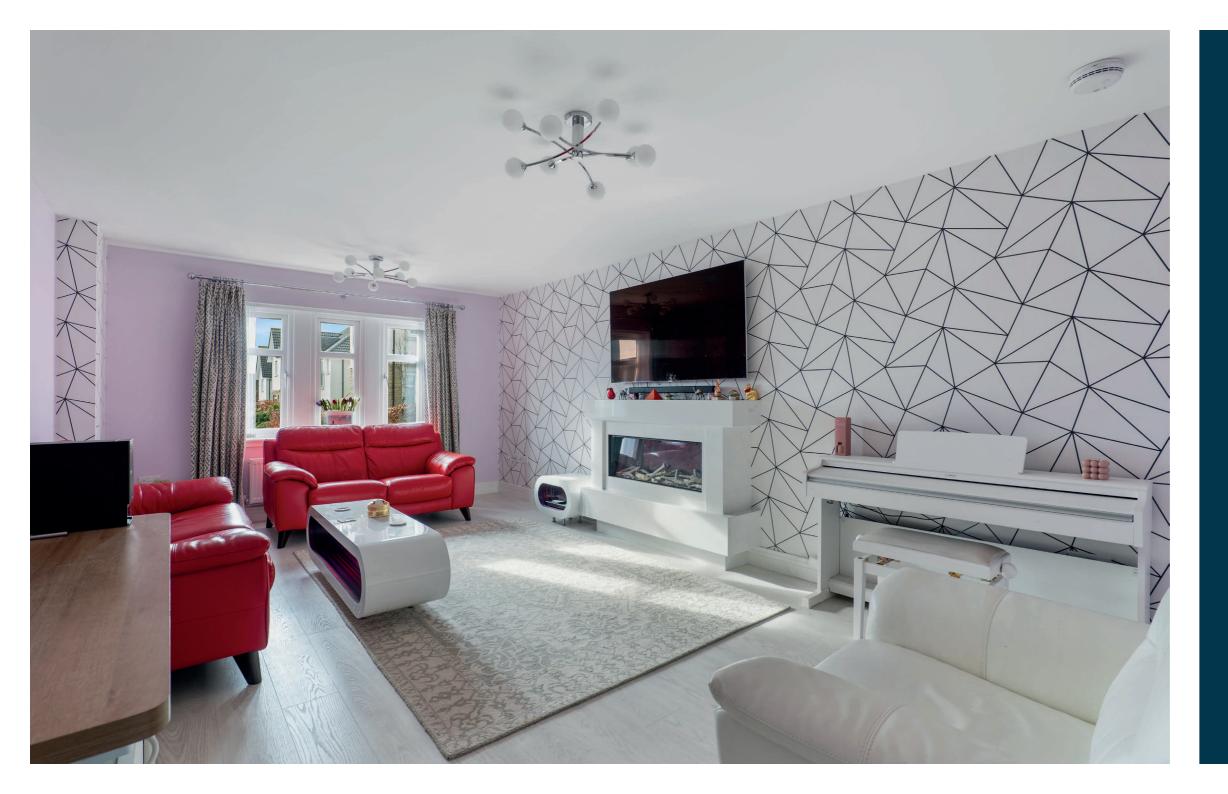

The ground floor extends to entrance porch with WC adjacent, spacious reception hallway with storage adjacent, splendid formal lounge with feature fireplace, fantastic open plan dining kitchen with bifold doors to gardens. Utility room adjacent with access to rear gardens and to integral garage. Upstairs bright and spacious landing area gives access to generous principal bedroom with en-suite bathroom, second double bedroom with fitted wardrobes and en-suite shower room, three further good bedrooms (two with fitted storage), and modern main family bathroom. The specification includes a system of gas central heating, double glazing, and overall, the subjects are well presented and decorated throughout.