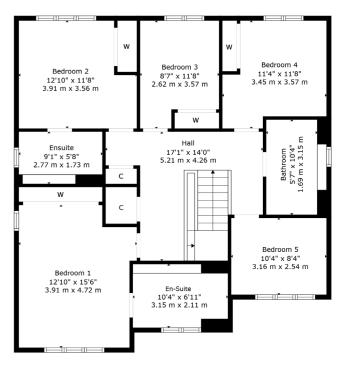

The ground floor extends to entrance porch with WC adjacent, spacious reception hallway with storage adjacent, splendid formal lounge with feature fireplace, fantastic open plan dining kitchen with bifold doors to gardens. Utility room adjacent with access to rear gardens and to integral garage. Upstairs bright and spacious landing area gives access to generous principal bedroom with en-suite bathroom, second double bedroom with fitted wardrobes and en-suite shower room, three further good bedrooms (two with fitted storage), and modern main family bathroom. The specification includes a system of gas central heating, double glazing, and overall, the subjects are well presented and decorated throughout.

Externally the property is set within level and easily maintained rear garden grounds. Open outlook to front. Monoblock driveway providing ample vehicular parking leading to garage.

Ground Floor 1st Floor