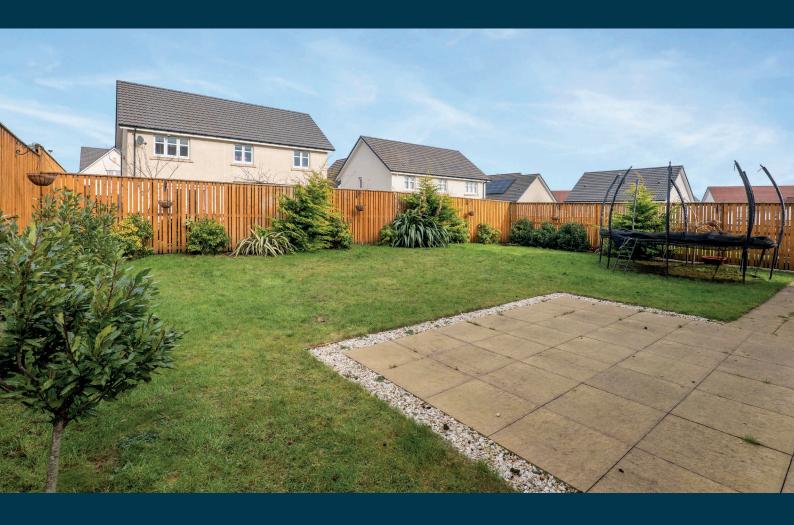

Externally the property is set within level and easily maintained rear garden grounds. Open outlook to front. Monoblock driveway providing ample vehicular parking leading to garage.

Ground Floor 1st Floor