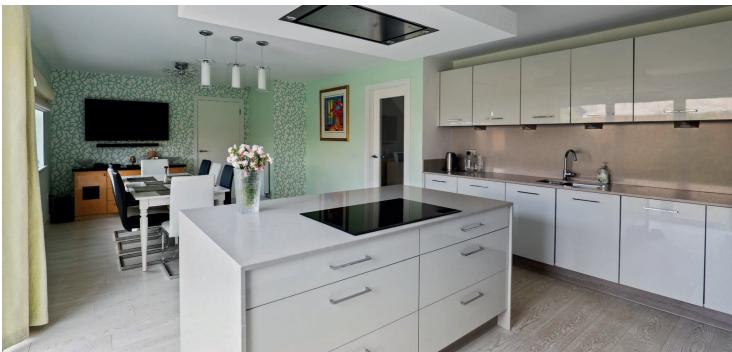

The ground floor extends to entrance porch with WC adjacent, spacious reception hallway with storage adjacent, splendid formal lounge with feature fireplace, fantastic open plan dining kitchen with bifold doors to gardens. Utility room adjacent with access to rear gardens and to integral garage. Upstairs bright and spacious landing area gives access to generous principal bedroom with en-suite bathroom, second double bedroom with fitted wardrobes and en-suite shower room, three further good bedrooms (two with fitted storage), and modern main family bathroom. The specification includes a system of gas central heating, double glazing, and overall, the subjects are well presented and decorated throughout.