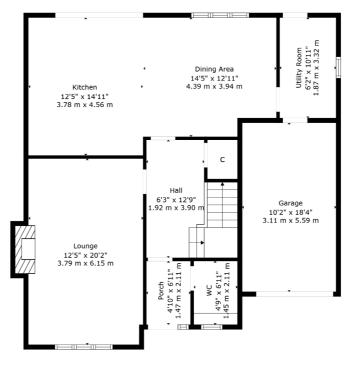

The ground floor extends to entrance porch with WC adjacent, spacious reception hallway with storage adjacent, splendid formal lounge with feature fireplace, fantastic open plan dining kitchen with bifold doors to gardens. Utility room adjacent with access to rear gardens and to integral garage. Upstairs bright and spacious landing area gives access to generous principal bedroom with en-suite bathroom, second double bedroom with fitted wardrobes and en-suite shower room, three further good bedrooms (two with fitted storage), and modern main family bathroom. The specification includes a system of gas central heating, double glazing, and overall, the subjects are well presented and decorated throughout.

Externally the property is set within level and easily maintained rear garden grounds. Open outlook to front. Monoblock driveway providing ample vehicular parking leading to garage.

Ground Floor 1st Floor