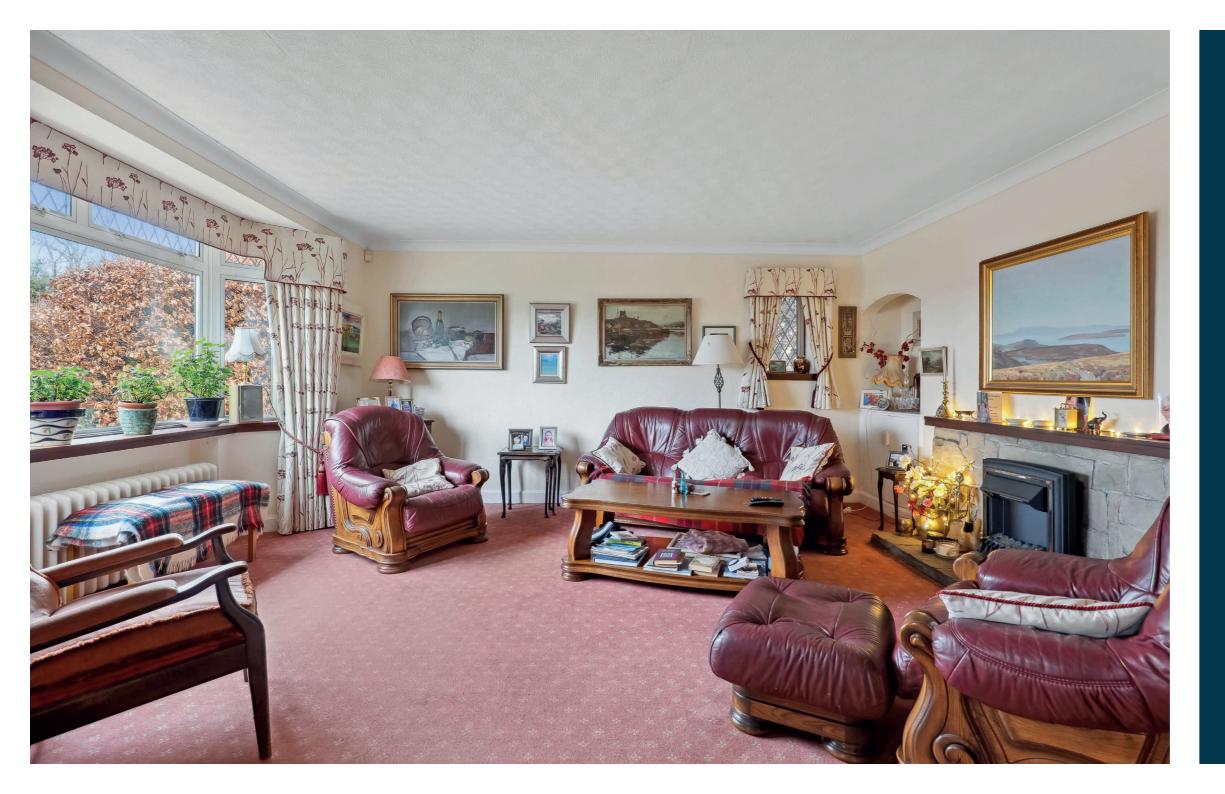

Enjoying great privacy by virtue of slightly elevated setting, the ground floor accommodation extends to spacious reception hallway with open access to splendid formal lounge, lovely front facing sitting room/fourth bedroom, generous rear facing principal bedroom, fantastic open plan dining kitchen, rear utility/laundry with access to gardens and the ground floor is completed by main family bathroom. Upstairs gives access to two good bedrooms and WC. The specification includes a system of gas central heating and double glazing.