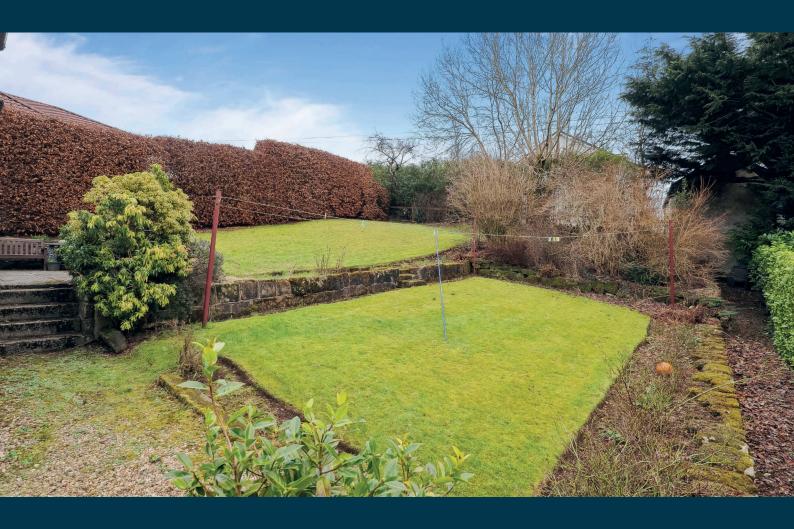

Externally the property is set within mature and south facing rear garden grounds. Patio, lawned areas and said gardens retain a high degree of privacy. Driveway to front providing vehicular parking leading to single garage. Mature gardens and outlook to front.