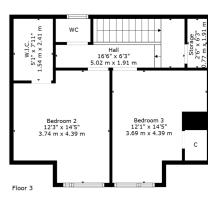

Enjoying great privacy by virtue of slightly elevated setting, the ground floor accommodation extends to spacious reception hallway with open access to splendid formal lounge, lovely front facing sitting room/fourth bedroom, generous rear facing principal bedroom, fantastic open plan dining kitchen, rear utility/laundry with access to gardens and the ground floor is completed by main family bathroom. Upstairs gives access to two good bedrooms and WC. The specification includes a system of gas central heating and double glazing.

NM4509 | Sat Nav: 12 Shawhill Crescent, Newton Mearns, G77 5BY

For the full home report visit www.corumproperty.co.uk

\* All measurements and distances are approximate Floorplans are for illustration purposes and may not be to scale.