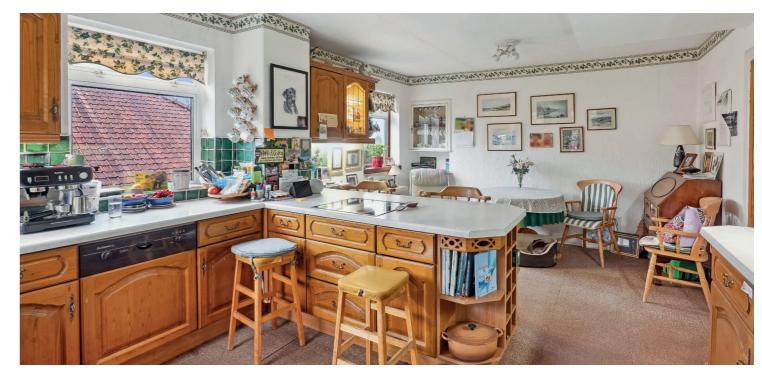

Enjoying great privacy by virtue of slightly elevated setting, the ground floor accommodation extends to spacious reception hallway with open access to splendid formal lounge, lovely front facing sitting room/fourth bedroom, generous rear facing principal bedroom, fantastic open plan dining kitchen, rear utility/laundry with access to gardens and the ground floor is completed by main family bathroom. Upstairs gives access to two good bedrooms and WC. The specification includes a system of gas central heating and double glazing.