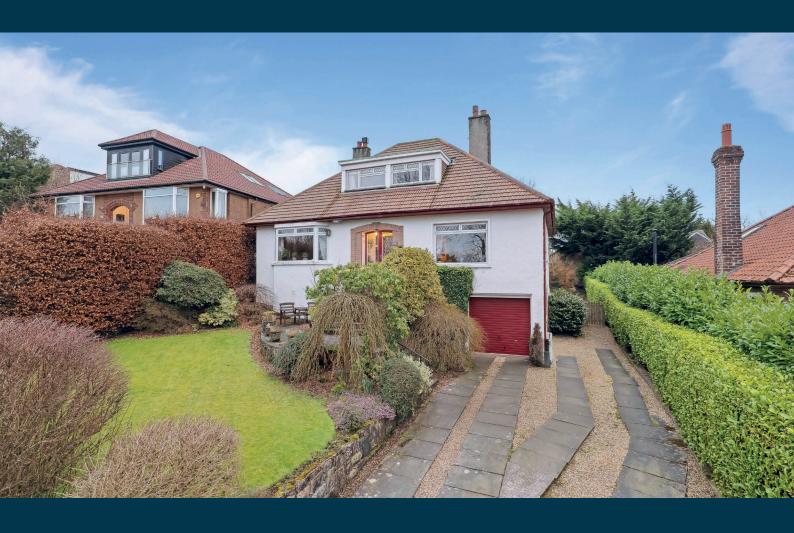

## 12 SHAWHILL CRESCENT NEWTON MEARNS

www.corumproperty.co.uk

3/4 | BEDROOMS1 | BATHROOM1/2 | PUBLIC ROOMS

A traditional detached bungalow set within mature garden grounds.

This traditional detached bungalow enjoys a quiet yet convenient location within this popular pocket of Newton Mearns. Set within mature garden grounds and enjoying lovely aspects to the front, the subjects offer a fantastic opportunity to the local marketplace.

Enjoying great privacy by virtue of slightly elevated setting, the ground floor accommodation extends to spacious reception hallway with open access to splendid formal lounge, lovely front facing sitting room/fourth bedroom, generous rear facing principal bedroom, fantastic open plan dining kitchen, rear utility/laundry with access to gardens and the ground floor is completed by main family bathroom. Upstairs gives access to two good bedrooms and WC. The specification includes a system of gas central heating and double glazing.

Externally the property is set within mature and south facing rear garden grounds. Patio, lawned areas and said gardens retain a high degree of privacy. Driveway to front providing vehicular parking leading to single garage. Mature gardens and outlook to front.