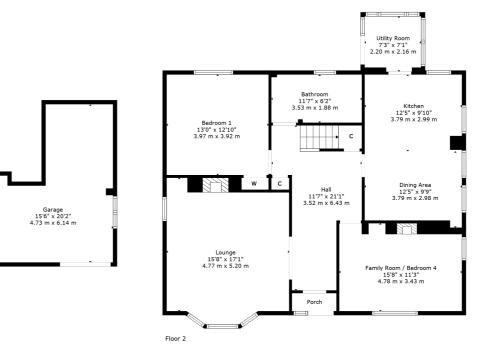

Enjoying great privacy by virtue of slightly elevated setting, the ground floor accommodation extends to spacious reception hallway with open access to splendid formal lounge, lovely front facing sitting room/fourth bedroom, generous rear facing principal bedroom, fantastic open plan dining kitchen, rear utility/laundry with access to gardens and the ground floor is completed by main family bathroom. Upstairs gives access to two good bedrooms and WC. The specification includes a system of gas central heating and double glazing.

NM4509 | Sat Nav: 12 Shawhill Crescent, Newton Mearns, G77 5BY

For the full home report visit www.corumproperty.co.uk

\* All measurements and distances are approximate Floorplans are for illustration purposes and may not be to scale.