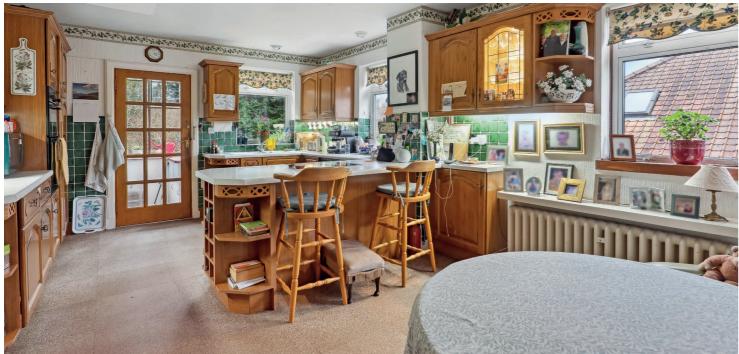

Enjoying great privacy by virtue of slightly elevated setting, the ground floor accommodation extends to spacious reception hallway with open access to splendid formal lounge, lovely front facing sitting room/fourth bedroom, generous rear facing principal bedroom, fantastic open plan dining kitchen, rear utility/laundry with access to gardens and the ground floor is completed by main family bathroom. Upstairs gives access to two good bedrooms and WC. The specification includes a system of gas central heating and double glazing.