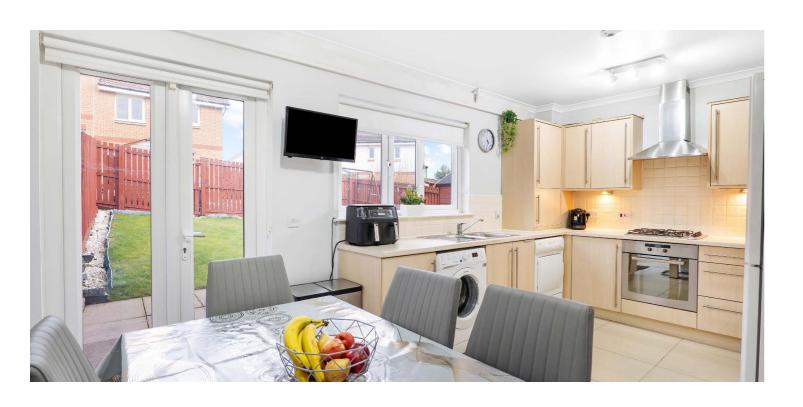

The ground floor accommodation extends to traditional reception hallway, generous formal lounge to front, fantastic open plan modern fitted kitchen with a range of wall and base mounted units with integrated appliances, French doors to rear gardens, and downstairs WC. The upper level offers a bright and spacious landing gives access to generous principal bedroom, two further well-proportioned bedrooms and modern main family shower room. Additional storage provided by way of attic space. The specification includes a system of gas central heating, double glazing and the subjects are well presented and decorated throughout.