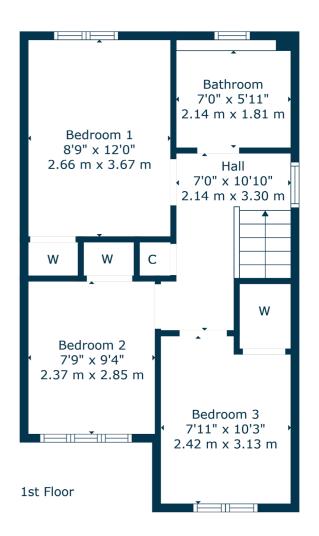

The ground floor accommodation extends to traditional reception hallway, generous formal lounge to front, fantastic open plan modern fitted kitchen with a range of wall and base mounted units with integrated appliances, French doors to rear gardens, and downstairs WC. The upper level offers a bright and spacious landing gives access to generous principal bedroom, two further well-proportioned bedrooms and modern main family shower room. Additional storage provided by way of attic space. The specification includes a system of gas central heating, double glazing and the subjects are well presented and decorated throughout.

NM4513 | Sat Nav: 98 Whitacres Road

For the full home report visit www.corumproperty.co.uk

\* All measurements and distances are approximate Floorplans are for illustration purposes and may not be to scale.