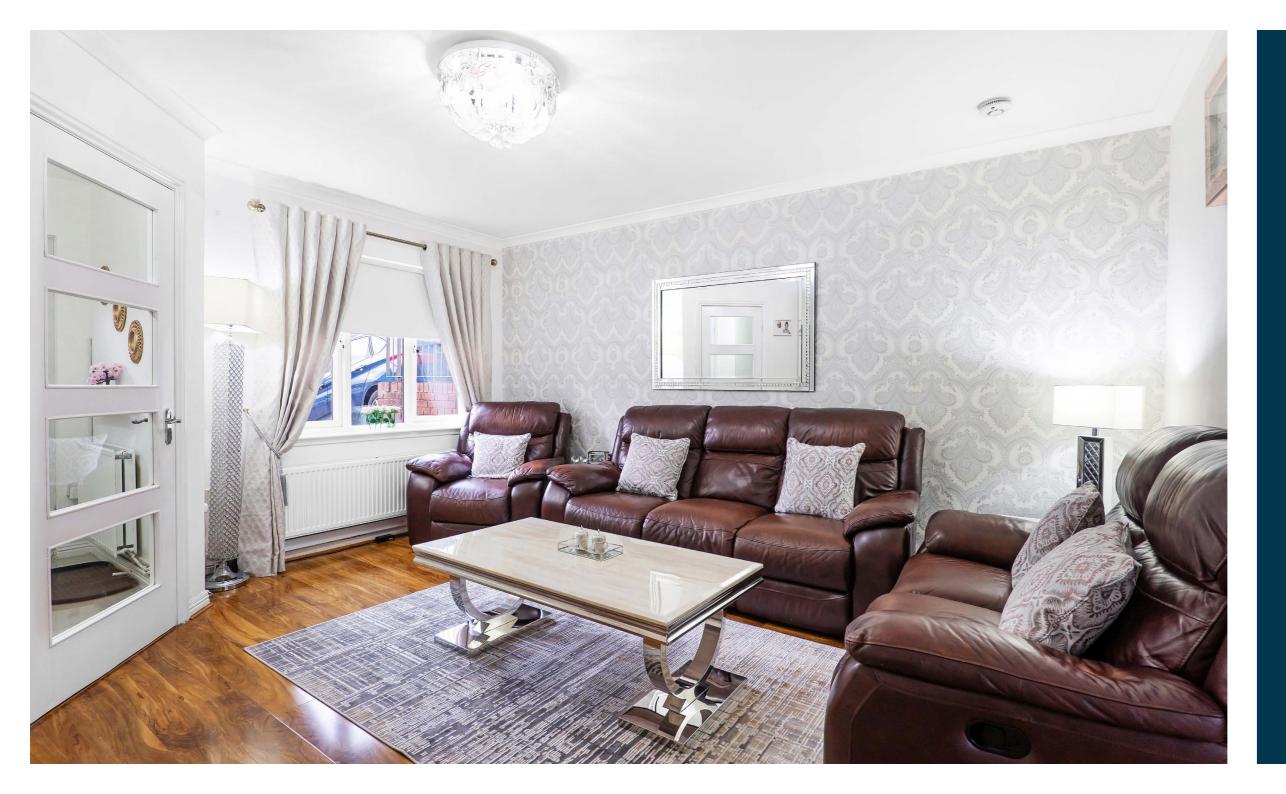

The ground floor accommodation extends to traditional reception hallway, generous formal lounge to front, fantastic open plan modern fitted kitchen with a range of wall and base mounted units with integrated appliances, French doors to rear gardens, and downstairs WC. The upper level offers a bright and spacious landing gives access to generous principal bedroom, two further well-proportioned bedrooms and modern main family shower room. Additional storage provided by way of attic space. The specification includes a system of gas central heating, double glazing and the subjects are well presented and decorated throughout.