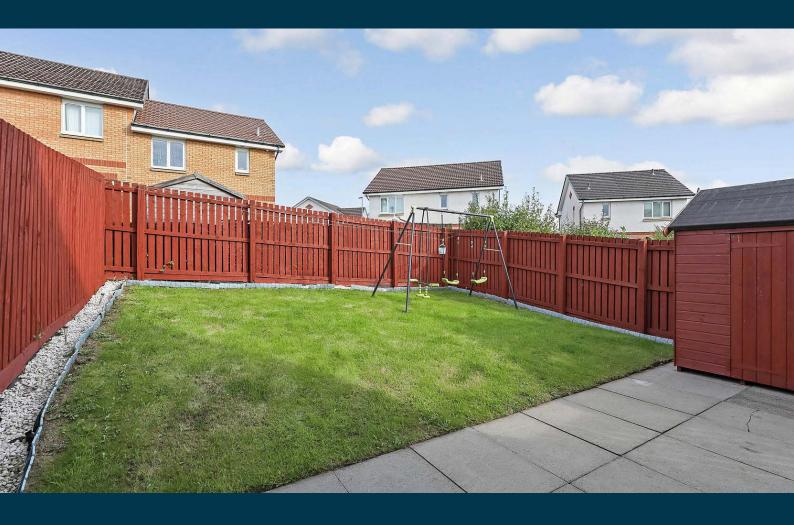

Externally the property is set within private, level, easily maintained, landscaped garden grounds with lawn, patio areas and external storage. The gardens are fully enclosed and secure, driveway to the side of the property providing ample vehicular parking.