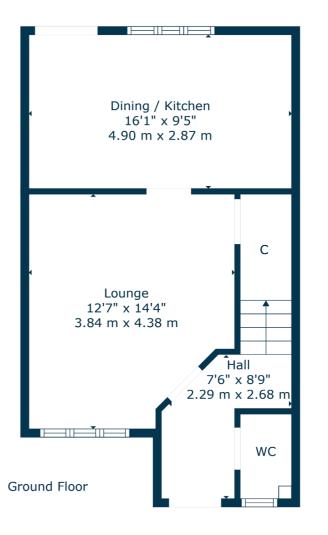

The ground floor accommodation extends to traditional reception hallway, generous formal lounge to front, fantastic open plan modern fitted kitchen with a range of wall and base mounted units with integrated appliances, French doors to rear gardens, and downstairs WC. The upper level offers a bright and spacious landing gives access to generous principal bedroom, two further well-proportioned bedrooms and modern main family shower room. Additional storage provided by way of attic space. The specification includes a system of gas central heating, double glazing and the subjects are well presented and decorated throughout.

NM4513 | Sat Nav: 98 Whitacres Road

For the full home report visit www.corumproperty.co.uk

\* All measurements and distances are approximate Floorplans are for illustration purposes and may not be to scale.