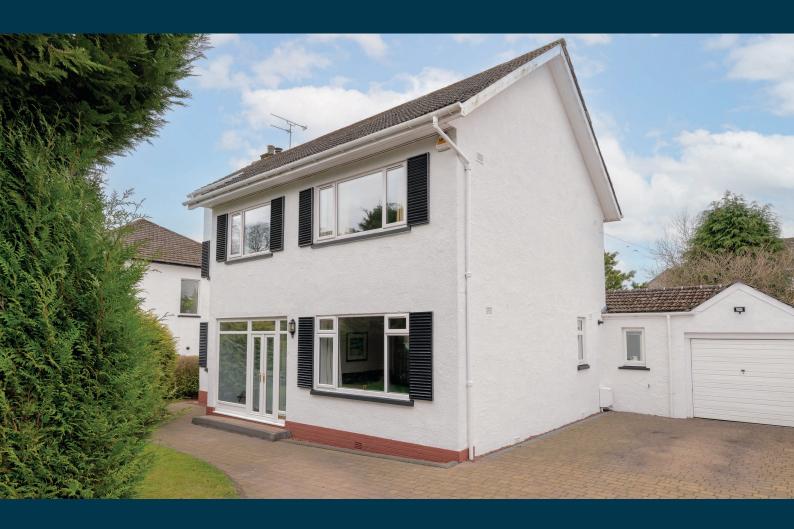

## A fantastic, detached villa enjoying a sought after location.

This traditional detached villa enjoys a popular location within this sought after pocket of Newton Mearns. Extended to the rear and set within private rear gardens the subjects offer a fantastic opportunity to the local marketplace.

Externally the property is set within private and easily maintained rear garden grounds with lawn and patio area. Gardens are secure and established. Driveway to front providing vehicular parking and leading to garage, fitted with power and light.