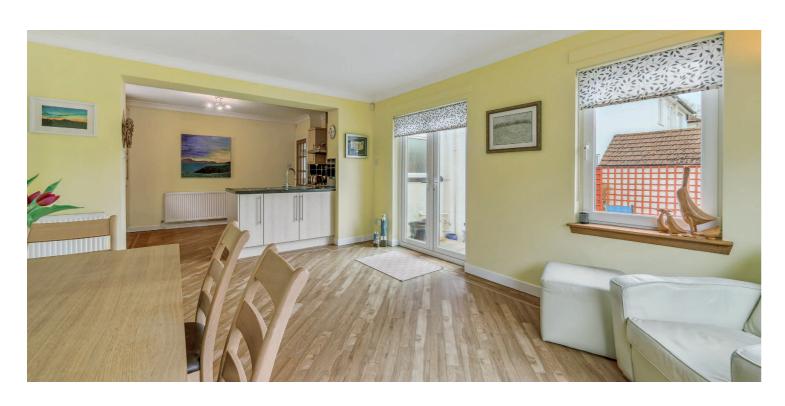

Ground floor accommodation extends to entrance porch, traditional reception hallway, generous formal lounge with feature fireplace running the depth of the original house, lovely family/sitting room, downstairs shower room, modern fitted kitchen which has been significantly enhanced by way of rear extension and provides open plan dining area with French doors to gardens. The ground floor is completed by a useful laundry/utility room which connects to garage. Upstairs a bright and spacious landing area gives access to generous principal bedroom, two further good double bedrooms, good fourth bedroom and modern main family bathroom. Additional storage provided by way of attic space. The specification of the property includes gas central heating, double glazing, and the subjects are well maintained and well presented throughout.