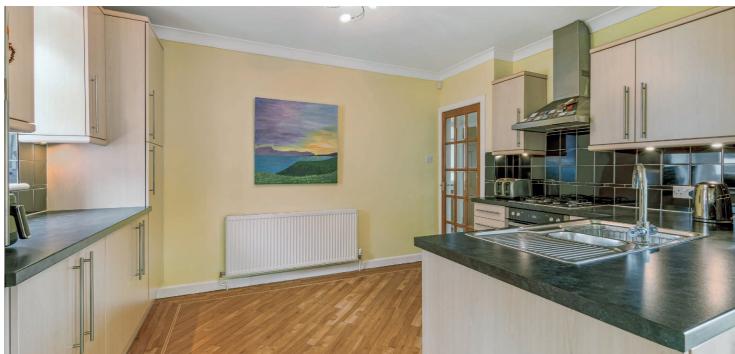

Ground floor accommodation extends to entrance porch, traditional reception hallway, generous formal lounge with feature fireplace running the depth of the original house, lovely family/sitting room, downstairs shower room, modern fitted kitchen which has been significantly enhanced by way of rear extension and provides open plan dining area with French doors to gardens. The ground floor is completed by a useful laundry/utility room which connects to garage. Upstairs a bright and spacious landing area gives access to generous principal bedroom, two further good double bedrooms, good fourth bedroom and modern main family bathroom. Additional storage provided by way of attic space. The specification of the property includes gas central heating, double glazing, and the subjects are well maintained and well presented throughout.