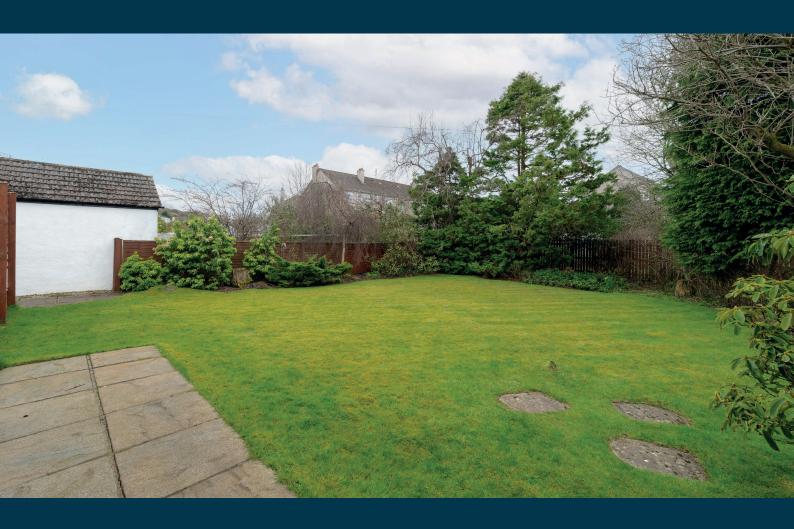

Externally the property is set within private and easily maintained rear garden grounds with lawn and patio area. Gardens are secure and established. Driveway to front providing vehicular parking and leading to garage, fitted with power and light.