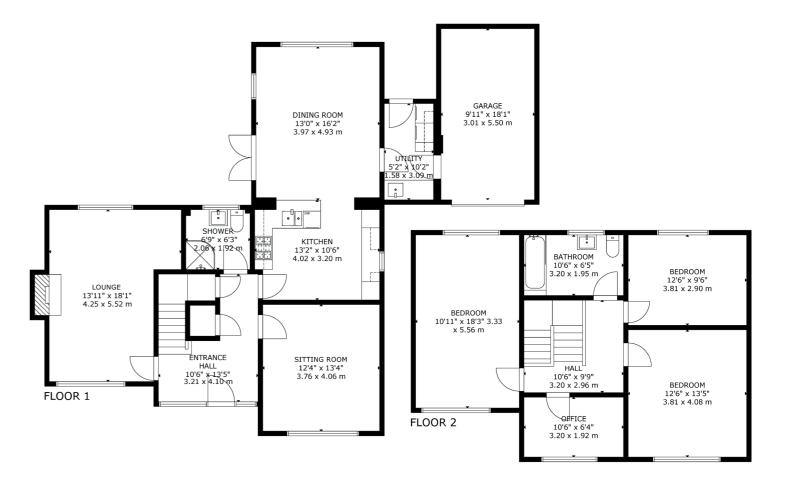

Ground floor accommodation extends to entrance porch, traditional reception hallway, generous formal lounge with feature fireplace running the depth of the original house, lovely family/sitting room, downstairs shower room, modern fitted kitchen which has been significantly enhanced by way of rear extension and provides open plan dining area with French doors to gardens. The ground floor is completed by a useful laundry/utility room which connects to garage. Upstairs a bright and spacious landing area gives access to generous principal bedroom, two further good double bedrooms, good fourth bedroom and modern main family bathroom. Additional storage provided by way of attic space. The specification of the property includes gas central heating, double glazing, and the subjects are well maintained and well presented throughout.

Externally the property is set within private and easily maintained rear garden grounds with lawn and patio area. Gardens are secure and established. Driveway to front providing vehicular parking and leading to garage, fitted with power and light.

NM4514 | Sat Nav: 36 Broomburn Drive, Newton Mearns, G77 5JF

For the full home report visit www.corumproperty.co.uk

\* All measurements and distances are approximate Floorplans are for illustration purposes and may not be to scale.