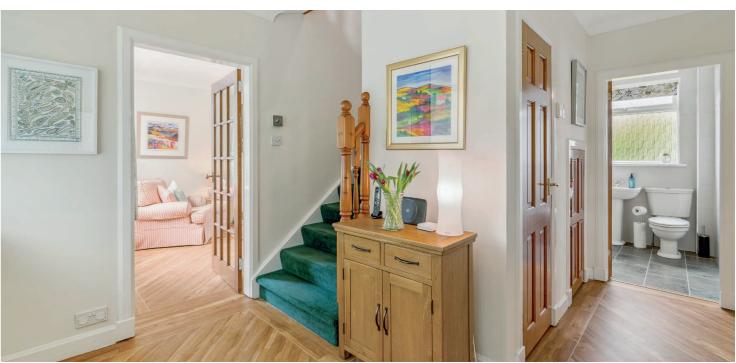

Ground floor accommodation extends to entrance porch, traditional reception hallway, generous formal lounge with feature fireplace running the depth of the original house, lovely family/sitting room, downstairs shower room, modern fitted kitchen which has been significantly enhanced by way of rear extension and provides open plan dining area with French doors to gardens. The ground floor is completed by a useful laundry/utility room which connects to garage. Upstairs a bright and spacious landing area gives access to generous principal bedroom, two further good double bedrooms, good fourth bedroom and modern main family bathroom. Additional storage provided by way of attic space. The specification of the property includes gas central heating, double glazing, and the subjects are well maintained and well presented throughout.