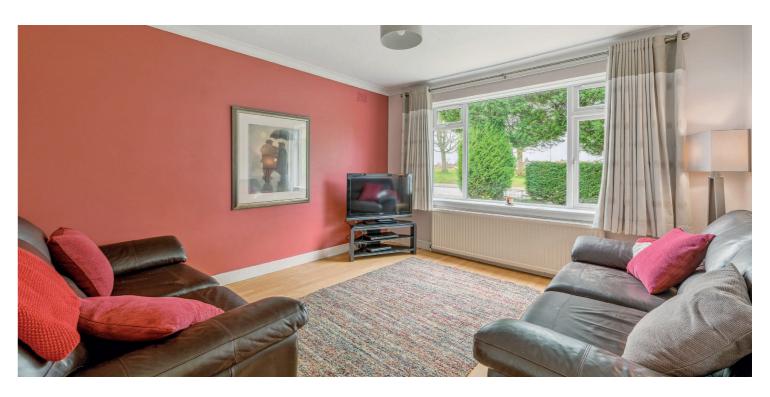

Ground floor accommodation extends to entrance porch, traditional reception hallway, generous formal lounge with feature fireplace running the depth of the original house, lovely family/sitting room, downstairs shower room, modern fitted kitchen which has been significantly enhanced by way of rear extension and provides open plan dining area with French doors to gardens. The ground floor is completed by a useful laundry/utility room which connects to garage. Upstairs a bright and spacious landing area gives access to generous principal bedroom, two further good double bedrooms, good fourth bedroom and modern main family bathroom. Additional storage provided by way of attic space. The specification of the property includes gas central heating, double glazing, and the subjects are well maintained and well presented throughout.