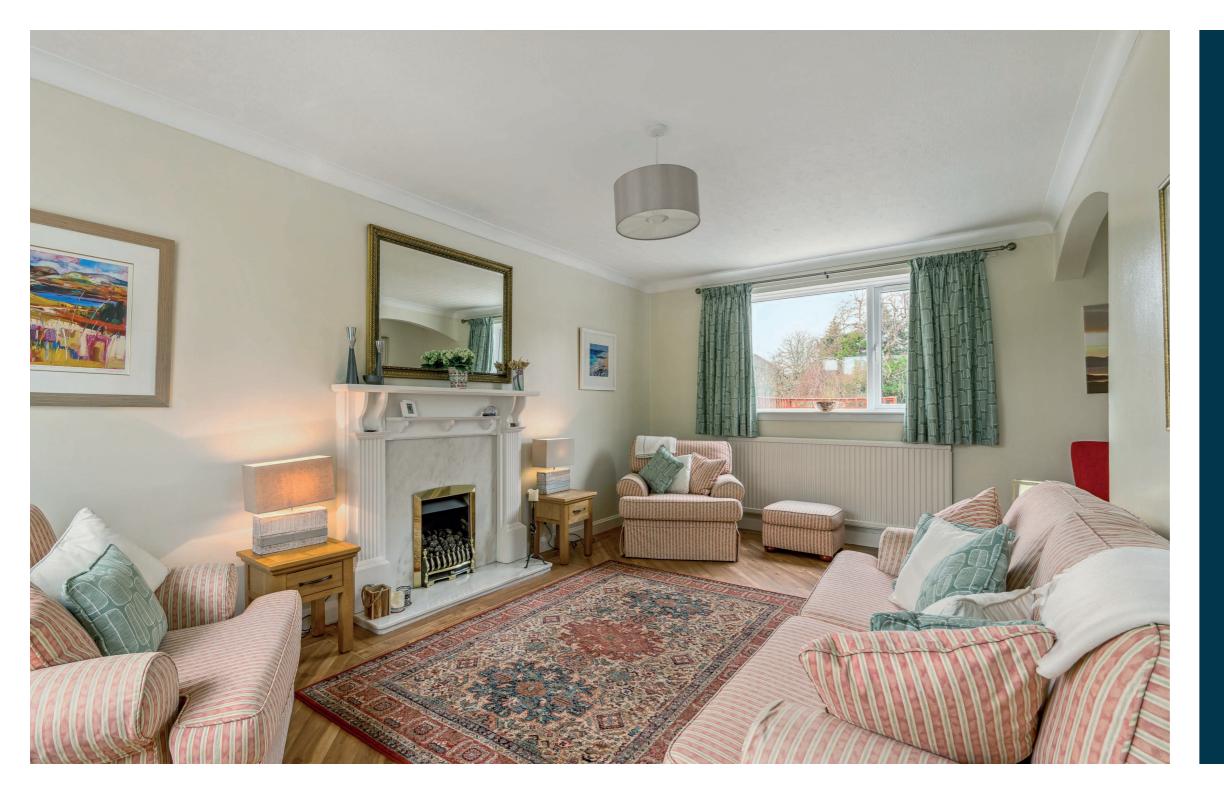

Ground floor accommodation extends to entrance porch, traditional reception hallway, generous formal lounge with feature fireplace running the depth of the original house, lovely family/sitting room, downstairs shower room, modern fitted kitchen which has been significantly enhanced by way of rear extension and provides open plan dining area with French doors to gardens. The ground floor is completed by a useful laundry/utility room which connects to garage. Upstairs a bright and spacious landing area gives access to generous principal bedroom, two further good double bedrooms, good fourth bedroom and modern main family bathroom. Additional storage provided by way of attic space. The specification of the property includes gas central heating, double glazing, and the subjects are well maintained and well presented throughout.