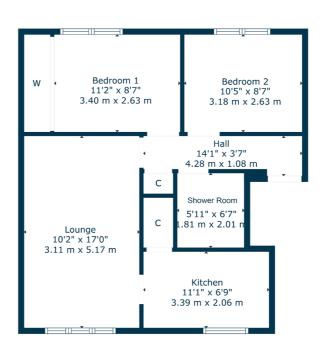

## **57 BALLANTRAE CRESCENT**

**NEWTON MEARNS** 

www.corumproperty.co.uk

- 2 | BEDROOMS
- 1 | BATHROOM
- 1 | PUBLIC ROOM

First floor apartment with lovely private gardens and set within a peaceful cul-desac setting.

**Sat Nav:** 57 Ballantrae Crescent, Newton Mearns, G77 5TX

NM4518

\*All measurements and distances are approximate.
Floorplans are for illustration purposes and may
not be to scale.

For the full home report visit www.corumproperty.co.uk