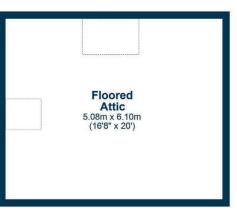

5 Montgomerie Drive is a wonderful traditional detached villa which is in this desirable Fairlie address. Fairlie is ideal location with access to the shorefront and local railway station. The excellent flexible accommodation on offer extends to entrance vestibule, welcoming reception hallway, lounge with feature fireplace and bow window, formal dining room with feature fireplace and bow window, two double bedrooms, modern fitted kitchen, rear porch and modern bathroom. There is a floored attic with is ideal for conversion (subject to local authority planning conditions). The property has gas central heating and double glazing. There are good sized private garden grounds along with private driveway. Early viewing is highly recommended to appreciate the accommodation and location on offer.