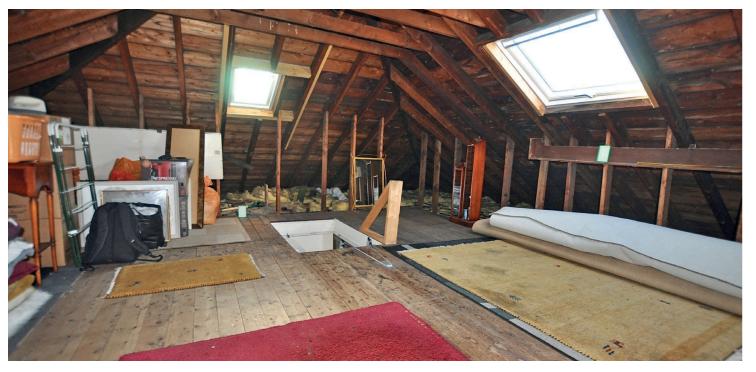

5 Montgomerie Drive is a wonderful traditional detached villa which is in this desirable Fairlie address. Fairlie is ideal location with access to the shorefront and local railway station. The excellent flexible accommodation on offer extends to entrance vestibule, welcoming reception hallway, lounge with feature fireplace and bow window, formal dining room with feature fireplace and bow window, two double bedrooms, modern fitted kitchen, rear porch and modern bathroom. There is a floored attic with is ideal for conversion (subject to local authority planning conditions). The property has gas central heating and double glazing. There are good sized private garden grounds along with private driveway. Early viewing is highly recommended to appreciate the accommodation and location on offer.