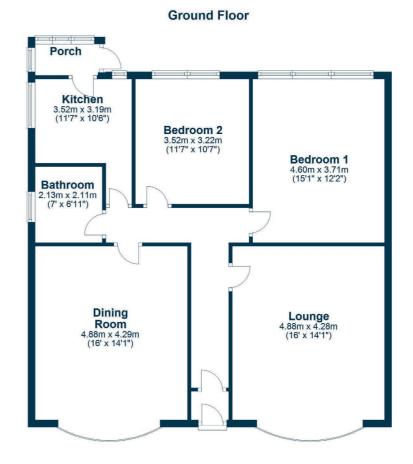

5 Montgomerie Drive is a wonderful traditional detached villa which is in this desirable Fairlie address. Fairlie is ideal location with access to the shorefront and local railway station. The excellent flexible accommodation on offer extends to entrance vestibule, welcoming reception hallway, lounge with feature fireplace and bow window, formal dining room with feature fireplace and bow window, two double bedrooms, modern fitted kitchen, rear porch and modern bathroom. There is a floored attic with is ideal for conversion (subject to local authority planning conditions). The property has gas central heating and double glazing. There are good sized private garden grounds along with private driveway. Early viewing is highly recommended to appreciate the accommodation and location on offer.