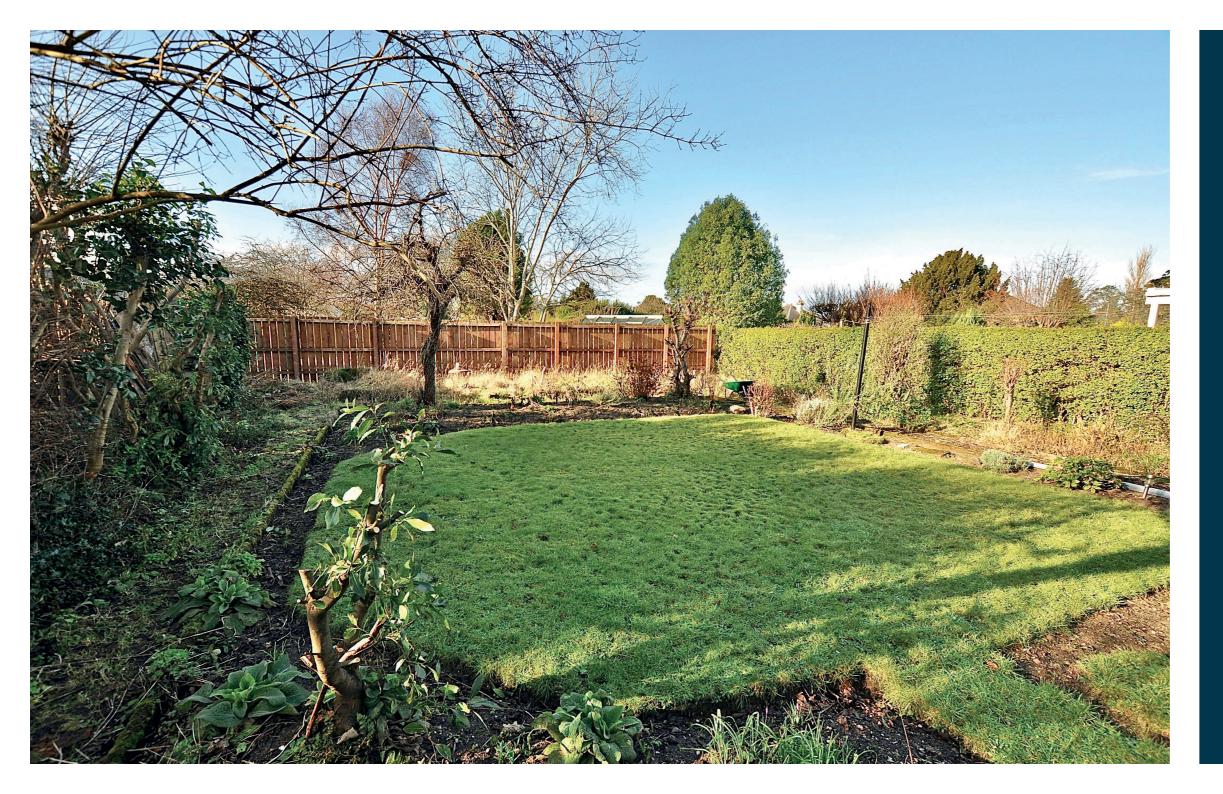

5 Montgomerie Drive is a wonderful traditional detached villa which is in this desirable Fairlie address. Fairlie is ideal location with access to the shorefront and local railway station. The excellent flexible accommodation on offer extends to entrance vestibule, welcoming reception hallway, lounge with feature fireplace and bow window, formal dining room with feature fireplace and bow window, two double bedrooms, modern fitted kitchen, rear porch and modern bathroom. There is a floored attic with is ideal for conversion (subject to local authority planning conditions). The property has gas central heating and double glazing. There are good sized private garden grounds along with private driveway. Early viewing is highly recommended to appreciate the accommodation and location on offer.