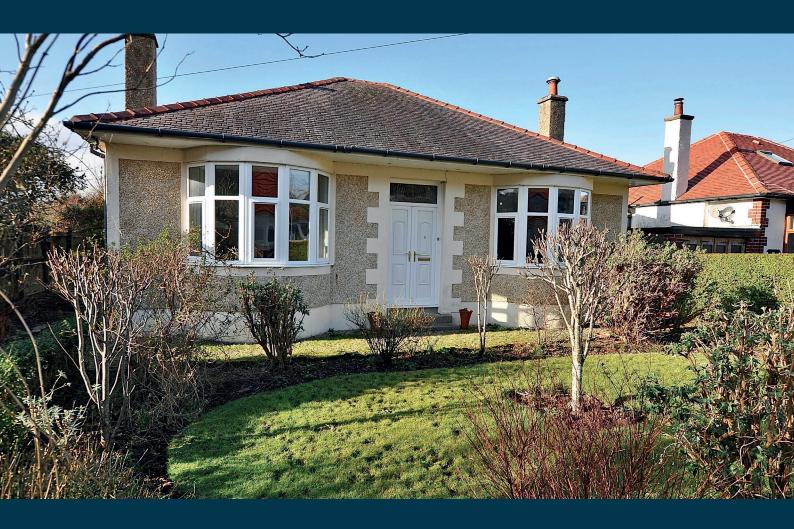

## **5 MONTGOMERIE DRIVE**

FAIRLIE

www.corumproperty.co.uk

- 2 | BEDROOMS
- 1 | BATHROOMS
- 2 | PUBLIC ROOMS

This excellent traditional bungalow is located in the coastal village of Fairlie, and the property has flexible accommodation on the level. A lovely home set amidst good sized private garden grounds.

5 Montgomerie Drive is a wonderful traditional detached villa which is in this desirable Fairlie address. Fairlie is ideal location with access to the shorefront and local railway station. The excellent flexible accommodation on offer extends to entrance vestibule, welcoming reception hallway, lounge with feature fireplace and bow window, formal dining room with feature fireplace and bow window, two double bedrooms, modern fitted kitchen, rear porch and modern bathroom. There is a floored attic with is ideal for conversion (subject to local authority planning conditions). The property has gas central heating and double glazing. There are good sized private garden grounds along with private driveway. Early viewing is highly recommended to appreciate the accommodation and location on offer.