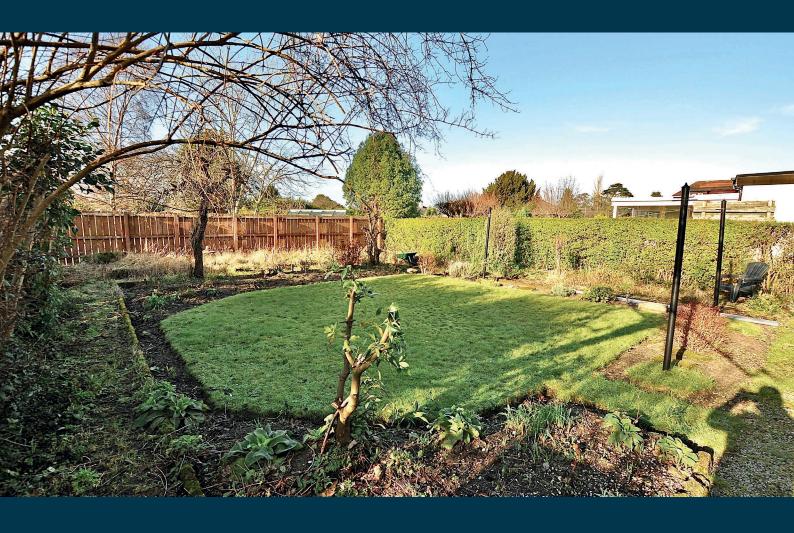

5 Montgomerie Drive is a wonderful traditional detached villa which is in this desirable Fairlie address. Fairlie is ideal location with access to the shorefront and local railway station. The excellent flexible accommodation on offer extends to entrance vestibule, welcoming reception hallway, lounge with feature fireplace and bow window, formal dining room with feature fireplace and bow window, two double bedrooms, modern fitted kitchen, rear porch and modern bathroom. There is a floored attic with is ideal for conversion (subject to local authority planning conditions). The property has gas central heating and double glazing. There are good sized private garden grounds along with private driveway. Early viewing is highly recommended to appreciate the accommodation and location on offer.