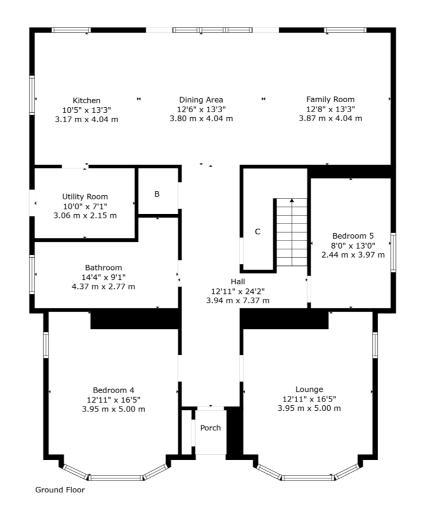

The accommodation in brief: long entrance hallway with large storage cupboard off and staircase leading to upper level, formal lounge to the front with bay window, bedroom 5 / office to the side, bedroom 4 to the front and the open plan kitchen / living to the rear with bi-fold doors. Also on the ground floor is a beautiful contemporary bathroom and a utility room with door to garden.