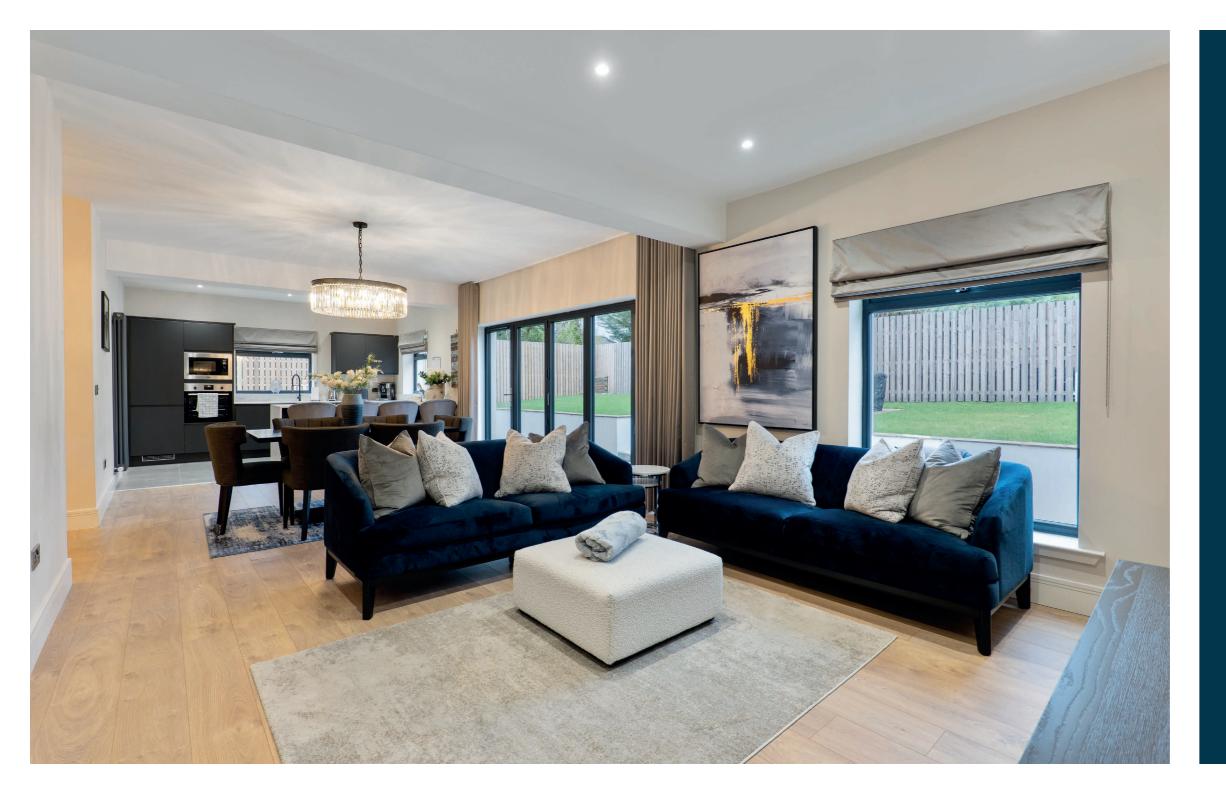

## 2 | PUBLIC ROOMS

An incredible detached property, which has been stripped back and almost built from new, now providing spacious and flexible family accommodation with a quality finish

Set within an admired location, this traditional detached property has been upgraded, reconfigured and extended, offering generous and flexible accommodation over two main levels, with a quality and modern specification which includes 3 bathrooms (one en-suite), utility room and an impressive full width sitting / dining / kitchen area which leads directly on the gardens via wide bi-folding doors.

The accommodation in brief: long entrance hallway with large storage cupboard off and staircase leading to upper level, formal lounge to the front with bay window, bedroom 5 / office to the side, bedroom 4 to the front and the open plan kitchen / living to the rear with bi-fold doors. Also on the ground floor is a beautiful contemporary bathroom and a utility room with door to garden.