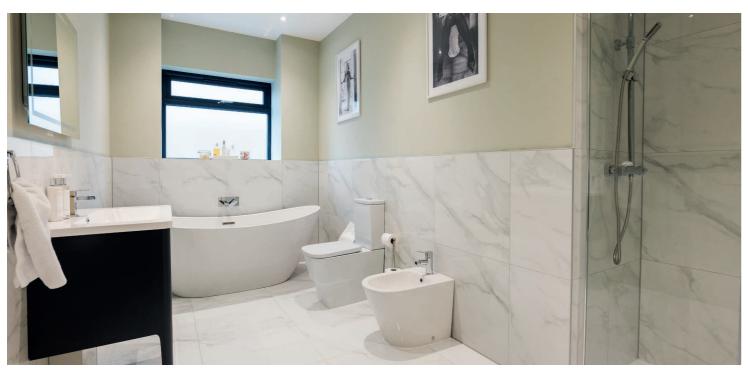

The accommodation in brief: long entrance hallway with large storage cupboard off and staircase leading to upper level, formal lounge to the front with bay window, bedroom 5 / office to the side, bedroom 4 to the front and the open plan kitchen / living to the rear with bi-fold doors. Also on the ground floor is a beautiful contemporary bathroom and a utility room with door to garden.

The upper level hosts a broad landing, two similarly sized bedrooms to the rear, a shower room, whilst to the front of the property is the principal bedroom with inbuilt storage and en-suite bathroom.