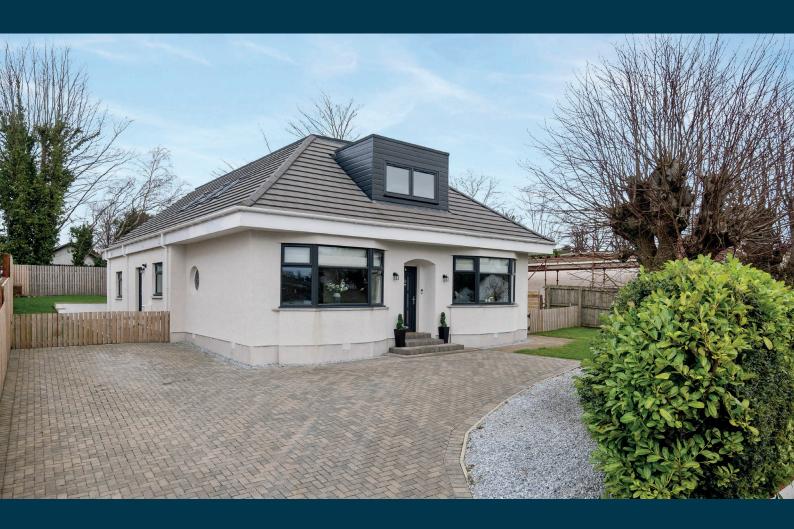

## 19 FERNLEIGH ROAD

NEWLANDS

www.corumproperty.co.uk

## 2 | PUBLIC ROOMS

An incredible detached property, which has been stripped back and almost built from new, now providing spacious and flexible family accommodation with a quality finish

Set within an admired location, this traditional detached property has been upgraded, reconfigured and extended, offering generous and flexible accommodation over two main levels, with a quality and modern specification which includes 3 bathrooms (one en-suite), utility room and an impressive full width sitting / dining / kitchen area which leads directly on the gardens via wide bi-folding doors.

The property has a system of gas fired central heating, double glazed windows/doors and is finished with fresh modern tones throughout. The garden grounds have been thoughtfully landscaped, enjoying privacy to the rear with Indian stone paving and a patio area which is ideal for outside dining.