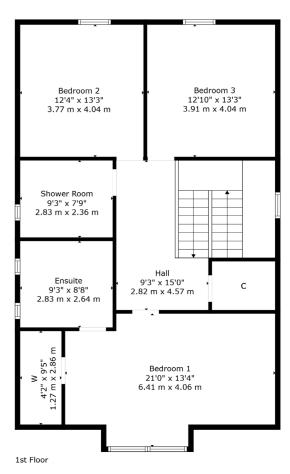

The upper level hosts a broad landing, two similarly sized bedrooms to the rear, a shower room, whilst to the front of the property is the principal bedroom with inbuilt storage and en-suite bathroom.