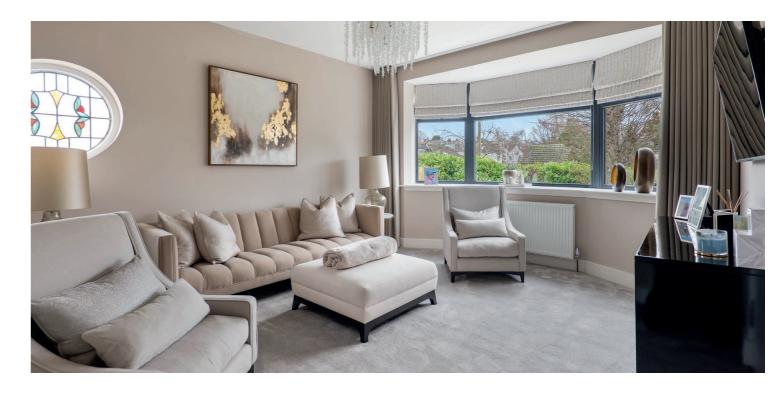

The accommodation in brief: long entrance hallway with large storage cupboard off and staircase leading to upper level, formal lounge to the front with bay window, bedroom 5 / office to the side, bedroom 4 to the front and the open plan kitchen / living to the rear with bi-fold doors. Also on the ground floor is a beautiful contemporary bathroom and a utility room with door to garden.