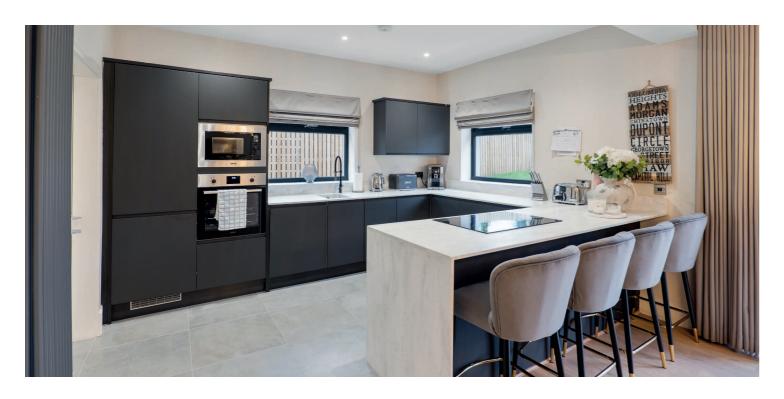

## 2 | PUBLIC ROOMS

An incredible detached property, which has been stripped back and almost built from new, now providing spacious and flexible family accommodation with a quality finish

Set within an admired location, this traditional detached property has been upgraded, reconfigured and extended, offering generous and flexible accommodation over two main levels, with a quality and modern specification which includes 3 bathrooms (one en-suite), utility room and an impressive full width sitting / dining / kitchen area which leads directly on the gardens via wide bi-folding doors.

The accommodation in brief: long entrance hallway with large storage cupboard off and staircase leading to upper level, formal lounge to the front with bay window, bedroom 5 / office to the side, bedroom 4 to the front and the open plan kitchen / living to the rear with bi-fold doors. Also on the ground floor is a beautiful contemporary bathroom and a utility room with door to garden.