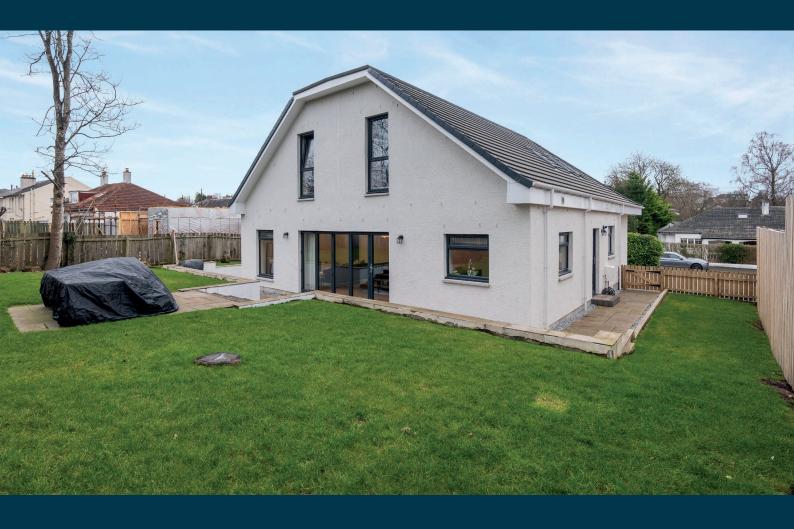

The property has a system of gas fired central heating, double glazed windows/doors and is finished with fresh modern tones throughout. The garden grounds have been thoughtfully landscaped, enjoying privacy to the rear with Indian stone paving and a patio area which is ideal for outside dining.