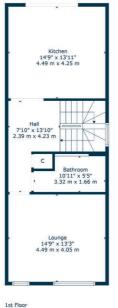

Bedroom 4 14'9" x 8'11" 4.49 m x 2.73 m

2nd Floor

Sat Nav: 7 Greenknowe Court, Glasgow, G43 1FW

SS4927

\*All measurements and distances are approximate.
Floorplans are for illustration purposes and may
not be to scale.