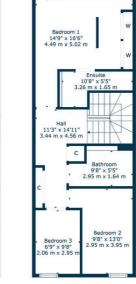

Bedroom 4 14'9" x 8'11" 4.49 m x 2.73 m

2nd Floor

Sat Nav: 7 Greenknowe Court, Glasgow, G43 1FW

SS4927

\*All measurements and distances are approximate.
Floorplans are for illustration purposes and may
not be to scale.