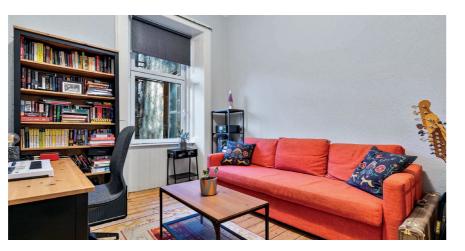

# 2 | BEDROOMS1 | BATHROOM1 | PUBLIC ROOM

Occupying a unique main door position within an attractive blonde sandstone building, a beautifully presented two bedroom flat retaining some wonderful original features and impressive dimensions.

- Main door flat
- Large living room
- Two double bedrooms
- Dining sized kitchen
- Exceptionally spacious reception hall
- Extensive storage in four large cupboards
- Amazing original features
- Gas central heating, full double glazing (sash & case to front)