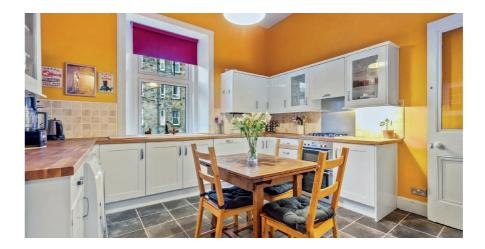

# 2 | BEDROOMS1 | BATHROOM1 | PUBLIC ROOM

Occupying a unique main door position within an attractive blonde sandstone building, a beautifully presented two bedroom flat retaining some wonderful original features and impressive dimensions.

- Main door flat
- Large living room
- Two double bedrooms
- Dining sized kitchen
- Exceptionally spacious reception hall
- Extensive storage in four large cupboards
- Amazing original features
- Gas central heating, full double glazing (sash & case to front)