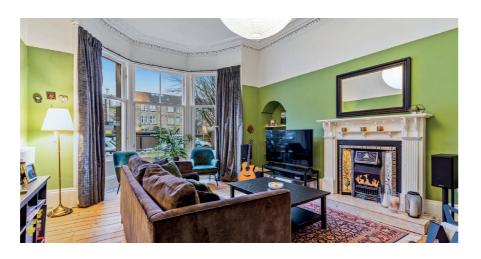

# 2 | BEDROOMS1 | BATHROOM1 | PUBLIC ROOM

Occupying a unique main door position within an attractive blonde sandstone building, a beautifully presented two bedroom flat retaining some wonderful original features and impressive dimensions.

- Main door flat
- Large living room
- Two double bedrooms
- Dining sized kitchen
- Exceptionally spacious reception hall
- Extensive storage in four large cupboards
- Amazing original features
- Gas central heating, full double glazing (sash & case to front)