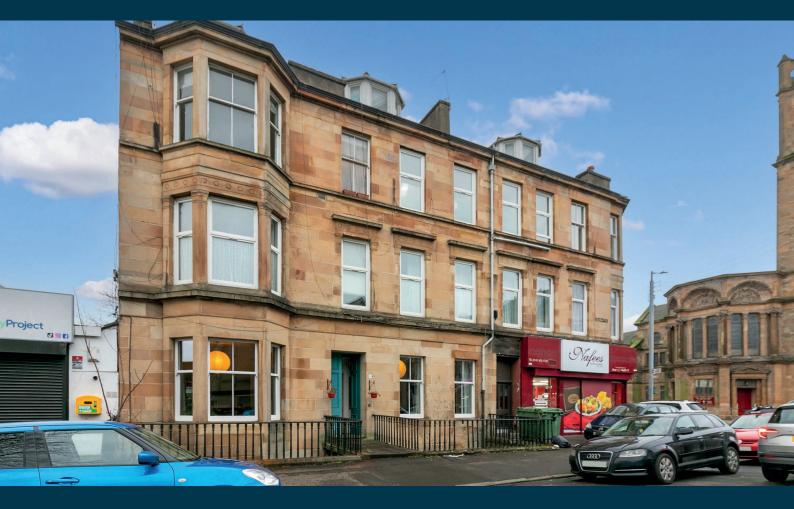

## **59 GLENAPP STREET** POLLOKSHIELDS

www.corumproperty.co.uk

# 2 | BEDROOMS1 | BATHROOM1 | PUBLIC ROOM

Occupying a unique main door position within an attractive blonde sandstone building, a beautifully presented two bedroom flat retaining some wonderful original features and impressive dimensions.

- Main door flat
- Large living room
- Two double bedrooms
- Dining sized kitchen
- Exceptionally spacious reception hall
- Extensive storage in four large cupboards
- Amazing original features
- Gas central heating, full double glazing (sash & case to front)