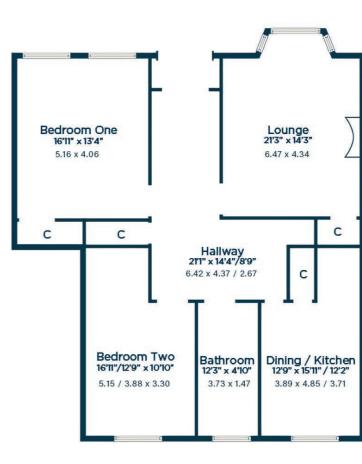

# 2 | BEDROOMS1 | BATHROOM1 | PUBLIC ROOM

Occupying a unique main door position within an attractive blonde sandstone building, a beautifully presented two bedroom flat retaining some wonderful original features and impressive dimensions.

- Main door flat
- Large living room
- Two double bedrooms
- Dining sized kitchen
- Exceptionally spacious reception hall
- Extensive storage in four large cupboards
- Amazing original features
- Gas central heating, full double glazing (sash & case to front)

#### SS4937

\*All measurements and distances are approximate. Floorplans are for illustration purposes and may not be to scale.

For the full home report visit **www.corumproperty.co.uk** 