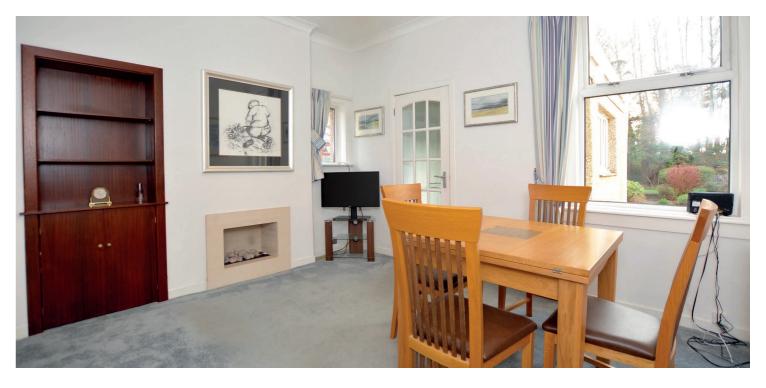

Features and benefits include a modern fitted kitchen, quality four piece bathroom, double glazing, alarm system, extensive storage/wardrobe space and gas central heating with a 'Vaillant' boiler.

In summary the accommodation extends to, on the ground floor, a vestibule, reception hallway, four piece bow windowed lounge, dining/sitting room, fitted kitchen and two bedrooms (one with three piece en-suite shower room). Upstairs there are two further double bedrooms and a four piece bathroom.