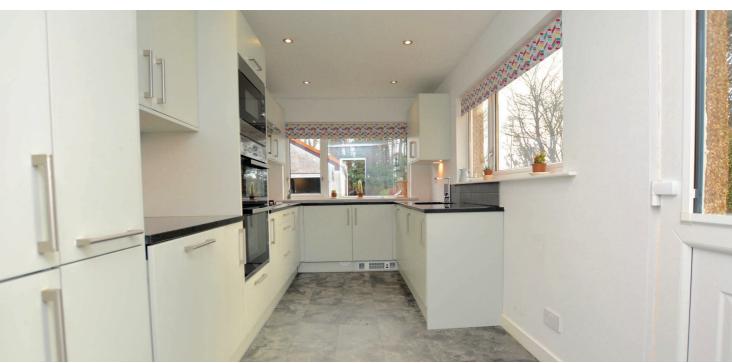

Features and benefits include a modern fitted kitchen, quality four piece bathroom, double glazing, alarm system, extensive storage/wardrobe space and gas central heating with a 'Vaillant' boiler.

In summary the accommodation extends to, on the ground floor, a vestibule, reception hallway, four piece bow windowed lounge, dining/sitting room, fitted kitchen and two bedrooms (one with three piece en-suite shower room). Upstairs there are two further double bedrooms and a four piece bathroom.