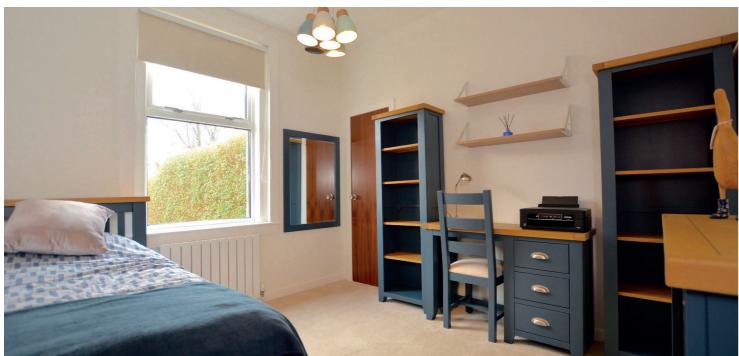

Features and benefits include a modern fitted kitchen, quality four piece bathroom, double glazing, alarm system, extensive storage/wardrobe space and gas central heating with a 'Vaillant' boiler.

In summary the accommodation extends to, on the ground floor, a vestibule, reception hallway, four piece bow windowed lounge, dining/sitting room, fitted kitchen and two bedrooms (one with three piece en-suite shower room). Upstairs there are two further double bedrooms and a four piece bathroom.