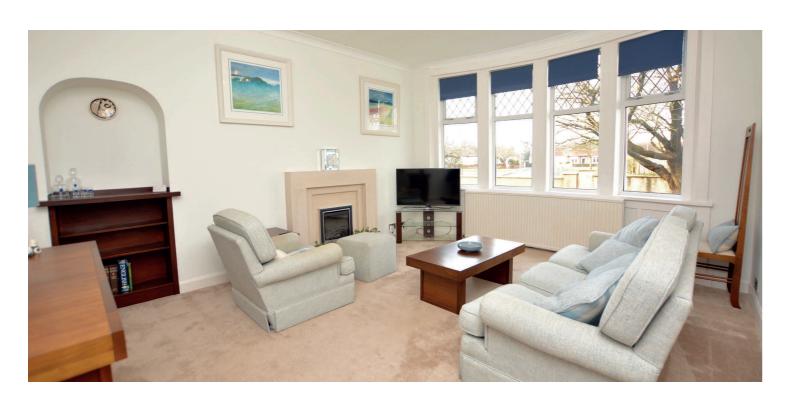

Features and benefits include a modern fitted kitchen, quality four piece bathroom, double glazing, alarm system, extensive storage/wardrobe space and gas central heating with a 'Vaillant' boiler.

In summary the accommodation extends to, on the ground floor, a vestibule, reception hallway, four piece bow windowed lounge, dining/sitting room, fitted kitchen and two bedrooms (one with three piece en-suite shower room). Upstairs there are two further double bedrooms and a four piece bathroom.