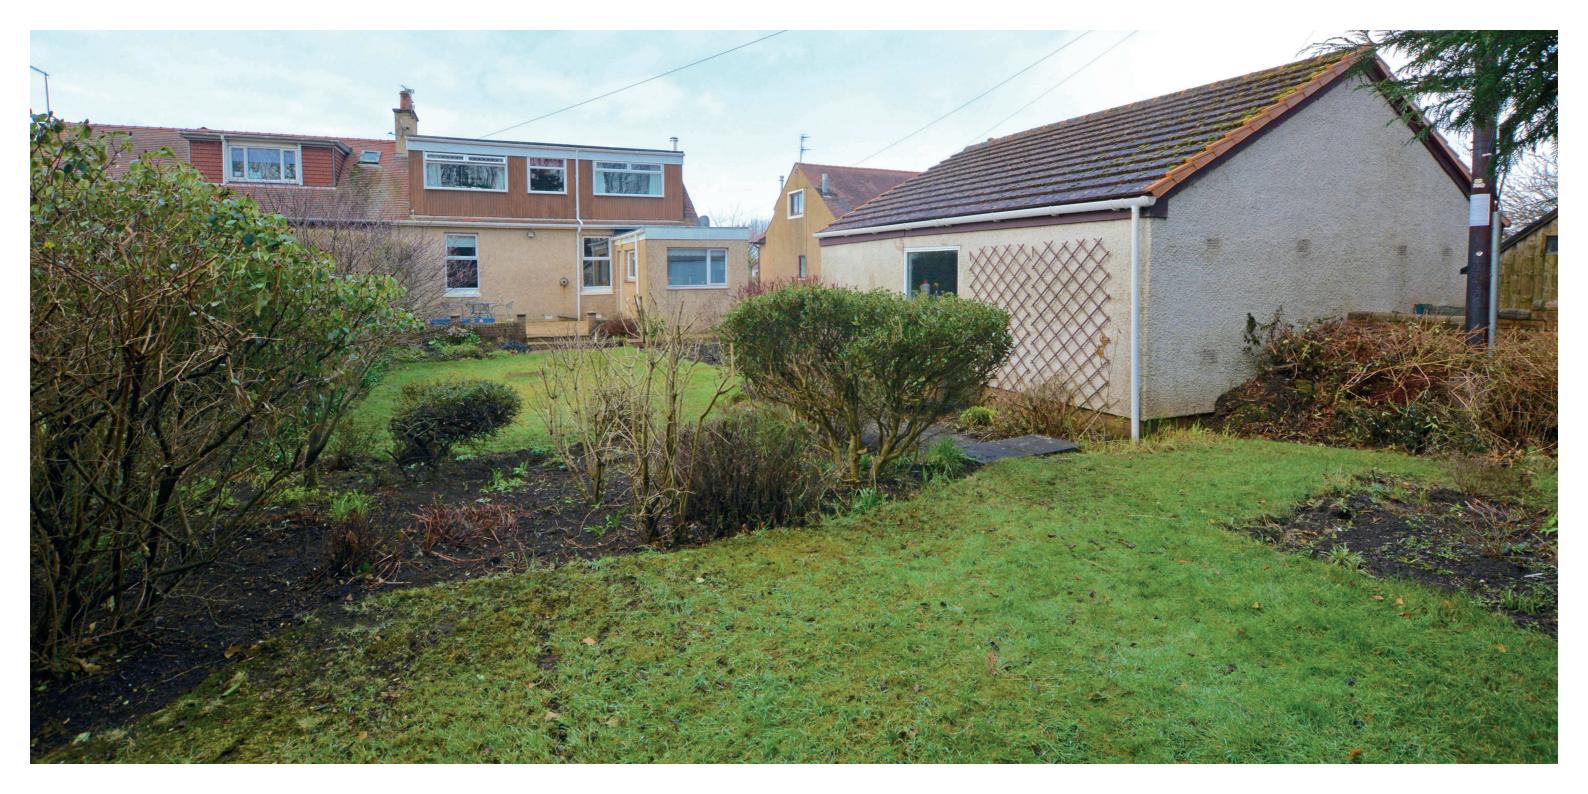

Externally the front garden is laid to lawn with a driveway to the side providing off street parking for several vehicles and culminating in the garage (power and lighting). The rear garden is predominantly laid to lawn with patio area and well stocked shrubbery borders.