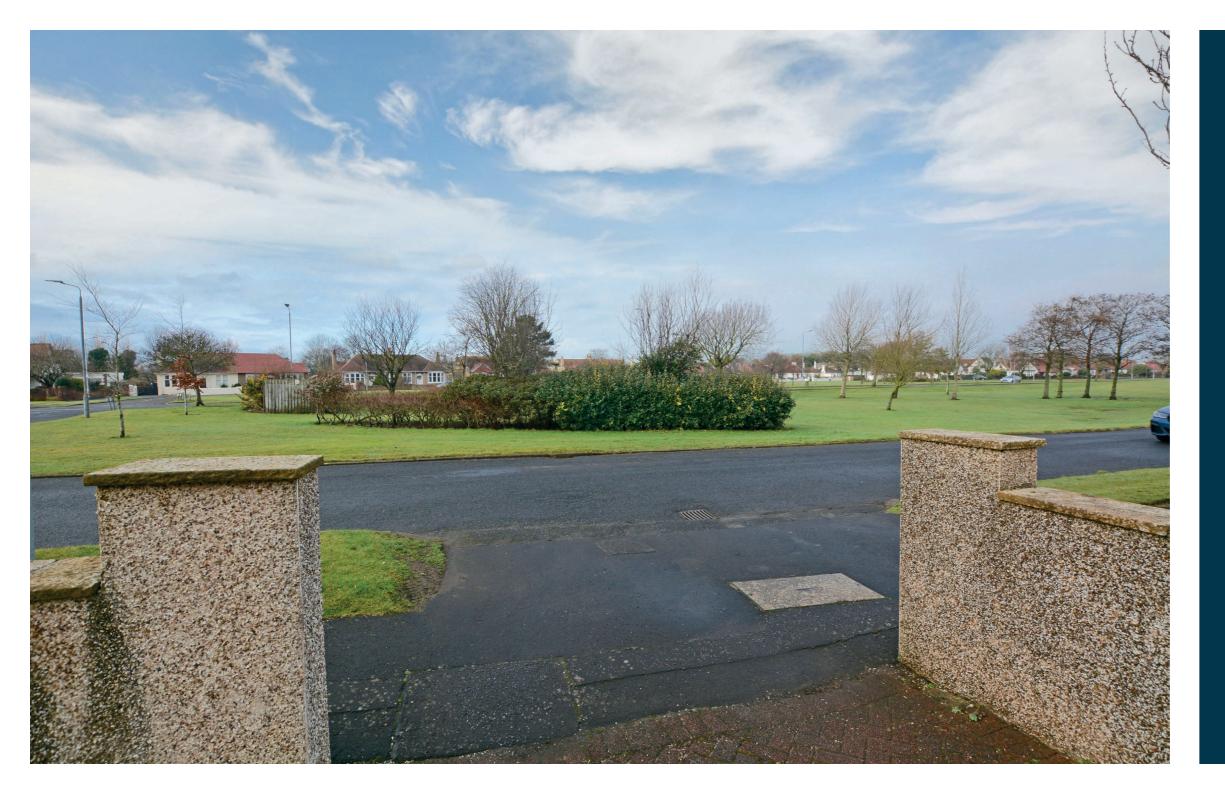

Number 59 is a traditional semi-detached chalet bungalow which enjoys a lovely outlook to the front over a common green and provides well proportioned accommodation suited to a range of purchasers including families and in particular clients looking for predominantly all on the level living within a first class residential area.

Fullarton Crescent has long been regarded as one of Troon's premier and most sought after addresses within close to proximity to the town centre and and therefore benefiting from a wide range of amenities including a mainline rail link to Ayr and Glasgow. In addition the property is located close to several golf courses including Royal Troon, most recently host to the Open Championship in July 2024.