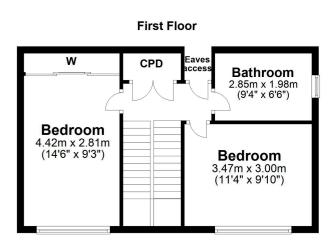

Features and benefits include a modern fitted kitchen, quality four piece bathroom, double glazing, alarm system, extensive storage/wardrobe space and gas central heating with a 'Vaillant' boiler.

In summary the accommodation extends to, on the ground floor, a vestibule, reception hallway, four piece bow windowed lounge, dining/sitting room, fitted kitchen and two bedrooms (one with three piece en-suite shower room). Upstairs there are two further double bedrooms and a four piece bathroom.