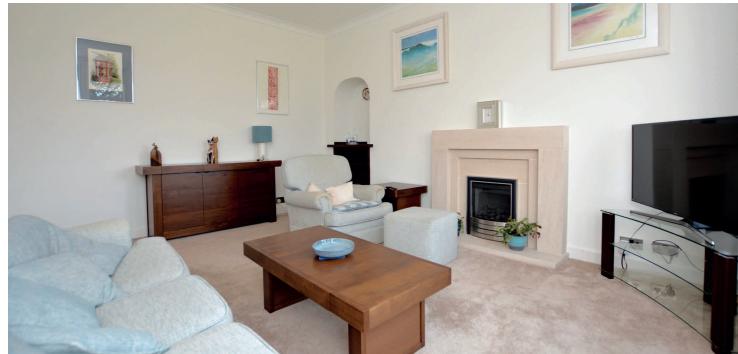

Features and benefits include a modern fitted kitchen, quality four piece bathroom, double glazing, alarm system, extensive storage/wardrobe space and gas central heating with a 'Vaillant' boiler.

In summary the accommodation extends to, on the ground floor, a vestibule, reception hallway, four piece bow windowed lounge, dining/sitting room, fitted kitchen and two bedrooms (one with three piece en-suite shower room). Upstairs there are two further double bedrooms and a four piece bathroom.