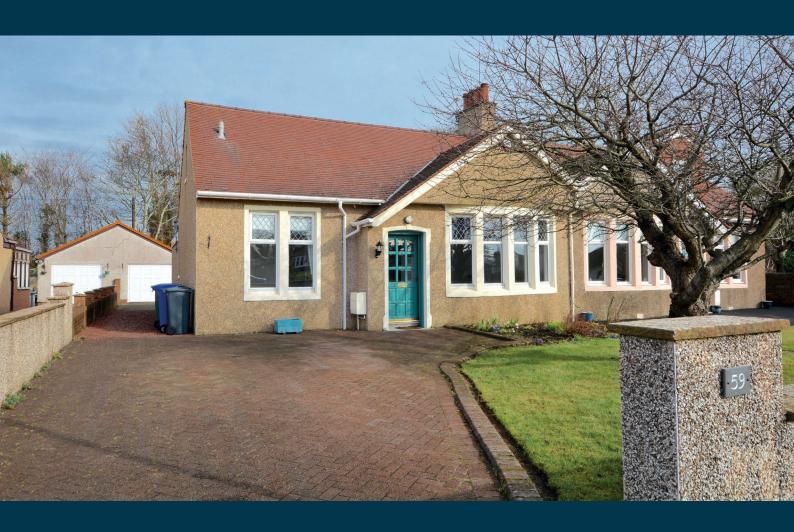

## **59 FULLARTON CRESCENT**

TROON

www.corumproperty.co.uk

- 4 | BEDROOMS
- 2 | BATHROOMS
- 2 | PUBLIC ROOMS

A well presented traditional semi-detached chalet bungalow suited to a wide range of purchasers and set in generous gardens within one of Troon's most sought after addresses.

Number 59 is a traditional semi-detached chalet bungalow which enjoys a lovely outlook to the front over a common green and provides well proportioned accommodation suited to a range of purchasers including families and in particular clients looking for predominantly all on the level living within a first class residential area.

Externally the front garden is laid to lawn with a driveway to the side providing off street parking for several vehicles and culminating in the garage (power and lighting). The rear garden is predominantly laid to lawn with patio area and well stocked shrubbery borders.