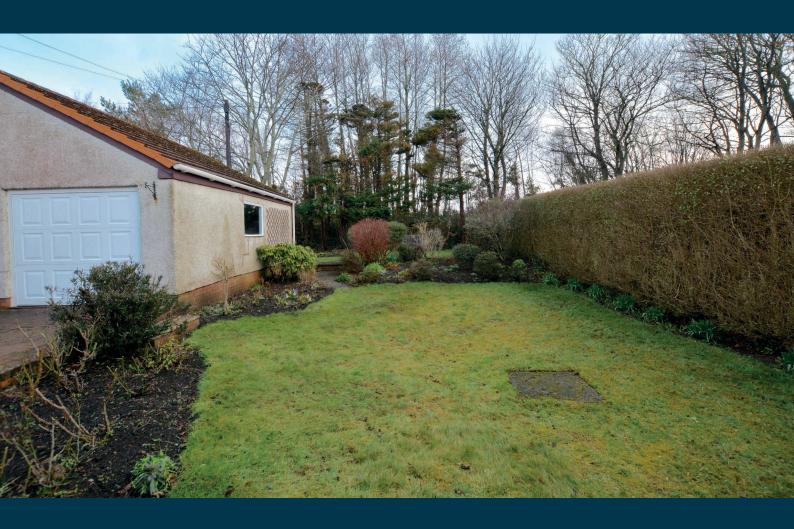

Externally the front garden is laid to lawn with a driveway to the side providing off street parking for several vehicles and culminating in the garage (power and lighting). The rear garden is predominantly laid to lawn with patio area and well stocked shrubbery borders.