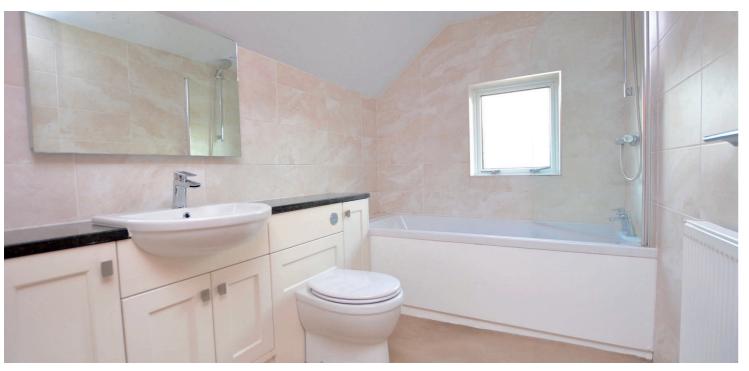

Features and benefits include a modern fitted kitchen, quality four piece bathroom, double glazing, alarm system, extensive storage/wardrobe space and gas central heating with a 'Vaillant' boiler.

In summary the accommodation extends to, on the ground floor, a vestibule, reception hallway, four piece bow windowed lounge, dining/sitting room, fitted kitchen and two bedrooms (one with three piece en-suite shower room). Upstairs there are two further double bedrooms and a four piece bathroom.