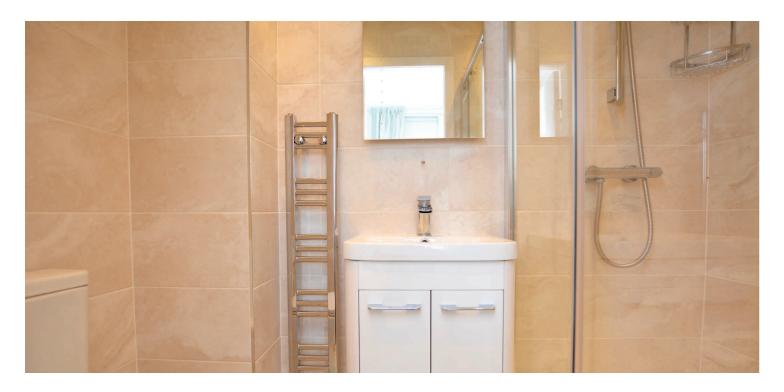

Features and benefits include a modern fitted kitchen, quality four piece bathroom, double glazing, alarm system, extensive storage/wardrobe space and gas central heating with a 'Vaillant' boiler.

In summary the accommodation extends to, on the ground floor, a vestibule, reception hallway, four piece bow windowed lounge, dining/sitting room, fitted kitchen and two bedrooms (one with three piece en-suite shower room). Upstairs there are two further double bedrooms and a four piece bathroom.