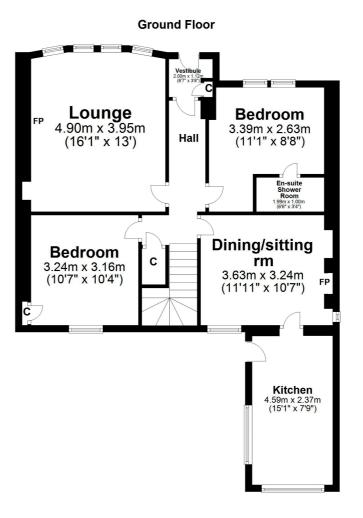

Features and benefits include a modern fitted kitchen, quality four piece bathroom, double glazing, alarm system, extensive storage/wardrobe space and gas central heating with a 'Vaillant' boiler.

In summary the accommodation extends to, on the ground floor, a vestibule, reception hallway, four piece bow windowed lounge, dining/sitting room, fitted kitchen and two bedrooms (one with three piece en-suite shower room). Upstairs there are two further double bedrooms and a four piece bathroom.

Externally the front garden is laid to lawn with a driveway to the side providing off street parking for several vehicles and culminating in the garage (power and lighting). The rear garden is predominantly laid to lawn with patio area and well stocked shrubbery borders.