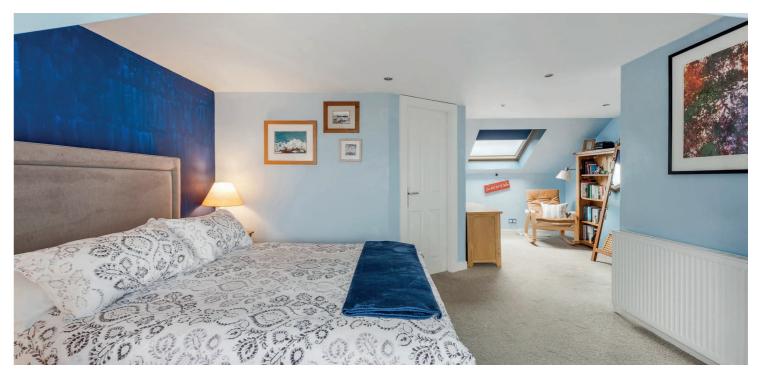

In more detail, the internal accommodation extends to an entrance porch with a storm door protecting the stairs leading to the inner front door, a hallway with under stairs storage and stairs leading to the upper floor, a spacious lounge with a feature fireplace, a double bedroom, a fully tiled shower room suite and a dining kitchen with ample wall and base units and a separate utility room. On the upper floor there is a single bedroom, currently utilised as a dressing room with a walk-in wardrobe and additional fitted wardrobe space, and a large master bedroom with an en suite shower room.