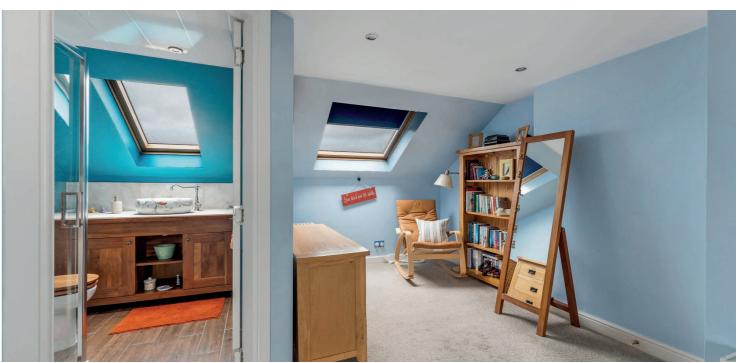

In more detail, the internal accommodation extends to an entrance porch with a storm door protecting the stairs leading to the inner front door, a hallway with under stairs storage and stairs leading to the upper floor, a spacious lounge with a feature fireplace, a double bedroom, a fully tiled shower room suite and a dining kitchen with ample wall and base units and a separate utility room. On the upper floor there is a single bedroom, currently utilised as a dressing room with a walk-in wardrobe and additional fitted wardrobe space, and a large master bedroom with an en suite shower room.