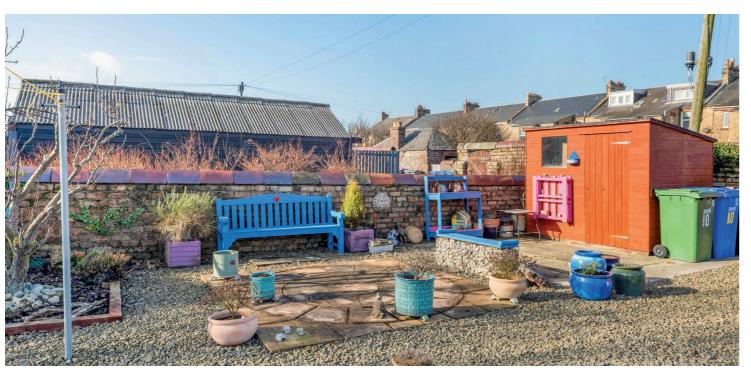

Externally there is off road parking at the side and gated access round to the garden area. Number 10b had the rear left portion of the large garden area, with decorative aggregate, gated access out to the lane at the rear, decorative shrubs and patio areas.