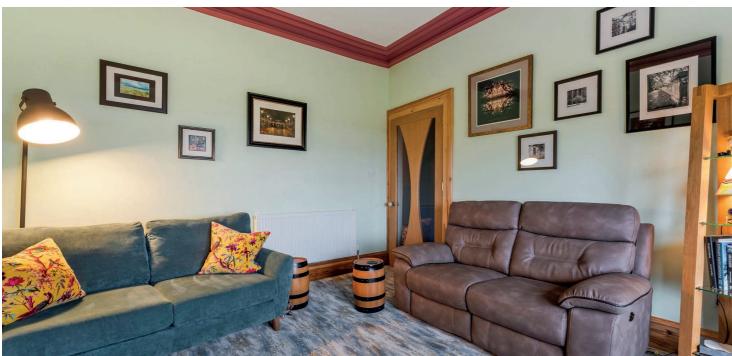

In more detail, the internal accommodation extends to an entrance porch with a storm door protecting the stairs leading to the inner front door, a hallway with under stairs storage and stairs leading to the upper floor, a spacious lounge with a feature fireplace, a double bedroom, a fully tiled shower room suite and a dining kitchen with ample wall and base units and a separate utility room. On the upper floor there is a single bedroom, currently utilised as a dressing room with a walk-in wardrobe and additional fitted wardrobe space, and a large master bedroom with an en suite shower room.