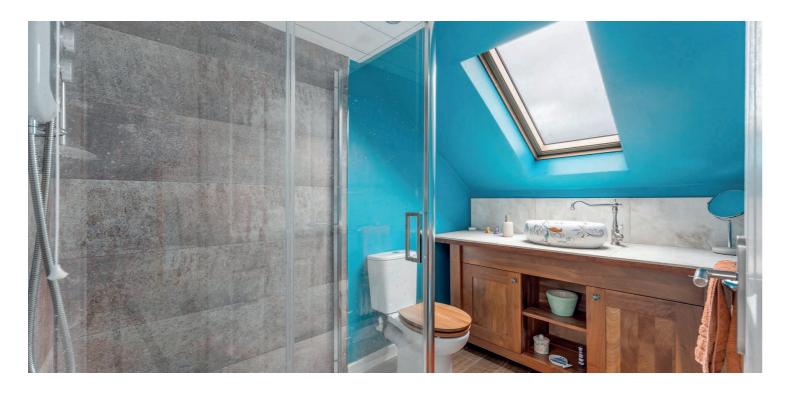

In more detail, the internal accommodation extends to an entrance porch with a storm door protecting the stairs leading to the inner front door, a hallway with under stairs storage and stairs leading to the upper floor, a spacious lounge with a feature fireplace, a double bedroom, a fully tiled shower room suite and a dining kitchen with ample wall and base units and a separate utility room. On the upper floor there is a single bedroom, currently utilised as a dressing room with a walk-in wardrobe and additional fitted wardrobe space, and a large master bedroom with an en suite shower room.