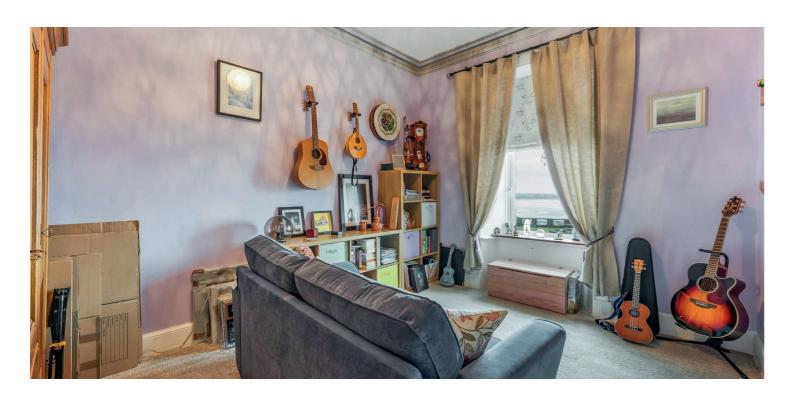

In more detail, the internal accommodation extends to an entrance porch with a storm door protecting the stairs leading to the inner front door, a hallway with under stairs storage and stairs leading to the upper floor, a spacious lounge with a feature fireplace, a double bedroom, a fully tiled shower room suite and a dining kitchen with ample wall and base units and a separate utility room. On the upper floor there is a single bedroom, currently utilised as a dressing room with a walk-in wardrobe and additional fitted wardrobe space, and a large master bedroom with an en suite shower room.