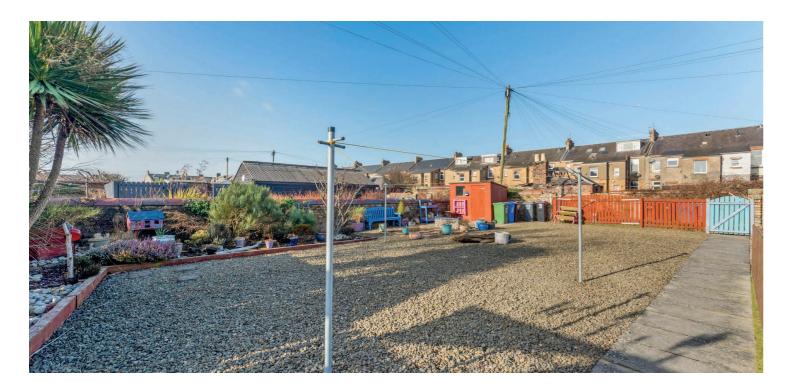

Externally there is off road parking at the side and gated access round to the garden area. Number 10b had the rear left portion of the large garden area, with decorative aggregate, gated access out to the lane at the rear, decorative shrubs and patio areas.