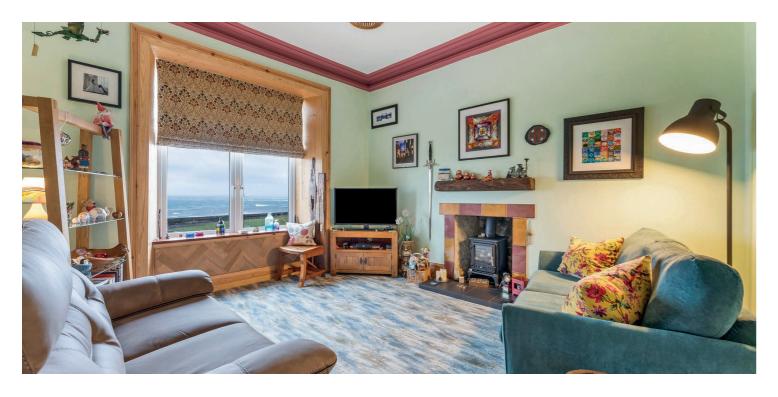

In more detail, the internal accommodation extends to an entrance porch with a storm door protecting the stairs leading to the inner front door, a hallway with under stairs storage and stairs leading to the upper floor, a spacious lounge with a feature fireplace, a double bedroom, a fully tiled shower room suite and a dining kitchen with ample wall and base units and a separate utility room. On the upper floor there is a single bedroom, currently utilised as a dressing room with a walk-in wardrobe and additional fitted wardrobe space, and a large master bedroom with an en suite shower room.