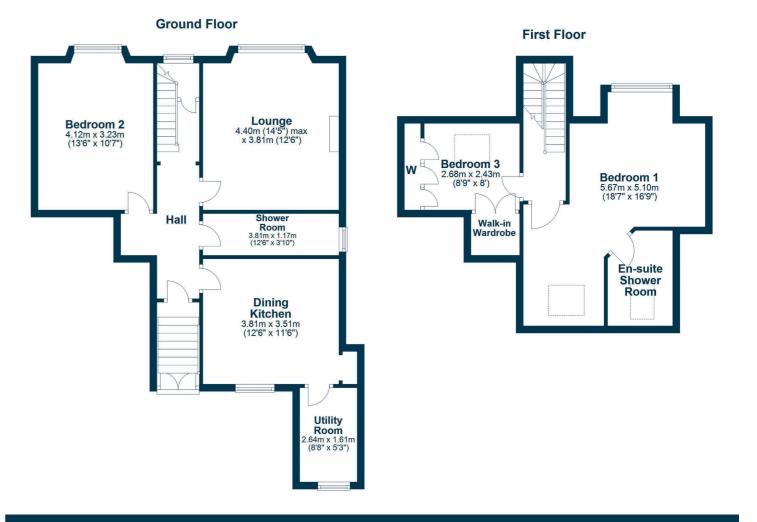

In more detail, the internal accommodation extends to an entrance porch with a storm door protecting the stairs leading to the inner front door, a hallway with under stairs storage and stairs leading to the upper floor, a spacious lounge with a feature fireplace, a double bedroom, a fully tiled shower room suite and a dining kitchen with ample wall and base units and a separate utility room. On the upper floor there is a single bedroom, currently utilised as a dressing room with a walk-in wardrobe and additional fitted wardrobe space, and a large master bedroom with an en suite shower room.