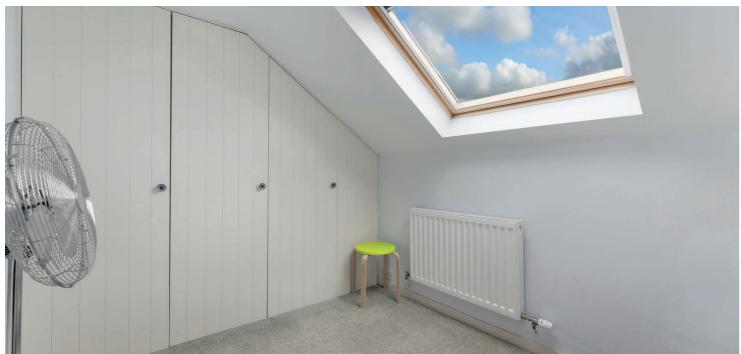

In more detail, the internal accommodation extends to an entrance porch with a storm door protecting the stairs leading to the inner front door, a hallway with under stairs storage and stairs leading to the upper floor, a spacious lounge with a feature fireplace, a double bedroom, a fully tiled shower room suite and a dining kitchen with ample wall and base units and a separate utility room. On the upper floor there is a single bedroom, currently utilised as a dressing room with a walk-in wardrobe and additional fitted wardrobe space, and a large master bedroom with an en suite shower room.