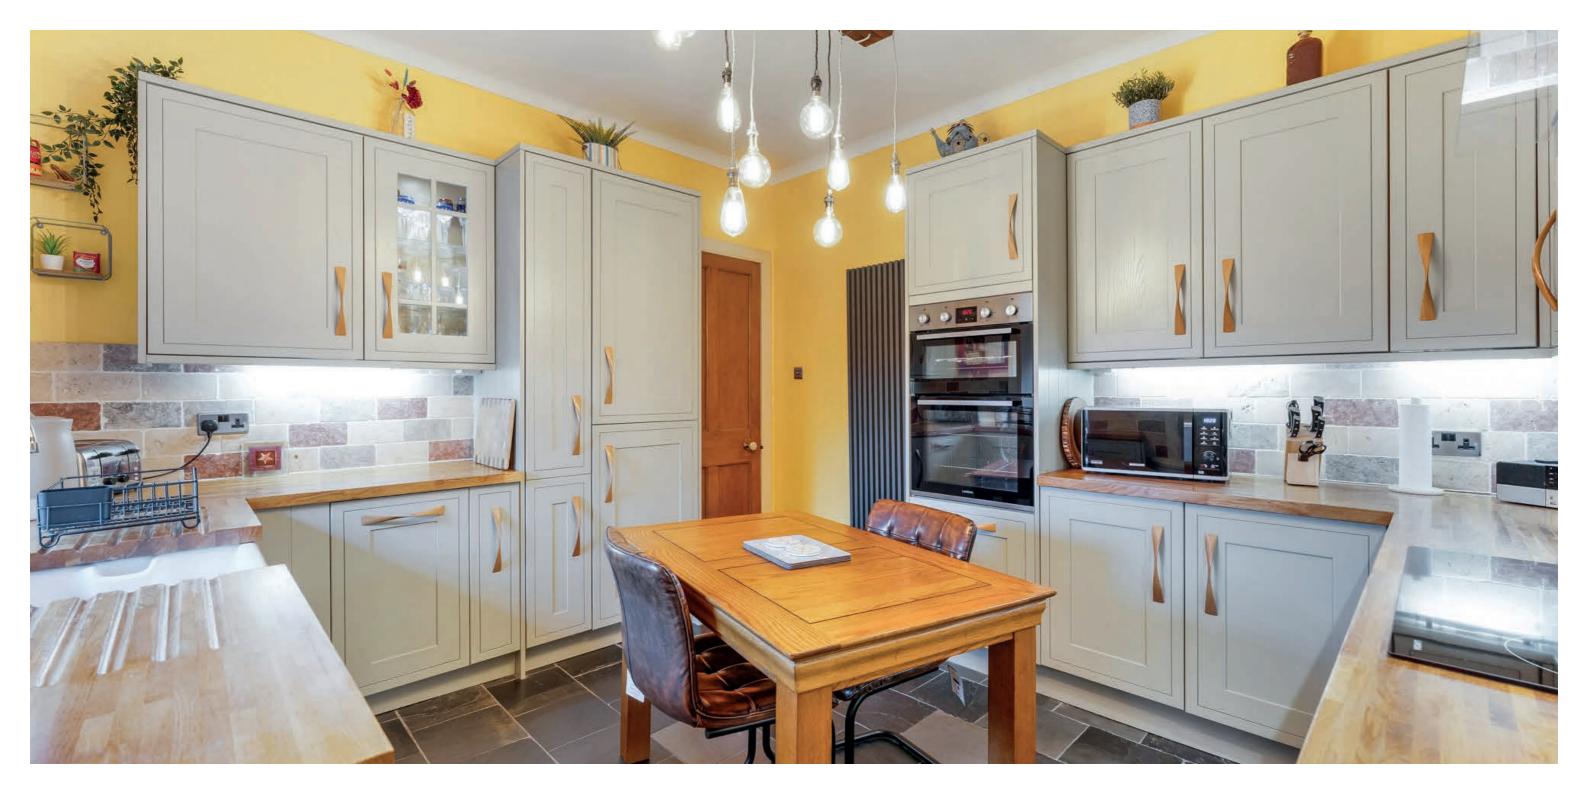

10b Titchfield Road is an excellent example of a spacious upper apartment, offering ample and flexible accommodation that will suit a range of purchasers. This fantastic home offers a perfect blend of traditional features and luxury finishes, with a gorgeous shower room and separate en suite, a wood burning stove in the lounge, a quality fitted dining kitchen, gas central heating and pristine decor throughout. There are private gardens to the side with off road parking, and a private rear garden area, with vehicular access from the lane. The property has gorgeous open views across the Firth of Clyde from both floors and is within walking distance of local shops, restaurants, supermarkets, schools and transport links.

In more detail, the internal accommodation extends to an entrance porch with a storm door protecting the stairs leading to the inner front door, a hallway with under stairs storage and stairs leading to the upper floor, a spacious lounge with a feature fireplace, a double bedroom, a fully tiled shower room suite and a dining kitchen with ample wall and base units and a separate utility room. On the upper floor there is a single bedroom, currently utilised as a dressing room with a walk-in wardrobe and additional fitted wardrobe space, and a large master bedroom with an en suite shower room.