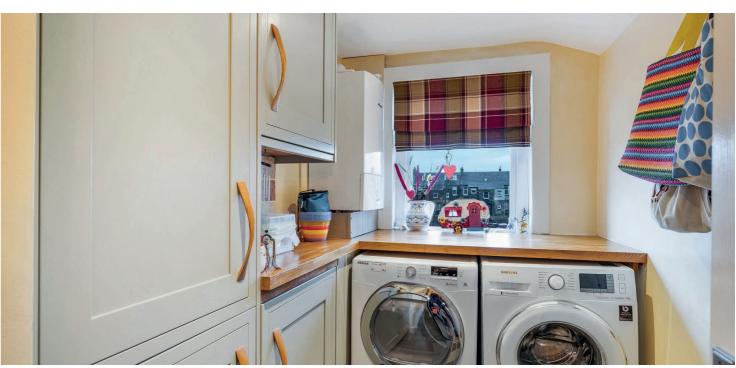

In more detail, the internal accommodation extends to an entrance porch with a storm door protecting the stairs leading to the inner front door, a hallway with under stairs storage and stairs leading to the upper floor, a spacious lounge with a feature fireplace, a double bedroom, a fully tiled shower room suite and a dining kitchen with ample wall and base units and a separate utility room. On the upper floor there is a single bedroom, currently utilised as a dressing room with a walk-in wardrobe and additional fitted wardrobe space, and a large master bedroom with an en suite shower room.