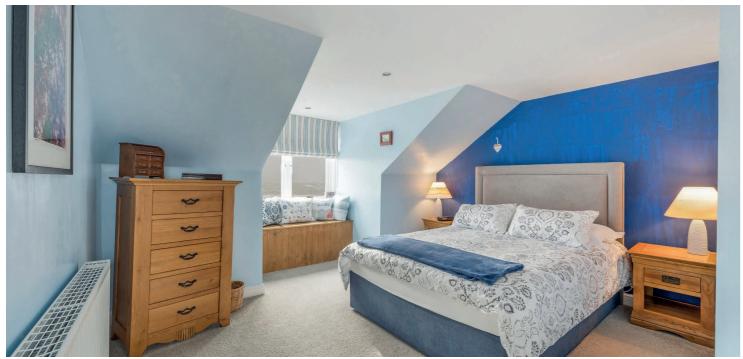

In more detail, the internal accommodation extends to an entrance porch with a storm door protecting the stairs leading to the inner front door, a hallway with under stairs storage and stairs leading to the upper floor, a spacious lounge with a feature fireplace, a double bedroom, a fully tiled shower room suite and a dining kitchen with ample wall and base units and a separate utility room. On the upper floor there is a single bedroom, currently utilised as a dressing room with a walk-in wardrobe and additional fitted wardrobe space, and a large master bedroom with an en suite shower room.