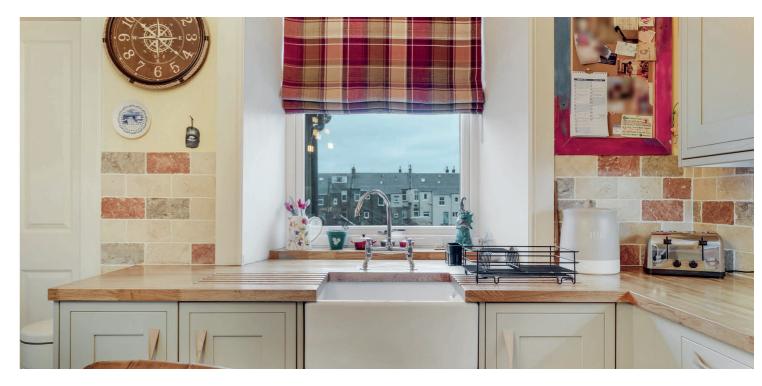

In more detail, the internal accommodation extends to an entrance porch with a storm door protecting the stairs leading to the inner front door, a hallway with under stairs storage and stairs leading to the upper floor, a spacious lounge with a feature fireplace, a double bedroom, a fully tiled shower room suite and a dining kitchen with ample wall and base units and a separate utility room. On the upper floor there is a single bedroom, currently utilised as a dressing room with a walk-in wardrobe and additional fitted wardrobe space, and a large master bedroom with an en suite shower room.