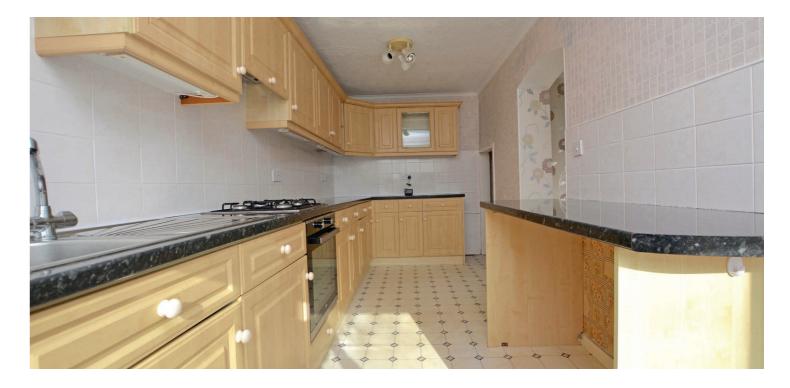

Features and benefits of the property include a fitted kitchen, three piece tiled bathroom, gas central heating with a 'Potterton' boiler housed in the garage, generous storage including a store room on the ground floor, fitted wardrobes in two of the bedrooms and double glazing.

In summary the accommodation extends to, on the ground floor, an entrance vestibule, hallway with two piece wc off, 25' lounge with feature fireplace, dining room and fitted kitchen with door to the rear garden. Upstairs there are three bedrooms and a three piece bathroom.