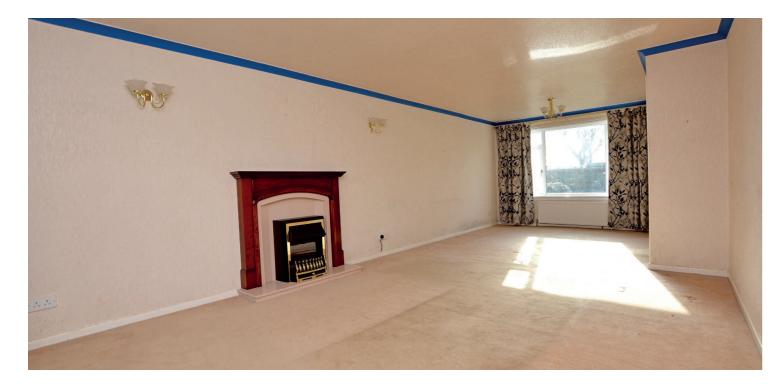

In summary the accommodation extends to, on the ground floor, an entrance vestibule, hallway with two piece wc off, 25' lounge with feature fireplace, dining room and fitted kitchen with door to the rear garden. Upstairs there are three bedrooms and a three piece bathroom.