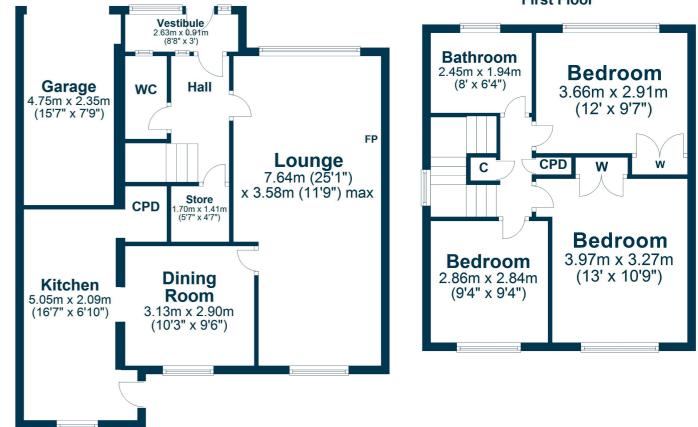

In summary the accommodation extends to, on the ground floor, an entrance vestibule, hallway with two piece wc off, 25' lounge with feature fireplace, dining room and fitted kitchen with door to the rear garden. Upstairs there are three bedrooms and a three piece bathroom.

Externally the front garden is laid to lawn with shrubbery border and driveway to the side culminating in the attached garage. The fully enclosed, south facing rear garden is also laid to lawn with shrubbery borders and slabbed patio.

**Ground Floor** 

Kilwinning provides a range of local amenities including schools, higher education facilities, shops, supermarkets and leisure facilities. The A737 provides good access to the M8 and Glasgow and there is a main line railway station in Kilwinning which provides regular services to Glasgow in the north and Ayr to the south.

## **First Floor**

TR1936 | Sat Nav: 22 Killermont Place, Kilwinning, KA13 6QB For the full home report visit **www.corumproperty.co.uk** \* All measurements and distances are approximate Floorplans are for illustration purposes and may not be to scale.