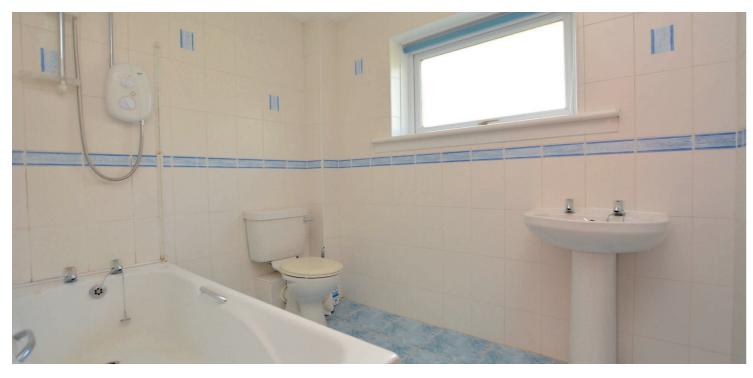

Features and benefits of the property include a fitted kitchen, three piece tiled bathroom, gas central heating with a 'Potterton' boiler housed in the garage, generous storage including a store room on the ground floor, fitted wardrobes in two of the bedrooms and double glazing.

In summary the accommodation extends to, on the ground floor, an entrance vestibule, hallway with two piece wc off, 25' lounge with feature fireplace, dining room and fitted kitchen with door to the rear garden. Upstairs there are three bedrooms and a three piece bathroom.