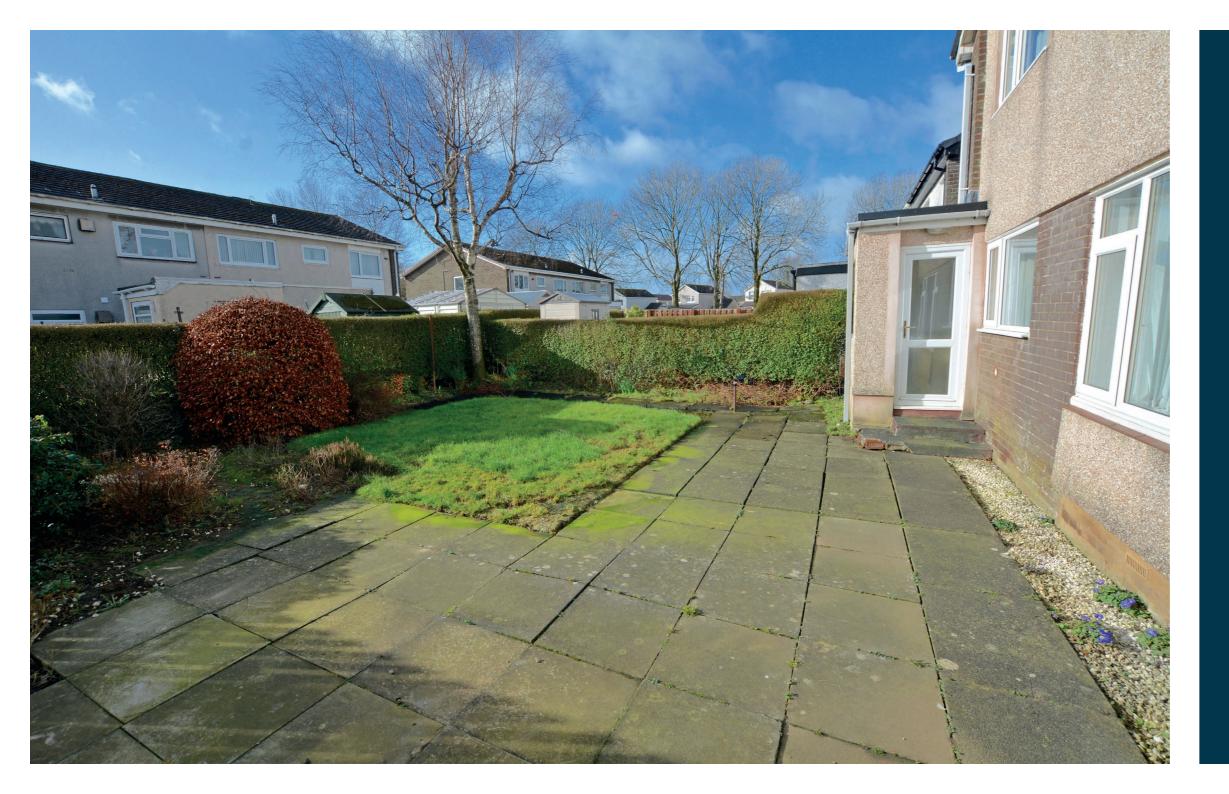

Externally the front garden is laid to lawn with shrubbery border and driveway to the side culminating in the attached garage. The fully enclosed, south facing rear garden is also laid to lawn with shrubbery borders and slabbed patio.