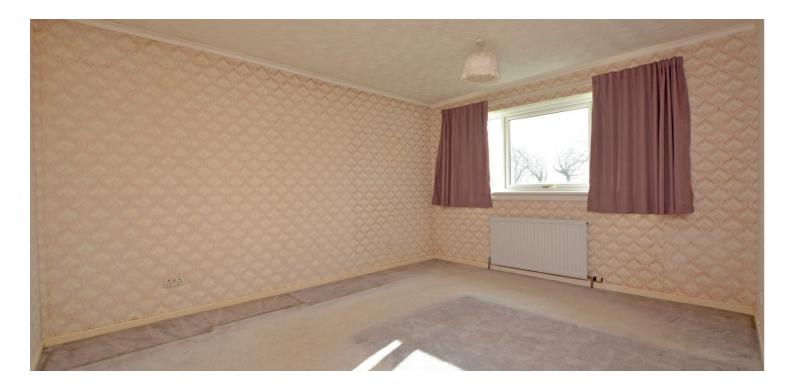

Features and benefits of the property include a fitted kitchen, three piece tiled bathroom, gas central heating with a 'Potterton' boiler housed in the garage, generous storage including a store room on the ground floor, fitted wardrobes in two of the bedrooms and double glazing.

In summary the accommodation extends to, on the ground floor, an entrance vestibule, hallway with two piece wc off, 25' lounge with feature fireplace, dining room and fitted kitchen with door to the rear garden. Upstairs there are three bedrooms and a three piece bathroom.