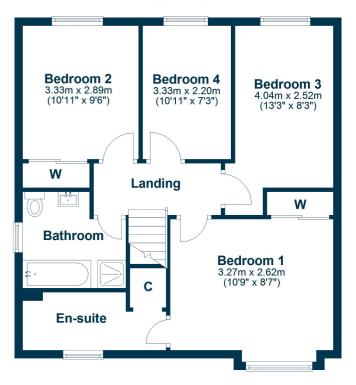

In more detail, the internal accommodation extends to an entrance hallway with a downstairs W.C, a downstairs bedroom/ office, a spacious lounge at the rear with a feature fireplace and French doors out to the rear garden, and a fitted dining kitchen with upgraded units, a storage cupboard and a door out to the garden. On the upper floor there is a master bedroom suite, with fitted wardrobes and an en suite shower room, two further double bedrooms, one with fitted wardrobes, a single bedroom, loft access off the landing and a four piece family bathroom suite with a separate shower cubicle.

**First Floor** 

TR1941 | Sat Nav: 5 Ironfield Lane, Monkton, KA9 2FP For the full home report visit **www.corumproperty.co.uk** \* All measurements and distances are approximate Floorplans are for illustration purposes and may not be to scale.