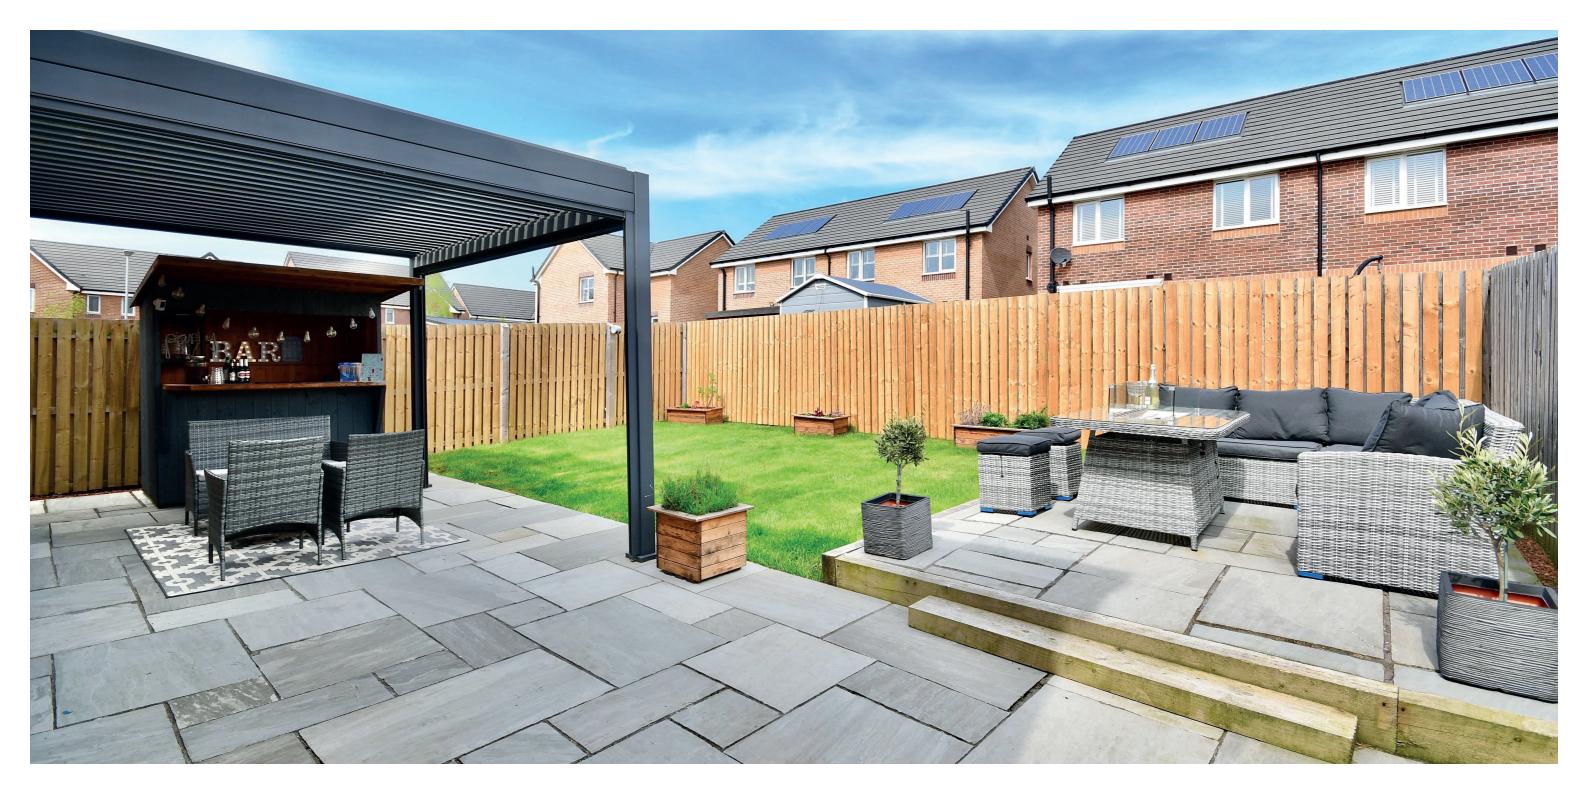

Externally the front garden has a double monoblock driveway leading to the integral garage with remote control electric door, lawn, a mature tree and decorative shrubs. There is gated access at the side round to the fully enclosed garden, with lawn, two patio areas and space to the side.