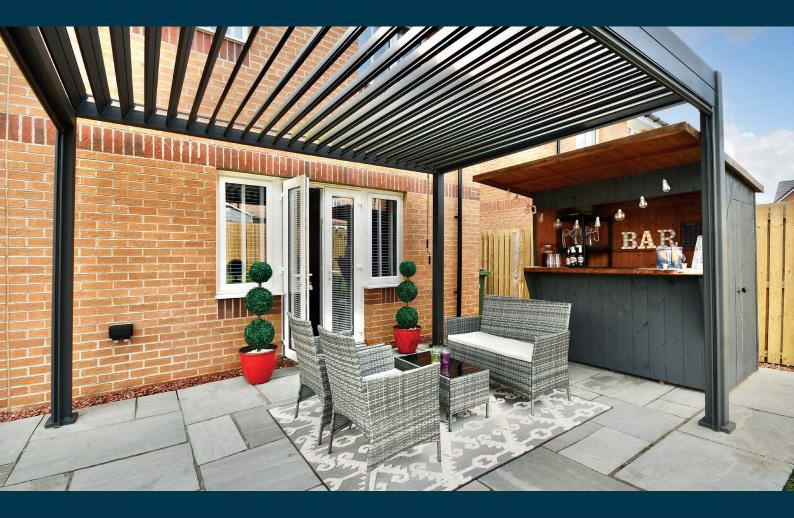

Externally the front garden has a double monoblock driveway leading to the integral garage with remote control electric door, lawn, a mature tree and decorative shrubs. There is gated access at the side round to the fully enclosed garden, with lawn, two patio areas and space to the side.