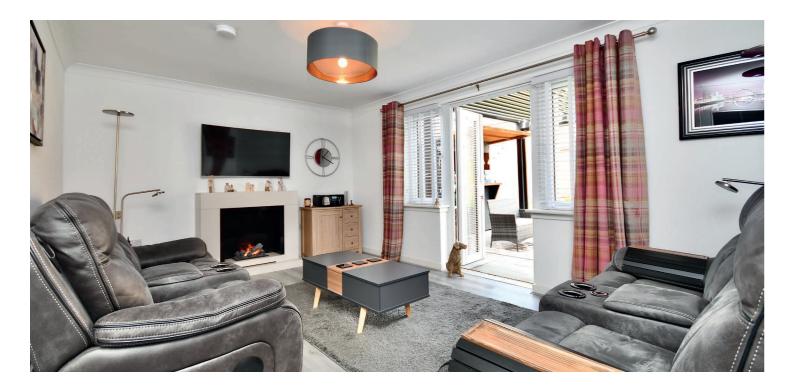

In more detail, the internal accommodation extends to an entrance hallway with a downstairs W.C, a downstairs bedroom/ office, a spacious lounge at the rear with a feature fireplace and French doors out to the rear garden, and a fitted dining kitchen with upgraded units, a storage cupboard and a door out to the garden. On the upper floor there is a master bedroom suite, with fitted wardrobes and an en suite shower room, two further double bedrooms, one with fitted wardrobes, a single bedroom, loft access off the landing and a four piece family bathroom suite with a separate shower cubicle.