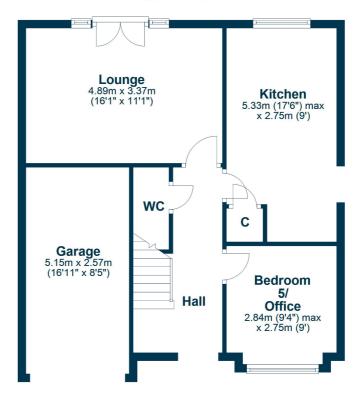

In more detail, the internal accommodation extends to an entrance hallway with a downstairs W.C, a downstairs bedroom/ office, a spacious lounge at the rear with a feature fireplace and French doors out to the rear garden, and a fitted dining kitchen with upgraded units, a storage cupboard and a door out to the garden. On the upper floor there is a master bedroom suite, with fitted wardrobes and an en suite shower room, two further double bedrooms, one with fitted wardrobes, a single bedroom, loft access off the landing and a four piece family bathroom suite with a separate shower cubicle.

**Ground Floor** 

Ironfield Lane is centrally located within the village of Monkton and the village provides a number of local amenities, including an excellent primary school and is a short drive from the towns of Prestwick, Ayr and Troon, all with a comprehensive range of amenities, including retail shopping, mainline rail links and leisure facilities. Prestwick International Airport provides regular flights to destinations throughout Europe and Monkton is ideally situated for access to the A77/M77 road network linking to Glasgow City Centre and beyond.