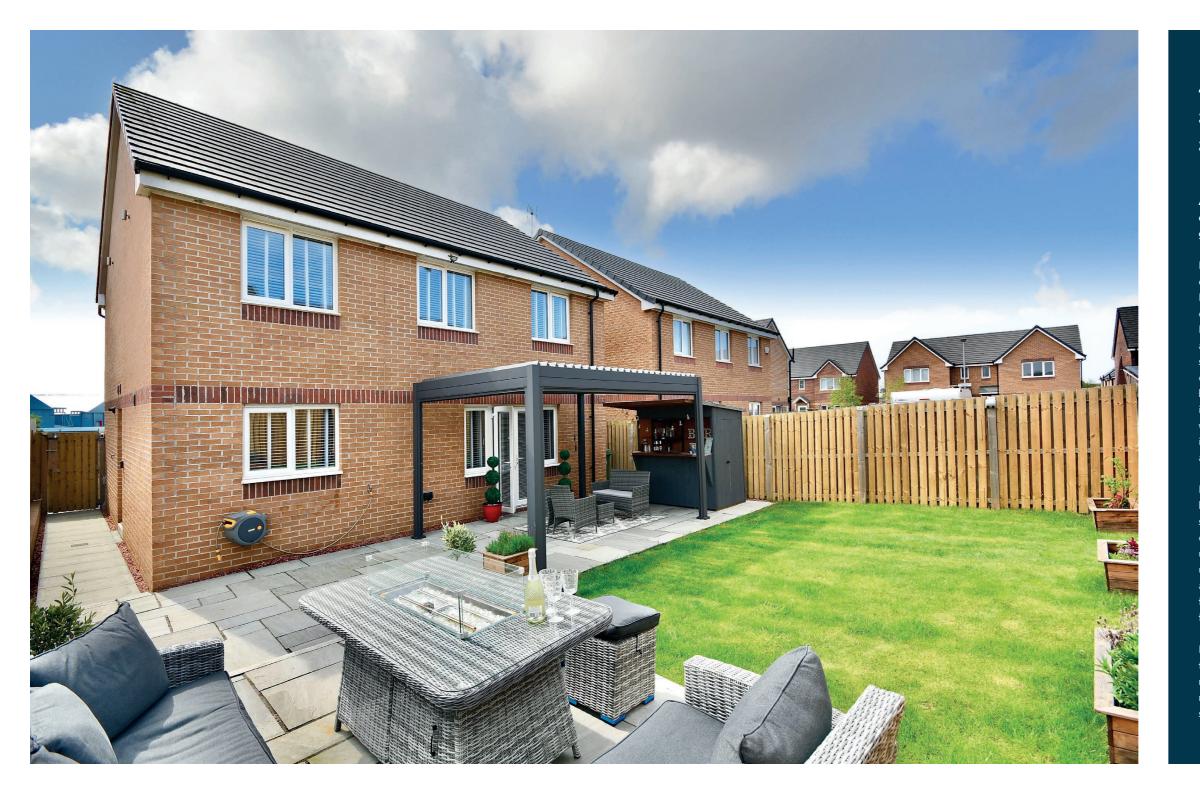

Externally the front garden has a double monoblock driveway leading to the integral garage with remote control electric door, lawn, a mature tree and decorative shrubs. There is gated access at the side round to the fully enclosed garden, with lawn, two patio areas and space to the side.