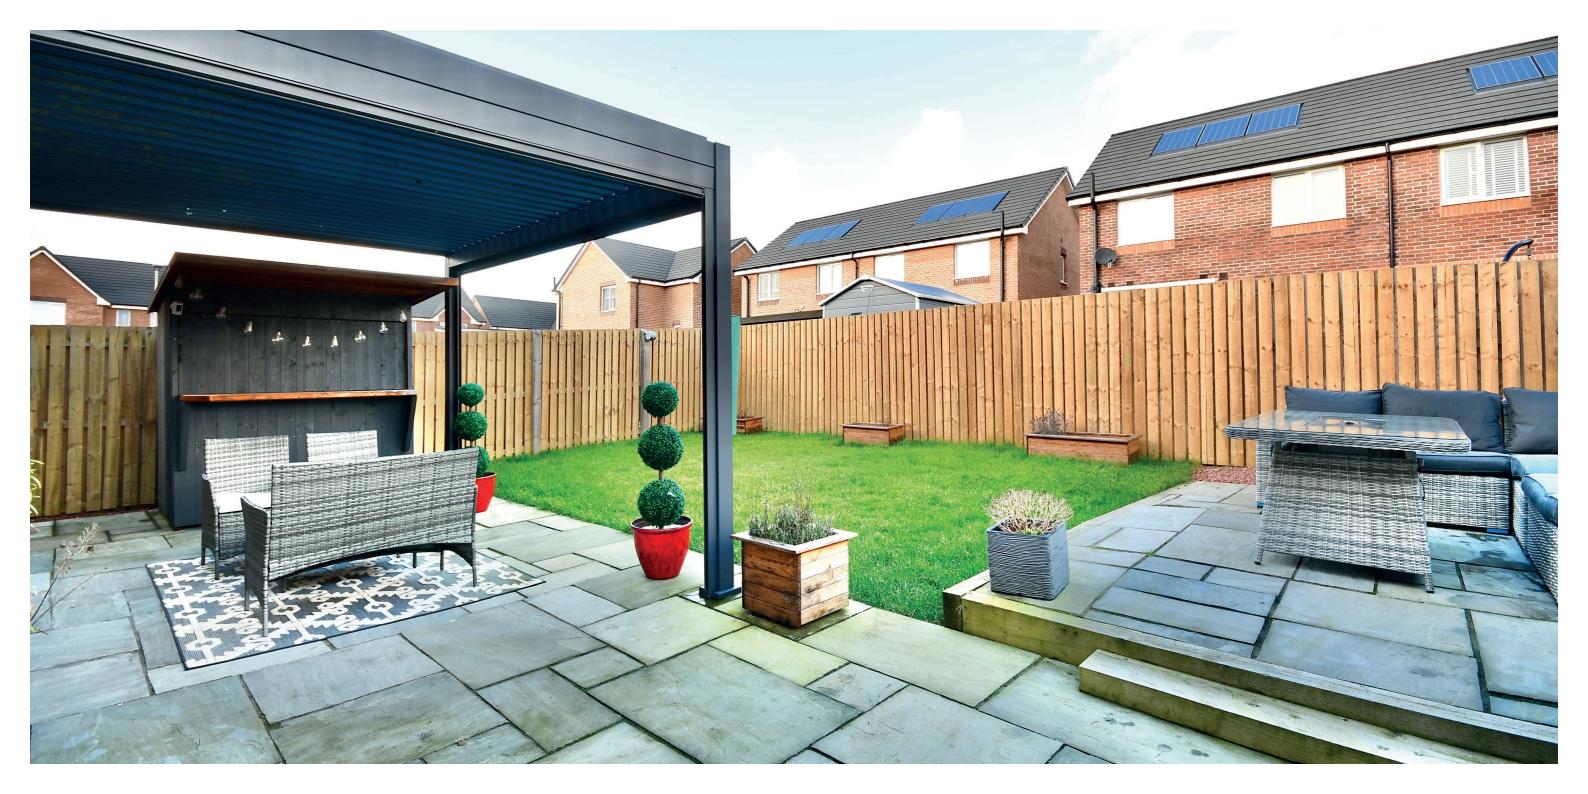

Externally the front garden has a double monoblock driveway leading to the integral garage with remote control electric door, lawn, a mature tree and decorative shrubs. There is gated access at the side round to the fully enclosed garden, with lawn, two patio areas and space to the side.