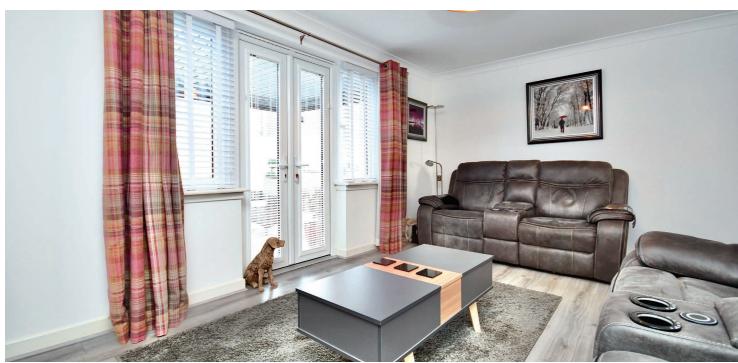

In more detail, the internal accommodation extends to an entrance hallway with a downstairs W.C, a downstairs bedroom/ office, a spacious lounge at the rear with a feature fireplace and French doors out to the rear garden, and a fitted dining kitchen with upgraded units, a storage cupboard and a door out to the garden. On the upper floor there is a master bedroom suite, with fitted wardrobes and an en suite shower room, two further double bedrooms, one with fitted wardrobes, a single bedroom, loft access off the landing and a four piece family bathroom suite with a separate shower cubicle.