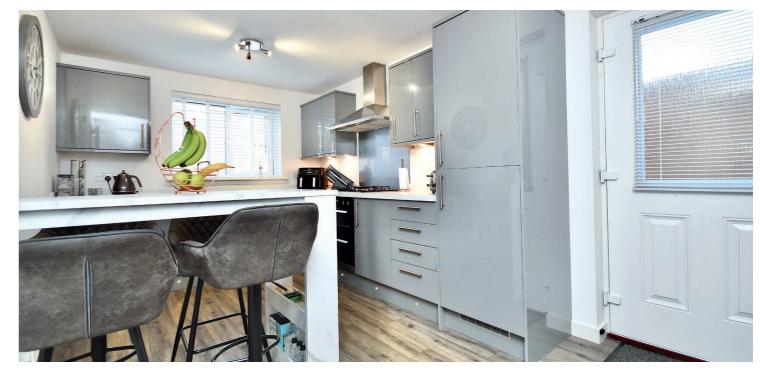

In more detail, the internal accommodation extends to an entrance hallway with a downstairs W.C, a downstairs bedroom/ office, a spacious lounge at the rear with a feature fireplace and French doors out to the rear garden, and a fitted dining kitchen with upgraded units, a storage cupboard and a door out to the garden. On the upper floor there is a master bedroom suite, with fitted wardrobes and an en suite shower room, two further double bedrooms, one with fitted wardrobes, a single bedroom, loft access off the landing and a four piece family bathroom suite with a separate shower cubicle.