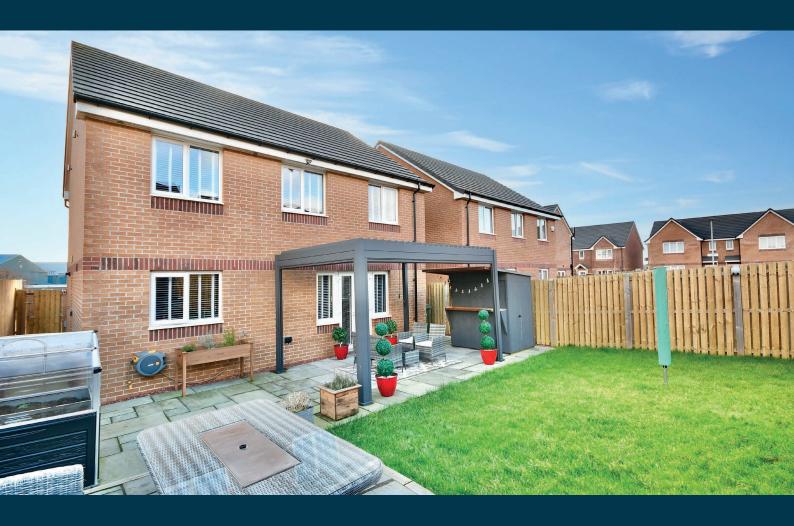

Externally the front garden has a double monoblock driveway leading to the integral garage with remote control electric door, lawn, a mature tree and decorative shrubs. There is gated access at the side round to the fully enclosed garden, with lawn, two patio areas and space to the side.