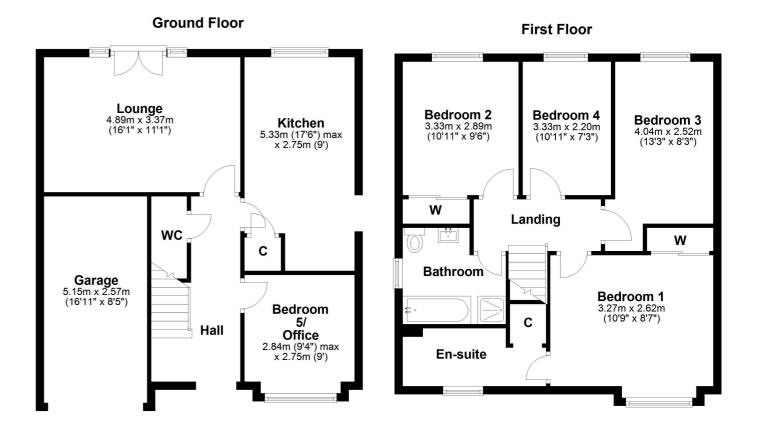

In more detail, the internal accommodation extends to an entrance hallway with a downstairs W.C, a downstairs bedroom/ office, a spacious lounge at the rear with a feature fireplace and French doors out to the rear garden, and a fitted dining kitchen with upgraded units, a storage cupboard and a door out to the garden. On the upper floor there is a master bedroom suite, with fitted wardrobes and an en suite shower room, two further double bedrooms, one with fitted wardrobes, a single bedroom, loft access off the landing and a four piece family bathroom suite with a separate shower cubicle.

TR1941 | Sat Nav: 5 Ironfield Lane, Monkton, KA9 2FP

For the full home report visit www.corumproperty.co.uk

\* All measurements and distances are approximate Floorplans are for illustration purposes and may not be to scale.