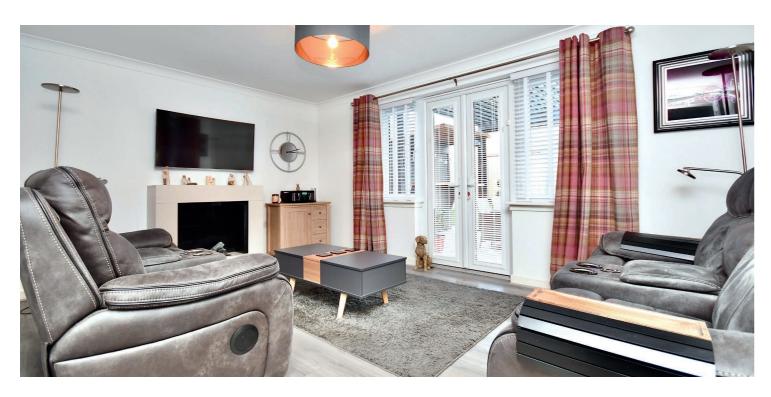

In more detail, the internal accommodation extends to an entrance hallway with a downstairs W.C, a downstairs bedroom/ office, a spacious lounge at the rear with a feature fireplace and French doors out to the rear garden, and a fitted dining kitchen with upgraded units, a storage cupboard and a door out to the garden. On the upper floor there is a master bedroom suite, with fitted wardrobes and an en suite shower room, two further double bedrooms, one with fitted wardrobes, a single bedroom, loft access off the landing and a four piece family bathroom suite with a separate shower cubicle.