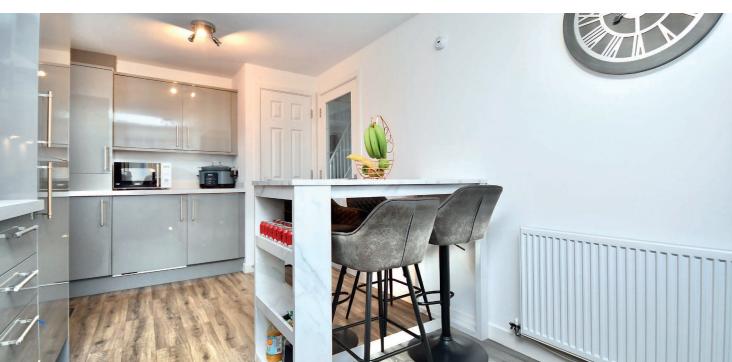

In more detail, the internal accommodation extends to an entrance hallway with a downstairs W.C, a downstairs bedroom/ office, a spacious lounge at the rear with a feature fireplace and French doors out to the rear garden, and a fitted dining kitchen with upgraded units, a storage cupboard and a door out to the garden. On the upper floor there is a master bedroom suite, with fitted wardrobes and an en suite shower room, two further double bedrooms, one with fitted wardrobes, a single bedroom, loft access off the landing and a four piece family bathroom suite with a separate shower cubicle.