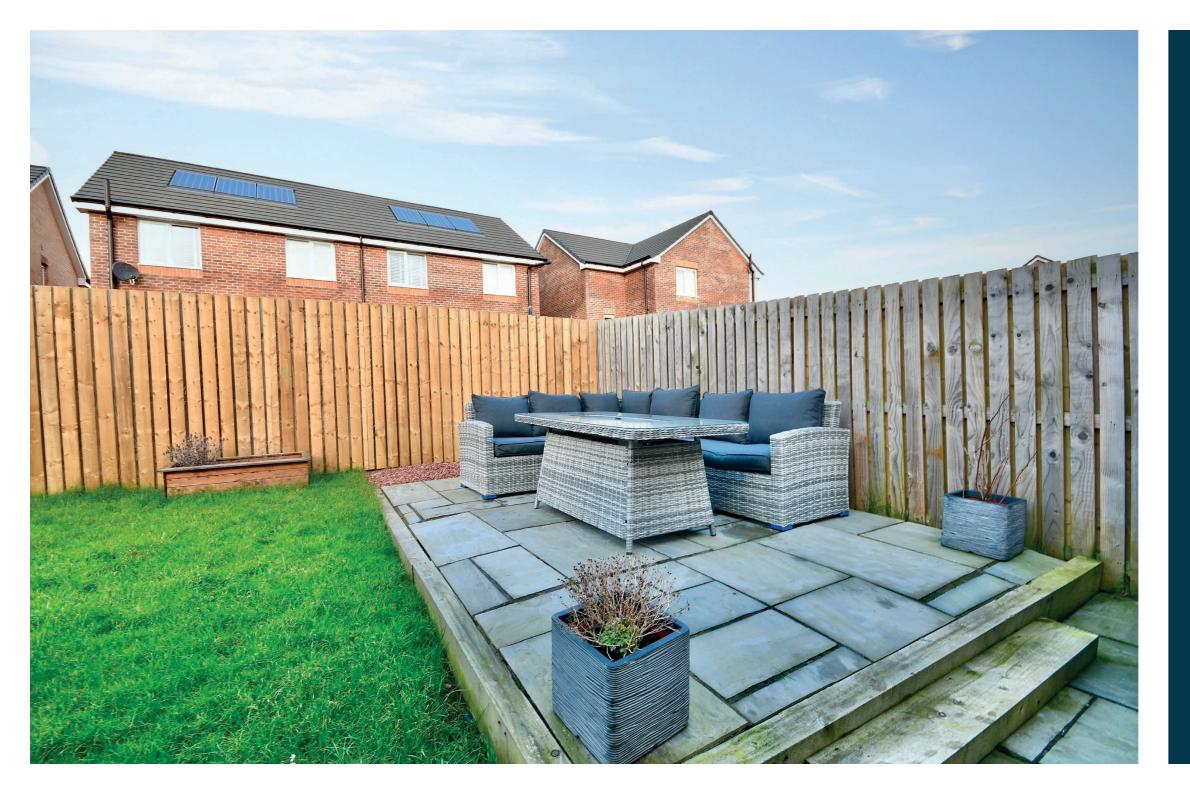

Externally the front garden has a double monoblock driveway leading to the integral garage with remote control electric door, lawn, a mature tree and decorative shrubs. There is gated access at the side round to the fully enclosed garden, with lawn, two patio areas and space to the side.