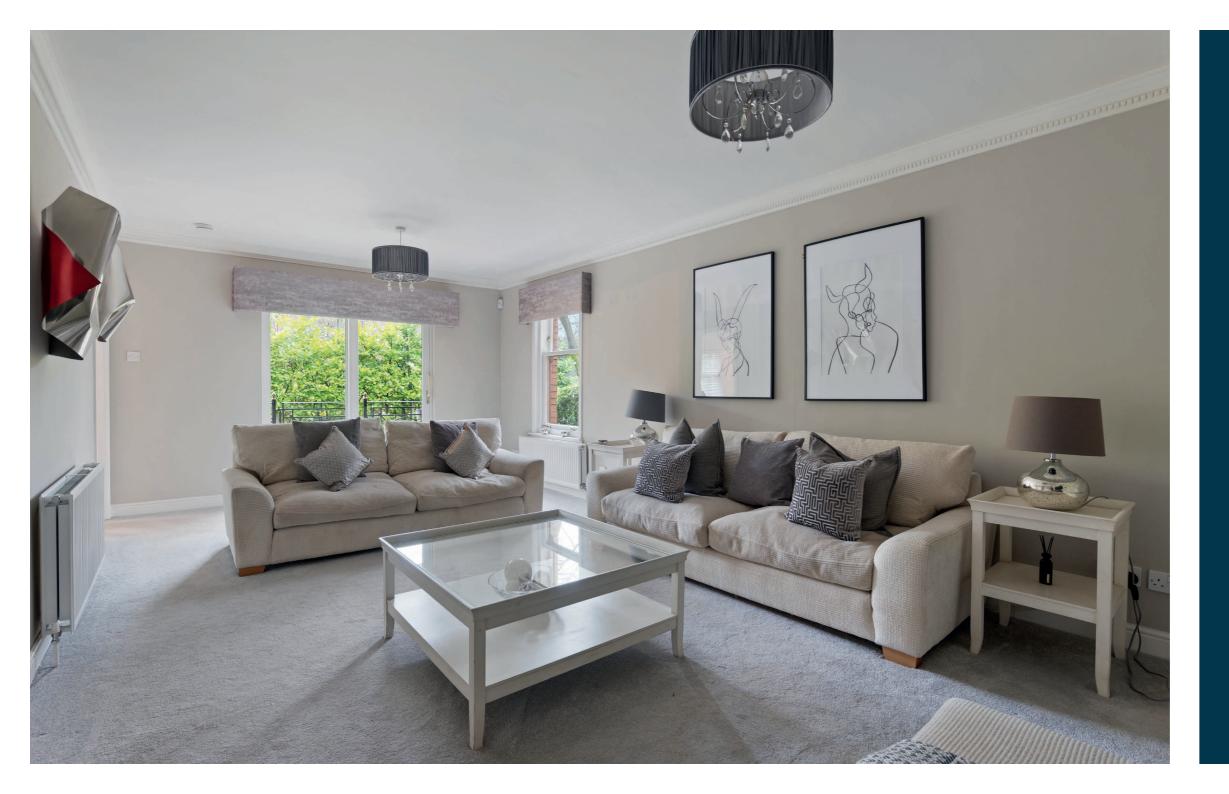

The building has a secure entry system leading to a welcoming residents hall. Situated on the ground floor is the wonderful Flat B, and the internal accommodation comprises; welcoming reception hall with ample storage and useful utility room, spacious lounge with balcony off, stylish bay windowed dining kitchen with ample space to dine in the bay, and three well-proportioned double bedrooms, with the principal benefiting from a large, beautiful Porcelanosa en suite and fitted wardrobes (bedroom three also has a fitted wardrobe). Finally, there is another beautiful shower room, again, with Porcelanosa tiling and fixtures.