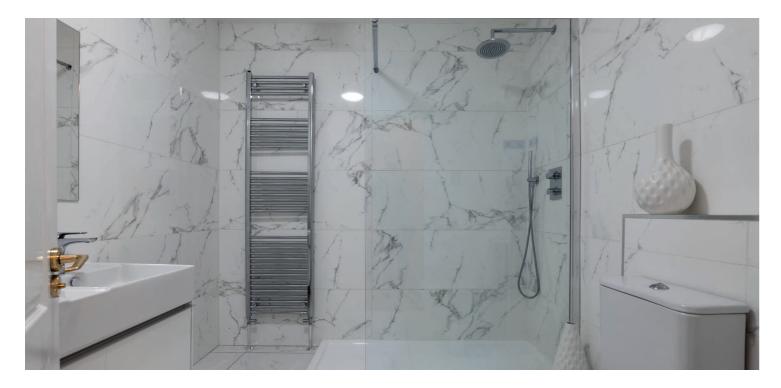

The building has a secure entry system leading to a welcoming residents hall. Situated on the ground floor is the wonderful Flat B, and the internal accommodation comprises; welcoming reception hall with ample storage and useful utility room, spacious lounge with balcony off, stylish bay windowed dining kitchen with ample space to dine in the bay, and three well-proportioned double bedrooms, with the principal benefiting from a large, beautiful Porcelanosa en suite and fitted wardrobes (bedroom three also has a fitted wardrobe). Finally, there is another beautiful shower room, again, with Porcelanosa tiling and fixtures.