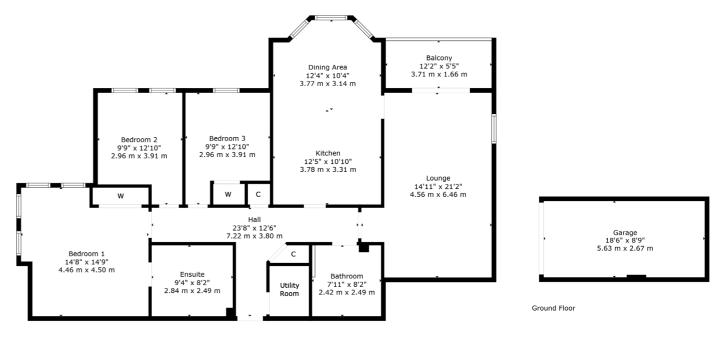

The building has a secure entry system leading to a welcoming residents hall. Situated on the ground floor is the wonderful Flat B, and the internal accommodation comprises; welcoming reception hall with ample storage and useful utility room, spacious lounge with balcony off, stylish bay windowed dining kitchen with ample space to dine in the bay, and three well-proportioned double bedrooms, with the principal benefiting from a large, beautiful Porcelanosa en suite and fitted wardrobes (bedroom three also has a fitted wardrobe). Finally, there is another beautiful shower room, again, with Porcelanosa tiling and fixtures.

As previously mentioned, the property has a fantastic large garage, residents parking and beautifully maintained garden grounds.

Ground Floor

Hyndland is highly regarded as the social hub of the West End. The area has been truly transformed in the last ten years with a number of excellent bars and restaurants, and also a variety of independent shops and boutiques.

WE5256 | Sat Nav: 15 Hughenden Lane, Hyndland, Glasgow, G12 9XU

For the full home report visit **www.corumproperty.co.uk** 

\* All measurements and distances are approximate Floorplans are for illustration purposes and may not be to scale.