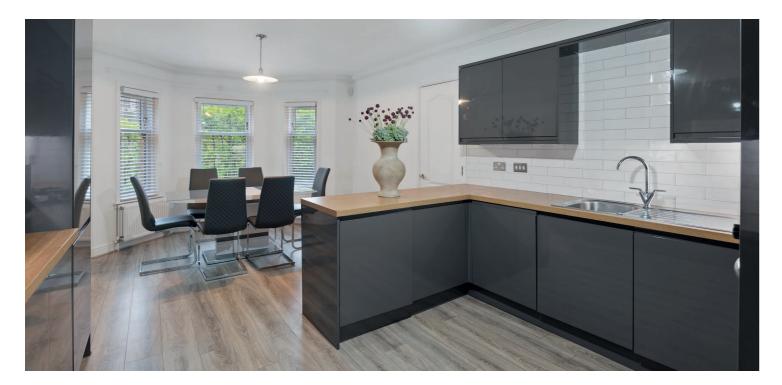

The building has a secure entry system leading to a welcoming residents hall. Situated on the ground floor is the wonderful Flat B, and the internal accommodation comprises; welcoming reception hall with ample storage and useful utility room, spacious lounge with balcony off, stylish bay windowed dining kitchen with ample space to dine in the bay, and three well-proportioned double bedrooms, with the principal benefiting from a large, beautiful Porcelanosa en suite and fitted wardrobes (bedroom three also has a fitted wardrobe). Finally, there is another beautiful shower room, again, with Porcelanosa tiling and fixtures.