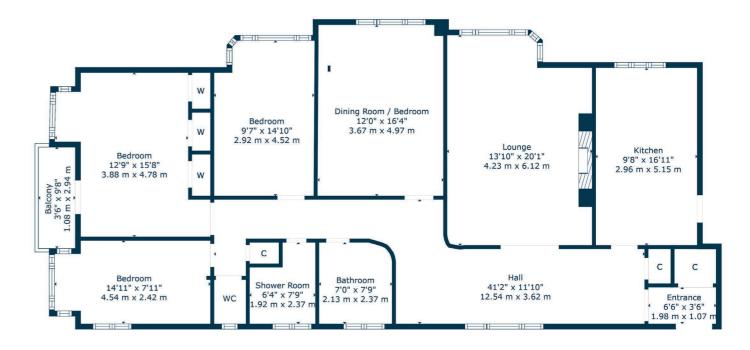

The building is initially accessed via a secure entry system leading to a welcoming, immaculate residents hall. There is lift access to all levels and the flat itself is situated on the third floor. The internal accommodation comprises: large welcoming reception hall with ample storage off, formal living room, large modernised breakfasting kitchen, dining room and three bedrooms. There is a modern shower room and well-appointed family bathroom, both boasting three-piece suites. There is also a separate WC. It should also be noted that the principal bedroom has a beautiful balcony with open outlook.

The flat has double glazing, gas central heating, wonderful art deco features, a private lockup garage and residents' parking.

The Claythorne district is located within close proximity to a wide range of excellent amenities and recreational facilities, which can be found at Anniesland, Jordanhill and Hyndland. A fantastic selection of comprehensive and independent schools are located nearby.

WE5258 | Sat Nav: 62 Kelvin Court, Claythorne, Glasgow, G12 0AG

For the full home report visit www.corumproperty.co.uk

\* All measurements and distances are approximate Floorplans are for illustration purposes and may not be to scale.