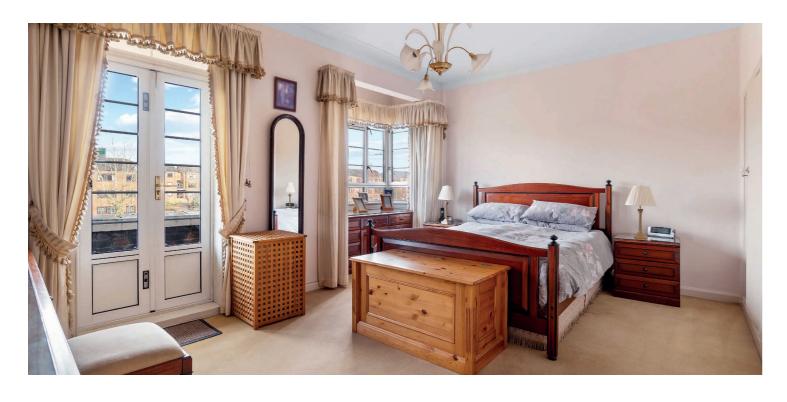

The building is initially accessed via a secure entry system leading to a welcoming, immaculate residents hall. There is lift access to all levels and the flat itself is situated on the third floor. The internal accommodation comprises: large welcoming reception hall with ample storage off, formal living room, large modernised breakfasting kitchen, dining room and three bedrooms. There is a modern shower room and well-appointed family bathroom, both boasting three-piece suites. There is also a separate WC. It should also be noted that the principal bedroom has a beautiful balcony with open outlook.