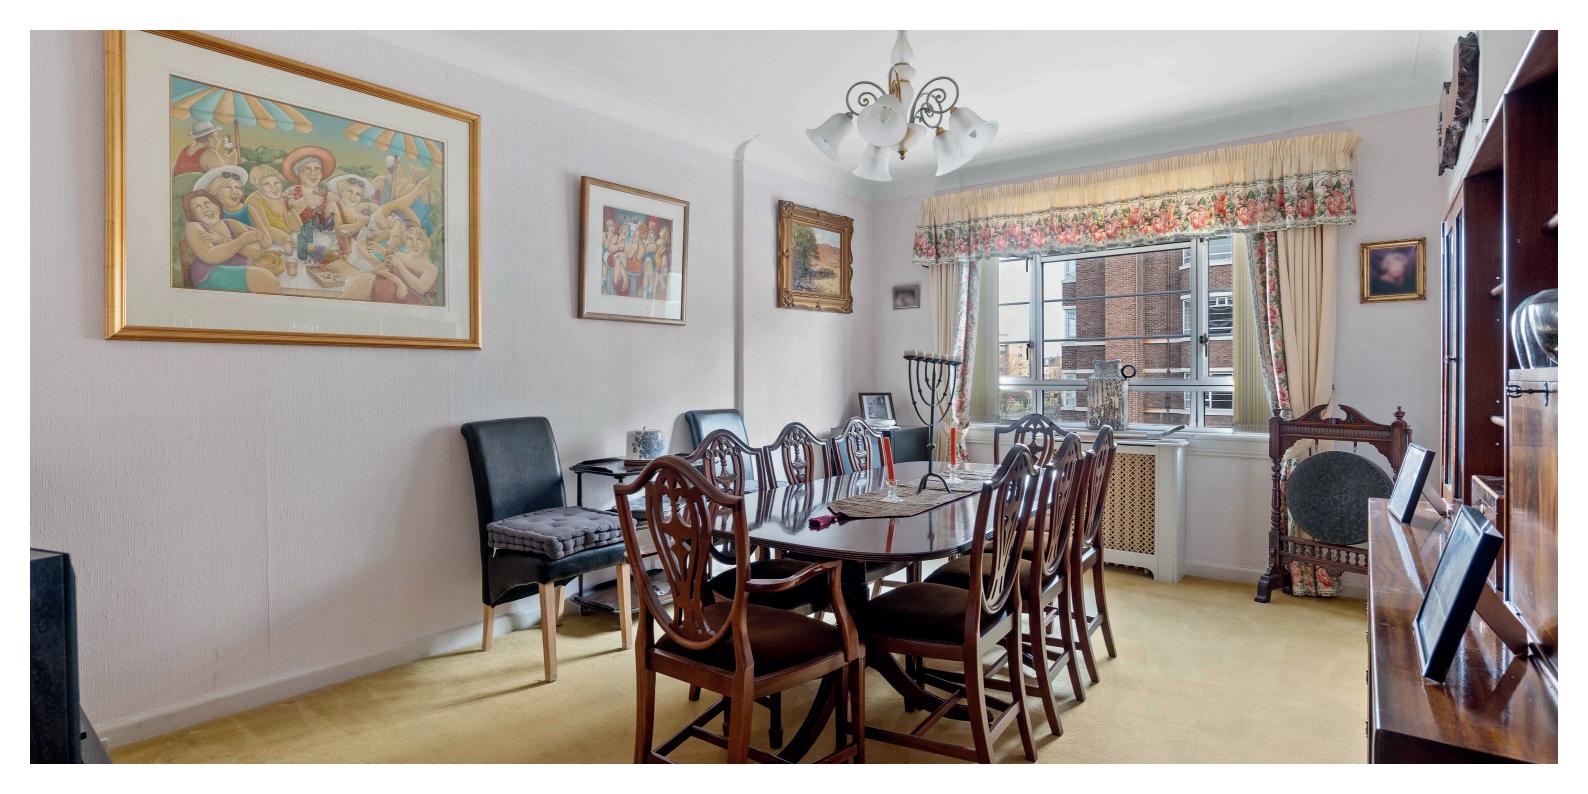

The building is initially accessed via a secure entry system leading to a welcoming, immaculate residents hall. There is lift access to all levels and the flat itself is situated on the third floor. The internal accommodation comprises: large welcoming reception hall with ample storage off, formal living room, large modernised breakfasting kitchen, dining room and three bedrooms. There is a modern shower room and well-appointed family bathroom, both boasting three-piece suites. There is also a separate WC. It should also be noted that the principal bedroom has a beautiful balcony with open outlook.