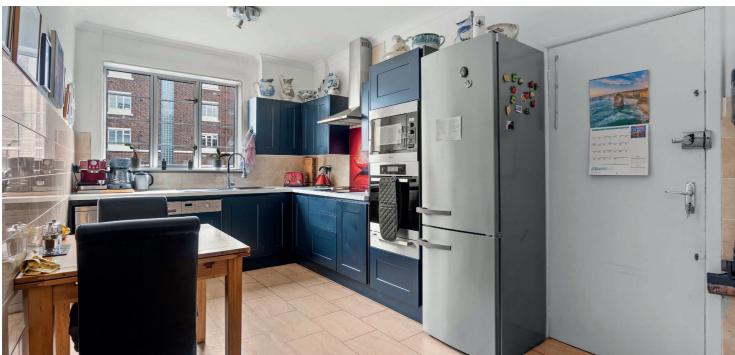

The building is initially accessed via a secure entry system leading to a welcoming, immaculate residents hall. There is lift access to all levels and the flat itself is situated on the third floor. The internal accommodation comprises: large welcoming reception hall with ample storage off, formal living room, large modernised breakfasting kitchen, dining room and three bedrooms. There is a modern shower room and well-appointed family bathroom, both boasting three-piece suites. There is also a separate WC. It should also be noted that the principal bedroom has a beautiful balcony with open outlook.

The flat has double glazing, gas central heating, wonderful art deco features, a private lockup garage and residents' parking.

The Claythorne district is located within close proximity to a wide range of excellent amenities and recreational facilities, which can be found at Anniesland, Jordanhill and Hyndland. A fantastic selection of comprehensive and independent schools are located nearby.