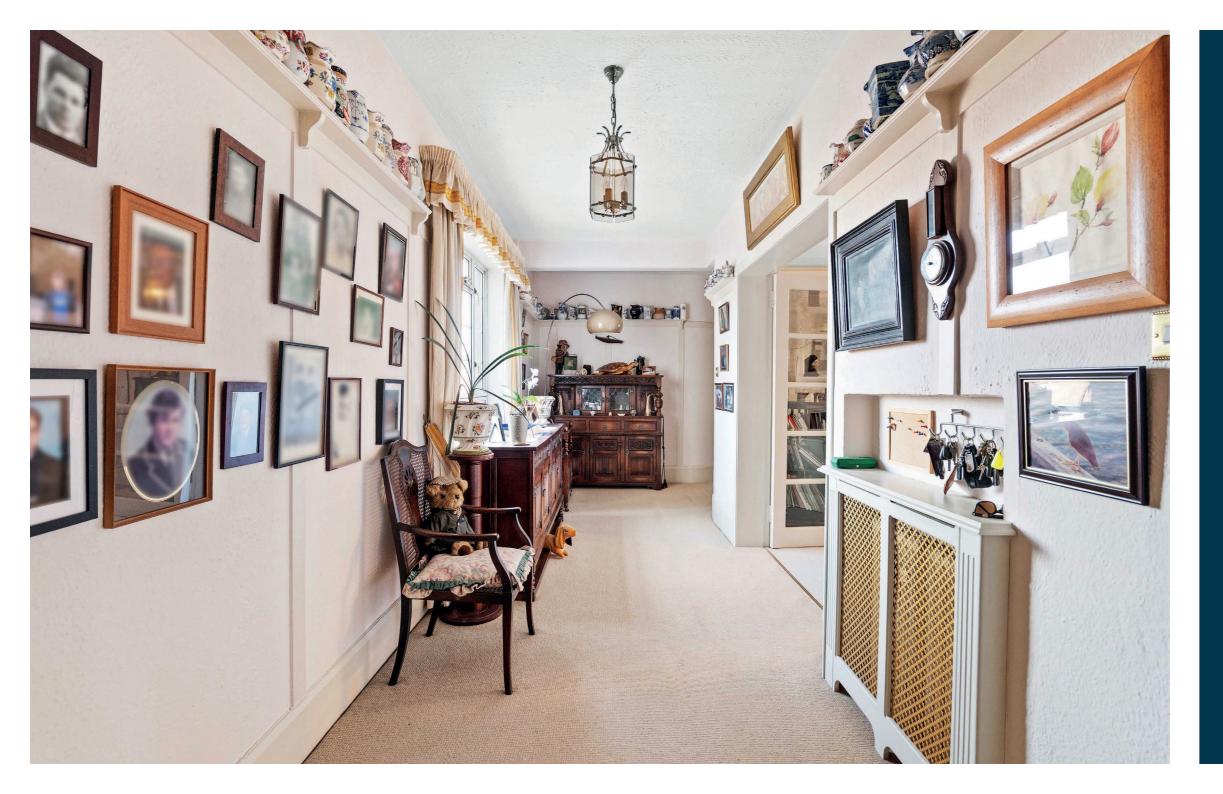

The building is initially accessed via a secure entry system leading to a welcoming, immaculate residents hall. There is lift access to all levels and the flat itself is situated on the third floor. The internal accommodation comprises: large welcoming reception hall with ample storage off, formal living room, large modernised breakfasting kitchen, dining room and three bedrooms. There is a modern shower room and well-appointed family bathroom, both boasting three-piece suites. There is also a separate WC. It should also be noted that the principal bedroom has a beautiful balcony with open outlook.