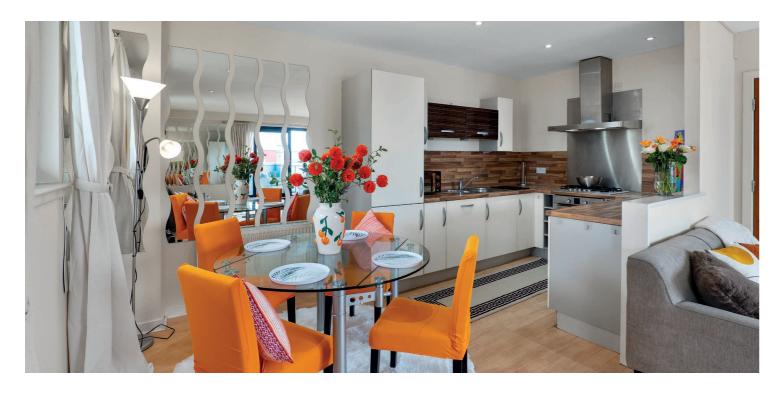

The property is initially accessed via a secure door entry system, with stair and lift access to all levels, and underground parking where the flat has an allocated space. The internal accommodation comprises; a welcoming reception hallway with storage cupboard and spacious utility off, and a bright and spacious open-plan lounge/kitchen with ample space for dining and a private terrace, perfect for those summer months. There are two generously sized bedrooms, one with a walk-in wardrobe and the principal benefiting from an en-suite shower room and built-in wardrobes. A modern family bathroom with shower over bath completes the accommodation on offer.