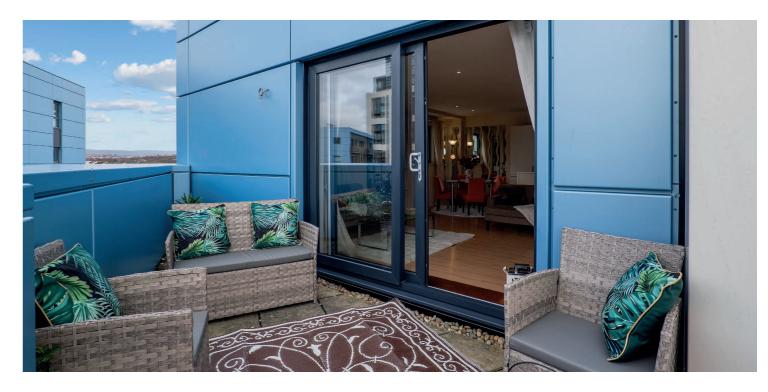

The property is initially accessed via a secure door entry system, with stair and lift access to all levels, and underground parking where the flat has an allocated space. The internal accommodation comprises; a welcoming reception hallway with storage cupboard and spacious utility off, and a bright and spacious open-plan lounge/kitchen with ample space for dining and a private terrace, perfect for those summer months. There are two generously sized bedrooms, one with a walk-in wardrobe and the principal benefiting from an en-suite shower room and built-in wardrobes. A modern family bathroom with shower over bath completes the accommodation on offer.