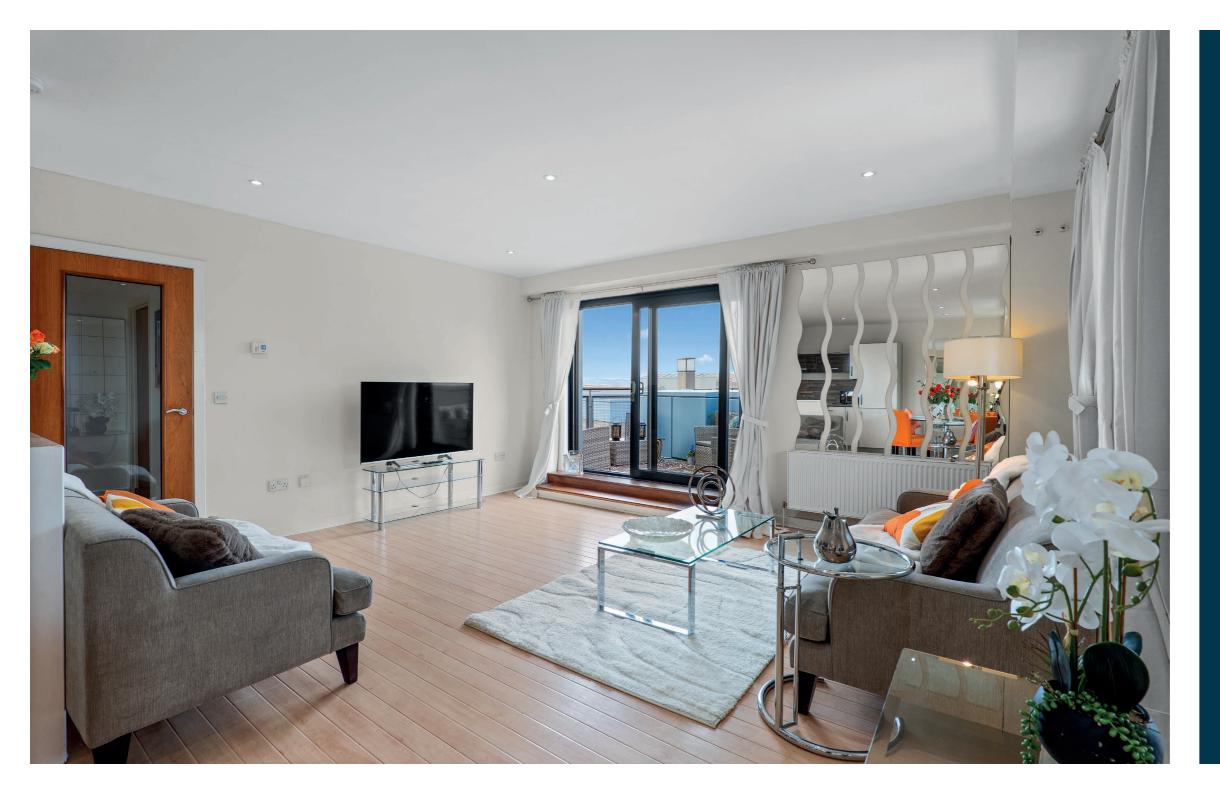

The property is initially accessed via a secure door entry system, with stair and lift access to all levels, and underground parking where the flat has an allocated space. The internal accommodation comprises; a welcoming reception hallway with storage cupboard and spacious utility off, and a bright and spacious open-plan lounge/kitchen with ample space for dining and a private terrace, perfect for those summer months. There are two generously sized bedrooms, one with a walk-in wardrobe and the principal benefiting from an en-suite shower room and built-in wardrobes. A modern family bathroom with shower over bath completes the accommodation on offer.