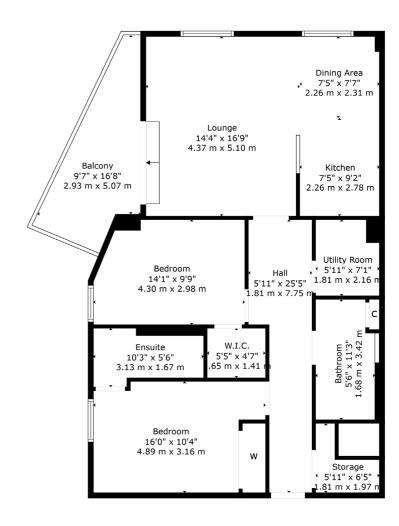

The property is initially accessed via a secure door entry system, with stair and lift access to all levels, and underground parking where the flat has an allocated space. The internal accommodation comprises; a welcoming reception hallway with storage cupboard and spacious utility off, and a bright and spacious open-plan lounge/kitchen with ample space for dining and a private terrace, perfect for those summer months. There are two generously sized bedrooms, one with a walk-in wardrobe and the principal benefiting from an en-suite shower room and built-in wardrobes. A modern family bathroom with shower over bath completes the accommodation on offer.