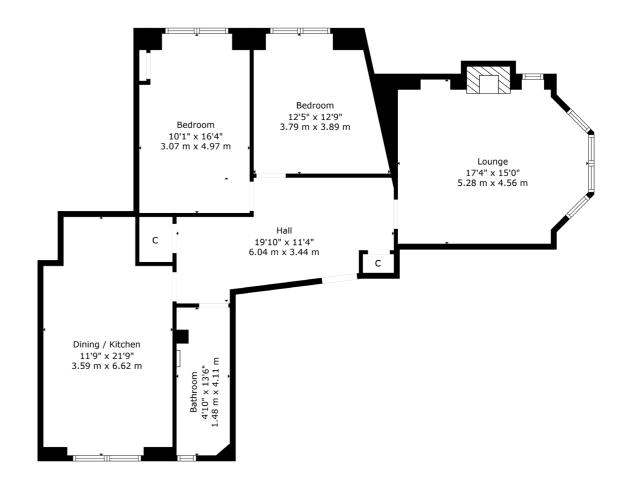

WE5266 | Sat Nav: 53 Beechwood Drive, Broomhill, Glasgow, G11 7EU

For the full home report visit www.corumproperty.co.uk

 $^{*}$  All measurements and distances are approximate Floorplans are for illustration purposes and may not be to scale.