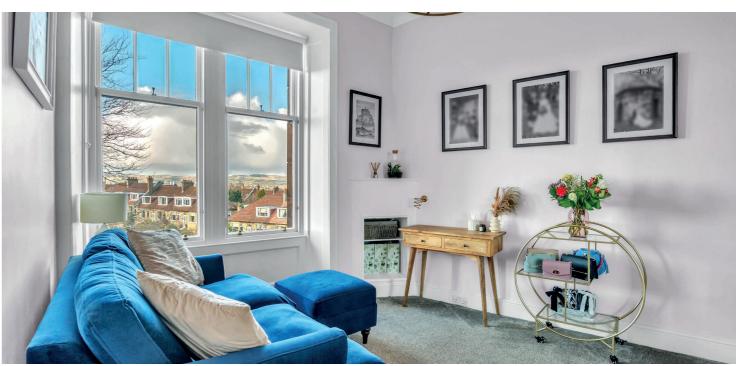

The tenement is accessed via a secure entry system leading into a very well-maintained communal hall and in turn provides access to the well-maintained residents rear gardens. The expansive internal accommodation, which has been lovingly maintained by the current owner, comprises; welcoming reception hall with two storage cupboards off, and a fantastic dual aspect bay windowed lounge with feature fireplace and stunning open views, which in turn floods the property with natural light. To the rear, is a superb modern dining kitchen with plentiful supply of base and wall mounted units, integrated appliances and ample space for dining, ideal for entertaining and family living. There are two well portioned double bedrooms, both again offering open aspects to the side of the property. Finally, there is a stylish family shower room from Porcelanosa completing the tasteful accommodation on offer.