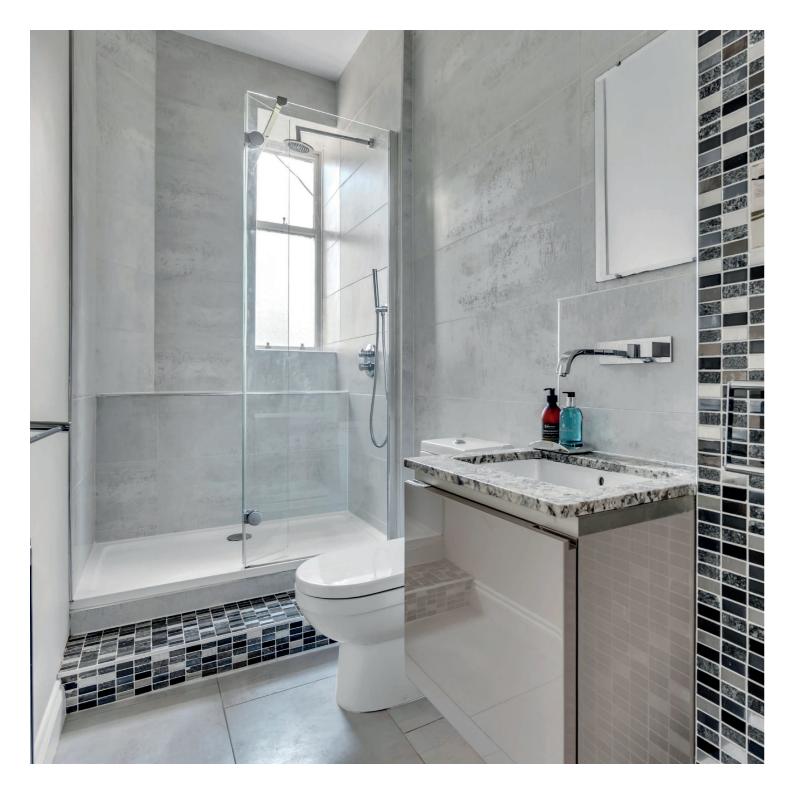

The tenement is accessed via a secure entry system leading into a very well-maintained communal hall and in turn provides access to the well-maintained residents rear gardens. The expansive internal accommodation, which has been lovingly maintained by the current owner, comprises; welcoming reception hall with two storage cupboards off, and a fantastic dual aspect bay windowed lounge with feature fireplace and stunning open views, which in turn floods the property with natural light. To the rear, is a superb modern dining kitchen with plentiful supply of base and wall mounted units, integrated appliances and ample space for dining, ideal for entertaining and family living. There are two well portioned double bedrooms, both again offering open aspects to the side of the property. Finally, there is a stylish family shower room from Porcelanosa completing the tasteful accommodation on offer.