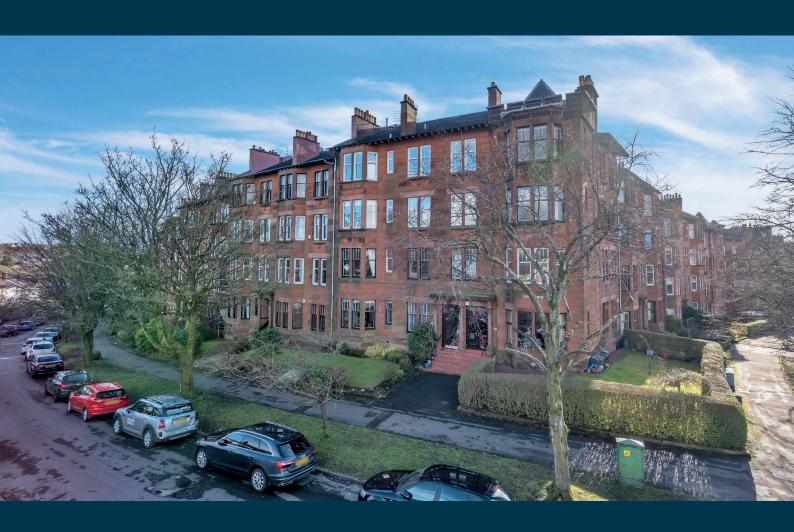

## 3/1 53 BEECHWOOD DRIVE

BROOMHILL

www.corumproperty.co.uk

- 2 | BEDROOMS
- 1 | BATHROOM
- 1 | PUBLIC ROOM

Situated on the top floor at 53 Beechwood Drive, is this superb and beautifully presented two-bedroom, dining kitchen tenement flat with uninterrupted views. Located in the very heart of Broomhill and in close proximity to enjoy the extensive amenities the local area has to offer, the property is certain to be of interest to a wide range of buyers.

The tenement is accessed via a secure entry system leading into a very well-maintained communal hall and in turn provides access to the well-maintained residents rear gardens. The expansive internal accommodation, which has been lovingly maintained by the current owner, comprises; welcoming reception hall with two storage cupboards off, and a fantastic dual aspect bay windowed lounge with feature fireplace and stunning open views, which in turn floods the property with natural light. To the rear, is a superb modern dining kitchen with plentiful supply of base and wall mounted units, integrated appliances and ample space for dining, ideal for entertaining and family living. There are two well portioned double bedrooms, both again offering open aspects to the side of the property. Finally, there is a stylish family shower room from Porcelanosa completing the tasteful accommodation on offer.