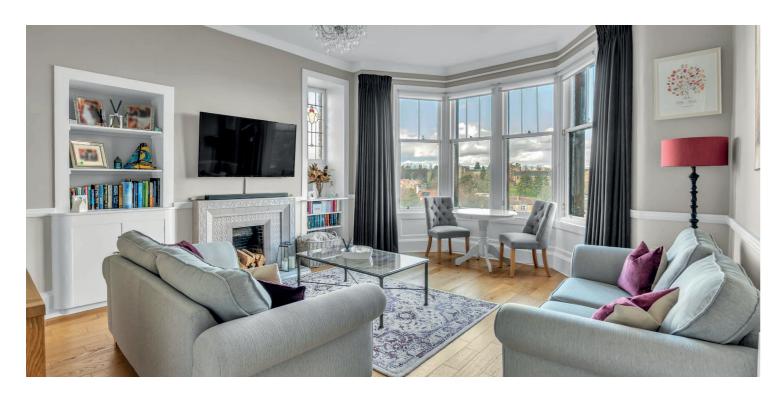

The tenement is accessed via a secure entry system leading into a very well-maintained communal hall and in turn provides access to the well-maintained residents rear gardens. The expansive internal accommodation, which has been lovingly maintained by the current owner, comprises; welcoming reception hall with two storage cupboards off, and a fantastic dual aspect bay windowed lounge with feature fireplace and stunning open views, which in turn floods the property with natural light. To the rear, is a superb modern dining kitchen with plentiful supply of base and wall mounted units, integrated appliances and ample space for dining, ideal for entertaining and family living. There are two well portioned double bedrooms, both again offering open aspects to the side of the property. Finally, there is a stylish family shower room from Porcelanosa completing the tasteful accommodation on offer.