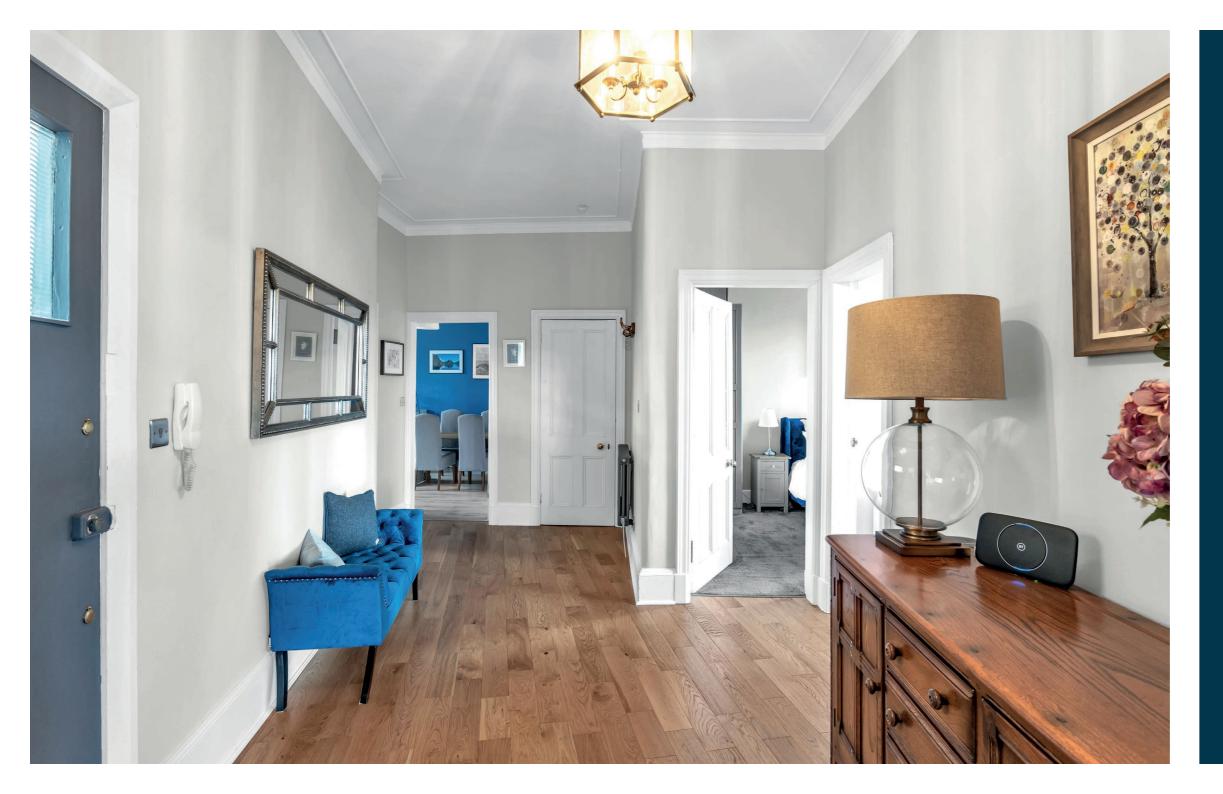

The tenement is accessed via a secure entry system leading into a very well-maintained communal hall and in turn provides access to the well-maintained residents rear gardens. The expansive internal accommodation, which has been lovingly maintained by the current owner, comprises; welcoming reception hall with two storage cupboards off, and a fantastic dual aspect bay windowed lounge with feature fireplace and stunning open views, which in turn floods the property with natural light. To the rear, is a superb modern dining kitchen with plentiful supply of base and wall mounted units, integrated appliances and ample space for dining, ideal for entertaining and family living. There are two well portioned double bedrooms, both again offering open aspects to the side of the property. Finally, there is a stylish family shower room from Porcelanosa completing the tasteful accommodation on offer.