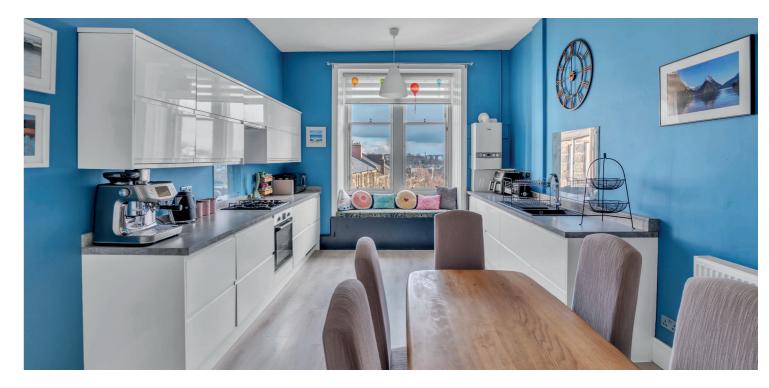

The tenement is accessed via a secure entry system leading into a very well-maintained communal hall and in turn provides access to the well-maintained residents rear gardens. The expansive internal accommodation, which has been lovingly maintained by the current owner, comprises; welcoming reception hall with two storage cupboards off, and a fantastic dual aspect bay windowed lounge with feature fireplace and stunning open views, which in turn floods the property with natural light. To the rear, is a superb modern dining kitchen with plentiful supply of base and wall mounted units, integrated appliances and ample space for dining, ideal for entertaining and family living. There are two well portioned double bedrooms, both again offering open aspects to the side of the property. Finally, there is a stylish family shower room from Porcelanosa completing the tasteful accommodation on offer.