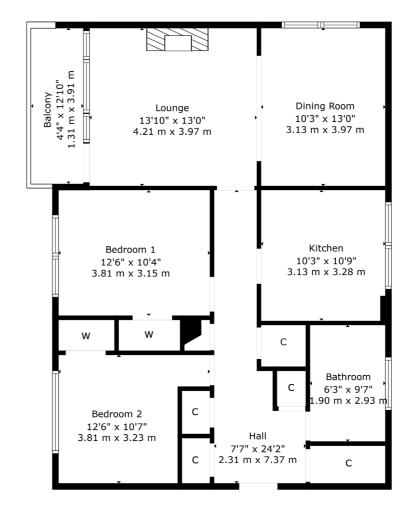

Sat Nav: 10 Haggswood Avenue, Pollokshields, G41 4RE

SS4957

\*All measurements and distances are approximate.
Floorplans are for illustration purposes and may
not be to scale.

For the full home report visit www.corumproperty.co.uk