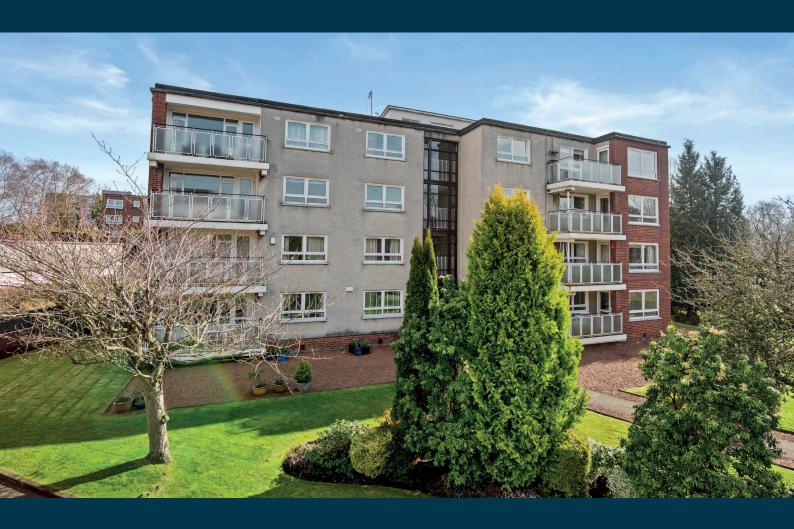

## **0/1, 10 HAGGSWOOD AVENUE**POLLOKSHIELDS

www.corumproperty.co.uk

- 2 | BEDROOMS
- 1 | SHOWER ROOM
- 1 | PUBLIC ROOM

Positioned at ground floor level in a purpose built block of similar sized homes, this two bedroom apartment is available for immediate entry. The property will attract buyers keen on the comfort and convenience of living in a relatively modern building in peaceful cul-de-sac.

- Charming ground floor apartment
- Open plan dining room lounge to balcony
- Two double sized bedrooms with storage
- Fitted kitchen & modern shower room/wc
- Double glazing & gas central heating
- Private single car lock up garage