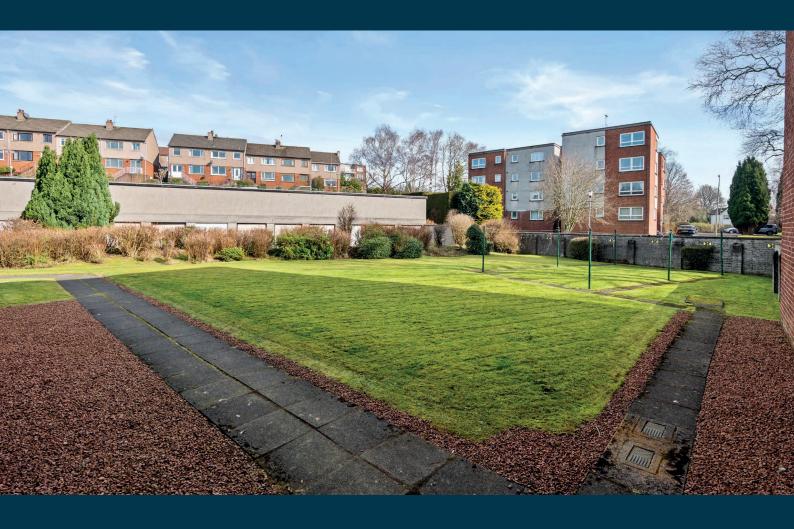

## Amenities

10 Haggswood Avenue is three quarters of a mile from numerous amenities including the coffee houses, restaurants and gastropubs in Pollokshields and Shawlands. Maxwell Park or Pollok Country Park are both within 600 yards of the front door providing extensive recreational space whilst Maxwell Park train station is also nearby. Shields Road underground station is one mile away and junction 1 of the M77 connects the Southside of Glasgow to Scotland's motorway network.