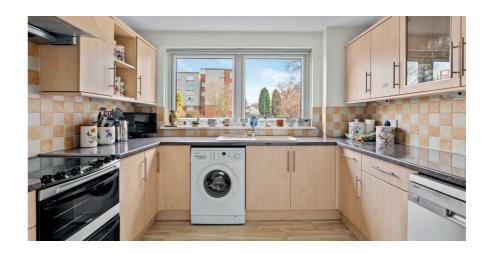

## **0/1, 10 HAGGSWOOD AVENUE**POLLOKSHIELDS

www.corumproperty.co.uk

- 2 | BEDROOMS
- 1 | SHOWER ROOM
- 1 | PUBLIC ROOM

Positioned at ground floor level in a purpose built block of similar sized homes, this two bedroom apartment is available for immediate entry. The property will attract buyers keen on the comfort and convenience of living in a relatively modern building in peaceful cul-de-sac.

- Charming ground floor apartment
- Open plan dining room lounge to balcony
- Two double sized bedrooms with storage
- Fitted kitchen & modern shower room/wc
- Double glazing & gas central heating
- Private single car lock up garage