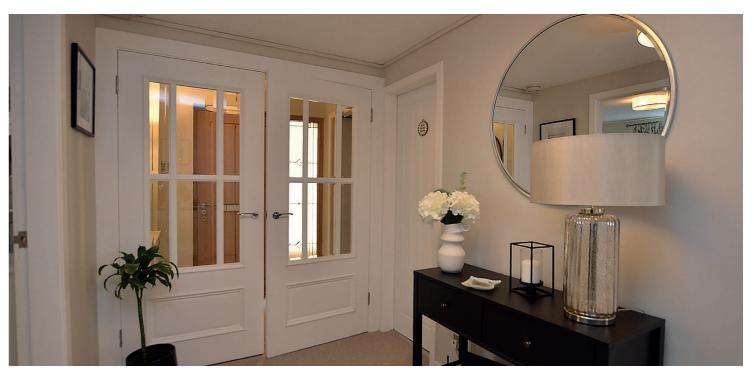

The specification includes. modern gas central heat system together with UVPC double glazed windows, new bespoke fitted kitchen, modern bathroom, and separate shower room.

In more detail the accommodation comprises communal residents entrance hall, entrance vestibule, reception hall with storage cupboard, bright and spacious lounge/dining room, new modern fitted kitchen, two double bedrooms, bathroom and separate shower room.