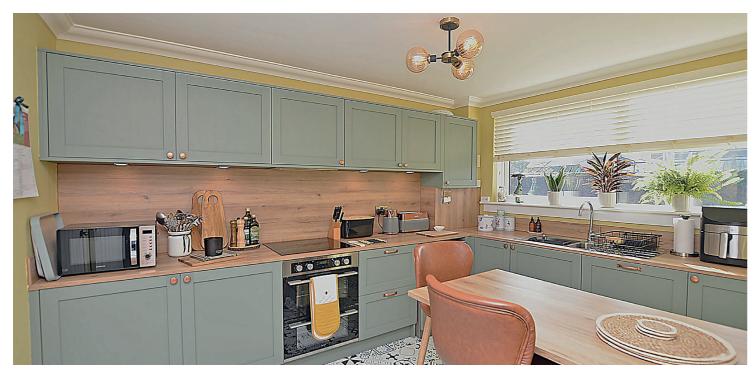

This immaculate and spacious apartment occupies a pleasant ground floor position with a single lock garage. It is extremely well equipped and the present owners have undergone a comprehensive modernisation programme including a superb new kitchen, interior decor and stylish floor coverings.

The specification includes. modern gas central heat system together with UVPC double glazed windows, new bespoke fitted kitchen, modern bathroom, and separate shower room.

In more detail the accommodation comprises communal residents entrance hall, entrance vestibule, reception hall with storage cupboard, bright and spacious lounge/dining room, new modern fitted kitchen, two double bedrooms, bathroom and separate shower room.