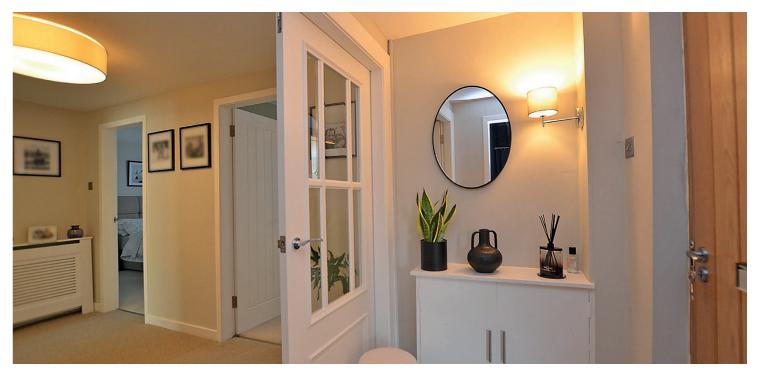

The specification includes. modern gas central heat system together with UVPC double glazed windows, new bespoke fitted kitchen, modern bathroom, and separate shower room.

In more detail the accommodation comprises communal residents entrance hall, entrance vestibule, reception hall with storage cupboard, bright and spacious lounge/dining room, new modern fitted kitchen, two double bedrooms, bathroom and separate shower room.