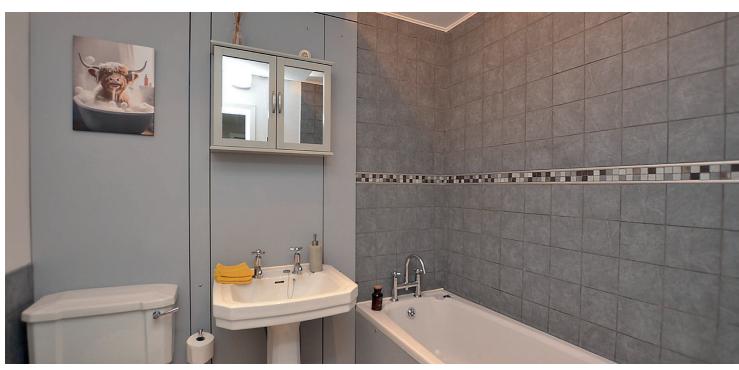

The specification includes. modern gas central heat system together with UVPC double glazed windows, new bespoke fitted kitchen, modern bathroom, and separate shower room.

In more detail the accommodation comprises communal residents entrance hall, entrance vestibule, reception hall with storage cupboard, bright and spacious lounge/dining room, new modern fitted kitchen, two double bedrooms, bathroom and separate shower room.