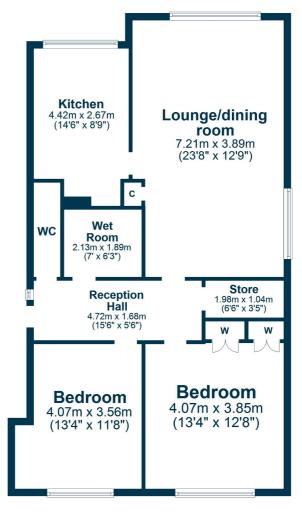

The specification includes. modern gas central heat system together with UVPC double glazed windows, new bespoke fitted kitchen, modern bathroom, and separate shower room.

In more detail the accommodation comprises communal residents entrance hall, entrance vestibule, reception hall with storage cupboard, bright and spacious lounge/dining room, new modern fitted kitchen, two double bedrooms, bathroom and separate shower room.

### Second Floor

AY4545 | Sat Nav: 1 Sea Tower Court, Ayr, KA7 2XT For the full home report visit **www.corumproperty.co.uk** \* All measurements and distances are approximate Floorplans are for illustration purposes and may not be to scale.