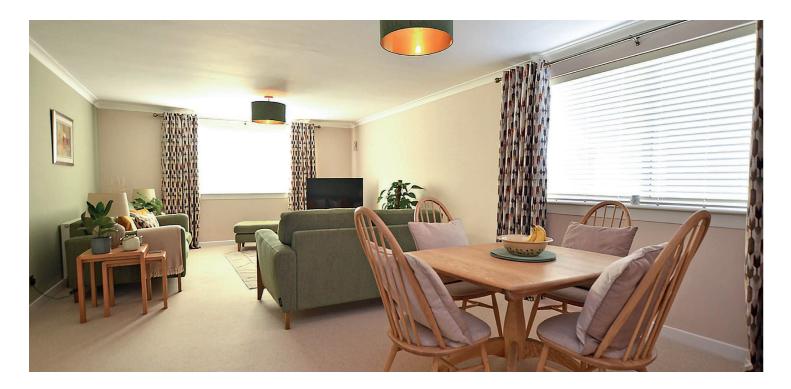

The specification includes. modern gas central heat system together with UVPC double glazed windows, new bespoke fitted kitchen, modern bathroom, and separate shower room.

In more detail the accommodation comprises communal residents entrance hall, entrance vestibule, reception hall with storage cupboard, bright and spacious lounge/dining room, new modern fitted kitchen, two double bedrooms, bathroom and separate shower room.