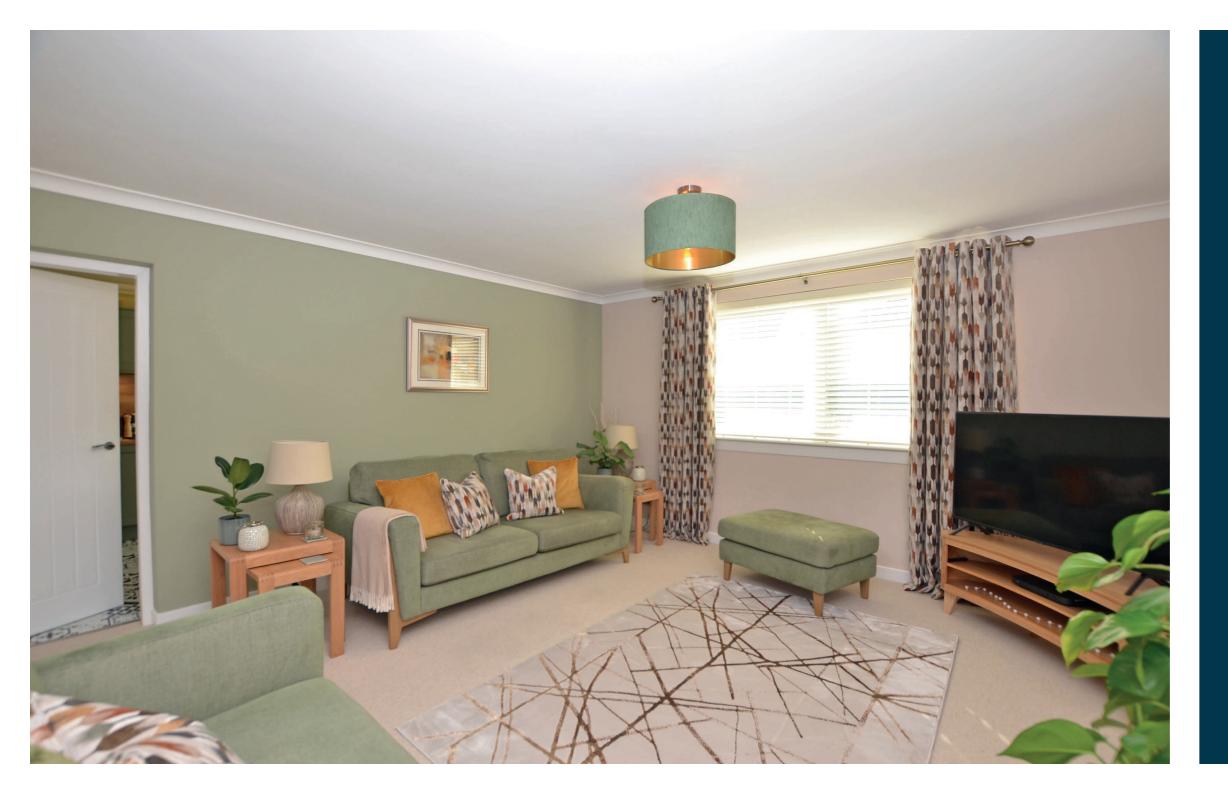

## 1 | PUBLIC ROOM

The specification includes. modern gas central heat system together with UVPC double glazed windows, new bespoke fitted kitchen, modern bathroom, and separate shower room.

In more detail the accommodation comprises communal residents entrance hall, entrance vestibule, reception hall with storage cupboard, bright and spacious lounge/dining room, new modern fitted kitchen, two double bedrooms, bathroom and separate shower room.