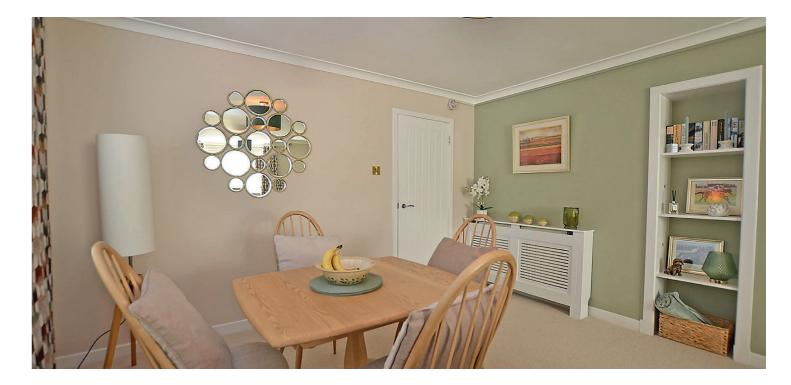

The specification includes. modern gas central heat system together with UVPC double glazed windows, new bespoke fitted kitchen, modern bathroom, and separate shower room.

In more detail the accommodation comprises communal residents entrance hall, entrance vestibule, reception hall with storage cupboard, bright and spacious lounge/dining room, new modern fitted kitchen, two double bedrooms, bathroom and separate shower room.