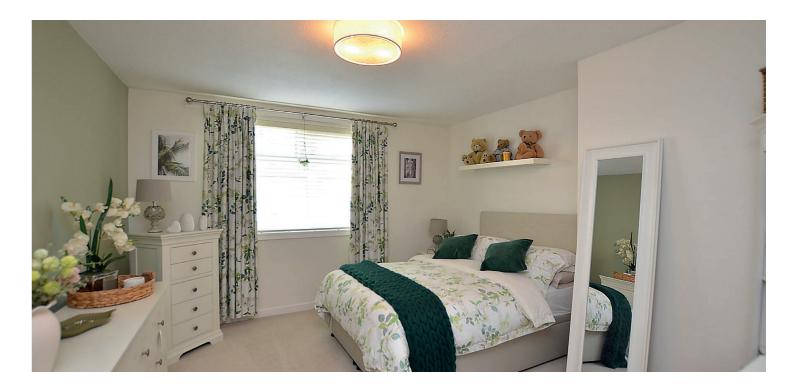

The specification includes. modern gas central heat system together with UVPC double glazed windows, new bespoke fitted kitchen, modern bathroom, and separate shower room.

In more detail the accommodation comprises communal residents entrance hall, entrance vestibule, reception hall with storage cupboard, bright and spacious lounge/dining room, new modern fitted kitchen, two double bedrooms, bathroom and separate shower room.