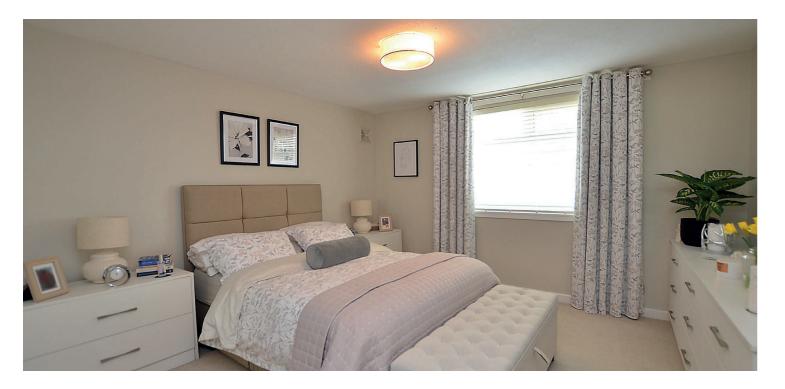

The specification includes. modern gas central heat system together with UVPC double glazed windows, new bespoke fitted kitchen, modern bathroom, and separate shower room.

In more detail the accommodation comprises communal residents entrance hall, entrance vestibule, reception hall with storage cupboard, bright and spacious lounge/dining room, new modern fitted kitchen, two double bedrooms, bathroom and separate shower room.