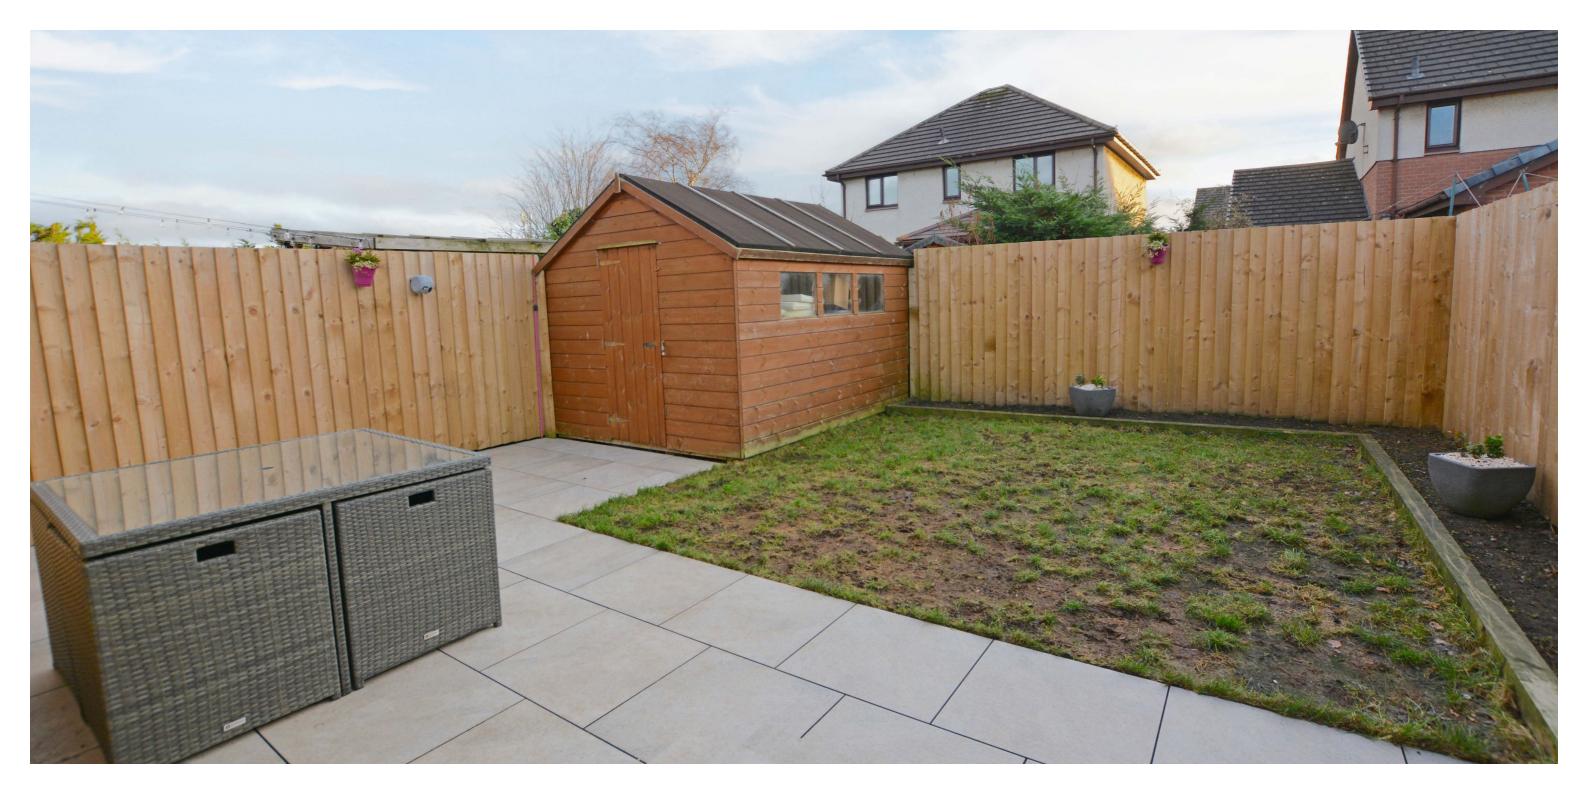

Externally the front garden is laid to lawn with block paved driveway parking to the side. The rear garden is also laid to lawn with decorative paving and patio area, planting borders and large garden shed.