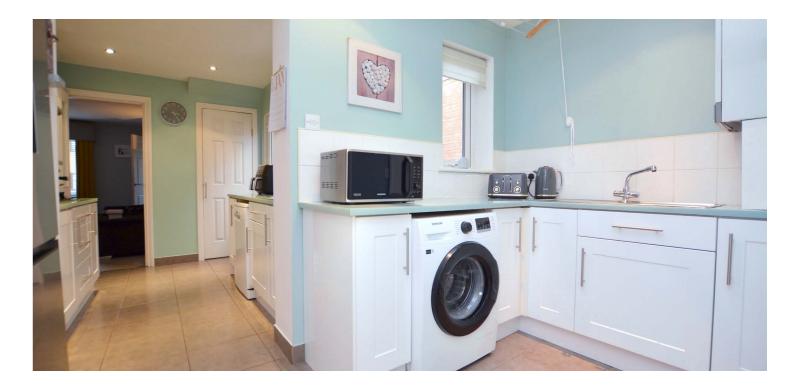

Features and benefits include a modern fitted kitchen and utility room, two luxury three piece shower rooms, gas central heating with a 'Potterton' boiler, quality floor coverings including use of oak flooring in the dining room, neutral decoration and double glazing. In addition the loft space is partially floored and provides extensive storage.

In summary the accommodation extends to, on the ground floor, a reception hallway, front facing lounge with feature electric fire, dining room with double doors to the rear garden, sitting rm/study, fitted kitchen, utility room and three piece shower room. Upstairs there are three bedrooms (all with fitted wardrobes/cupboard space) and a three piece shower room.