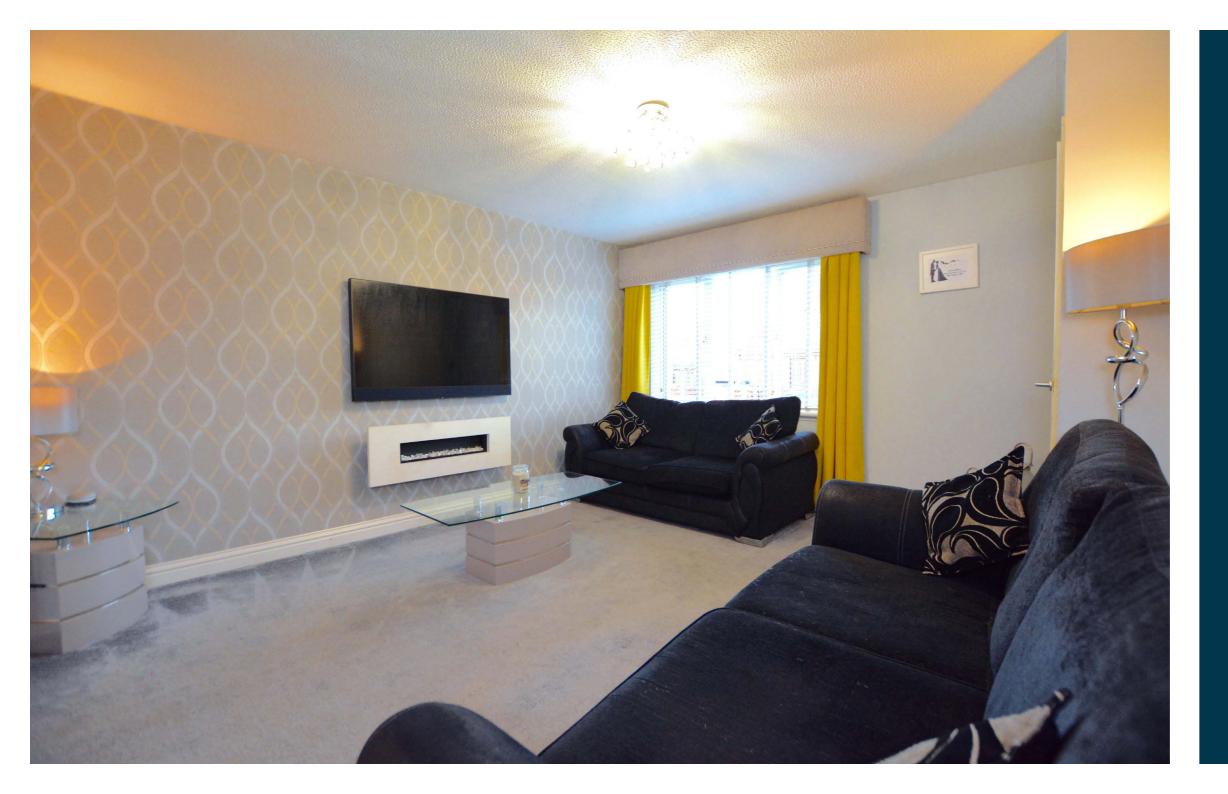

In summary the accommodation extends to, on the ground floor, a reception hallway, front facing lounge with feature electric fire, dining room with double doors to the rear garden, sitting rm/study, fitted kitchen, utility room and three piece shower room. Upstairs there are three bedrooms (all with fitted wardrobes/cupboard space) and a three piece shower room.