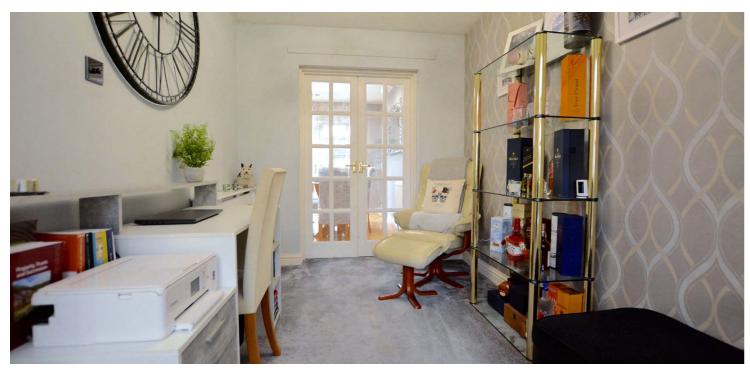

Features and benefits include a modern fitted kitchen and utility room, two luxury three piece shower rooms, gas central heating with a 'Potterton' boiler, quality floor coverings including use of oak flooring in the dining room, neutral decoration and double glazing. In addition the loft space is partially floored and provides extensive storage.

In summary the accommodation extends to, on the ground floor, a reception hallway, front facing lounge with feature electric fire, dining room with double doors to the rear garden, sitting rm/study, fitted kitchen, utility room and three piece shower room. Upstairs there are three bedrooms (all with fitted wardrobes/cupboard space) and a three piece shower room.