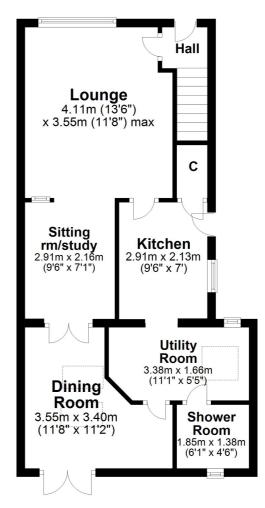

In summary the accommodation extends to, on the ground floor, a reception hallway, front facing lounge with feature electric fire, dining room with double doors to the rear garden, sitting rm/study, fitted kitchen, utility room and three piece shower room. Upstairs there are three bedrooms (all with fitted wardrobes/cupboard space) and a three piece shower room.

Ground Floor

Moor Park forms part of a small modern development perfectly placed for access to both Ayr and Prestwick town centres while there is excellent schooling within close proximity. For commuters there is ease of access to the A77 bypass linking to Kilmarnock, Glasgow and surrounding districts.