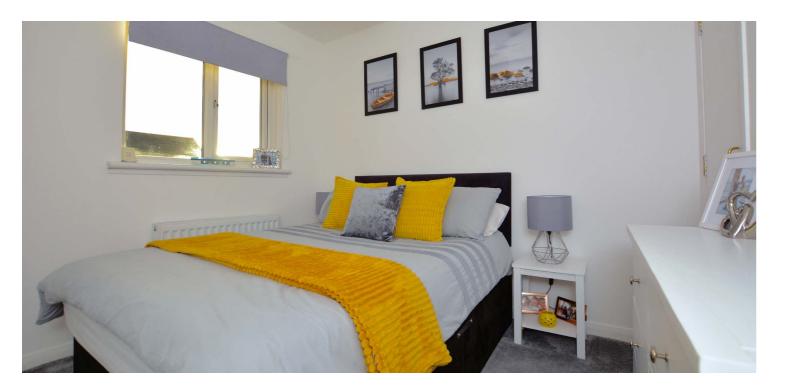

In summary the accommodation extends to, on the ground floor, a reception hallway, front facing lounge with feature electric fire, dining room with double doors to the rear garden, sitting rm/study, fitted kitchen, utility room and three piece shower room. Upstairs there are three bedrooms (all with fitted wardrobes/cupboard space) and a three piece shower room.