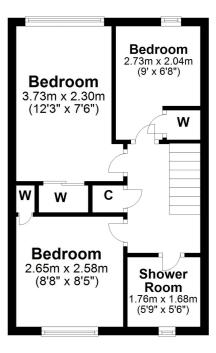

In summary the accommodation extends to, on the ground floor, a reception hallway, front facing lounge with feature electric fire, dining room with double doors to the rear garden, sitting rm/study, fitted kitchen, utility room and three piece shower room. Upstairs there are three bedrooms (all with fitted wardrobes/cupboard space) and a three piece shower room.

First Floor

AY5137 | Sat Nav: 3 Moor Park, Prestwick, KA9 2NJ For the full home report visit **www.corumproperty.co.uk** \* All measurements and distances are approximate Floorplans are for illustration purposes and may not be to scale.