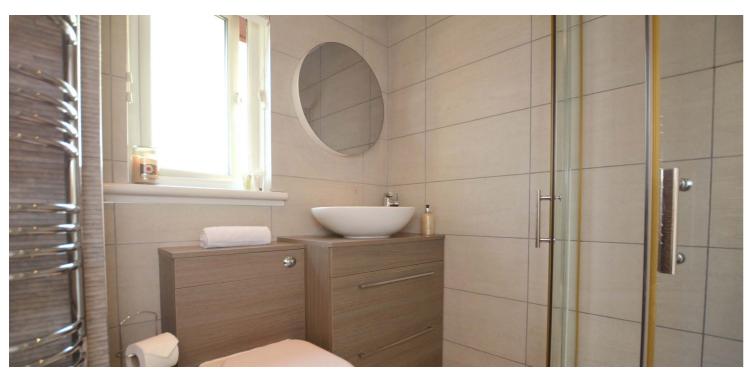

Features and benefits include a modern fitted kitchen and utility room, two luxury three piece shower rooms, gas central heating with a 'Potterton' boiler, quality floor coverings including use of oak flooring in the dining room, neutral decoration and double glazing. In addition the loft space is partially floored and provides extensive storage.

In summary the accommodation extends to, on the ground floor, a reception hallway, front facing lounge with feature electric fire, dining room with double doors to the rear garden, sitting rm/study, fitted kitchen, utility room and three piece shower room. Upstairs there are three bedrooms (all with fitted wardrobes/cupboard space) and a three piece shower room.