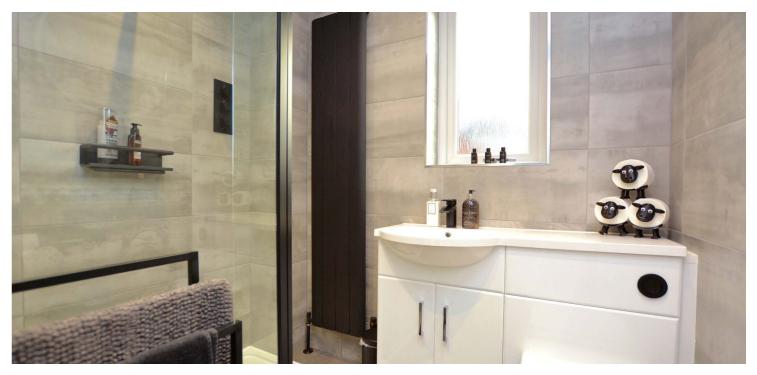

Features and benefits include a modern fitted kitchen and utility room, two luxury three piece shower rooms, gas central heating with a 'Potterton' boiler, quality floor coverings including use of oak flooring in the dining room, neutral decoration and double glazing. In addition the loft space is partially floored and provides extensive storage.

In summary the accommodation extends to, on the ground floor, a reception hallway, front facing lounge with feature electric fire, dining room with double doors to the rear garden, sitting rm/study, fitted kitchen, utility room and three piece shower room. Upstairs there are three bedrooms (all with fitted wardrobes/cupboard space) and a three piece shower room.