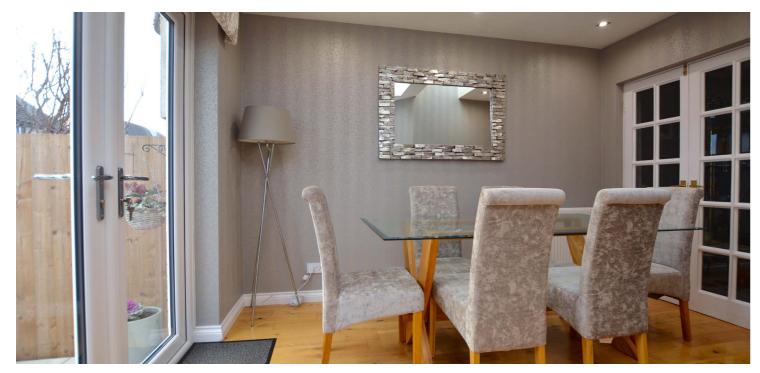

Features and benefits include a modern fitted kitchen and utility room, two luxury three piece shower rooms, gas central heating with a 'Potterton' boiler, quality floor coverings including use of oak flooring in the dining room, neutral decoration and double glazing. In addition the loft space is partially floored and provides extensive storage.

In summary the accommodation extends to, on the ground floor, a reception hallway, front facing lounge with feature electric fire, dining room with double doors to the rear garden, sitting rm/study, fitted kitchen, utility room and three piece shower room. Upstairs there are three bedrooms (all with fitted wardrobes/cupboard space) and a three piece shower room.