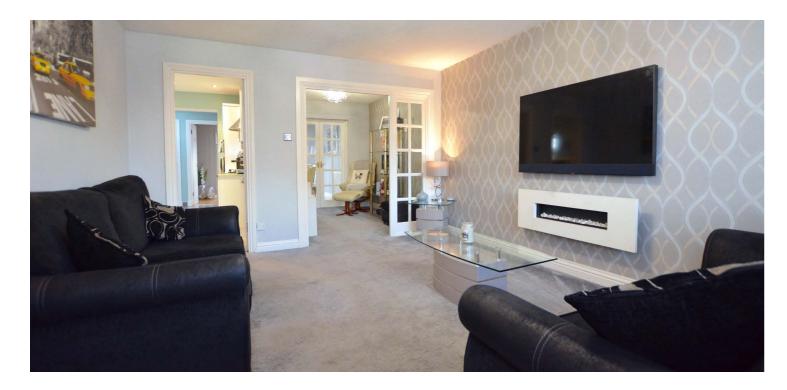

In summary the accommodation extends to, on the ground floor, a reception hallway, front facing lounge with feature electric fire, dining room with double doors to the rear garden, sitting rm/study, fitted kitchen, utility room and three piece shower room. Upstairs there are three bedrooms (all with fitted wardrobes/cupboard space) and a three piece shower room.