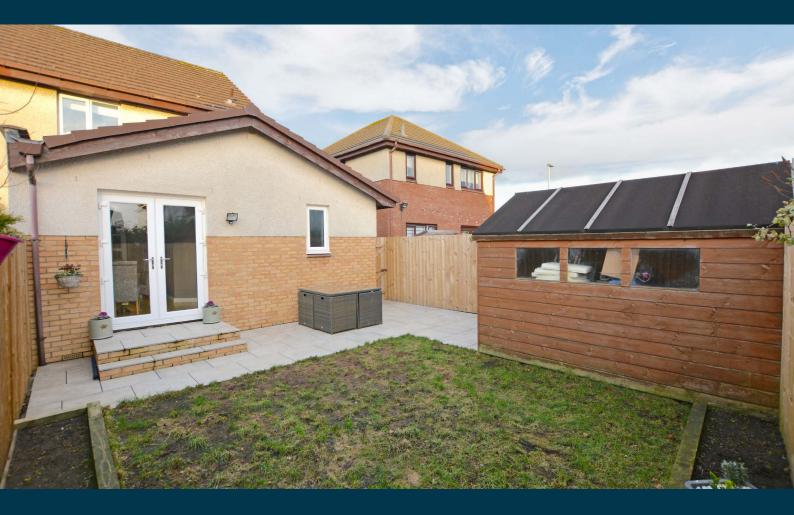

Externally the front garden is laid to lawn with block paved driveway parking to the side. The rear garden is also laid to lawn with decorative paving and patio area, planting borders and large garden shed.