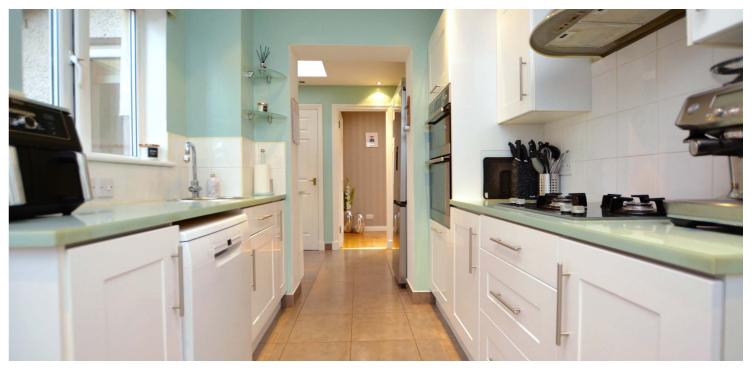

Features and benefits include a modern fitted kitchen and utility room, two luxury three piece shower rooms, gas central heating with a 'Potterton' boiler, quality floor coverings including use of oak flooring in the dining room, neutral decoration and double glazing. In addition the loft space is partially floored and provides extensive storage.

In summary the accommodation extends to, on the ground floor, a reception hallway, front facing lounge with feature electric fire, dining room with double doors to the rear garden, sitting rm/study, fitted kitchen, utility room and three piece shower room. Upstairs there are three bedrooms (all with fitted wardrobes/cupboard space) and a three piece shower room.